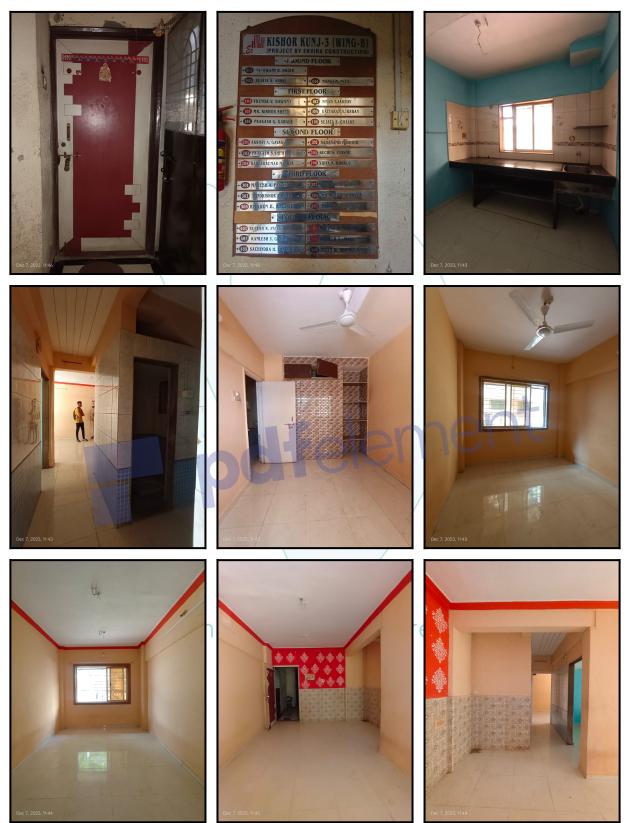

| Good                                        |  |
| Likely rental values in future                                                                                                                                                                                                     | ₹ 7000/- (Expected rented income per month) |  |
| Any likely income it may generate                                                                                                                                                                                                  | Rental Income                               |  |







## Actual Site Photographs







## **Actual Site Photographs**











# Think.Innovate.Create





## Route Map of the property



Note: Red marks shows the exact location of the property



### Longitude Latitude: 19°27'31.5"N 72°48'13.1"E

Note: The Blue line shows the route to site distance from nearest Railway Station (Virar - 1.1 Km.).





## **Ready Reckoner Rate**

| Department of Re<br>Government                                            | gistration and Stamp नोंद्ए<br>of Maharashtra                            | ी व मुद्रांक विभाग                                                   |  |  |  |
|---------------------------------------------------------------------------|--------------------------------------------------------------------------|-------------------------------------------------------------