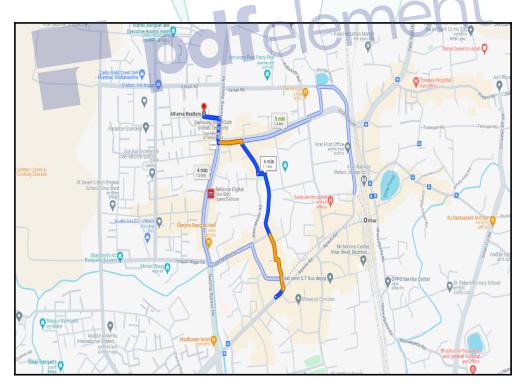

## Route Map of the property

Note: Red marks shows the exact location of the property

### Longitude Latitude: 19°27'31.5"N 72°48'13.1"E

Note: The Blue line shows the route to site distance from nearest Railway Station (Virar - 1.1 Km.).