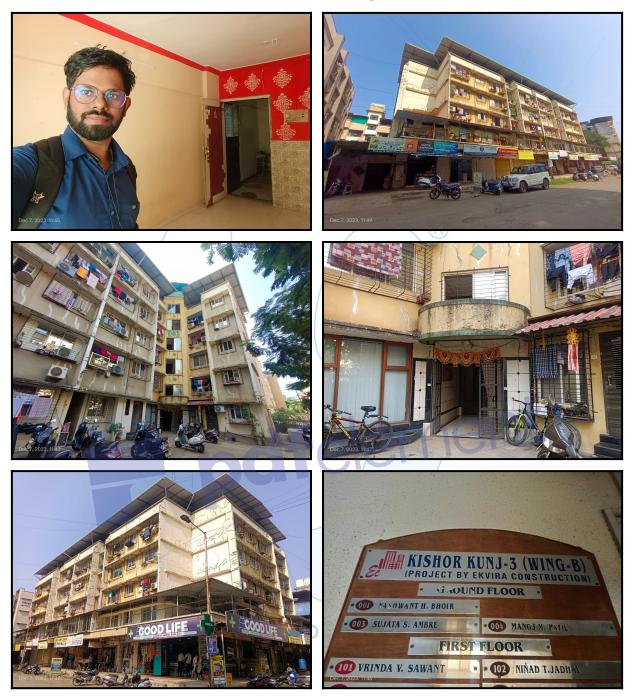

| Good                                        |  |
| Likely rental values in future                                                                                                                                                                                                     | ₹ 7000/- (Expected rented income per month) |  |
| Any likely income it may generate                                                                                                                                                                                                  | Rental Income                               |  |







## Actual Site Photographs







## **Actual Site Photographs**











# Think.Innovate.Create





## Route Map of the property



Note: Red marks shows the exact location of the property



### Longitude Latitude: 19°27'31.5"N 72°48'13.1"E

Note: The Blue line shows the route to site distance from nearest Railway Station (Virar - 1.1 Km.).





## **Ready Reckoner Rate**

| Department of Re<br>Government                                            | gistration and Stamp नोंद्ए<br>of Maharashtra                            | ी व मुद्रांक विभाग                                                   |  |  |  |
|---------------------------------------------------------------------------|--------------------------------------------------------------------------|----------------------------------------------------------------------|--|--|--|
| Annual Statement