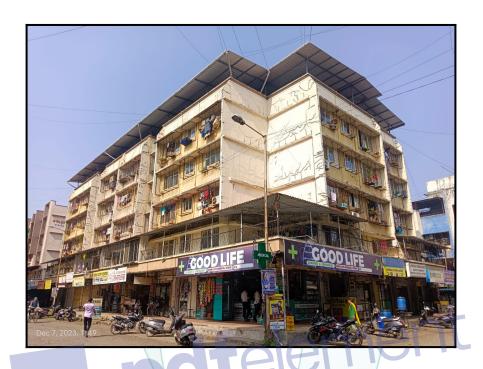

# Valuation Report of the Immovable Property



Details of the property under consideration:

Name of Owner : Mr. Bhargav Ajay Shah & Mrs. Dhara Ajay Shah

Residential Flat No. 002, Ground Floor, Wing - B, **"Kishor Kunj No. 3 Co-op. Hsg. Soc. Ltd."**, Behind Viva College, Y. K. Nagar, Village - Bolinj, Virar (West), Taluka - Vasai, District - Palgahr, PIN Code - 401 303, State - Maharashtra, India.

# Latitude Longitude : 19°27'31.5"N 72°48'13.1"E

Valuation Prepared for:

State Bank of India RACPC Andheri (East)

1st Floor, UTI Building, Plot No. 12, MIDC, Road No. 9, Behind Tunga Paradise Hotel, Andheri (East), Mumbai - 400 093, State - Maharashtra, Country - India.



| Our Pan                            | India Pres                                                     | ence at :                                                   |