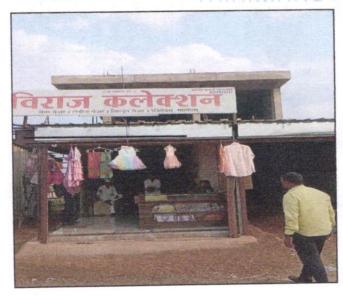

#### Structure:

The Bungalow at site is RCC framed structure of Basement + 1st Floor. The composition of Bungalow is as

| Composition (As per Plan)                           |                         |  |  |  |  |  |  |
|-----------------------------------------------------|-------------------------|--|--|--|--|--|--|
| Basement Floor - Room, Shop, Hall, Kitchen, Bath, \ |                         |  |  |  |  |  |  |
| Bath, Toilet, Passage                               |                         |  |  |  |  |  |  |
| Ground Floor - Shop, Hall, Kitch                    | en, 2 Bedroom, WC, Bath |  |  |  |  |  |  |
| Passage                                             |                         |  |  |  |  |  |  |
| First Floor-Shop, GI Sheet Shed, I                  | Passage.                |  |  |  |  |  |  |