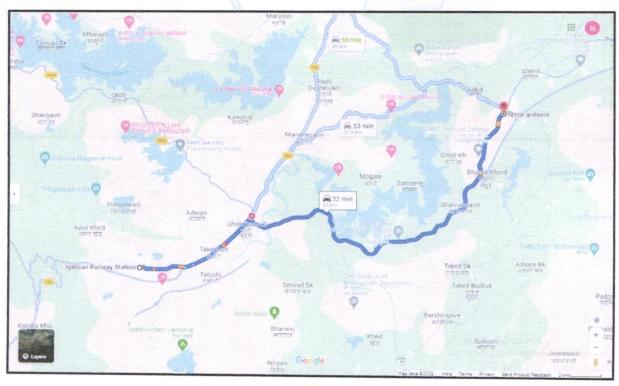

The property under consideration is Freehold residential land and Bungalow standing thereof. It is well connected with road and train. The property is at 33.Km. travelling distance from nearest railway station lgatpuri.