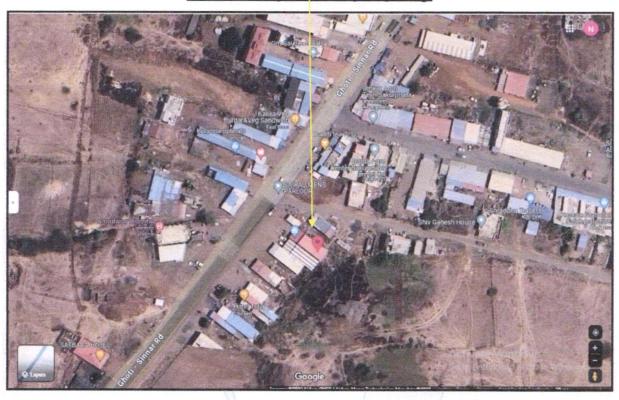

## Valuation Report of the Immovable Property

Details of the property under consideration:

Name of Owner: Shri. Kacharu Jivram Vaghchaure & Shri, Dattu Murlidhar Sahane

Land and Building on Plot No.12, Gat No.312, Near Amrutyogi Hospital and Indian Oil Petrol Pump, Ghoti Sinnar Highway, Mouje - Pimpalgoan Dukra, Taluka - Igatpuri, District - Nashik, PIN - 422 502, State - Maharashtra, Country - India.

Boundaries of the property.

North

Plot No.13

South

Plot No.11

East

Gat No.309

West