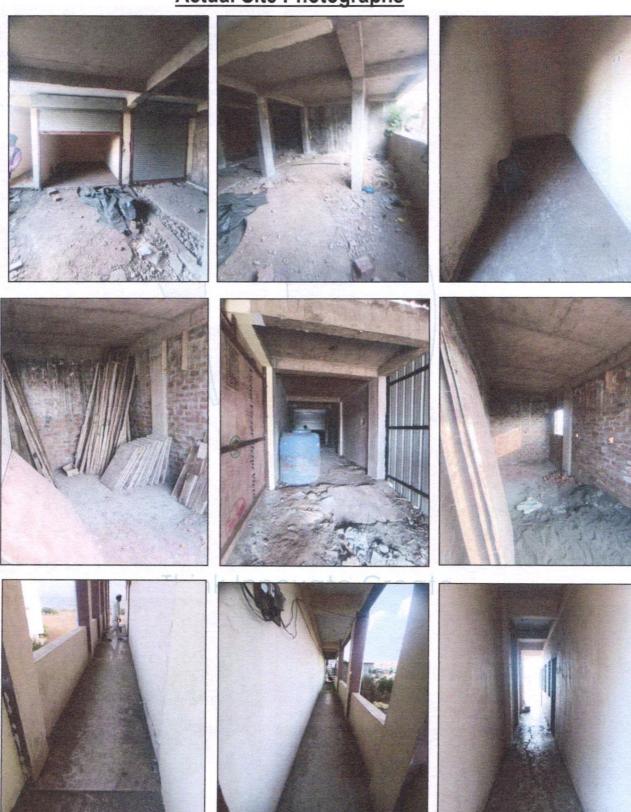

#### Structure:

The Bungalow at site is RCC framed structure of Basement + 1st Floor. The composition of Bungalow is as

| Composition (As per Plan)                           |                         |  |  |  |  |  |  |
|-----------------------------------------------------|-------------------------|--|--|--|--|--|--|
| Basement Floor - Room, Shop, Hall, Kitchen, Bath, \ |                         |  |  |  |  |  |  |
| Bath, Toilet, Passage                               |                         |  |  |  |  |  |  |
| Ground Floor - Shop, Hall, Kitch                    | en, 2 Bedroom, WC, Bath |  |  |  |  |  |  |
| Passage                                             |                         |  |  |  |  |  |  |
| First Floor-Shop, GI Sheet Shed, I                  | Passage.                |  |  |  |  |  |  |

### At the time of inspection, the property was under Construction. Extent of completion are as under:

|    | 1 2 500                                                                                                                                       |                                           |                                                                                                       |     |                                                            |                                    |  |  |  |
|----|-----------------------------------------------------------------------------------------------------------------------------------------------|-------------------------------------------|-------------------------------------------------------------------------------------------------------|-----|------------------------------------------------------------|------------------------------------|--|--|--|
|    |                                                                                                                                               | Excavation                                | Completed                                                                                             |     | RCC Plinth                                                 | Completed                          |  |  |  |
| -  | Full Building RCC Internal Brick work Internal plastering Doors & Windows Internal painting Electrification, plumbing & Sanitary installation |                                           | Partly Completed Partly Completed Partly Completed Partly Completed Partly Completed Partly Completed |     | External Brick work                                        | Partly Completed                   |  |  |  |
|    |                                                                                                                                               |                                           |                                                                                                       |     | External Brick work                                        | Partly Completed                   |  |  |  |
|    |                                                                                                                                               |                                           |                                                                                                       |     | External plastering                                        | Partly Completed                   |  |  |  |
|    |                                                                                                                                               |                                           |                                                                                                       |     | Flooring, Tiling,<br>Kitchen Platform<br>External painting | Partly Completed  Partly Completed |  |  |  |
|    |                                                                                                                                               |                                           |                                                                                                       |     |                                                            |                                    |  |  |  |
|    |                                                                                                                                               |                                           |                                                                                                       |     | Passage, Staircase<br>& Lobby<br>development               | Partly Completed                   |  |  |  |
|    |                                                                                                                                               | rnal developments /<br>nal finishing work | Partly Comple                                                                                         | ted |                                                            | Partly Completed                   |  |  |  |
|    |                                                                                                                                               | Total                                     | 75% Complete                                                                                          | d   |                                                            |                                    |  |  |  |
| 6. | Location                                                                                                                                      | on of property                            |                                                                                                       | :   | Type Lond Lond L. F.                                       | 1, 11 pa 50 a e                    |  |  |  |
|    | a)                                                                                                                                            | Plot No. / Survey N                       | No.                                                                                                   | :-  | Gat No.312, Plot No.12                                     |                                    |  |  |  |
|    | b)                                                                                                                                            | Door No.                                  |                                                                                                       |     | Land and Building on Plot No.12                            |                                    |  |  |  |
|    | c)                                                                                                                                            | T.S. No. / Village                        |                                                                                                       | :   | Mouje - Pimpalgoan Du                                      |                                    |  |  |  |
|    | d)                                                                                                                                            | Ward / Taluka                             |                                                                                                       | :   | Taluka- Igatpuri                                           |                                    |  |  |  |