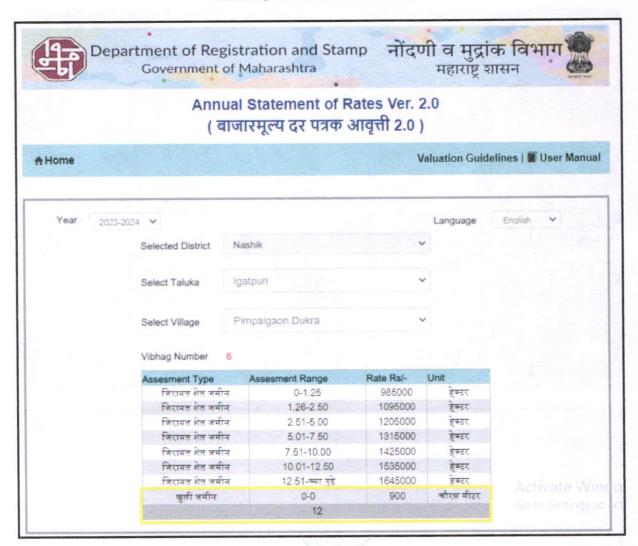

**Ghoti Sinnar Highway** 

Considering various parameters recorded, existing economic scenario, and the information that is available with reference to the development of neighborhood and method selected for valuation, we are of the opinion that, the property premises can be assessed and valued for Fair Market Value purpose at ₹ 74,02,000.00 (Rupees Seventy-Four Lakh Two Thousand Only). As per Site Inspection 75% Construction Work is Completed.