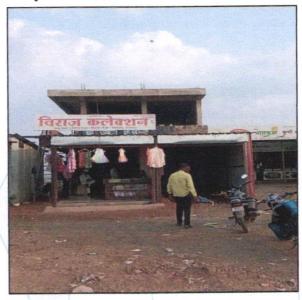

### VALUATION OPINION REPORT

This is to certify that the property bearing Land and Building on Plot No.12, Gat No.312, Near Amrutyogi Hospital and Indian Oil Petrol Pump, Ghoti Sinnar Highway, Mouje - Pimpalgoan Dukra, Taluka- Igatpuri, District - Nashik, PIN - 422 502, State - Maharashtra, Country - India belongs to Shri.Kacharu Jivram Vaghchaure & Shri.Dattu Murlidhar Sahane

**Ghoti Sinnar Highway** 

Considering various parameters recorded, existing economic scenario, and the information that is available with reference to the development of neighborhood and method selected for valuation, we are of the opinion that, the property premises can be assessed and valued for Fair Market Value purpose at ₹ 74,02,000.00 (Rupees Seventy-Four Lakh Two Thousand Only). As per Site Inspection 75% Construction Work is Completed.

#### Structure:

The Bungalow at site is RCC framed structure of Basement + 1st Floor. The composition of Bungalow is as

| Composition (As per Plan)                           |                         |  |  |  |  |  |  |
|-----------------------------------------------------|-------------------------|--|--|--|--|--|--|
| Basement Floor - Room, Shop, Hall, Kitchen, Bath, \ |                         |  |  |  |  |  |  |
| Bath, Toilet, Passage                               |                         |  |  |  |  |  |  |
| Ground Floor - Shop, Hall, Kitch                    | en, 2 Bedroom, WC, Bath |  |  |  |  |  |  |
| Passage                                             |                         |  |  |  |  |  |  |
| First Floor-Shop, GI Sheet Shed, I                  | Passage.                |  |  |  |  |  |  |