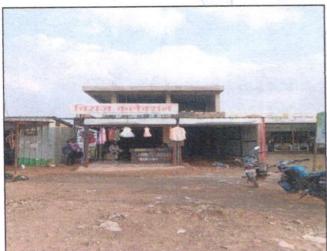

The property under consideration is Freehold residential land and Bungalow standing thereof. It is well connected with road and train. The property is at 33.Km. travelling distance from nearest railway station lgatpuri.

#### Plot:

The plot under valuation is Freehold residential plot. As per Sale deed Plot area 300.00 Sq. M., which is considered for valuation.

As per Building Plan Built up area is 458.00 Sq. M. which is considered for valuation.