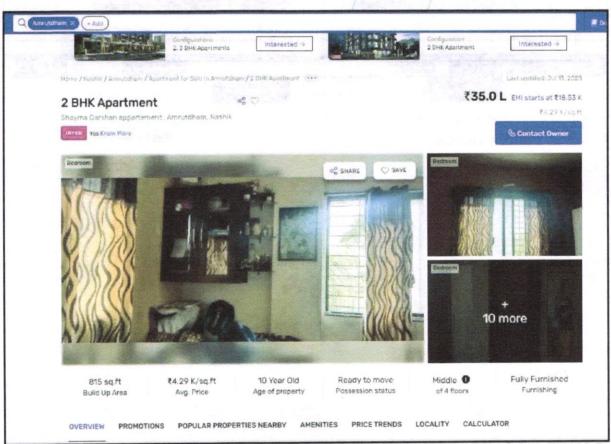

| ₹ 4,500.00 Expected rental income per month |
| iii)               | Any likely income it may generate                                                                                                                                                               | Rental Income                               |



# **Actual Site Photographs**





www.vastukala.org



# Route Map of the property



Longitude Latitude: 20°01'41.6"N 73°49'20.3"E

Note: The Blue line shows the route to site from nearest railway Station (Nashik Road-10.9Km.)





Valuation Report Prepared For: UBI / RLP Nashiik Branch / Shri. Kailas Manohar Bagul (005381/2303789) Page11 of 22

# **Ready Reckoner Rate**



Think.Innovate.Create





# **Price Indicators**



















As a result of my appraisal and analysis, it is my considered opinion that the present fair market value of the above property in the prevailing condition with aforesaid specifications is at ₹ 22,57,000.00 (Rupees Twenty-Two Lakh Fifty-Seven Thousand Only). The Realizable Value of the above property is₹ 21,44,150.00 (Rupees Twenty One Lakh Forty Four Thousand One Hundred Fifty Only). and the Distress Value is₹ 18,05,600.00 (Rupees Eighteen Lakh Five Thousand Six Hundred Only).

Place: Nashik Date: 02.12.2023

For VASTUKALA CONSULTANTS (I) PVT. LTD.

Sharadkumar

Digitally signed by Sharadkumar Chalikwar DN: cn=Sharadkumar Chalikwar, o=Vastuka Consultants (i) Pvt. Ltd., ou=Mum<del>bal,</del> email=cmd@vastukala.org, c=IN Date: 2023.12.02 15:41:44 +05'30'

Chalikwar

Director