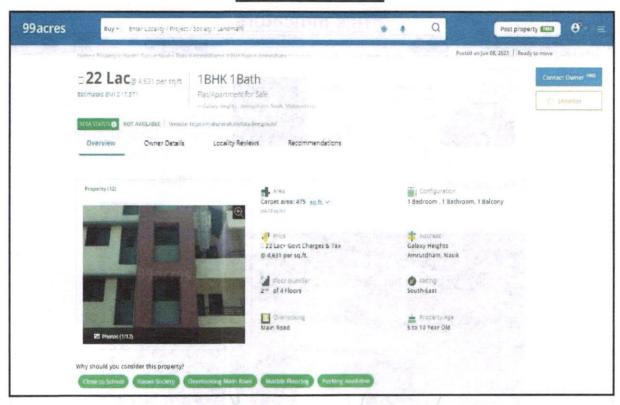

| ₹ 4,500.00 Expected rental income per month |
| iii)               | Any likely income it may generate                                                                                                                                                               | Rental Income                               |



# **Actual Site Photographs**





www.vastukala.org



# Route Map of the property



Longitude Latitude: 20°01'41.6"N 73°49'20.3"E

Note: The Blue line shows the route to site from nearest railway Station (Nashik Road-10.9Km.)





Valuation Report Prepared For: UBI / RLP Nashiik Branch / Shri. Kailas Manohar Bagul (005381/2303789) Page11 of 22

# **Ready Reckoner Rate**



Think.Innovate.Create





# **Price Indicators**



















As a result of my appraisal and analysis, it is my considered opinion that the present fair market value of the above property in the prevailing condition with aforesaid specifications is at ₹ 22,57,000.00 (Rupees Twenty-Two Lakh Fifty-Seven Thousand Only). The Realizable Value of the above property is₹ 21,44,150.00 (Rupees Twenty One Lakh Forty Four Thousand One Hundred Fifty Only). and the Distress Value is₹ 18,05,600.00 (Rupees Eighteen Lakh Five Thousand Six Hundred Only).

Place: Nashik Date: 02.12.2023

For VASTUKALA CONSULTANTS (I) PVT. LTD.

Sharadkumar

Digitally signed by Sharadkumar Chalikwar DN: cn=Sharadkumar Chalikwar, o=Vastuka Consultants (i) Pvt. Ltd., ou=Mum<del>bal,</del> email=cmd@vastukala.org, c=IN Date: 2023.12.02 15:41:44 +05'30'

Chalikwar

Direct