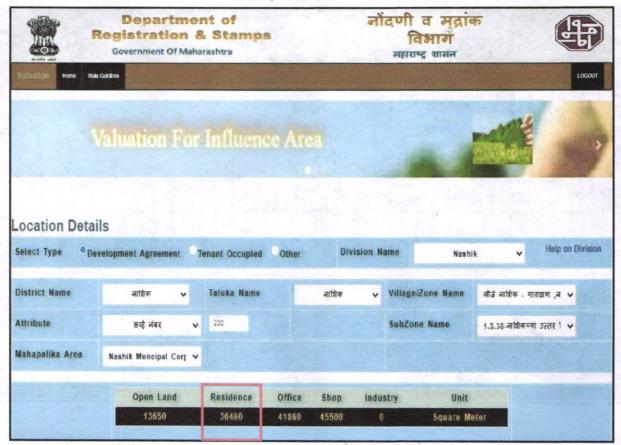

| ₹ 4,500.00 Expected rental income per month |
| iii)               | Any likely income it may generate                                                                                                                                                               | Rental Income                               |



# **Actual Site Photographs**





www.vastukala.org



# Route Map of the property



Longitude Latitude: 20°01'41.6"N 73°49'20.3"E

Note: The Blue line shows the route to site from nearest railway Station (Nashik Road-10.9Km.)





Valuation Report Prepared For: UBI / RLP Nashiik Branch / Shri. Kailas Manohar Bagul (005381/2303789) Page11 of 22

# **Ready Reckoner Rate**



Think.Innovate.Create





# **Price Indicators**



















As a result of my appraisal and analysis, it is my considered opinion that the present fair market value of the above property in the prevailing condition with aforesaid specifications is at ₹ 22,57,000.00 (Rupees Twenty-Two Lakh Fifty-Seven Thousand Only). The Realizable Value of the above property is₹ 21,44,150.00 (Rupees Twenty One Lakh Forty Four Thousand One Hundred Fifty Only). and the Distress Value is₹ 18,05,600.00 (Rupees Eighteen Lakh Five Thousand Six Hundred Only).

Place: Nashik Date: 02.12.2023

For VASTUKALA CONSULTANTS (I) PVT. LTD.

Sharadkumar

Digitally signed by Sharadkumar Chalikwar DN: cn=Sharadkumar Chalikwar, o=Vastuka Consultants (i) Pvt. Ltd., ou=Mum<del>bal,</del> email=cmd@vastukala.org, c=IN