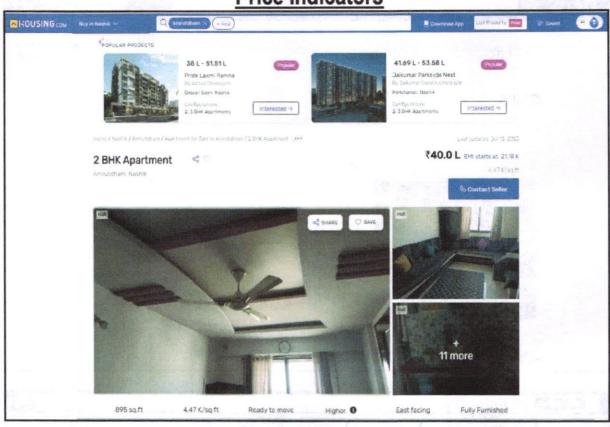

| ₹ 4,500.00 Expected rental income per month |
| iii)               | Any likely income it may generate                                                                                                                                                               | Rental Income                               |



# **Actual Site Photographs**





www.vastukala.org



# Route Map of the property



Longitude Latitude: 20°01'41.6"N 73°49'20.3"E

Note: The Blue line shows the route to site from nearest railway Station (Nashik Road-10.9Km.)





Valuation Report Prepared For: UBI / RLP Nashiik Branch / Shri. Kailas Manohar Bagul (005381/2303789) Page11 of 22

# **Ready Reckoner Rate**



Think.Innovate.Create





# **Price Indicators**



















As a result of my appraisal and analysis, it is my considered opinion that the present fair market value of the above property in the prevailing condition with aforesaid specifications is at ₹ 22,57,000.00 (Rupees Twenty-Two Lakh Fifty-Seven Thousand Only). The Realizable Value of the above property is₹ 21,44,150.00 (Rupees Twenty One Lakh Forty Four Thousand One Hundred Fifty Only). and the Distress Value is₹ 18,05,600.00 (Rupees Eighteen Lakh Five Thousand Six Hundred Only).

Place: Nashik Date: 02.12.2023

For VASTUKALA CONSULTANTS (I) PVT. LTD.

Sharadkumar

Digitally signed by Sharadkumar Chalikwar DN: cn=Sharadkumar Chalikwar, o=Vastuka Consultants (i) Pvt. Ltd., ou=Mum<del>bal,</del> email=cmd@vastukala.org, c=IN Date: 2023.12.02 15:41:44 +05'30'

Chalikwar

Director

Sharad