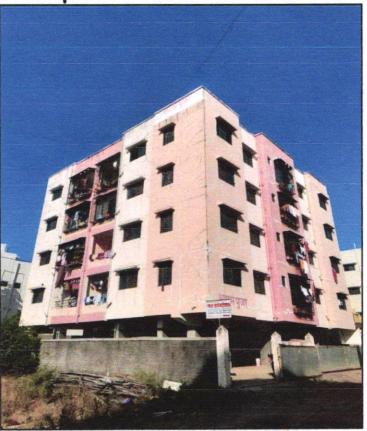

Valuation Report of the Immovable Property

Details of the property under consideration:

Name of Owner: Shri. Kailas Manohar Bagul.

Residential Flat No. 05, First Floor, " Shyam Pooja Apartment", Survey No. 230/ 1/2A, Plot No. 80+81, Behind Trikoni Bungalow, Near Siddhivinayak Township Muncipial Water Tank, Ayodhya Nagari, Meri - Rasbihari Link Road, Village - Nashik, Taluka & District - Nashik, PINCode - 422010, State - Maharashtra, Country - India.

# VALUATION OPINION REPORT

This is to certify that the property bearing Residential Flat No. 05, First Floor, "Shyam Pooja Apartment", Survey No. 230/ 1/ 2A, Plot No. 80+81, Behind Trikoni Bungalow, Near Siddhivinayak Township Muncipial Water Tank. Ayodhya Nagari, Meri - Rasbihari Link Road, Village - Nashik, Taluka & District - Nashik, PINCode - 422010, State - Maharashtra, Country - India belongs to Name of Owner: Shri. Kailas Manohar Bagul.