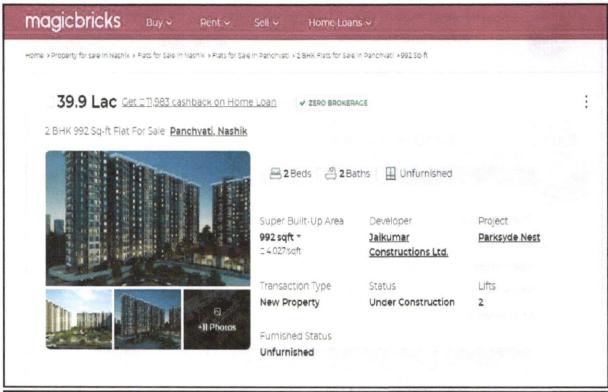

|





# **Actual site photographs**















# Route Map of the property





Latitude Longitude: 20°00'42.4"N 73°47'36.8"E

Note: The Blue line shows the route to site from nearest Railway Station (Nashik Road - 10.3 KM.)







Think.Innovate.Create





# **Price Indicators**









# **Price Indicators**









As a result of my appraisal and analysis, it is my considered opinion that of the above property in the prevailing condition with aforesaid specifications ₹ 14,77,000.00 (Rupees Fourteen Lakh Seventy-Seven Thousand Only).

| Place: Nashik                                                                                                              |                                                                                                                        |                                                                           |
|----------------------------------------------------------------------------------------------------------------------------|---------------------------------------------------------------------------------------