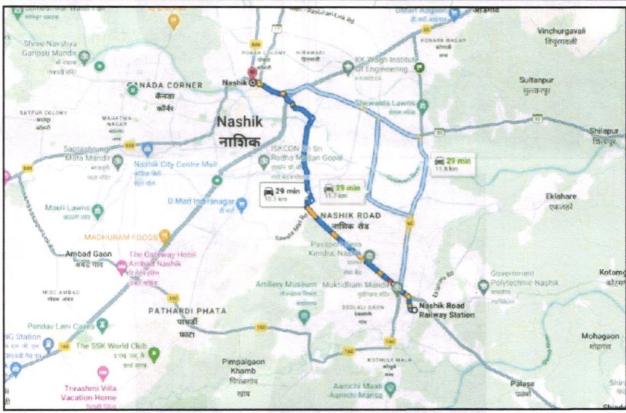

### **VALUATION REPORT (IN RESPECT OF FLAT)**

| 1  | General                                                                                                                                                                         |                               |                                                                                                                                                                                                                                                                                                                                                                                                                                                                                                                                 |
|----|---------------------------------------------------------------------------------------------------------------------------------------------------------------------------------|-------------------------------|---------------------------------------------------------------------------------------------------------------------------------------------------------------------------------------------------------------------------------------------------------------------------------------------------------------------------------------------------------------------------------------------------------------------------------------------------------------------------------------------------------------------------------|
| 1. | Purpose for which the valuation is made                                                                                                                                         | 1:/                           | To assess Fair Market value of the property for Housing Loan Purpose.                                                                                                                                                                                                                                                                                                                                                                                                                                                           |
| 2. | a) Date of inspection                                                                                                                                                           | 1:                            | 29.11.2023                                                                                                                                                                                                                                                                                                                                                                                                                                                                                                                      |
|    | b) Date on which the valuation is made                                                                                                                                          | e :                           | 01.12.2023                                                                                                                                                                                                                                                                                                                                                                                                                                                                                                                      |
| 3. | <ul> <li>(Proposed Purchaser) &amp; Mr. Smt. R</li> <li>ii. Copy of Occupancy Certificate No<br/>Corporation, Nashik.</li> <li>iii. Copy of Approved Building Plan A</li> </ul> | ajani Bh<br>o. NRR<br>Accompa | ned 12.10.2023 between Mr. Ghanshyam Bhanudas Nerkar<br>nagwan Khairnar (Owner).<br>V/ 001232 dated 11.04.1997 issued by Nashik Municipa<br>anying Commencement Certificate No. 595/ 3221 Dated<br>wn Planning, Nashik Municipal Corporation, Nashik.                                                                                                                                                                                                                                                                           |
| 4. | Name of the owner(s) / Client's and his / the address (es) with Phone no. (details of she of each owner in case of joint ownership)  Think. In                                  | neir :                        | Name of Proposed Purchaser:  Mr. Ghanshyam Bhanudas Nerkar.  Name of Owner:  Smt. Rajani Bhagwan Khairnar.  Address: Residential Flat No. 06, Third Floor, " Makrand Apartment ", Survey No. 102/ 1/ 1/ 2K, Plot No. 22 + 23B C.T.S. No. 5869/ 2/ 19, Near Yashwant Hospital, Dindor Naka, Peth Road, Panchavati, Village — Nashik, Taluka & District - Nashik, PIN Code — 422 003, State — Maharashtra Country — India.  Contact Person:  Mr. Ghanshyam Nerkar (Proposed Purchaser)  Contact No:+91 9657704556  Sole Ownership |
| 5. | Brief description of the property (Includ<br>Leasehold / freehold etc.)                                                                                                         | ing :                         | The property is a Residential Flat No. 06 is located on Third Floor. As Per Site, the composition of flat is Living + Kitchen + WC + Passage (i.e. 1RK).  The property is at 10.3 Km. distance from nearest railway station Nashik Road.  Land Mark: Near Yashwant Hospital                                                                                                                                                                                                                                                     |