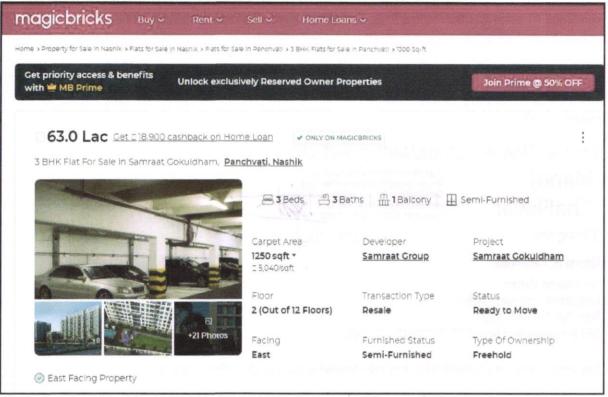

|





# **Actual site photographs**















# Route Map of the property





Latitude Longitude: 20°00'42.4"N 73°47'36.8"E

Note: The Blue line shows the route to site from nearest Railway Station (Nashik Road - 10.3 KM.)







Think.Innovate.Create





# **Price Indicators**









# **Price Indicators**









As a result of my appraisal and analysis, it is my considered opinion that of the above property in the prevailing condition with aforesaid specifications ₹ 14,77,000.00 (Rupees Fourteen Lakh Seventy-Seven Thousand Only).

| Place: Nashik                                                                                                              |                                                                                                                        |                                                                           |
|----------------------------------------------------------------------------------------------------------------------------|-----------------------------------------------------------------------------------------------------------------------