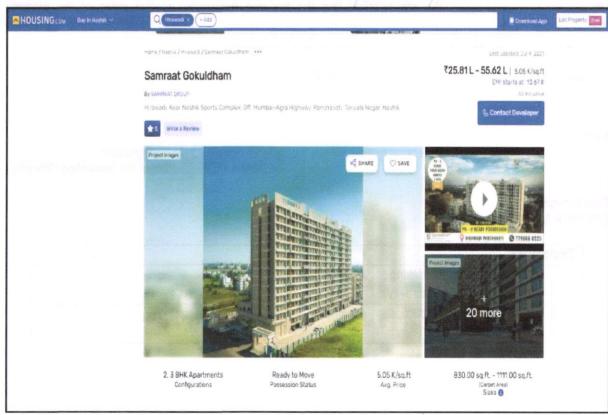

|





# **Actual site photographs**















# Route Map of the property





Latitude Longitude: 20°00'42.4"N 73°47'36.8"E

Note: The Blue line shows the route to site from nearest Railway Station (Nashik Road - 10.3 KM.)







Think.Innovate.Create





# **Price Indicators**









# **Price Indicators**









As a result of my appraisal and analysis, it is my considered opinion that of the above property in the prevailing condition with aforesaid specifications ₹ 14,77,000.00 (Rupees Fourteen Lakh Seventy-Seven Thousand Only).

| Place: Nashik                                                                                                              |                                                                                                                        |                                                                           |
|----------------------------------------------------------------------------------------------------------------------------|------------------------------------------------------------------------------------------------------------------------|