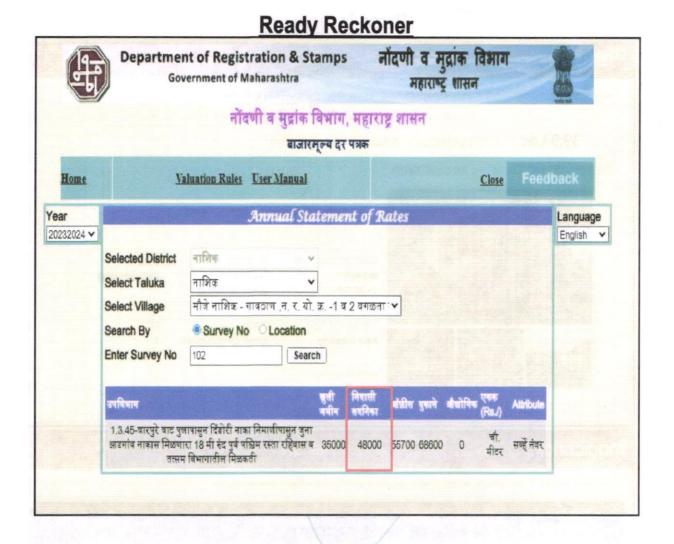

Considering various parameters recorded, existing economic scenario, and the information that is available with reference to the development of neighborhood and method selected for valuation, we are of the opinion that, the property premises can be assessed for this particular purpose at specifications ₹ 14,77,000.00 (Rupees Fourteen Lakh Seventy-Seven Thousand Only).