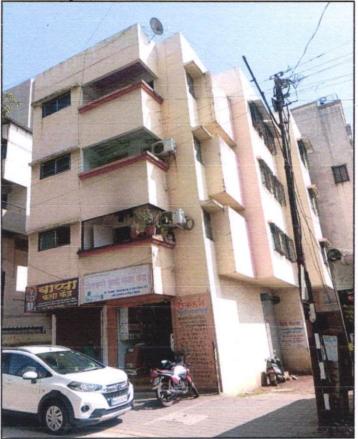

# Details of the property under consideration:

Name of Proposed Purchaser: Mr. Ghanshyam Bhanudas Nerkar. Name of Owner: Smt. Rajani Bhagwan Khairnar.

Residential Flat No. 05, Third Floor, "Makrand Apartment", Survey No. 102/1/1/2K, Plot No. 22 + 23B, C.T.S. No. 5869/ 2/ 19, Near Yashwant Hospital, Dindori Naka, Peth Road, Panchavati, Village - Nashik, Taluka & District - Nashik, PIN Code - 422 003, State - Maharashtra, Country - India.

# VALUATION OPINION REPORT

This is to certify that the property Residential Flat No. 05, Third Floor, " Makrand Apartment ", Survey No. 102/ 1/1/2K, Plot No. 22 + 23B, C.T.S. No. 5869/2/19, Near Yashwant Hospital, Dindori Naka, Peth Road, Panchavati, Village - Nashik, Taluka & District - Nashik, PIN Code - 422 003, State - Maharashtra, Country - India, belongs to Name of Proposed Purchaser: Mr. Ghanshyam Bhanudas Nerkar. & Name of Owner: Smt. Rajani Bhagwan Khairnar.