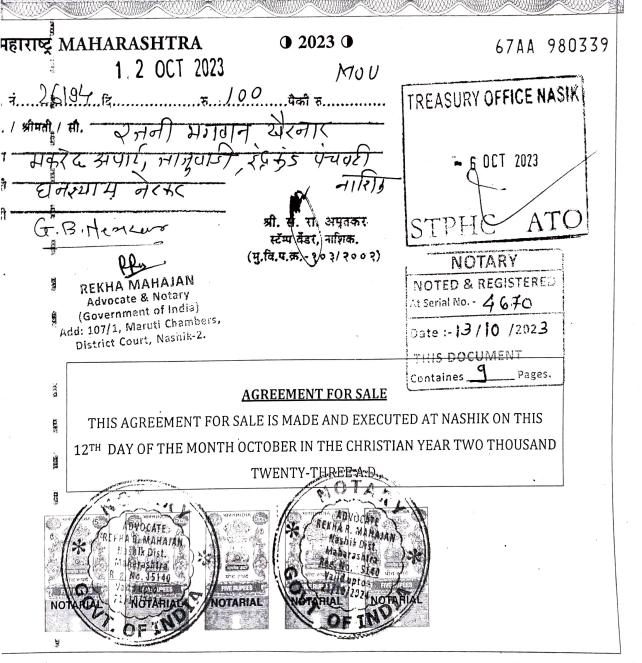

## AGREEMENT FOR SALE FLAT NO. 05

SMT. RAJANI BHAGWAN KHAIRNAR.

IN FAVOUR OF

MR. GHANSHYAM BHANUDAS NERKAR

NOTARY DOC NO - /2023

DATED - 03/10/2023

भारतीय गैर न्यायिक

एक सौ रुपये

ফ. 100

Rs. 100

ONE HUNDRED RUPEES

सत्यमेव जयते

## भारत INDIA INDIA NON JUDICIAL

REKHA MAHAJAN
Advocate & Notary
(Government of India)
Add: 107/1, Maruti Chambers,
District Court, Nashik-2.

#### BETWEEN

MOTED & REGISTERED v Serial No. - 4670

Date :-13 / 16 /2023

THIS DOCUMENT

\_ pages.

containes 9

NOTARY