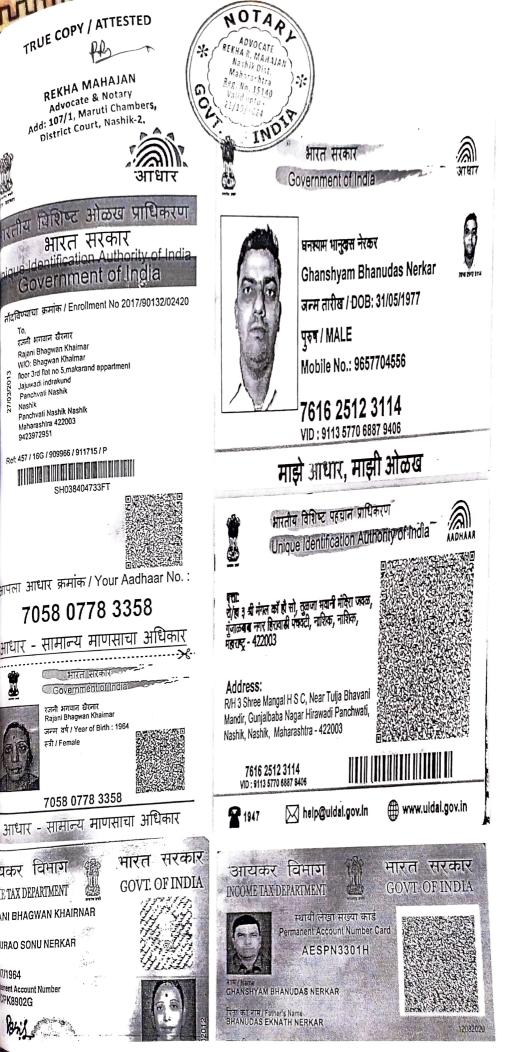

## 1. MR. GHANSHYAM BHANUDAS NERKAR,

AGE: 46 YEARS., OCC. - BUSINESS,

PAN NO.:

AESPN3301H

AADHAR NO - 7616 2512 3114

R/O - R/H 3, SHREE MANGAL H S C, NEAR TULJA BHAVANI MANDIR, PANCHWATI, NASHIK - 422003.

HEREINAFTER REFERRED TO AS THE "PURCHASER" (WHICH EXPRESSION SHALL UNLESS IT BE REPUGNANT TO THE CONTEXT OR MEANING THEREOF SHALL ALWAYS DEEM TO MEAN AND INCLUDE THEIR LEGAL HEIRS, EXECUTORS, ADMINISTRATOR, REPRESENTATIVE AND ASSIGN) OF THE FIRST PART.

#### AND

SMT. RAJANI BHAGWAN KHAIRNAR

AGE: 59 YEARS, OCC. - BUSINESS,

R/O - FLAT NO. 05, MAKRAND APARTMENT,

PANCHATI, NASHIK - 422003.

PAN NO.: ABCPK 8902 G

AADHAR NO - 7058 0778 3358

HEREINAFTER REFERRED TO AS THE "SELLER" (WHICH EXPRESSION, UNLESS IT BE REPUGNANT TO THE CONTEXT OR MEANING THEREOF SHALL ALWAYS DEEM TO MEAN AND INCLUDEHIS/THEIR LEGAL HEIRS, EXECUTORS, ADMINISTRATOR, REPRESENTATIVE AND ASSIGN) SECOND PART.