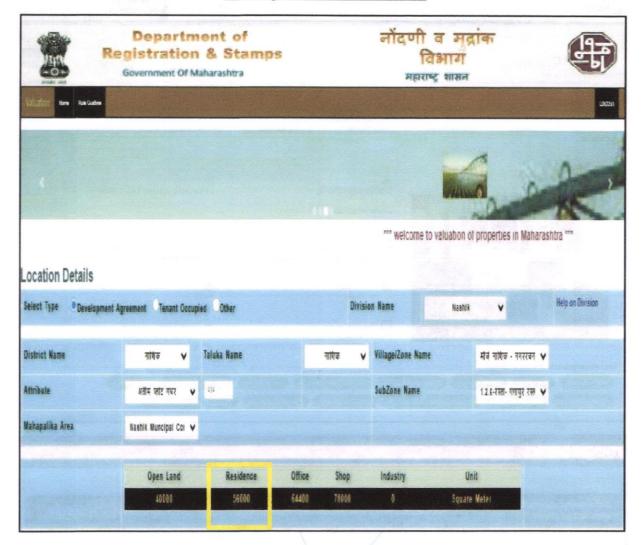

|







# Actual site photographs

















# Route Map of the property Site u/r





Latitude Longitude: 20°00'54.1"N 73°45'26.7"E

Note: The Blue line shows the route to site from nearest railway station (Nashik Road – 13.8 Km.)





# **Ready Reckoner Rate**



Think.Innovate.Create



# **Price Indicators**









# **Price Indicators**









# **Approved Plan**









# Commencement Certificate & Occupancy Certificate









# **Notarized Agreement**



की, संवित्र निया अपूर्णशह. वयः ४५ वर्षे, यंद्यः मेलग्री, 98: MCCPA 9157 C 20001: 7110.7052 1979 ह - रहेश रूप्त, कद्धकार, ता. स्टब्स्स, वि. नार्विका क्षित-४२३५०१ मेंबा



-पांगी-

श्री, भारत्यक्षेत्र मध्यत आहे।, वय: ५१ वर्षे, घंदाः तेले न संवातिवृतः (अध्यद- पानाी कन्लेब को-अंग ही मोना विक्र \$2. ABBDA 0901 | SIND) - 2253 8802 2761. 0.- प्रशेर नं, ४. बिल्डॉन नं, १७. व्रजिक क्षेत्रिंग बोमाबटी लि.. चंत्रका ग्रेड, नाविक-४२२०१३ मोबा: 8275015066

लिहन देणार

क्रमणे फर्डट इस्तांतर कराज्यामा लिहन ऐसी ऐसा भे भी,-

 एवर विकासको कर्णनः मुन्तको दिलहा गाहिका, यो: तुनदो तानुका गाहिका रेकी नारिक महार