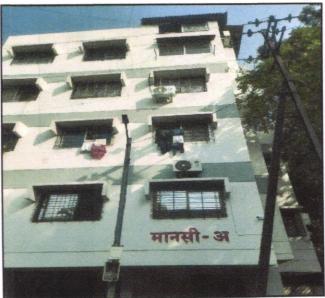

Valuation Report of the Immovable Property

Details of the property under consideration:

Name of Proposed Purchaser: Shri.Sachin Nimba Amrutkar

Name of Owner: Shri. Bhausaheb Madhav Aher.

Residential Flat No. A-3, Stilt Floor, Building No.25," Mansi Enclave Co.Op.Hsg.Soc.Ltd.Nashik ", Survey No.705/1/1/1C, Final Plot No.434, Plot No.47 to 52 TPS No.II, Behind Raghukul Bungalow LIC Colony, Purnyad Nagar, Village - Nashik, Taluka & District - Nashik, PIN Code - 422 013, State - Maharashtra, Country - India.

# VALUATION OPINION REPORT

This is to certify that the property bearing Residential Flat No.A-3, Stilt Floor, Building No.25," Mansi Enclave Co.Op. Hsg.Soc.Ltd.Nashik ", Survey No.705/1/1/1C, Final Plot No.434, Plot No.47 to 52 TPS No.II, Behind Raghukul Bungalow LIC Colony Purnvad Nagar, Village - Nashik, Taluka & District - Nashik, PIN Code - 422 013, State - Maharashtra, Country - India belongs to Shri.Bhausaheb Madhav Aher. Name of Proposed Purchaser: Shri.Sachin Nimba Amrutkar