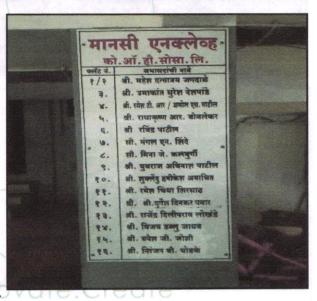

# VALUATION OPINION REPORT

This is to certify that the property bearing Residential Flat No.A-3, Stilt Floor, Building No.25," Mansi Enclave Co.Op. Hsg.Soc.Ltd.Nashik ", Survey No.705/1/1/1C, Final Plot No.434, Plot No.47 to 52 TPS No.II, Behind Raghukul Bungalow LIC Colony Purnvad Nagar, Village - Nashik, Taluka & District - Nashik, PIN Code - 422 013, State - Maharashtra, Country - India belongs to Shri.Bhausaheb Madhav Aher. Name of Proposed Purchaser: Shri.Sachin Nimba Amrutkar

Boundaries of the property.

| Boundaries | Building               | Flat                  |
|------------|------------------------|-----------------------|
| North      | Building No.25 B-Wing  | Building No.25 B-Wing |
| South      | 9.15 Meter Colony Road | Flat No.2             |
| East       | Survey No.705/2        | Staircase             |
| West       | 7.60 Meter Colony Road | Marginal Space & Road |