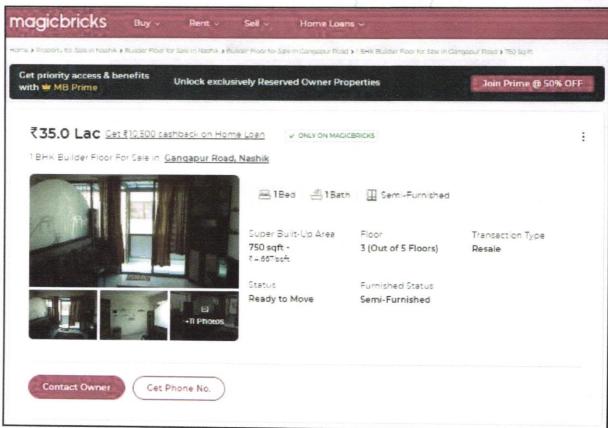

|







# Actual site photographs

















# Route Map of the property Site u/r





Latitude Longitude: 20°00'54.1"N 73°45'26.7"E

Note: The Blue line shows the route to site from nearest railway station (Nashik Road – 13.8 Km.)





# **Ready Reckoner Rate**



Think.Innovate.Create



# **Price Indicators**









# **Price Indicators**









# **Approved Plan**









# Commencement Certificate & Occupancy Certificate









# **Notarized Agreement**



की, संवित्र निया अपूर्णशह. वयः ४५ वर्षे, यंद्यः मेलग्री, 98: MCCPA 9157 C 20001: 7110.7052 1979 ह - रहेश रूप्त, कद्धकार, ता. स्टब्स्स, वि. नार्विका क्षित-४२३५०१ मेंबा



-पांगी-

श्री, भारत्यक्षेत्र मध्यत आहे।, वय: ५१ वर्षे, घंदाः तेले न संवातिवृतः (अध्यद- पानाी कन्लेब को-अंग ही मोना विक्र \$2. ABBDA 0901 | SIND) - 2253 8802 2761. 0.- प्रशेर नं, ४. बिल्डॉन नं, १७. व्रजिक क्षेत्रिंग बोमाबटी लि.. चंत्रका ग्रेड, नाविक-४२२०१३ मोबा: 8275015066

लिहन देणार

क्रमणे फर्डट इस्तांतर कराज्यामा लिहन ऐसी ऐसा भे भी,-

 एवर विकासको कर्णनः मुन्तको दिलहा गाहिका, यो: तुनदो तानुका गाहिका रेकी नारिक महारामगरिका उद्देशीय नारिक अहम बेधील साई ने. sou/१/१व वा