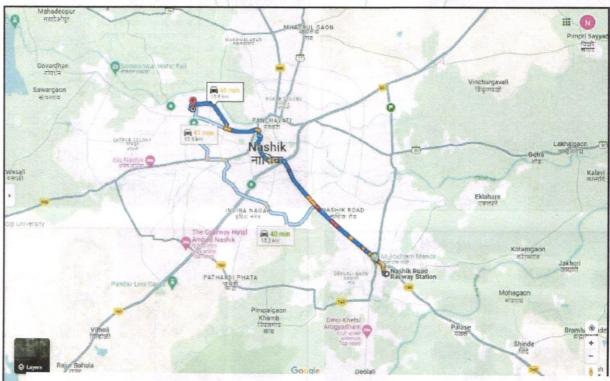

|       |                                                                                                                                                           |                                                                            | n a        | Living + Kitchen + 1 Bedroom + Wc + Bath + Passage. (i.e. 1BHK).                                                                                                                                                                                                                                                                |
|-------|-----------------------------------------------------------------------------------------------------------------------------------------------------------|----------------------------------------------------------------------------|------------|---------------------------------------------------------------------------------------------------------------------------------------------------------------------------------------------------------------------------------------------------------------------------------------------------------------------------------|
|       |                                                                                                                                                           |                                                                            |            | The property is at 13.8 Km. distance from nearest railway station Nashik Road.                                                                                                                                                                                                                                                  |
|       |                                                                                                                                                           |                                                                            |            | Landmark: Behind Raghukul Bungalow                                                                                                                                                                                                                                                                                              |
| 5a.   | Total Lease Period & remaining period (if leasehold)                                                                                                      |                                                                            | :          | N.A. as the property is freehold.                                                                                                                                                                                                                                                                                               |
| 6.    | Location of property                                                                                                                                      |                                                                            |            | 1998                                                                                                                                                                                                                                                                                                                            |
|       | a)                                                                                                                                                        | Plot No. / Survey No.                                                      | :          | Survey No.705/1/1/1C, Final Plot No.434, Plot No.47 to 52 TPS No.II                                                                                                                                                                                                                                                             |
|       | b)                                                                                                                                                        | Door No.                                                                   | :          | Residential Flat No. A-3                                                                                                                                                                                                                                                                                                        |
|       | c)                                                                                                                                                        | T.S. No. / Village                                                         | :/         | Village – Nashik                                                                                                                                                                                                                                                                                                                |
|       | d)                                                                                                                                                        | Ward / Taluka                                                              | / <u>:</u> | Taluka – Nashik                                                                                                                                                                                                                                                                                                                 |
| 173 0 | e)                                                                                                                                                        | Mandal / District                                                          | :          | District – Nashik                                                                                                                                                                                                                                                                                                               |
| 21 6  | f)                                                                                                                                                        | Date of issue and validity of layout of approved map / plan                | :          | Copy of Approved Building Plan Accompanying Commencement Certificate No. 429 dated 10.06.1997, issued by Executive Engineer Town Planning Nashik Municipal Corporation, Nashik                                                                                                                                                  |
|       | g)                                                                                                                                                        | Approved map / plan issuing authority                                      | :          | Nashik Municipal Corporation, Nashik                                                                                                                                                                                                                                                                                            |
|       | h)                                                                                                                                                        | Whether genuineness or authenticity of approved map/ plan is verified      | :          | Yes                                                                                                                                                                                                                                                                                                                             |
|       | i)                                                                                                                                                        | Any other comments by our empanelled valuers on authentic of approved plan |            | No                                                                                                                                                                                                                                                                                                                              |
| 7.    |                                                                                                                                                           |                                                                            | i)<br>Itsa | Residential Flat No.A-3,Stilt Floor, Building No.25,"  Mansi Enclave Co.Op.Hsg.Soc.Ltd.Nashik ", Survey No.705/1/1/1C, Final Plot No.434, Plot No.47 to 52 TPS No.II, Behind Raghukul Bungalow LIC Colony Purnvad Nagar, Village – Nashik, Taluka & District - Nashik, PIN Code – 422 013, State – Maharashtra, Country – India |
| 8.    | City /                                                                                                                                                    | Town Hink. Innov                                                           | 7.0        | Nashik e a fe                                                                                                                                                                                                                                                                                                                   |
|       | -                                                                                                                                                         | lential area                                                               | :          | Yes                                                                                                                                                                                                                                                                                                                             |
|       | Comr                                                                                                                                                      | mercial area                                                               | :          | No                                                                                                                                                                                                                                                                                                                              |
|       | Indus                                                                                                                                                     | trial area                                                                 | :          | No                                                                                                                                                                                                                                                                                                                              |
| 9.    | Class                                                                                                                                                     | sification of the area                                                     | :          |                                                                                                                                                                                                                                                                                                                                 |
|       | i) Hig                                                                                                                                                    | h / Middle / Poor                                                          | :          | Middle Class                                                                                                                                                                                                                                                                                                                    |
|       | , ,                                                                                                                                                       | ii) Urban / Semi Urban / Rural                                             |            | Urban                                                                                                                                                                                                                                                                                                                           |
| 10.   | Comi                                                                                                                                                      | ng under Corporation limit / Village<br>Chhayat / Municipality             | :          | Village – Nashik<br>Nashik Municipal Corporation                                                                                                                                                                                                                                                                                |
| 11.   | Whether covered under any State / Central Govt. enactments (e.g., Urban Land Ceiling Act) or notified under agency area/ scheduled area / cantonment area |                                                                            |            | No                                                                                                                                                                                                                                                                                                                              |