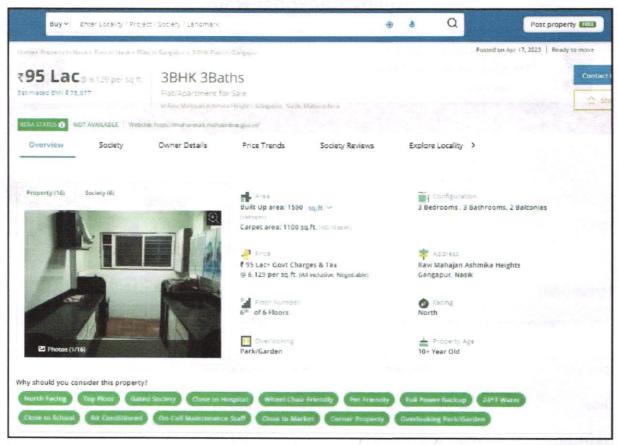

|







# Actual site photographs

















# Route Map of the property Site u/r





Latitude Longitude: 20°00'54.1"N 73°45'26.7"E

Note: The Blue line shows the route to site from nearest railway station (Nashik Road – 13.8 Km.)





# **Ready Reckoner Rate**



Think.Innovate.Create



# **Price Indicators**









# **Price Indicators**









# **Approved Plan**









# Commencement Certificate & Occupancy Certificate









# **Notarized Agreement**



की, संवित्र निया अपूर्णशह. वयः ४५ वर्षे, यंद्यः मेलग्री, 98: MCCPA 9157 C 20001: 7110.7052 1979 ह - रहेश रूप्त, कद्धकार, ता. स्टब्स्स, वि. नार्विका क्षित-४२३५०१ मेंबा



-पांगी-

श्री, भारत्यक्षेत्र मध्यत आहे।, वय: ५१ वर्षे, घंदाः तेले न संवातिवृतः (अध्यद- पानाी कन्लेब को-अंग ही मोना विक्र \$2. ABBDA 0901 | SIND) - 2253 8802 2761. 0.- प्रशेर नं, ४. बिल्डॉन नं, १७. व्रजिक क्षेत्रिंग बोमाबटी लि.. चंत्रका ग्रेड, नाविक-४२२०१३ मोबा: 8275015066

लिहन देणार

क्रमणे फर्डट इस्तांतर कराज्यामा लिहन ऐसी ऐसा भे भी,-

 एवर विकासको कर्णनः मुन्तको दिलहा गाहिका, यो: तुनदो तानुका गाहिका रेकी नारिक महारामगरिका उद्देशीय नारिक अहम बेधील साई ने. sou/१/१व व