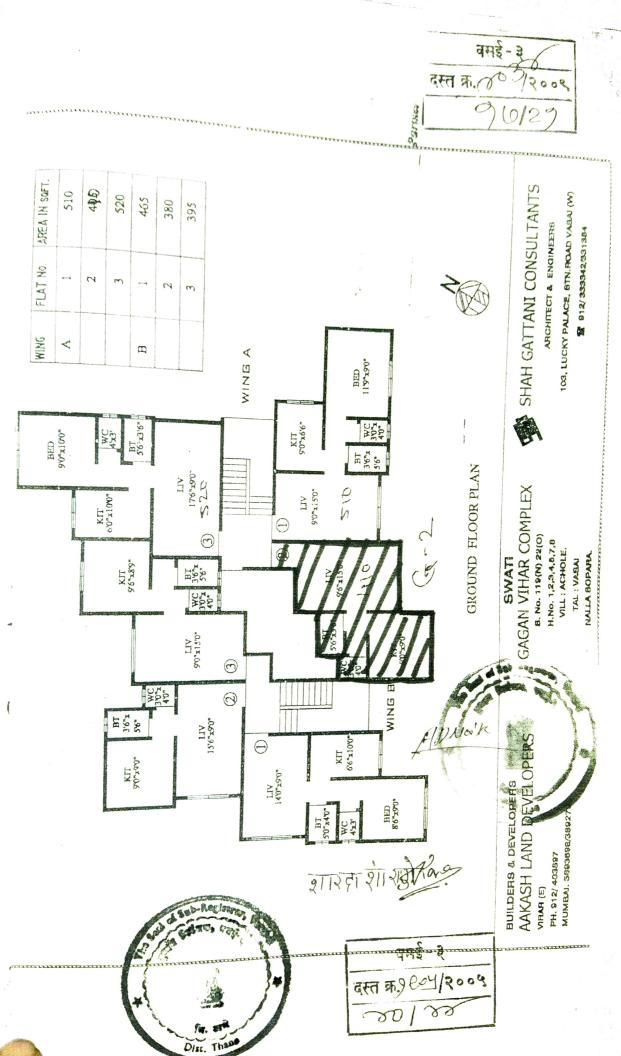

#### WHEREAS : -

The TRANSFEROR is the member of SWATI CHITRA CO-OPERATIVE HOUSING SOCIETY LIMITED. registered under Maharashtra Co-operative Societies Act, 1960 bearing registration No.TNA/VSI/HSG/TC/14529/2003-2004, at Survey No.119, Hissa No.3, Village Achole, Situated at Gagan Vihar Complex, Achole Road, Nallasopara (East), Taluka Vasai, District Thane, within the area of Sub-Registrar at Vasai 111, Nallasopara, and as such member of the said society, the entitled to five (5) shares of the sa the face value of Rs.50/- each, sh ficate No. --cell Distinctive nos. from 🚽 to horeinafter for brevity's sake collect Fred toMas refe "THE SAID SHARES" said have been to 2.2 bearing No.G-2, "A" Wing, on Ground Floo ring 410 Sq. Ft. [Built up area] i.e. 38.10 Sq. Mtrs [Built up areal in the building known as SWATI CHITRA CO.OP. HSG. SOC. LTD. Constructed on land bearing Survey No.119, Hissa No.3, Village Achole, situated at Gagan Vihar Complex, Achole Road, Nallasopara (East), Taluka Vasai, District Thane, [hereinafter for brevity's sake collectively referred to as "THE SAID FLAT"].

#### THE SCHEDULE OF THE PROPERTY

The Flat bearing No.G-2, "A" Wing, on Ground Floor, admeasuring 410 Sq. Ft. [Built up area] i.e. 38.10 Sq. Mtrs [Built up area] in the building known as SWATI CHITRA CO.OP. HSG. SOC. LTD. Constructed on land bearing Survey No.119, Hissa No.3, Village Achole, situated at Gagan Vihar Complex, Achole Road, Nallasopara (East), Taluka Vasai, District Thane, within the area of Sub Registrar of Assurances At Vasai-III, Nallasopara.