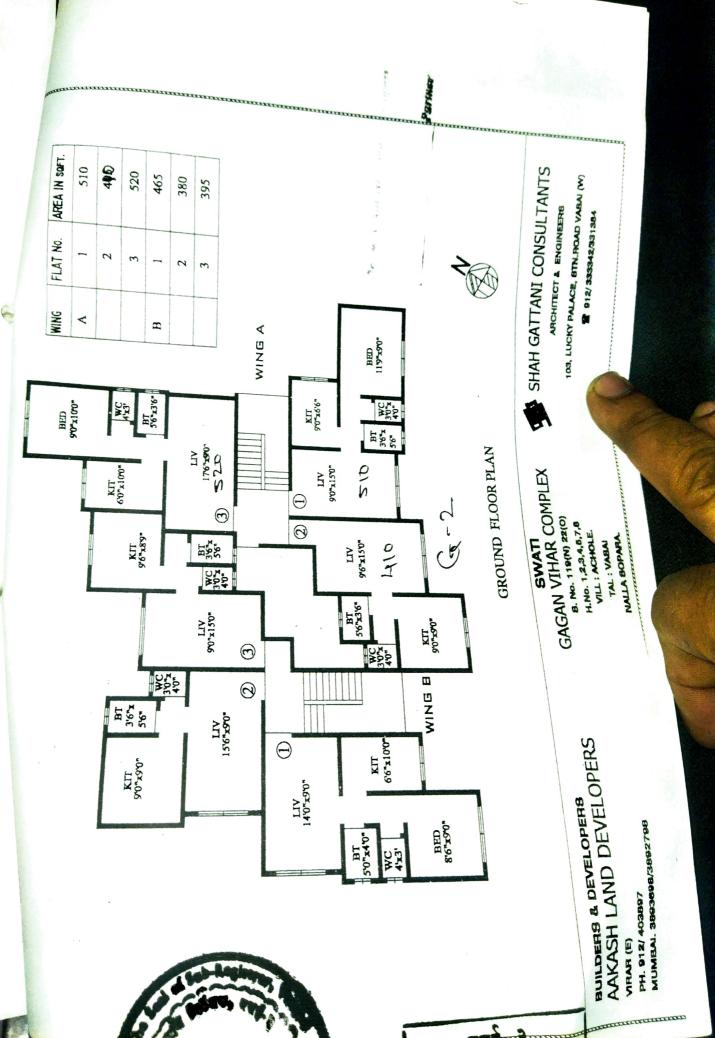

#### WHEREAS : -

The TRANSFEROR is the member of SWATI CHITRA CO-OPERATIVE HOUSING SOCIETY LIMITED. registered under Maharashtra Co-operative Societies Act, 1960 bearing registration No.TNA/VSI/HSG/TC/14529/2003-2004, at Survey No.119, Hissa No.3, Village Achole, Situated at Gagan Vihar Complex, Achole Road, Nallasopara (East), Taluka Vasai, District Thane, within the area of Sub-Registrar at Vasai 111, Nallasopara, and as such member of the said society, the entitled to five (5) shares of the sa the face value of Rs.50/- each, sh ficate No. --cell Distinctive nos. from 🚽 to horeinafter for brevity's sake collect Fred toMas refe "THE SAID SHARES" said have been to 2.2 bearing No.G-2, "A" Wing, on Ground Floo ring 410 Sq. Ft. [Built up area] i.e. 38.10 Sq. Mtrs [Built up areal in the building known as SWATI CHITRA CO.OP. HSG. SOC. LTD. Constructed on land bearing Survey No.119, Hissa No.3, Village Achole, situated at Gagan Vihar Complex, Achole Road, Nallasopara (East), Taluka Vasai, District Thane, [hereinafter for brevity's sake collectively referred to as "THE SAID FLAT"].

#### THE SCHEDULE OF THE PROPERTY

The Flat bearing No.G-2, "A" Wing, on Ground Floor, admeasuring 410 Sq. Ft. [Built up area] i.e. 38.10 Sq. Mtrs [Built up area] in the building known as SWATI CHITRA CO.OP. HSG. SOC. LTD. Constructed on land bearing Survey No.119, Hissa No.3, Village Achole, situated at Gagan Vihar Complex, Achole Road, Nallasopara (East), Taluka Vasai, District Thane, within the area of Sub Registrar of Assurances At Vasai-III, Nallasopara.