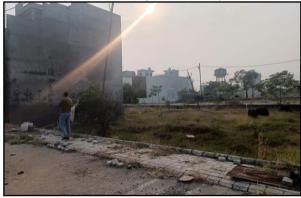

# **VALUATION OPINION REPORT**

This is to certify that the property of Residential Plot No. 199, "Nariman I.T. Hub Township", Chota Bangarda Road, Gram Chota Bangarda, Tehsil & District - Indore, PIN - 452 005, State - Madhya Pradesh, Country -India belongs to Shri. Chahat Shukla S/o Shri. Vidhyacharan Ji.

Boundaries of the property.

North Plot No. 198 South Plot No. 200 East Colony Road West Plot No. 196

Considering various parameters recorded herein above, existing economic scenario, and the information that is available with reference to the development of neighborhood and method selected for valuation, we are of the opinion that, the property premises can be assessed and valued for this particular purpose as follows -