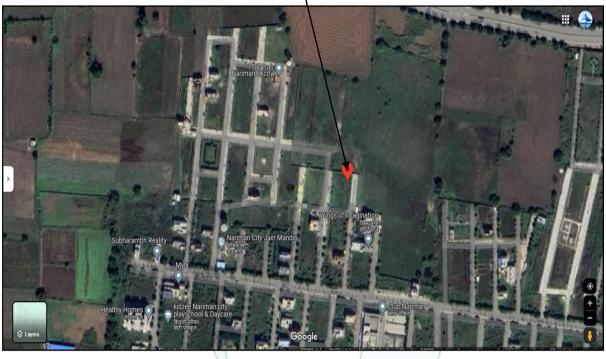

Latitude Longitude: 22°45'12.5"N 75°48'58.4"E

Think Impovates

|      | a) Plot No. / Survey No.                                               |    | Plot No. 199, Survey No. 15  |                                           |  |  |  |  |  |  |  |
|------|------------------------------------------------------------------------|----|------------------------------|-------------------------------------------|--|--|--|--|--|--|--|
|      | b) Door No.                                                            | :  | Plot No. 199                 | 57071, 107072 & Ottl010                   |  |  |  |  |  |  |  |
|      | c) T.S. No. / Village                                                  |    | Chota Bangarda               |                                           |  |  |  |  |  |  |  |
|      | d) Ward / Tehsil                                                       | :  | Ward No. 16 (Nandbag)        |                                           |  |  |  |  |  |  |  |
|      | e) Mandal / District                                                   | •  | District – Indore            |                                           |  |  |  |  |  |  |  |
| 7.   | Postal address of the property                                         | :  |                              | 'Nariman I.T. Hub Township", Chota        |  |  |  |  |  |  |  |
| /.   | Postal address of the property                                         | •  |                              | ota Bangarda, Tehsil & District - Indore, |  |  |  |  |  |  |  |
|      |                                                                        |    | •                            | thya Pradesh, Country – India             |  |  |  |  |  |  |  |
| 8.   | City / Town                                                            |    | Town                         | inya i Tadesii, Codiitiy – Ilidia         |  |  |  |  |  |  |  |
| 0.   | Residential area                                                       | •  | Yes                          |                                           |  |  |  |  |  |  |  |
|      | Commercial area                                                        | •  | No (R)                       |                                           |  |  |  |  |  |  |  |
|      | Industrial area                                                        | •  | No                           |                                           |  |  |  |  |  |  |  |
| 0    |                                                                        | •  | 140                          |                                           |  |  |  |  |  |  |  |
| 9.   | Classification of the area                                             | :  | Middle Olese                 |                                           |  |  |  |  |  |  |  |
|      | i) High / Middle / Poor                                                | :  | Middle Class                 |                                           |  |  |  |  |  |  |  |
| 40   | ii) Urban / Semi Urban / Rural                                         | :  | Urban                        |                                           |  |  |  |  |  |  |  |
| 3    |                                                                        | :  | Nagar Palika Nigam Indore    |                                           |  |  |  |  |  |  |  |
| 44   | Village Panchayat / Municipality                                       |    | Na                           |                                           |  |  |  |  |  |  |  |
| 11.  | Whether covered under any State /                                      | :  | No                           |                                           |  |  |  |  |  |  |  |
|      | Central Govt. enactments (e.g., Urban                                  |    |                              |                                           |  |  |  |  |  |  |  |
|      | Land Ceiling Act) or notified under                                    |    |                              |                                           |  |  |  |  |  |  |  |
|      | agency area/ scheduled area / cantonment area                          |    |                              |                                           |  |  |  |  |  |  |  |
| 12.  |                                                                        |    | N.A.                         |                                           |  |  |  |  |  |  |  |
| 12.  | In Case it is Agricultural land, any conversion to house site plots is | •  | N.A.                         |                                           |  |  |  |  |  |  |  |
|      | contemplated                                                           |    |                              |                                           |  |  |  |  |  |  |  |
| 13.  | Boundaries of the property                                             |    | As per the Sale Deed         | As Per Site                               |  |  |  |  |  |  |  |
|      | North                                                                  | \· | Plot No. 198                 | Plot No. 198                              |  |  |  |  |  |  |  |
|      | South                                                                  |    | Plot No. 200                 | Plot No. 200                              |  |  |  |  |  |  |  |
|      | East                                                                   |    | Colony Road                  | Colony Road                               |  |  |  |  |  |  |  |
|      | West                                                                   | ÷  | Plot No. 196                 | Plot No. 196                              |  |  |  |  |  |  |  |
| 14.1 | Dimensions of the site                                                 | ir | ovate.Creo                   | ite                                       |  |  |  |  |  |  |  |
|      |                                                                        |    | A                            | В                                         |  |  |  |  |  |  |  |
|      |                                                                        |    | As per Sale Deed             | As Per Site Inspection                    |  |  |  |  |  |  |  |
|      | North                                                                  | :  | 22' Feet                     | 22' Feet                                  |  |  |  |  |  |  |  |
|      | South                                                                  | :  | 22' Feet                     | 22' Feet                                  |  |  |  |  |  |  |  |
|      | East                                                                   | :  | 50' Feet                     | 50' Feet                                  |  |  |  |  |  |  |  |
|      | West                                                                   | :  | 50' Feet                     | 50' Feet                                  |  |  |  |  |  |  |  |
| 14.2 | Latitude, Longitude & Co-ordinates of                                  | :  | 22°45'12.5"N 75°48'58.4"E    |                                           |  |  |  |  |  |  |  |
|      | Property                                                               |    | _                            |                                           |  |  |  |  |  |  |  |
| 15.  | Extent of the site                                                     | :  | Plot area = 1,100.00 Sq. Ft. |                                           |  |  |  |  |  |  |  |
| 16.  | Extent of the site considered for                                      | :  | (Area as per Sale Deed)      |                                           |  |  |  |  |  |  |  |
| 1    | Valuation (least of 14A& 14B)                                          |    | ·                            |                                           |  |  |  |  |  |  |  |
|      | Valuation (loads of 117 to 11D)                                        |    |                              |                                           |  |  |  |  |  |  |  |
| 17.  | Whether occupied by the owner /                                        | :  | Vacant land under Owner's    | possession                                |  |  |  |  |  |  |  |