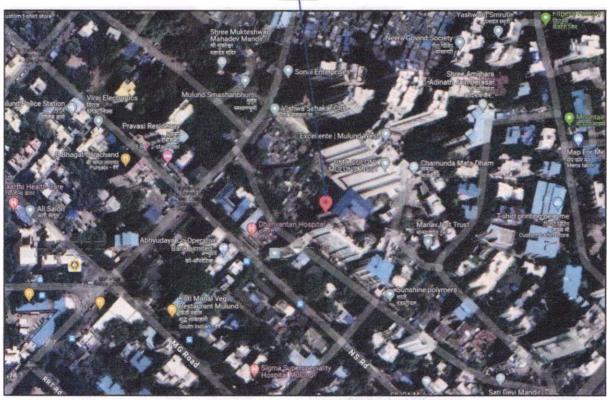

| Good                                        |
| ii)                | Likely rental values in future in                                                                                                                                                                 | ₹ 8,000.00 Expected rental income per month |
| iii)               | Any likely income it may generate                                                                                                                                                                 | Rental Income                               |

Think.Innovate.Create





# Actual site photographs















# Route Map of the property Site u/r





<u>Latitude Longitude: Latitude Longitude: 19°10'35.5"N 72°57'14.7"E</u>

Note: The Blue line shows the route to site from nearest Railway Station(Mulund – 500M)





# Ready Reckoner



| Multi Ctarled Latter and American [D · (O x D)]                   | 1,23,548.00 | Sq. Mtr. | 11,478.00 | Sq. Ft. |
|-------------------------------------------------------------------|-------------|----------|-----------|---------|
| Rate to be adopted after considering depreciation [B + (C x D)]   | 1 22 540 00 | 0. 14    | 44.455    |         |
| (Age of the Building – 21 Years)                                  | 79%         |          |           |         |
| Depreciation Percentage as per table (D) [100% - 21%]             |             |          |           |         |
| The difference between