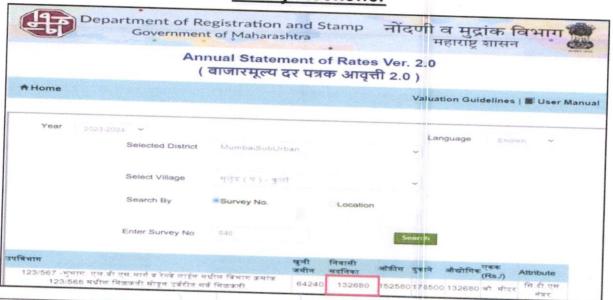

ely rental values in future in                                                                                                                                                                 | ₹ 8,000.00 Expected rental income per month |
| iii)               | Any likely income it may generate                                                                                                                                                                 | Rental Income                               |

Think.Innovate.Create





# Actual site photographs















# Route Map of the property Site u/r





<u>Latitude Longitude: Latitude Longitude: 19°10'35.5"N 72°57'14.7"E</u>

Note: The Blue line shows the route to site from nearest Railway Station(Mulund – 500M)





# Ready Reckoner



| Multi Ctarled Latter and American [D · (O x D)]                   | 1,23,548.00 | Sq. Mtr. | 11,478.00 | Sq. Ft. |
|-------------------------------------------------------------------|-------------|----------|-----------|---------|
| Rate to be adopted after considering depreciation [B + (C x D)]   | 1 22 540 00 | 0. 14    | 44.455    |         |
| (Age of the Building – 21 Years)                                  | 79%         |          |           |         |
| Depreciation Percentage as per table (D) [100% - 21%]             |             |          |           |         |
| The difference between land rate and building rate (A – B = C)    | 75,074.00   |          | -         | -       |
| Stamp Duty Ready Reckoner Market Value Rate for Land (B)          | 64,240.00   |          |