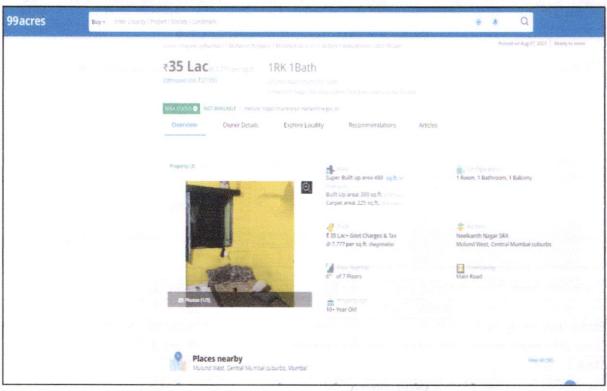

her Pukka Structure                                                                                                                   | Cessed Building, Half or Semi – Pukka<br>Structure & Kaccha Structure. |  |  |
| Above 2 & up to 5 Years               | 100%<br>95%                                                                                                                                                | 100%                                                                   |  |  |
| Above 5 Years                         | After initial 5 year for every year 1% depreciation is to be considered. However maximum deduction available as per this shall be 70% of Market Value rate | After initial 5 year for every year 1.5%                               |  |  |





# **Price Indicators**









# Sales Instance

| 24320520                                                                                                                                           | सूची का. २                                                                                                                                                                                                                                                                                                                                                                                                                            | द्य्यम निवधक सह दु नि कुलों 5 |
|----------------------------------------------------------------------------------------------------------------------------------------------------|-----------------