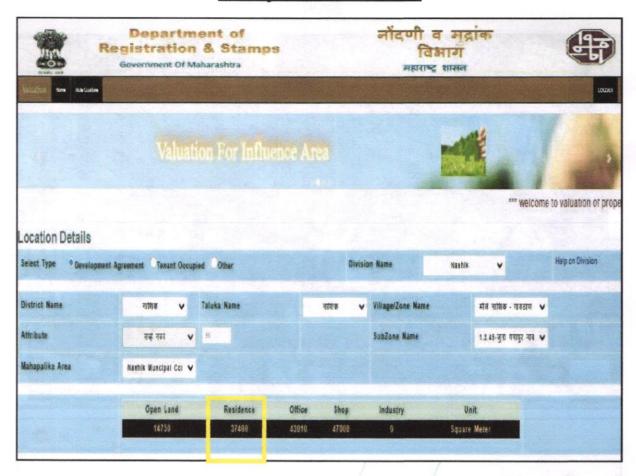

Considering various parameters recorded, existing economic scenario, and the information that is available with reference to the development of neighborhood and method selected for valuation, we are of the opinion that, the property premises can be assessed for this particular purpose at ₹ 62,31,000.00 (Rupees Sixty-Two Lakh Thirty-One Thousand Only).