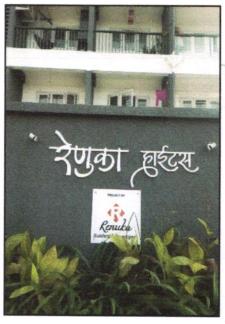

### Details of the property under consideration:

Name of Owner: Mr.Girish Madhukar Wadje & Mrs.Sayali Girish Wadje.

Amalgamated Residential Flat No.22 & 23, Sixth Floor, "Renuka Heights Apartment", Survey No.86/1/1, Plot No.2, Opposite to Hanuman Mandir, Ganesh Nagar, Janata Raja Colony, Dream Castle Makhmalabad Road, Village - Nashik, Taluka & District - Nashik, PIN Code - 422 003, State - Maharashtra, Country - India.

### **VALUATION OPINION REPORT**

This is to certify that the property bearing Residential Flat No.22 & 23, Sixth Floor, "Renuka Heights Apartment", Survey No.86/1/1, Plot No.2, Opposite to Hanuman Mandir, Ganesh Nagar, Janata Raja Colony, Dream Castle Makhmalabad Road, Village - Nashik, Taluka & District - Nashik, PIN Code - 422 003, State -Maharashtra, Country - India belongs to Mr.Girish Madhukar Wadje & Mrs.Sayali Girish Wadje