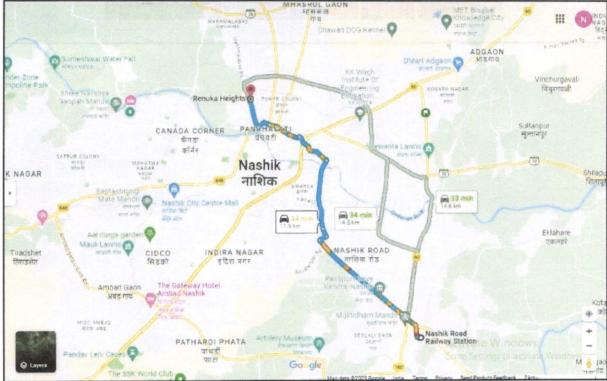

|                | Т                              | 50 g 5700                                                                  | Г   | (i.e.1RK).                                                                                                                                                                                                                                                                                                                                                                                                                                 |
|----------------|--------------------------------|----------------------------------------------------------------------------|-----|--------------------------------------------------------------------------------------------------------------------------------------------------------------------------------------------------------------------------------------------------------------------------------------------------------------------------------------------------------------------------------------------------------------------------------------------|
|                |                                |                                                                            |     | Internal changes done on Site Flat No. 22 & 23 are internally amalgamated with single entrance, as per Site The composition of flat is Living + Kitchen + 3Bedroom + Toilet + Passage + Balcony (i.e.3BHK).  The property is at 14.6 Km. distance from nearest railway station Nashik Road.  Landmark: Opposite to Hanuman Mandir                                                                                                          |
| 5a.            | Total                          | Lease Period & remaining period (if hold)                                  | :   | N.A. as the property is freehold.                                                                                                                                                                                                                                                                                                                                                                                                          |
| 6.             | Locat                          | ion of property                                                            | :   |                                                                                                                                                                                                                                                                                                                                                                                                                                            |
|                | a)                             | Plot No. / Survey No.                                                      | :/  | Survey No.86/1/1, Plot No.2                                                                                                                                                                                                                                                                                                                                                                                                                |
| vill ngd       | b)                             | Door No.                                                                   | 1   | Flat No.17 on Site is Corresponds to Flat No.22 & 23 on Sanctioned Plan.                                                                                                                                                                                                                                                                                                                                                                   |
|                | c)                             | T.S. No. / Village                                                         | :   | Village – Nashik                                                                                                                                                                                                                                                                                                                                                                                                                           |
| 27 847         | d)                             | Ward / Taluka                                                              | :   | Taluka – Nashik                                                                                                                                                                                                                                                                                                                                                                                                                            |
| 1,0            | e)                             | Mandal / District                                                          | :   | District – Nashik                                                                                                                                                                                                                                                                                                                                                                                                                          |
|                | f)                             | Date of issue and validity of layout of approved map / plan                | :   | Copy of Approved Building Plan Accompanying Occupancy Certificate No. B5/ 19452 / 2588 dated 18.07.2017 issued by Executive Engineer Town Planning Nashik Municipal Corporation                                                                                                                                                                                                                                                            |
|                | g)                             | Approved map / plan issuing authority                                      | :   | Nashik Municipal Corporation                                                                                                                                                                                                                                                                                                                                                                                                               |
| 1.22<br>Spilet | h)                             | Whether genuineness or authenticity of approved map/ plan is verified      | :   | Yes                                                                                                                                                                                                                                                                                                                                                                                                                                        |
| y = 7          | i)                             | Any other comments by our empanelled valuers on authentic of approved plan | V ( | Yes- As per Plan composition of flat No.22 is: Living + Kitchen + Bedroom + Toilet + Passage + Balcony (i.e.1BHK). As per Plan composition of flat No.23 is: Living + Kitchen + Toilet + Store + Passage + Balcony (i.e.1RK).  Internal changes done on Site Flat No. 22 & 23 are internally amalgamated with single entrance, as per Site The composition of flat is Living + Kitchen + 3Bedroom + Toilet + Passage + Balcony (i.e.3BHK). |
| 7.             | Postal address of the property |                                                                            |     | Amalgamated Residential Flat No.22 & 23, Sixth Floor, "Renuka Heights Apartment", Survey No.86/1/1, Plot No.2, Opposite to Hanuman Mandir, Ganesh Nagar, Janata Raja Colony, Dream Castle Makhmalabad Road, Village – Nashik, Taluka & District - Nashik, PIN Code – 422 003, State – Maharashtra, Country – India                                                                                                                         |
| 8.             | City /                         | Town                                                                       | :   | Nashik                                                                                                                                                                                                                                                                                                                                                                                                                                     |
|                | Resid                          | ential area                                                                | :   | Yes                                                                                                                                                                                                                                                                                                                                                                                                                                        |
|                | Comn                           | nercial area                                                               | :   | No                                                                                                                                                                                                                                                                                                                                                                                                                                         |
|                | Indus                          | trial area                                                                 | :   | No                                                                                                                                                                                                                                                                                                                                                                                                                                         |
| 9.             | Class                          | ification of the area                                                      | :   |                                                                                                                                                                                                                                                                                                                                                                                                                                            |