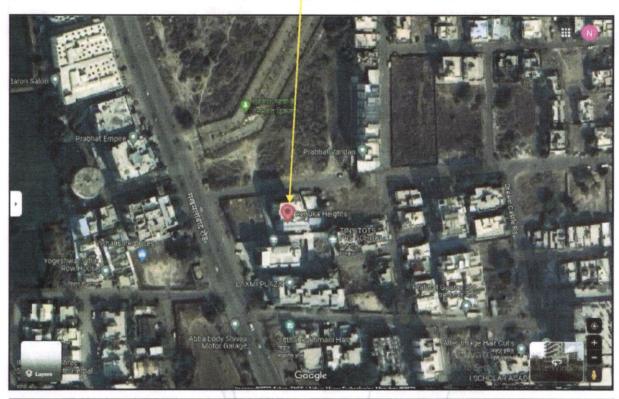

### Details of the property under consideration:

Name of Owner: Mr.Girish Madhukar Wadje & Mrs.Sayali Girish Wadje.

Amalgamated Residential Flat No.22 & 23, Sixth Floor, "Renuka Heights Apartment", Survey No.86/1/1, Plot No.2, Opposite to Hanuman Mandir, Ganesh Nagar, Janata Raja Colony, Dream Castle Makhmalabad Road, Village - Nashik, Taluka & District - Nashik, PIN Code - 422 003, State - Maharashtra, Country - India.

Latitude Longitude: 20°01'13.3"N 73°47'12.6"E

Think.Innovate.Create