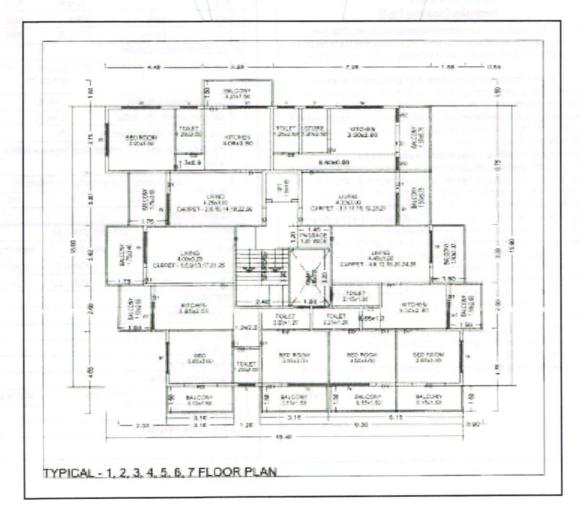

|                | Т                              | 50 g 5700                                                                  | Г   | (i.e.1RK).                                                                                                                                                                                                                                                                                                                                                                                                                                 |
|----------------|--------------------------------|----------------------------------------------------------------------------|-----|--------------------------------------------------------------------------------------------------------------------------------------------------------------------------------------------------------------------------------------------------------------------------------------------------------------------------------------------------------------------------------------------------------------------------------------------|
|                |                                |                                                                            |     | Internal changes done on Site Flat No. 22 & 23 are internally amalgamated with single entrance, as per Site The composition of flat is Living + Kitchen + 3Bedroom + Toilet + Passage + Balcony (i.e.3BHK).  The property is at 14.6 Km. distance from nearest railway station Nashik Road.  Landmark: Opposite to Hanuman Mandir                                                                                                          |
| 5a.            | Total                          | Lease Period & remaining period (if hold)                                  | :   | N.A. as the property is freehold.                                                                                                                                                                                                                                                                                                                                                                                                          |
| 6.             | Locat                          | ion of property                                                            | :   |                                                                                                                                                                                                                                                                                                                                                                                                                                            |
|                | a)                             | Plot No. / Survey No.                                                      | :/  | Survey No.86/1/1, Plot No.2                                                                                                                                                                                                                                                                                                                                                                                                                |
| vill ngd       | b)                             | Door No.                                                                   | 1   | Flat No.17 on Site is Corresponds to Flat No.22 & 23 on Sanctioned Plan.                                                                                                                                                                                                                                                                                                                                                                   |
|                | c)                             | T.S. No. / Village                                                         | :   | Village – Nashik                                                                                                                                                                                                                                                                                                                                                                                                                           |
| 27 847         | d)                             | Ward / Taluka                                                              | :   | Taluka – Nashik                                                                                                                                                                                                                                                                                                                                                                                                                            |
| 1,0            | e)                             | Mandal / District                                                          | :   | District – Nashik                                                                                                                                                                                                                                                                                                                                                                                                                          |
|                | f)                             | Date of issue and validity of layout of approved map / plan                | :   | Copy of Approved Building Plan Accompanying Occupancy Certificate No. B5/ 19452 / 2588 dated 18.07.2017 issued by Executive Engineer Town Planning Nashik Municipal Corporation                                                                                                                                                                                                                                                            |
|                | g)                             | Approved map / plan issuing authority                                      | :   | Nashik Municipal Corporation                                                                                                                                                                                                                                                                                                                                                                                                               |
| 1.22<br>Spilet | h)                             | Whether genuineness or authenticity of approved map/ plan is verified      | :   | Yes                                                                                                                                                                                                                                                                                                                                                                                                                                        |
| y = 7          | i)                             | Any other comments by our empanelled valuers on authentic of approved plan | V ( | Yes- As per Plan composition of flat No.22 is: Living + Kitchen + Bedroom + Toilet + Passage + Balcony (i.e.1BHK). As per Plan composition of flat No.23 is: Living + Kitchen + Toilet + Store + Passage + Balcony (i.e.1RK).  Internal changes done on Site Flat No. 22 & 23 are internally amalgamated with single entrance, as per Site The composition of flat is Living + Kitchen + 3Bedroom + Toilet + Passage + Balcony (i.e.3BHK). |
| 7.             | Postal address of the property |                                                                            |     | Amalgamated Residential Flat No.22 & 23, Sixth Floor, "Renuka Heights Apartment", Survey No.86/1/1, Plot No.2, Opposite to Hanuman Mandir, Ganesh Nagar, Janata Raja Colony, Dream Castle Makhmalabad Road, Village – Nashik, Taluka & District - Nashik, PIN Code – 422 003, State – Maharashtra, Country – India                                                                                                                         |
| 8.             | City /                         | Town                                                                       | :   | Nashik                                                                                                                                                                                                                                                                                                                                                                                                                                     |
|                | Resid                          | ential area                                                                | :   | Yes                                                                                                                                                                                                                                                                                                                                                                                                                                        |
|                | Comn                           | nercial area                                                               | :   | No                                                                                                                                                                                                                                                                                                                                                                                                                                         |
|                | Indus                          | trial area                                                                 | :   | No                                                                                                                                                                                                                                                                                                                                                                                                                                         |
| 9.             | Class                          | ification of the area                                                      | :   |                                                                                                                                                                                                                                                                                                                                                                                                                                            |

|      | i) High / Middle / Poor                                                                                                                                   | :  | Middle Class                                                                                         |                                           |  |
|------|-----------------------------------------------------------------------------------------------------------------------------------------------------------|----|------------------------------------------------------------------------------------------------------|-------------------------------------------|--|
| 2.72 | ii) Urban / Semi Urban / Rural                                                                                                                            | :  | Urban                                                                                                |                                           |  |
| 10.  | Coming under Corporation limit / Village PanChhayat / Municipality                                                                                        | :  | Village – Nashik<br>Nashik Municipal Corpo                                                           | pration                                   |  |
| 11.  | Whether covered under any State / Central Govt. enactments (e.g., Urban Land Ceiling Act) or notified under agency area/ scheduled area / cantonment area | :  | No                                                                                                   |                                           |  |
| 13.  | Dimensions / Boundaries of the Property / Building                                                                                                        |    | As per Actual Site                                                                                   | As per the Deed                           |  |
|      | North                                                                                                                                                     | :  | 12-Meter-wide D.P                                                                                    | 12-Meter-wide D.P Road                    |  |
|      | South                                                                                                                                                     | /: | Plot No.3 & Open<br>Space                                                                            | Plot No.3 & Open Space                    |  |
|      | East                                                                                                                                                      |    | Survey No.86/1/2                                                                                     | Survey No.86/1/2                          |  |
|      | West                                                                                                                                                      |    | Plot No.1                                                                                            | Plot No.1                                 |  |
|      | Flat                                                                                                                                                      |    | As per Deed<br>Flat No.22                                                                            | As per the Deed<br>Flat No.23             |  |
|      | North                                                                                                                                                     |    | Flat No.21                                                                                           | Flat No.24                                |  |
|      | South                                                                                                                                                     |    | Marginal Space                                                                                       | Marginal Space                            |  |
|      | East                                                                                                                                                      |    | Marginal Space                                                                                       | Flat No.22                                |  |
|      | West                                                                                                                                                      |    | Flat No.23                                                                                           | Marginal Space                            |  |
|      | Dimensions / Boundaries of the Property / Flat As per Site Flat No.17                                                                                     | A  | As per Site Inspection                                                                               |                                           |  |
|      | North                                                                                                                                                     |    | Flat No.16                                                                                           |                                           |  |
|      | South                                                                                                                                                     |    | Marginal Space                                                                                       |                                           |  |
|      | East                                                                                                                                                      |    | Marginal Space                                                                                       |                                           |  |
|      | West Think Innov                                                                                                                                          | 15 | Mar                                                                                                  | ginal Space                               |  |
| 13.2 | Whether Boundaries Matching with Actual                                                                                                                   |    | Yes- Flat No.17 on Site<br>& 23 on Sanctioned Pla                                                    | is Corresponds to Flat No.22              |  |
| 13.3 | Latitude, Longitude & Co-ordinates of the site                                                                                                            | :  | 20°01'13.3"N 73°47'12                                                                                | 6"E                                       |  |
| 14.  | Extent of the site                                                                                                                                        | :  | Total Carpet Area in So<br>(Area as per site Meas                                                    |                                           |  |
|      |                                                                                                                                                           |    | Flat No.22 Carpet Area<br>Flat No.23 Carpet Area<br>Total Carpet Area in S<br>(Area as per Deed of A | a in Sq. Ft. = 469.00<br>q. Ft. = 1005.00 |  |
|      |                                                                                                                                                           |    | Built up area in Sq. Ft. :<br>(Area as per Deed of A                                                 |                                           |  |

| 15.  | Extent of the site considered for Valuation (least of 13A& 13B)                                        | :    | Flat No.22 Carpet Area in Sq. Ft. = 536.00 Flat No.23 Carpet Area in Sq. Ft. = 469.00 Total Carpet Area in Sq. Ft. = 1005.00 (Area as per Deed of Apartment)                                                                                                                                                       |
|------|--------------------------------------------------------------------------------------------------------|------|--------------------------------------------------------------------------------------------------------------------------------------------------------------------------------------------------------------------------------------------------------------------------------------------------------------------|
| 16   | Whether occupied by the owner / tenant? If occupied by tenant since how long? Rent received per month. | :    | Owner Occupied                                                                                                                                                                                                                                                                                                     |
| II   | APARTMENT BUILDING                                                                                     |      |                                                                                                                                                                                                                                                                                                                    |
| 1.   | Nature of the Apartment                                                                                | :    | Residential                                                                                                                                                                                                                                                                                                        |
| 2.   | Location                                                                                               | :    | In acuse action petimeter ( act ) of 75                                                                                                                                                                                                                                                                            |
|      | C.T.S. No.                                                                                             | :    | Survey No.86/1/1, Plot No.2                                                                                                                                                                                                                                                                                        |
|      | Block No.                                                                                              | :    | B                                                                                                                                                                                                                                                                                                                  |
|      | Ward No.                                                                                               | :/   | ·                                                                                                                                                                                                                                                                                                                  |
|      | Village / Municipality / Corporation                                                                   | /:   | Village – Nashik<br>Nashik Municipal Corporation                                                                                                                                                                                                                                                                   |
| VT ( | Door No., Street or Road (Pin Code)                                                                    | :    | Amalgamated Residential Flat No.22 & 23, Sixth Floor, "Renuka Heights Apartment", Survey No.86/1/1, Plot No.2, Opposite to Hanuman Mandir, Ganesh Nagar, Janata Raja Colony, Dream Castle Makhmalabad Road, Village – Nashik, Taluka & District - Nashik, PIN Code – 422 003, State – Maharashtra, Country – India |
| 3.   | Description of the locality Residential /<br>Commercial / Mixed                                        | :    | Residential                                                                                                                                                                                                                                                                                                        |
| 4.   | Year of Construction                                                                                   | :    | 2021 (As per Occupancy Certificate)                                                                                                                                                                                                                                                                                |
| 5.   | Number of Floors                                                                                       | :    | Ground (Parking) +7th Uppers Floor                                                                                                                                                                                                                                                                                 |
| 6.   | Type of Structure                                                                                      | 1    | R.C.C. Framed Structure                                                                                                                                                                                                                                                                                            |
| 7.   | Number of Dwelling units in the building                                                               | :    | 3 Flats on Sixth Floor                                                                                                                                                                                                                                                                                             |
| 8.   | Quality of Construction                                                                                | i    | Good                                                                                                                                                                                                                                                                                                               |
| 9.   | Appearance of the Building                                                                             | :    | Good                                                                                                                                                                                                                                                                                                               |
| 10.  | Maintenance of the Building                                                                            | :    | Good                                                                                                                                                                                                                                                                                                               |
| 11.  | Facilities Available                                                                                   | :    | to Croate                                                                                                                                                                                                                                                                                                          |
| 1    | Lift IIIIIK.IIIIO                                                                                      | 1    | 10m.Cledie                                                                                                                                                                                                                                                                                                         |
| S    | Protected Water Supply                                                                                 | :    | Municipal Water supply                                                                                                                                                                                                                                                                                             |
|      | Underground Sewerage                                                                                   | i    | Connected to Municipal Sewerage System                                                                                                                                                                                                                                                                             |
|      | Car parking - Open / Covered                                                                           | :    | Covered Car Parking                                                                                                                                                                                                                                                                                                |
|      | Is Compound wall existing?                                                                             | :    | Yes                                                                                                                                                                                                                                                                                                                |
|      | Is pavement laid around the building                                                                   | :    | Yes                                                                                                                                                                                                                                                                                                                |
| III  | FLAT                                                                                                   | 0.00 | folker it be when all accomplishes a second second                                                                                                                                                                                                                                                                 |
| 1    | The floor in which the Flat is situated                                                                | :    | Sixth Floor                                                                                                                                                                                                                                                                                                        |
| 2    | Door No. of the Flat                                                                                   | :    | Flat No.17 on Site is Corresponds to Flat No.22 & 23 on Sanctioned Plan                                                                                                                                                                                                                                            |
| 3    | Specifications of the Flat                                                                             | :    | 3BHK (as per Site)                                                                                                                                                                                                                                                                                                 |
|      | Roof                                                                                                   | :    | R.C.C. Slab                                                                                                                                                                                                                                                                                                        |
|      | Flooring                                                                                               | :    | Vitrified tile Flooring  Teak Wood door framed with flush doors                                                                                                                                                                                                                                                    |