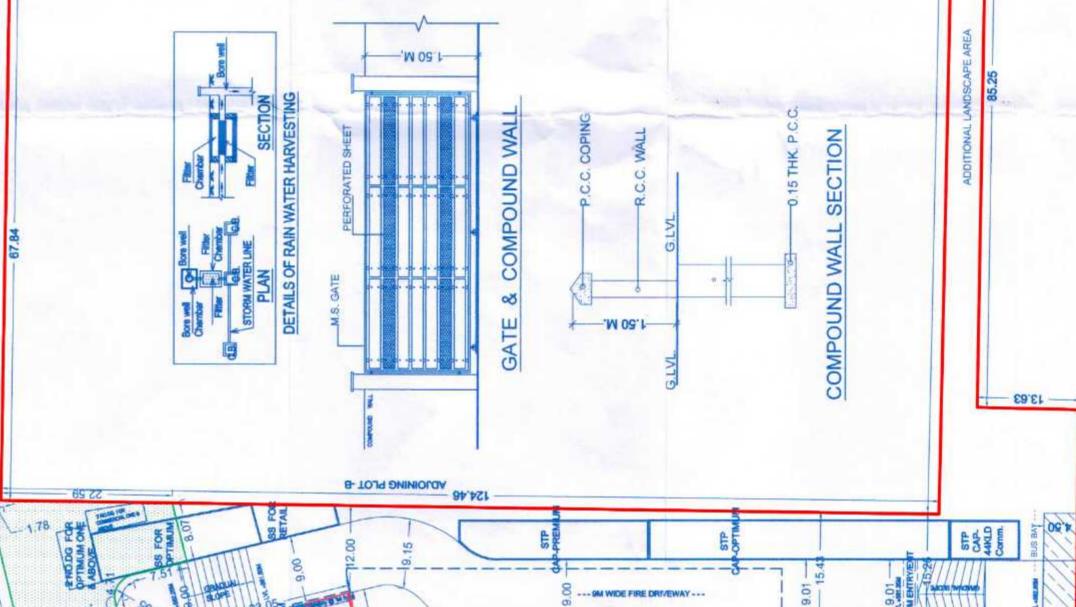

| <br>01/38         |                                                                                                                                                                                      | SQ.M.<br>38908.87<br>38908.87<br>39674.82                                                                                                             | 4484.82                                                                                                                                                                                                    | 45.29<br>4530.11<br>34378.76<br>4158.81                                                                                | - 4156.81<br>30221.95<br>1000.00<br>29221.95                                                                                                                                                                                                                                 | 2922.20<br>2922.20<br>-<br>-<br>29221.95                                                                        | 19454.44<br>0.00<br>0.00                                                                                                                                                                    | 0.00                                                              | 0.00                                                                                               | 29221.95                                                                                                                                                                                                                                                                                                                                   | 4980.00                                                                                                                                 |                                                                                                                                                                                                                                                                                            | 0.00<br>0.00<br>34196.22                                                                                     | 1.00                                                                                                                                                    | 0000                                            |                                                                                                                                                                                           | ed on plan are<br>sortis/ Land                                                                                                                                                                                                                                                                                                                                                                                                                                                                                                                                                                                                                                                           |                                        | t PLOT - 'C'                                                                                                                                                                                                                                           | Vielan Santa Viller                                                                                                                                                                                  |                                                                               |  |
|-------------------|--------------------------------------------------------------------------------------------------------------------------------------------------------------------------------------|-------------------------------------------------------------------------------------------------------------------------------------------------------|------------------------------------------------------------------------------------------------------------------------------------------------------------------------------------------------------------|------------------------------------------------------------------------------------------------------------------------|------------------------------------------------------------------------------------------------------------------------------------------------------------------------------------------------------------------------------------------------------------------------------|-----------------------------------------------------------------------------------------------------------------|---------------------------------------------------------------------------------------------------------------------------------------------------------------------------------------------|-------------------------------------------------------------------|----------------------------------------------------------------------------------------------------|--------------------------------------------------------------------------------------------------------------------------------------------------------------------------------------------------------------------------------------------------------------------------------------------------------------------------------------------|-----------------------------------------------------------------------------------------------------------------------------------------|--------------------------------------------------------------------------------------------------------------------------------------------------------------------------------------------------------------------------------------------------------------------------------------------|--------------------------------------------------------------------------------------------------------------|---------------------------------------------------------------------------------------------------------------------------------------------------------|-------------------------------------------------|-------------------------------------------------------------------------------------------------------------------------------------------------------------------------------------------|------------------------------------------------------------------------------------------------------------------------------------------------------------------------------------------------------------------------------------------------------------------------------------------------------------------------------------------------------------------------------------------------------------------------------------------------------------------------------------------------------------------------------------------------------------------------------------------------------------------------------------------------------------------------------------------|----------------------------------------|--------------------------------------------------------------------------------------------------------------------------------------------------------------------------------------------------------------------------------------------------------|------------------------------------------------------------------------------------------------------------------------------------------------------------------------------------------------------|-------------------------------------------------------------------------------|--|
| STAMP OF APPROVAL | Sanctioned No. B. Pr Fim Por 1801 200 Automatic Subject to conditions mentioned in the Carl North Subject to conditions mentioned in the Carl Supervision Dept print Print, Pune-18. | A) AREA STATEMENT 1. Area of plot (Minimum area of a,b,c, to be considered) (a) As per ownership documents (PRC extract) (b) as per measurement sheet | <ul> <li>(c) as per sue</li> <li>2. Deduction for</li> <li>(a) Proposed D.P./ D.P. Road widening Area/Service Road/ Highway</li> <li>(12.00 M.wide road)</li> <li>(h) Anv D.P. Reservation area</li> </ul> | (c) Other area<br>TOTAL (a+b+c)<br>3. Balance area of plot (1-2)<br>4. Amenity Space (if applicable)<br>(a) Required - | <ul> <li>(b) Adjustment of 2(b), if any</li> <li>(c) Balance Proposed -</li> <li>(c) Balance area of plot (3-4)</li> <li>4b BRT Parking Reservation Area Handedover to PCMC</li> <li>5. Net plot area (4a-4b)</li> <li>6. Recreational open space (if applicable)</li> </ul> | Required -<br>Proposed -<br>mal Roed area<br>able area (if applic<br>able area with refer<br>No. 5xbesic FSI 1. | 10. Addition of FSI on payment of premium       (38908.87 X 0.50)         (a)Maximum permissible premium FSI - based on road width / TOD Zone.       (b) Proposed FSI on payment of premium | n-situ area<br>n-situ area<br>BRT Part<br>situ area<br>0 orf.85 x | rea (As per page no 112) Max permissible TDR 1.75<br>n-situ / TDR loading proposed (11 (a)+(b)+(c) | <ol> <li>Auditational Foil area under Unsper No. 7 (2% OF based Foil great building Foil)</li> <li>Total entitiement of FSI in the proposal         <ul> <li>(a) [9 + 10(b)+11(d)] or 12 whichever is applicable.</li> <li>(a1) Deduction Built-up area / FSI/ Utilizes area FSI to be retained as per old DC Rules</li> </ul> </li> </ol> | ince entitiement for Anciliary Area (a - a1)<br>ary Area FSi upto 60% or 80% with payment of charges. (Permissible<br>entitiement (a+b) | <ol> <li>Maximum utilization limit of F.S.I. (building potential) Permissible as per Road width (as per<br/>Regulation No. 6.1 or 6.2 or 6.3 or 6.4 as applicable) x 1.6 or 1.8) (9+10(a) - 11 - 13(a))</li> <li>Total Built-up Area in proposal (excluding area at Sr.No.17 b)</li> </ol> | (a) Existing Built-up Area<br>(b) Old sanction Built-up Area<br>(c) Proposed Built-up Area (as per 'P-tine') | 16. F.S.I. Consumed (15/13) (should not be more than serial No.14 sbove.)<br>17. Area for Inclusive Housing, if any<br>(a) Baserined (20%, of Sr. Mo.0) | (a) resource (zu no or or no.a)<br>(b) Proposed | PLOT BOUNDARY SHOWN BLACK<br>PROPOSED WORK SHOWN RED<br>DRAINAGELINE SHOWN RED DOTTED<br>WATERLINE SHOWN RED DOTTED<br>WATERLINE SHOWN HATCHED YELLOW<br>DEMOLISHION SHOWN HATCHED YELLOW | CERTIFIED THAT THE PLOT UNDER REFERENCE WAS SURVEYED BY ME ON AND<br>THE DIMENSION OF SIDES, ETC. OF PLDT STATED ON PLAN AREA AS MEASURED ON STIE AND<br>THE AREA SO WORKED OUT TALLES WITH THE AREA STATED IN DOCUMENT OF OWNERSHIP /<br>T.P.SCHEME RECORD / LAND RECORD / JEPT. / CITY SURVEYED RECORDS.<br>T.P.SCHEME RECORD / LAND RECORD / JEPT. / CITY SURVEYED RECORDS.<br>CERTIFICATE OF AREA<br>Certified that the plot under informore was surveyed by me on and the dimensions of sides etc. of plot state<br>as measured on site and the area as worked out stiffles with the area stated in document of Ownership/ T.P. Scheme R.<br>Records Department/City Survey records | ned Engineerl Supervisor.)<br>PROPOSAL | PROPOSED RESIDENTIAL & COMMERCIAL SCHEME AT SR.NO.191(P) TO 195(P) CTS NO. 4854<br>PIMPRI PUNE<br>Owner's/PAH Declaration –<br>Whe underlighed hereby confirm that I/We would ablde by plans approved by Authority / Collector. I/We would execute the | per exproved parts. Also twe would execute the work under supervision of proper technical person so as to ensure the querion of proper technical person so as to ensure the querion of the work allo | PANCHSHIL TRADE AND TECHPARK PVT. LTD.<br>A. SHITESH AGRÂMAL<br>CA2001/28447. |  |