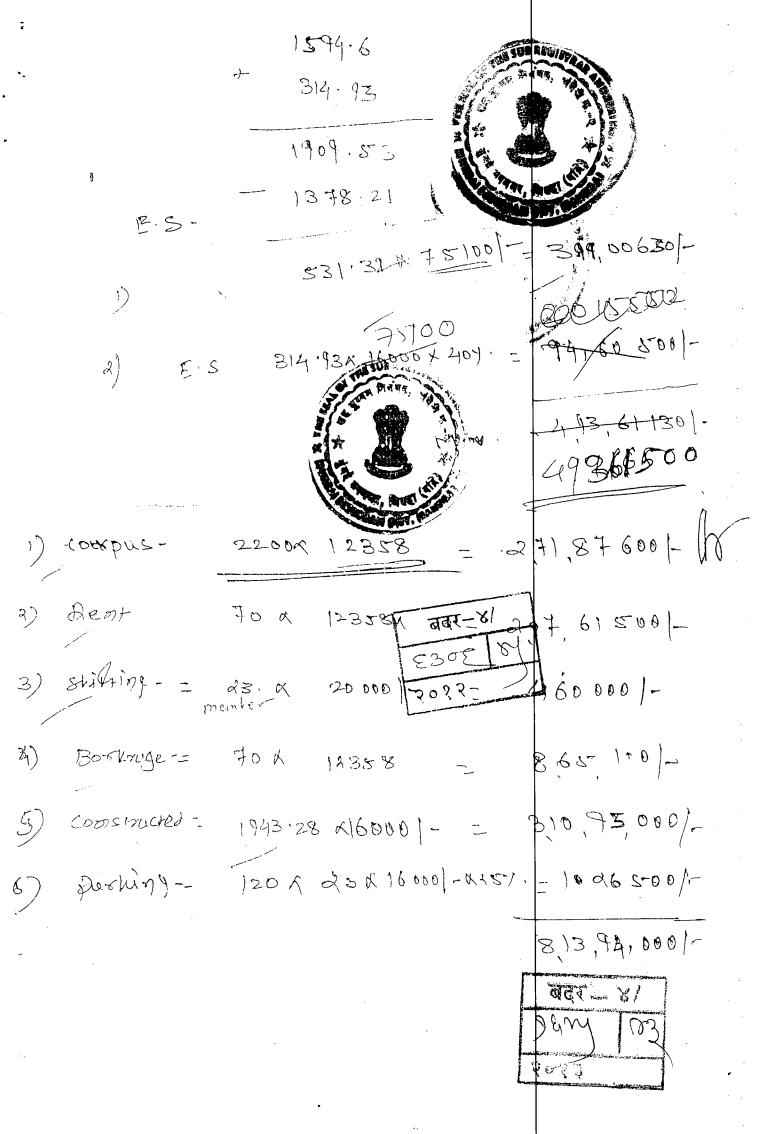

7.3 (256

LE AREA OCCUPIED IN SQFT.FTS.

| 200 Egos |   |
|----------|---|
| Luminos  | _ |

|          | FIDE OF LANGE |                       | 64-1352         | ner-business   |             |              |
|----------|---------------|-----------------------|-----------------|----------------|-------------|--------------|
|          | <u> </u>      |                       | EXISTING CARPET | 41% ADDITIONAL | PURCHASE    | TOTAL CARPET |
| FLA      | TNO.          | AME OF THE MEN FR     | AREA            | CARPET AREA    | CARPET AREA | AREA .       |
| <u> </u> |               |                       | 510             | 209.1          |             | 719.1        |
|          | 1             | SARKO R. G            | 540             | 221.4          |             | 761.4        |
|          | 2             | MRS. AMA. APPE.       | 510             | 209.1          |             | 719.1        |
|          | 3             | SHRI.V.N.INAMDAR.     | 510             | 209.1          |             | 719.1        |
|          | 4             | SMT.S.B.SALGAOKAR.    | 540             | 221.4          |             | 761.4        |
|          | 5             | SHRI.D.D.PATWARDHAN.  | 510             | 209.1          |             | 719.1        |
|          | 6             | SHRI.A.N.PHADNIS.     | 510             | 209.1          |             | 719.1        |
|          | 7             | SHRI.C.R.THUSE.       | 540             | 221.4          |             | 761.4        |
|          | 8             | SMT.S.R.TAMHANE.      | 510             | 209.1          |             | 719.1        |
|          | 9             | SHRI.Y.M.THAKURDESAI. | 510             | 209.1          |             | 719.1        |
|          | 10            | MRS.A.S.ACHREKAR.     | 540             | 221.4          |             | 761.4        |
| -        | 11            | SMT.R.D.PARANJAPE.    | 510             | 209.1          |             | 719.1        |
| <u> </u> | 12            | SHRI.S.D.MOKASHI.     | 1               | 209.1          | 28          | 719.1        |
| -        | 13            | MRS.R.R.DAPAT.        | 270             | 110.7          | 381 38      | 761.7        |
|          | 14            | · SHRI.S.S.LONDHE.    | 510             | 209.1          | 330         |              |
| -        | 15            | MRS.D.B.VARMA.        |                 | 265.27         | 48 < 9      |              |
| 71001    | • 16          | MRS.A.S.ACHREKA       | 647             | 229.6          | 100         | 889.6        |
| X -      | • 17          | SHRI.H.P.TIPNIS.      |                 | 265.27         |             | 912.27       |
| T        | 18            | SHRI.R.N.PRABHU.      |                 | 229.6          | 100 /       | 889.6        |
| F        | 19            | SMT.M.NAIDYA.         | 560             | 265.27         |             | 912.27       |
| ŀ        | 20            | SHRI.S.P.PRABHUDESA.  | 047             | 229.6          | 100.        | 106 889.6    |
| f        | 21            | SHRI.R.B.NABAR.       | 560             | 265.27         |             | 912.27       |
| ŀ        | 22            | SMT.S.D.DIVEKAR.      | 647             | 229.6          |             | 789.6        |
| <u></u>  | 23            | CURLS N PADALKARI     | 560             | 5066.78        | 1059        | 18483.78     |
| 1        |               | SHRILS.IV.I ADVICE    | 12358           | 3000.76        | <del></del> |              |