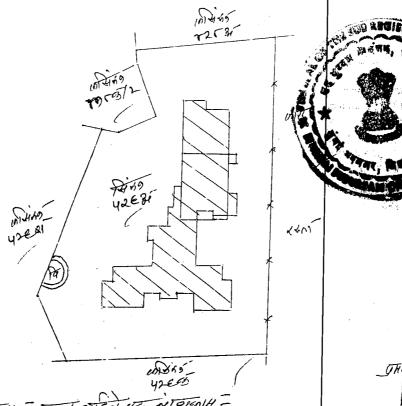

7.3 (256

LE AREA OCCUPIED IN SQFT.FTS.

| 200 Egos |   |
|----------|---|
| Luminos  | _ |

|          | FIDE OF LANGE |                       | 64-1352         | ner-business   |             |              |
|----------|---------------|-----------------------|-----------------|----------------|-------------|--------------|
|          | <u> </u>      |                       | EXISTING CARPET | 41% ADDITIONAL | PURCHASE    | TOTAL CARPET |
| FLA      | TNO.          | AME OF THE MEN FR     | AREA            | CARPET AREA    | CARPET AREA | AREA .       |
| <u> </u> |               |                       | 510             | 209.1          |             | 719.1        |
|          | 1             | SARKO R. G            | 540             | 221.4          |             | 761.4        |
|          | 2             | MRS. AMA. APPE.       | 510             | 209.1          |             | 719.1        |
|          | 3             | SHRI.V.N.INAMDAR.     | 510             | 209.1          |             | 719.1        |
|          | 4             | SMT.S.B.SALGAOKAR.    | 540             | 221.4          |             | 761.4        |
|          | 5             | SHRI.D.D.PATWARDHAN.  | 510             | 209.1          |             | 719.1        |
|          | 6             | SHRI.A.N.PHADNIS.     | 510             | 209.1          |             | 719.1        |
|          | 7             | SHRI.C.R.THUSE.       | 540             | 221.4          |             | 761.4        |
|          | 8             | SMT.S.R.TAMHANE.      | 510             | 209.1          |             | 719.1        |
|          | 9             | SHRI.Y.M.THAKURDESAI. | 510             | 209.1          |             | 719.1        |
|          | 10            | MRS.A.S.ACHREKAR.     | 540             | 221.4          |             | 761.4        |
| -        | 11            | SMT.R.D.PARANJAPE.    | 510             | 209.1          |             | 719.1        |
| <u> </u> | 12            | SHRI.S.D.MOKASHI.     | 1               | 209.1          | 28          | 719.1        |
| -        | 13            | MRS.R.R.DAPAT.        | 270             | 110.7          | 381 38      | 761.7        |
|          | 14            | · SHRI.S.S.LONDHE.    | 510             | 209.1          | 330         |              |
| -        | 15            | MRS.D.B.VARMA.        |                 | 265.27         | 48 < 9      |              |
| 71001    | • 16          | MRS.A.S.ACHREKA       | 647             | 229.6          | 100         | 889.6        |
| X -      | • 17          | SHRI.H.P.TIPNIS.      |                 | 265.27         |             | 912.27       |
| T        | 18            | SHRI.R.N.PRABHU.      |                 | 229.6          | 100 /       | 889.6        |
| F        | 19            | SMT.M.NAIDYA.         | 560             | 265.27         |             | 912.27       |
| ŀ        | 20            | SHRI.S.P.PRABHUDESA.  | 047             | 229.6          | 100.        | 106 889.6    |
| f        | 21            | SHRI.R.B.NABAR.       | 560             | 265.27         |             | 912.27       |
| ŀ        | 22            | SMT.S.D.DIVEKAR.      | 647             | 229.6          |             | 789.6        |
| <u></u>  | 23            | CURLS N PADALKARI     | 560             | 5066.78        | 1059        | 18483.78     |
| 1        |               | SHRILS.IV.I ADVICE    | 12358           | 3000.76        | <del></del> |              |