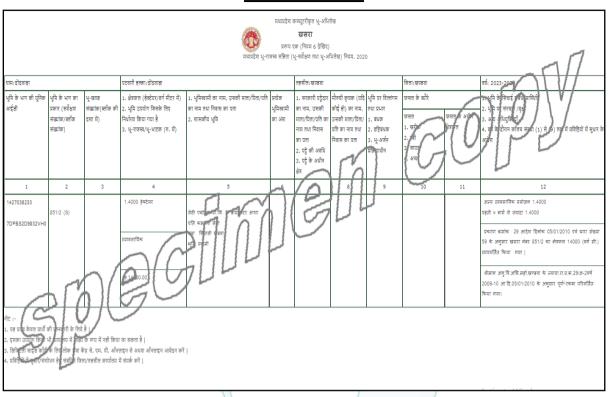

As per Sale Deed / Online Record / Diversion Order, the land area as below -

| Particular | Type of    | Area in Hac. | Area in Sq. M. |
|------------|------------|--------------|----------------|
|            | Land       |              |                |
| 851/2      | Commercial | 1.40         | 14,000.00      |
| 851/3      | Industrial | 1.40         | 14,000.00      |
| Total      |            | 2.80         | 28,000.00      |