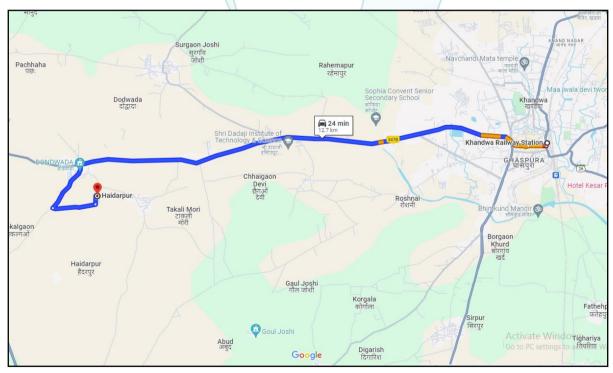

location with subject property.

As the property is an Industrial Land and Building, we have adopted Comparative Sales Method for the purpose of valuation. The Price for similar type of property in the nearby vicinity is in the range of ₹ 1,000/- to ₹ 2,000/- per Sq. M. for land. Considering the rate with attached report, current market conditions, demand and supply position, Land size, location, sustained demand for such plot, all round development in the locality etc., We estimate ₹ 1,300/- per Sq. M. for land.

The saleability of the property is: Average Expected rental values per month: N.A Any likely income it may generate: N.A.





# **Actual Site Photographs**













# **Actual Site Photographs**











Think.Innovate.Create

# **Route Map of the property**

Site u/r





#### Latitude Longitude: 21°48'43.3"N 76°15'31.7"E

Note: The Blue line shows the route to site from nearest Railway Station (Khandwa Junction - 12.7 KM.)





# **Ready Reckoner Rate**

|        | Mahalla/Calany/ Casish/Dag 10 58                               | PLOT (SQM)  |            |            | BUILDING RESIDENTIAL (SQM) |          |                         | BUILDING COMMERCIAL (SQM) |             |          | BUILDING MULTI(SQM) |             | AGRICULTURAL<br>LAND(HECTARE) |           | AGRICULTURAL<br>PLOT(SQM) |                    |                    |
|--------|----------------------------------------------------------------|-------------|------------|------------|----------------------------|----------|-------------------------|---------------------------|-------------|---