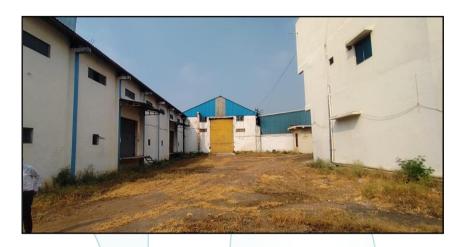

### **VALUATION OPINION REPORT**

This is to certify that the property of Commercial / Industrial Land and Building at Survey No. 851/2 & 851/3, Indore - Khandwa Road, Gram - Dondwada, Tehsil & District - Khandwa, PIN - 450 771, State - Madhya Pradesh, Country - India belongs to M/s. Sethi Agritech Pvt. Ltd.

#### Land:

As per Site Inspection, Land bearing Survey No. 851/1, 851/2 & 851/3 are internally amalgamated and demarcated combinedly by partly compound wall and partly by Cement Poles with wire fencing. It is accessible from Survey No. 851/2. For the purpose of valuation, we have considered the Land area as per agreements of 851/2 & 851/3.