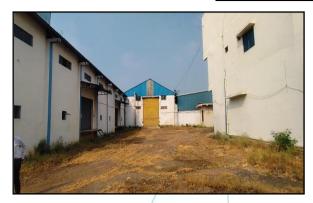

### **VALUATION OPINION REPORT**

This is to certify that the property of Commercial / Industrial Land and Building at Survey No. 851/2 & 851/3, Indore - Khandwa Road, Gram - Dondwada, Tehsil & District - Khandwa, PIN - 450 771, State - Madhya Pradesh, Country - India belongs to M/s. Sethi Agritech Pvt. Ltd.

#### Land:

As per Site Inspection, Land bearing Survey No. 851/1, 851/2 & 851/3 are internally amalgamated and demarcated combinedly by partly compound wall and partly by Cement Poles with wire fencing. It is accessible from Survey No. 851/2. For the purpose of valuation, we have considered the Land area as per agreements of 851/2 & 851/3.