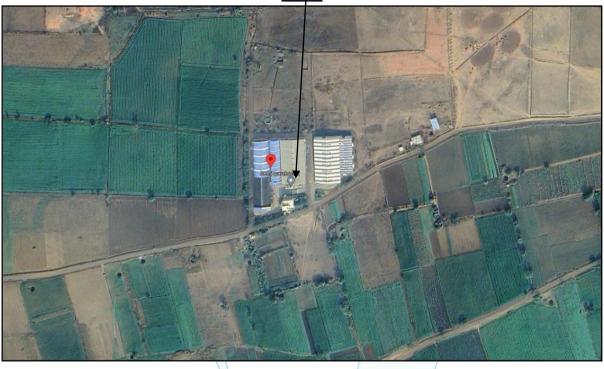

Latitude Longitude: 21°48'43.3"N 76°15'31.7"E

Think.Innovate.Create

### **VALUATION OPINION REPORT**

This is to certify that the property of Commercial / Industrial Land and Building at Survey No. 851/2 & 851/3, Indore - Khandwa Road, Gram - Dondwada, Tehsil & District - Khandwa, PIN - 450 771, State - Madhya Pradesh, Country - India belongs to M/s. Sethi Agritech Pvt. Ltd.

Boundaries of the property.

North Land of Survey No. 851/1

South Road

Land of Survey No. 858/1 East West Land of Sitaram Patel

Considering various parameters recorded, existing economic scenario, and the information that is available with reference to the development of neighbourhood and method selected for valuation, we are of the opinion that, the property premises can be assessed and valued for SARFAESI Securitisation and Reconstruction of Financial Assets and Enforcement of Security Interest Act, 2002 purpose at