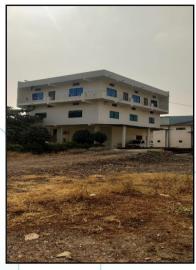

### **VALUATION OPINION REPORT**

This is to certify that the property of Commercial / Industrial Land and Building at Survey No. 851/2 & 851/3, Indore - Khandwa Road, Gram - Dondwada, Tehsil & District - Khandwa, PIN - 450 771, State - Madhya Pradesh, Country - India belongs to M/s. Sethi Agritech Pvt. Ltd.

### Structure:

As per site measurement, the Structure area is as below-

| Floor                   | Type of Structures                                         | Built up Area in Sq. Ft. |
|-------------------------|------------------------------------------------------------|--------------------------|
| Godown Shed             | Partly R.C.C. & Party Load                                 | 21,960.00                |
| Godown Shed             | Bearing walls and above it                                 | 8,505.00                 |
| Working Shed            | A.C. Sheet cladding & A.C. sheet roofing                   | 20,412.00                |
| Working Shed            | Sheet rooming                                              | 21,120.00                |
| Working Shed            |                                                            | 8,140.00                 |
| Office Building         |                                                            |                          |
| Ground Floor            | D.O.O. France of Observations                              | 2,150.00                 |
| First Floor             | R.C.C. Framed Structure                                    | 2,150.00                 |
| Second Floor            |                                                            | 2,150.00                 |
| Ancillary<br>Structures |                                                            |                          |
| Room                    | R.C.C. Framed Structure                                    | 100.00                   |
| Servant Room            | Partly R.C.C. & Load Bearing walls with A.C. sheet roofing | 1,320.00                 |

At the time of visit, the structures were locked on the occasion of Diwali Festival, hence internal site inspection could not be done.

As per approved building plan, the area statement is as below -

| Area Statement | Area in Sq. M. |
|----------------|----------------|
| Pro Godown     | 4,731.56       |
| Ext. Office    | 163.84         |
| Total          | 4,895.40       |