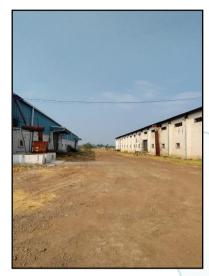

#### Land:

As per Site Inspection, Land bearing Survey No. 851/1, 851/2 & 851/3 are internally amalgamated and demarcated combinedly by partly compound wall and partly by Cement Poles with wire fencing. It is accessible from Survey No. 851/2. For the purpose of valuation, we have considered the Land area as per agreements of 851/2 & 851/3.

As per Sale Deed / Online Record / Diversion Order, the land area as below -

| Particular | Type of    | Area in Hac. | Area in Sq. M. |
|------------|------------|--------------|----------------|
|            | Land       |              |                |
| 851/2      | Commercial | 1.40         | 14,000.00      |
| 851/3      | Industrial | 1.40         | 14,000.00      |
| Total      |            | 2.80         | 28,000.00      |