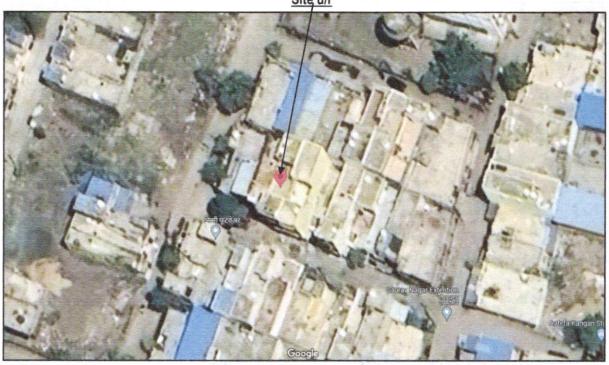

Latitude Longitude - 22°58'17.6"N 76°02'30.3"E

## Route Map of the property Site, u/r

## Latitude Longitude - 22°58'17.6"N 76°02'30.3"E

Note: The Blue line shows the route to site from nearest railway station (Dewas Junction – 3.4 KM.)