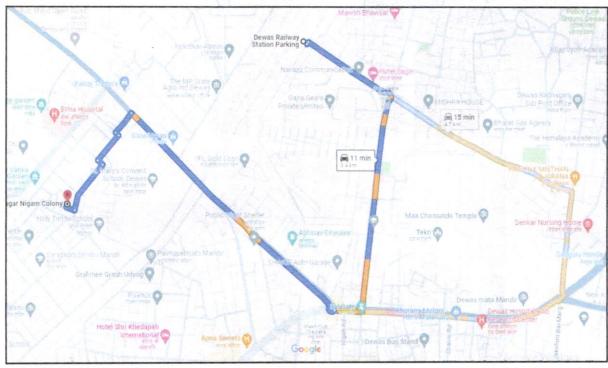

3.4 KM. travelling distance from Dewas Junction Railway station.

## Route Map of the property Site, u/r

## Latitude Longitude - 22°58'17.6"N 76°02'30.3"E

Note: The Blue line shows the route to site from nearest railway station (Dewas Junction – 3.4 KM.)