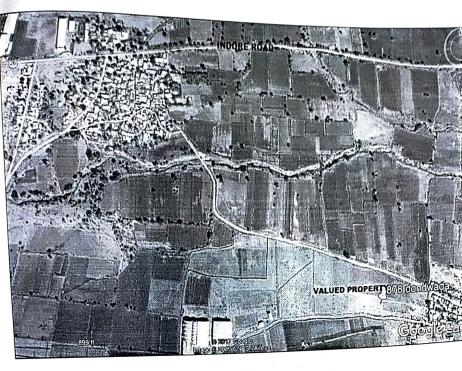

#### LOCATED AT

Kh. no. 878, Patwari Halka no. 38, Village Dondwada Revenue Circle Chhaigaon

Makhan , Development Block- Chhaigaon Makhan , Tehsil Khandwa Dist. East

Nimar Khandwa (M.P.)

|      |                                                                                                                                                             | <b>CT OF LAND/SITE AND BUILDING)</b>                                                                                                                                                                                                    |
|------|-------------------------------------------------------------------------------------------------------------------------------------------------------------|-----------------------------------------------------------------------------------------------------------------------------------------------------------------------------------------------------------------------------------------|
| 01   | . Purpose for which valuation is made                                                                                                                       | FDAT                                                                                                                                                                                                                                    |
|      | i. GEN                                                                                                                                                      | To present the state of the present for Loon                                                                                                                                                                                            |
|      |                                                                                                                                                             | To assess the market value of the property for Loan<br>Purpose for Union Bank of India S.S. Road Indore                                                                                                                                 |
| 02   |                                                                                                                                                             | (MP)                                                                                                                                                                                                                                    |
|      |                                                                                                                                                             | 28.10.2017                                                                                                                                                                                                                              |
| 03   |                                                                                                                                                             | 02.11.2017                                                                                                                                                                                                                              |
|      | i) Xerox copy                                                                                                                                               | 02.11.2017                                                                                                                                                                                                                              |
| 04.  | Name of the owner(s) and his/their address (es) with phone no. (dotails a shift heir address (es)                                                           | Xerox copy of sale deed no. A-1/582 Dated<br>24.05.2013 Diversion order no.33/A-2/2014-15<br>Dated 31.03.2015 for Industrial (Food-Seeds<br>Processing)<br>Shri Kamlesh S/o Shri Manakchand Sethi &<br>Smt. Asha W/o Shri Kamlesh Sethi |
| 05.  | case of joint ownership)                                                                                                                                    | Shit. Asha w/ 0 Shiti Kamesh beam                                                                                                                                                                                                       |
| 06.  | Driel description of the                                                                                                                                    | Diverted Land                                                                                                                                                                                                                           |
| -00. | = o oution of property                                                                                                                                      |                                                                                                                                                                                                                                         |
|      | i) Plot no. /Survey no.                                                                                                                                     | Kh. no. 878, Patwari Halka no. 38, Village<br>Dondwada Revenue Circle Chhaigaon Makhan,<br>Development Block- Chhaigaon Makhan, Tehsil<br>Khandwa Dist. East Nimar Khandwa (M.P.)                                                       |
|      | ii) Door no.                                                                                                                                                | N.A.                                                                                                                                                                                                                                    |
|      | iii)T.S.NO./Village                                                                                                                                         | Dodnwada                                                                                                                                                                                                                                |
|      | iv) Ward/Taluka                                                                                                                                             | Tehsil East Nimar Khandwa                                                                                                                                                                                                               |
|      | v) Mandal/District                                                                                                                                          | Khandwa                                                                                                                                                                                                                                 |
| 07.  | Postal address of the property                                                                                                                              | Kh. no. 878, Patwari Halka no. 38, Village<br>Dondwada Revenue Circle Chhaigaon Makhan,<br>Development Block- Chhaigaon Makhan, Tehsil<br>Khandwa Dist. East Nimar Khandwa (M.P.)                                                       |
| 08.  | City/Town                                                                                                                                                   | -                                                                                                                                                                                                                                       |
|      | Residential area                                                                                                                                            | N.A.                                                                                                                                                                                                                                    |
|      | Commercial area                                                                                                                                             | Yes Developing                                                                                                                                                                                                                          |
|      | Industrial area                                                                                                                                             | Yes Developing                                                                                                                                                                                                                          |
| 09.  | Classification of locality                                                                                                                                  |                                                                                                                                                                                                                                         |
|      | i) High/ Middle/Poor                                                                                                                                        | Middle class                                                                                                                                                                                                                            |
|      | ii) Urban/Semi Urban/Rural                                                                                                                                  | Semi Urbane                                                                                                                                                                                                                             |
| 10.  | Coming under Corporation<br>limit/Village/Panchayat/Municipality                                                                                            | Gram Panchayat                                                                                                                                                                                                                          |
| 11.  | Whether covered under any State/Central Govt.<br>enactments(e.g. Urban Land Ceiling Act) or<br>notified under agency area/scheduled<br>area/cantonment area | N.A.                                                                                                                                                                                                                                    |
| 12.  | In case it is an agricultural land, any conversion<br>to house site plots in contemplated                                                                   | Already diverted land                                                                                                                                                                                                                   |
|      |                                                                                                                                                             | the last                                                                                                                                                                                                                                |