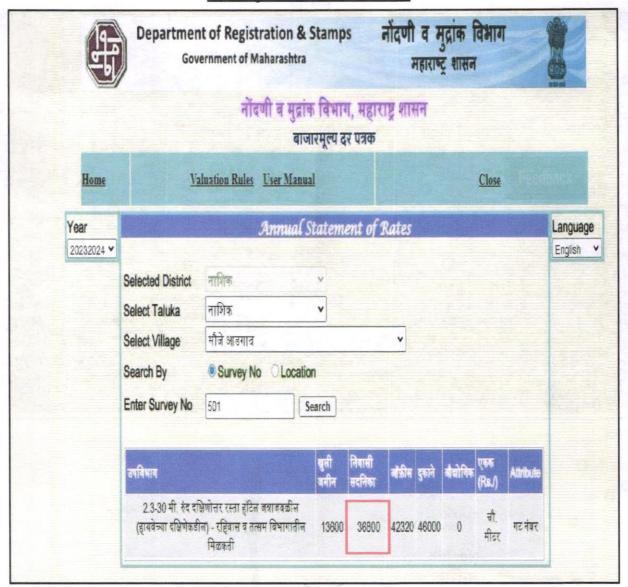

|             |                                                                                                                        | Building RCC                                                                                                                                                                                                                                                                     | Completed    |                                                                                                                   |                                                                                                           |
|-------------|------------------------------------------------------------------------------------------------------------------------|----------------------------------------------------------------------------------------------------------------------------------------------------------------------------------------------------------------------------------------------------------------------------------|--------------|-------------------------------------------------------------------------------------------------------------------|-----------------------------------------------------------------------------------------------------------|
|             | RCC                                                                                                                    | Plinth                                                                                                                                                                                                                                                                           | Completed    |                                                                                                                   |                                                                                                           |
|             |                                                                                                                        | Total                                                                                                                                                                                                                                                                            |              | 2% Work Completed                                                                                                 |                                                                                                           |
| 5a.         | leaseh                                                                                                                 | ,                                                                                                                                                                                                                                                                                | :            | N.A. as the property is t                                                                                         | freehold.                                                                                                 |
| 6.          | Location                                                                                                               | on of property                                                                                                                                                                                                                                                                   | :            |                                                                                                                   |                                                                                                           |
|             | a)                                                                                                                     | Plot No. / Survey No.                                                                                                                                                                                                                                                            | :            | Survey No. 501/ 1, Plot                                                                                           | No. 1                                                                                                     |
|             | b)                                                                                                                     | Door No.                                                                                                                                                                                                                                                                         | :            | Residential Flat No. 06                                                                                           | 3                                                                                                         |
| 1 1 1 1 1 2 | c)                                                                                                                     | T.S. No. / Village                                                                                                                                                                                                                                                               | :            | Village - Adgaon                                                                                                  | 100.7                                                                                                     |
|             | d)                                                                                                                     | Ward / Taluka                                                                                                                                                                                                                                                                    | :            | Taluka – Nashik                                                                                                   | mas malas II II II                                                                                        |
|             | e)                                                                                                                     | Mandal / District                                                                                                                                                                                                                                                                | :            | District - Nashik                                                                                                 |                                                                                                           |
|             | f)                                                                                                                     | Date of issue and validity of layout of approved map / plan                                                                                                                                                                                                                      | :            | Commencement Certi<br>17.10.2022 issued b                                                                         | Building Plan Accompanying ificate C2/ 340/ 2022 date y Executive Engineer Town pal Corporation, Nashik.  |
|             | g)                                                                                                                     | Approved map / plan issuing authority                                                                                                                                                                                                                                            | :            | Nashik Municipal Corpo                                                                                            | oration                                                                                                   |
|             | h)                                                                                                                     | Whether genuineness or authenticity of approved map/ plan is verified                                                                                                                                                                                                            | :            | Yes                                                                                                               |                                                                                                           |
|             | i)                                                                                                                     | Any other comments by our empanelled valuers on authentic of approved plan                                                                                                                                                                                                       |              | No                                                                                                                |                                                                                                           |
|             | Postal address of the property                                                                                         |                                                                                                                                                                                                                                                                                  |              | Survey No. 501/ 1, Plo<br>Karyalay & Lawns, Sri.                                                                  | 6, 02 <sup>th</sup> Floor, " Tirupati Hills of No. 1, Near Ramleela Manga<br>Ram Nagar, Konark Nagar, Oza |
|             |                                                                                                                        |                                                                                                                                                                                                                                                                                  |              |                                                                                                                   | lage - Adgaon, Taluka & District<br>422003, State – Maharashtra                                           |
| 8.          | City / 7                                                                                                               | Town                                                                                                                                                                                                                                                                             | /:           | Nashik, PIN Code -                                                                                                |                                                                                                           |
| 8.          |                                                                                                                        | Fown<br>ential area                                                                                                                                                                                                                                                              | 1:           | Nashik, PIN Code -<br>Country - India.                                                                            |                                                                                                           |
| 8.          | Reside                                                                                                                 |                                                                                                                                                                                                                                                                                  | <u>/: ::</u> | Nashik, PIN Code -<br>Country – India.<br>Nashik                                                                  |                                                                                                           |
| 8.          | Reside                                                                                                                 | ential area                                                                                                                                                                                                                                                                      | 1:::::       | Nashik, PIN Code -<br>Country - India.<br>Nashik<br>Yes                                                           |                                                                                                           |
|             | Reside<br>Comm<br>Indust                                                                                               | ential area<br>ercial area                                                                                                                                                                                                                                                       | <u> </u>     | Nashik, PIN Code -<br>Country - India.<br>Nashik<br>Yes<br>No                                                     |                                                                                                           |
|             | Reside<br>Comm<br>Industr<br>Classif                                                                                   | ential area ercial area rial area fication of the area                                                                                                                                                                                                                           | /            | Nashik, PIN Code -<br>Country - India.<br>Nashik<br>Yes<br>No                                                     | 422003, State - Maharashtra                                                                               |
|             | Reside<br>Comm<br>Industr<br>Classif<br>i) High                                                                        | ential area<br>ercial area<br>rial area                                                                                                                                                                                                                                          |              | Nashik, PIN Code -<br>Country - India.<br>Nashik<br>Yes<br>No                                                     | 422003, State - Maharashtra                                                                               |
| 9.          | Reside<br>Comm<br>Industr<br>Classir<br>i) High<br>ii) Urba<br>Comin                                                   | ential area ercial area rial area fication of the area / Middle / Poor                                                                                                                                                                                                           | ·<br>·       | Nashik, PIN Code - Country - India. Nashik Yes No No High Class                                                   | 422003, State - Maharashtra                                                                               |
| 9.          | Reside<br>Comm<br>Industri<br>Classifi<br>i) High<br>ii) Urba<br>Comin<br>PanCh<br>Wheth<br>Govt.<br>Act) or           | ential area ercial area rial area fication of the area / Middle / Poor an / Semi Urban / Rural g under Corporation limit / Village                                                                                                                                               | ·<br>·       | Nashik, PIN Code - Country - India.  Nashik Yes No No High Class Urban Village - Adgaon                           | 422003, State - Maharashtra                                                                               |
| 9.          | Reside<br>Comm<br>Industri<br>Classiri<br>i) High<br>ii) Urba<br>Comin<br>PanCh<br>Wheth<br>Govt.<br>Act) or<br>area / | ential area ercial area fication of the area / Middle / Poor an / Semi Urban / Rural g under Corporation limit / Village shayat / Municipality er covered under any State / Central enactments (e.g., Urban Land Ceiling r notified under agency area/ scheduled cantonment area | ·<br>·       | Nashik, PIN Code - Country – India.  Nashik Yes No No Vo High Class Urban Village – Adgaon Nashik Municipal Corpo | 422003, State - Maharashtra                                                                               |
| 9.          | Resider Comm Industr Classir i) High ii) Urba Comin PanCh Wheth Govt. Act) or area /                                   | ential area ercial area fication of the area / Middle / Poor an / Semi Urban / Rural g under Corporation limit / Village shayat / Municipality er covered under any State / Central enactments (e.g., Urban Land Ceiling r notified under agency area/ scheduled cantonment area | ·<br>·       | Nashik, PIN Code - Country – India.  Nashik Yes No No High Class Urban Village – Adgaon Nashik Municipal Corpo No | 422003, State – Maharashtr                                                                                |