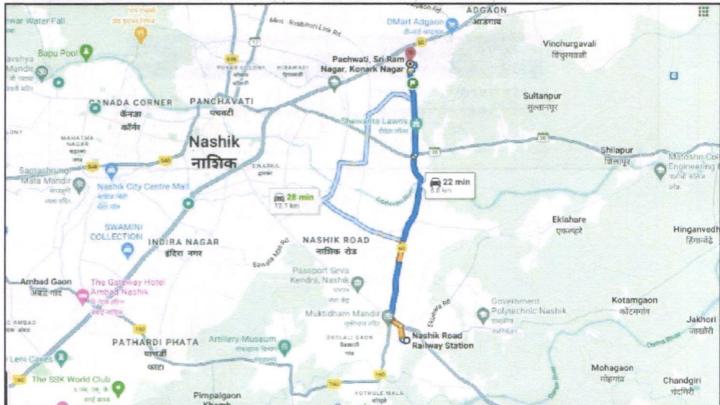

#### **VALUATION REPORT (IN RESPECT OF FLAT)**

| 1  | Gene | eral                                                                                                                          |            |                                                                                                                                                                                                                                                                                                                                                                                                                                        |
|----|------|-------------------------------------------------------------------------------------------------------------------------------|------------|----------------------------------------------------------------------------------------------------------------------------------------------------------------------------------------------------------------------------------------------------------------------------------------------------------------------------------------------------------------------------------------------------------------------------------------|
| 1. | Purp | ose for which the valuation is made                                                                                           | :          | To assess Fair Market value of the property for Bank Loan (Education) Purpose.                                                                                                                                                                                                                                                                                                                                                         |
| 2. | a)   | Date of inspection                                                                                                            | 1          | 25.11.2023                                                                                                                                                                                                                                                                                                                                                                                                                             |
|    | b)   | Date on which the valuation is made                                                                                           | 1:         | 27.11.2023                                                                                                                                                                                                                                                                                                                                                                                                                             |
| 3. | 3    | Municipal Corporation, Nashik.  3) Copy of Approved Building Plan Ac 17.10.2022 issued by Executive Engin                     | com<br>eer | ND/ BP/ C2/ 340/ 2022 date 17.10.2022 issued by Nashik panying Commencement Certificate C2/ 340/ 2022 date Town Planning Nashik Municipal Corporation, Nashik. ate of Project No. P51600051393 date 08.06.2023. issued                                                                                                                                                                                                                 |
| 4. | (es) | e of the owner(s) and his / their address with Phone no. (details of share of each er in case of joint ownership)  Think.Inno |            | Name of Owner:  Premchand Shivadhar Shukla & Anand Premchand Shukla.  Address: Residential Flat No. 06, 02th Floor, " Tirupati Hills ", Survey No. 501/ 1, Plot No. 1, Near Ramleela Mangal Karyalay & Lawns, Sri. Ram Nagar, Konark Nagar, Ozar Nandur Naka Road, Village - Adgaon, Taluka & District - Nashik, PIN Code - 422003, State —                                                                                            |
| 5. |      | description of the property (Including sehold / freehold etc.)                                                                | 1:         | The property is a Residential Flat No. 06 is located on 02 <sup>nd</sup> Floor. As per Plan, the composition of flat is Living + 2 Bedroom + Kitchen/Dinning + Toilet + Passage + Balcony. (i.e. 2BHK). The property is at 8.8 Km. distance from nearest railway station Nashik Road.  Landmark: Ramleela Mangal Karyalay & Lawns.  At the time of inspection, the property was under construction. Extent of completion are as under: |
|    | RC   | C Footing/Foundation                                                                                                          | 0          | ompleted                                                                                                                                                                                                                                                                                                                                                                                                                               |