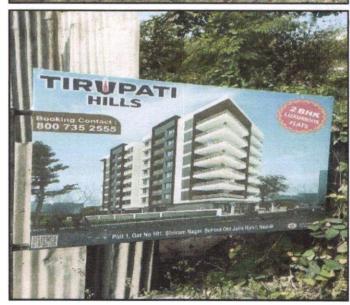

## Details of the property under consideration:

Name of Owner: Premchand Shivadhar Shukla & Anand Premchand Shukla.

Residential Flat No. 06, 02th Floor, "Tirupati Hills", Survey No. 501/1, Plot No. 1, Near Ramleela Mangal Karyalay & Lawns, Sri. Ram Nagar, Konark Nagar, Ozar Nandur Naka Road, Village - Adgaon, Taluka & District - Nashik, PIN Code - 422003, State - Maharashtra, Country - India.

### VALUATION OPINION REPORT

This is to certify that the property bearing Residential Flat No. 06, 02th Floor, "Tirupati Hills", Survey No. 501/ 1, Plot No. 1, Near Ramleela Mangal Karyalay & Lawns, Sri. Ram Nagar, Konark Nagar, Ozar Nandur Naka Road, Village - Adgaon, Taluka & District - Nashik, PIN Code - 422003, State - Maharashtra, Country - India. belongs to Name of Owner: Premchand Shivadhar Shukla & Anand Premchand Shukla.