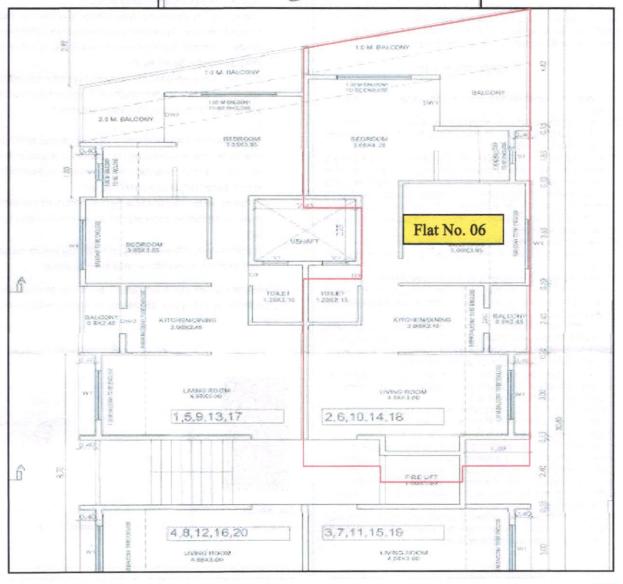

#### **VALUATION REPORT (IN RESPECT OF FLAT)**

| 1  | Gene | eral                                                                                                                          |            |                                                                                                                                                                                                                                                                                                                                                                                                                                        |
|----|------|-------------------------------------------------------------------------------------------------------------------------------|------------|----------------------------------------------------------------------------------------------------------------------------------------------------------------------------------------------------------------------------------------------------------------------------------------------------------------------------------------------------------------------------------------------------------------------------------------|
| 1. | Purp | ose for which the valuation is made                                                                                           | :          | To assess Fair Market value of the property for Bank Loan (Education) Purpose.                                                                                                                                                                                                                                                                                                                                                         |
| 2. | a)   | Date of inspection                                                                                                            | 1          | 25.11.2023                                                                                                                                                                                                                                                                                                                                                                                                                             |
|    | b)   | Date on which the valuation is made                                                                                           | 1:         | 27.11.2023                                                                                                                                                                                                                                                                                                                                                                                                                             |
| 3. | 3    | Municipal Corporation, Nashik.  3) Copy of Approved Building Plan Ac 17.10.2022 issued by Executive Engin                     | com<br>eer | ND/ BP/ C2/ 340/ 2022 date 17.10.2022 issued by Nashik panying Commencement Certificate C2/ 340/ 2022 date Town Planning Nashik Municipal Corporation, Nashik. ate of Project No. P51600051393 date 08.06.2023. issued                                                                                                                                                                                                                 |
| 4. | (es) | e of the owner(s) and his / their address with Phone no. (details of share of each er in case of joint ownership)  Think.Inno |            | Name of Owner:  Premchand Shivadhar Shukla & Anand Premchand Shukla.  Address: Residential Flat No. 06, 02th Floor, " Tirupati Hills ", Survey No. 501/ 1, Plot No. 1, Near Ramleela Mangal Karyalay & Lawns, Sri. Ram Nagar, Konark Nagar, Ozar Nandur Naka Road, Village - Adgaon, Taluka & District - Nashik, PIN Code - 422003, State —                                                                                            |
| 5. |      | description of the property (Including sehold / freehold etc.)                                                                | 1:         | The property is a Residential Flat No. 06 is located on 02 <sup>nd</sup> Floor. As per Plan, the composition of flat is Living + 2 Bedroom + Kitchen/Dinning + Toilet + Passage + Balcony. (i.e. 2BHK). The property is at 8.8 Km. distance from nearest railway station Nashik Road.  Landmark: Ramleela Mangal Karyalay & Lawns.  At the time of inspection, the property was under construction. Extent of completion are as under: |
|    | RC   | C Footing/Foundation                                                                                                          | 0          | ompleted                                                                                                                                                                                                                                                                                                                                                                                                                               |

|             |                                                                                                                        | Building RCC                                                                                                                                                                                                                                                                     | Completed    |                                                                                                                   |                                                                                                           |
|-------------|------------------------------------------------------------------------------------------------------------------------|----------------------------------------------------------------------------------------------------------------------------------------------------------------------------------------------------------------------------------------------------------------------------------|--------------|-------------------------------------------------------------------------------------------------------------------|-----------------------------------------------------------------------------------------------------------|
|             | RCC                                                                                                                    | Plinth                                                                                                                                                                                                                                                                           | Completed    |                                                                                                                   |                                                                                                           |
|             |                                                                                                                        | Total                                                                                                                                                                                                                                                                            |              | 2% Work Completed                                                                                                 |                                                                                                           |
| 5a.         | leaseh                                                                                                                 | ,                                                                                                                                                                                                                                                                                | :            | N.A. as the property is t                                                                                         | freehold.                                                                                                 |
| 6.          | Location                                                                                                               | on of property                                                                                                                                                                                                                                                                   | :            |                                                                                                                   |                                                                                                           |
|             | a)                                                                                                                     | Plot No. / Survey No.                                                                                                                                                                                                                                                            | :            | Survey No. 501/ 1, Plot                                                                                           | No. 1                                                                                                     |
|             | b)                                                                                                                     | Door No.                                                                                                                                                                                                                                                                         | :            | Residential Flat No. 06                                                                                           | 3                                                                                                         |
| 1 1 1 1 1 2 | c)                                                                                                                     | T.S. No. / Village                                                                                                                                                                                                                                                               | :            | Village - Adgaon                                                                                                  | 100.7                                                                                                     |
|             | d)                                                                                                                     | Ward / Taluka                                                                                                                                                                                                                                                                    | :            | Taluka – Nashik                                                                                                   | mas malas II II II                                                                                        |
|             | e)                                                                                                                     | Mandal / District                                                                                                                                                                                                                                                                | :            | District - Nashik                                                                                                 |                                                                                                           |
|             | f)                                                                                                                     | Date of issue and validity of layout of approved map / plan                                                                                                                                                                                                                      | :            | Commencement Certi<br>17.10.2022 issued b                                                                         | Building Plan Accompanying ificate C2/ 340/ 2022 date y Executive Engineer Town pal Corporation, Nashik.  |
|             | g)                                                                                                                     | Approved map / plan issuing authority                                                                                                                                                                                                                                            | :            | Nashik Municipal Corpo                                                                                            | oration                                                                                                   |
|             | h)                                                                                                                     | Whether genuineness or authenticity of approved map/ plan is verified                                                                                                                                                                                                            | :            | Yes                                                                                                               |                                                                                                           |
|             | i)                                                                                                                     | Any other comments by our empanelled valuers on authentic of approved plan                                                                                                                                                                                                       |              | No                                                                                                                |                                                                                                           |
|             | Postal address of the property                                                                                         |                                                                                                                                                                                                                                                                                  |              | Survey No. 501/ 1, Plo<br>Karyalay & Lawns, Sri.                                                                  | 6, 02 <sup>th</sup> Floor, " Tirupati Hills of No. 1, Near Ramleela Manga<br>Ram Nagar, Konark Nagar, Oza |
|             |                                                                                                                        |                                                                                                                                                                                                                                                                                  |              |                                                                                                                   | lage - Adgaon, Taluka & District<br>422003, State – Maharashtra                                           |
| 8.          | City / 7                                                                                                               | Town                                                                                                                                                                                                                                                                             | /:           | Nashik, PIN Code -                                                                                                |                                                                                                           |
| 8.          |                                                                                                                        | Fown<br>ential area                                                                                                                                                                                                                                                              | 1:           | Nashik, PIN Code -<br>Country - India.                                                                            |                                                                                                           |
| 8.          | Reside                                                                                                                 |                                                                                                                                                                                                                                                                                  | <u>/: ::</u> | Nashik, PIN Code -<br>Country – India.<br>Nashik                                                                  |                                                                                                           |
| 8.          | Reside                                                                                                                 | ential area                                                                                                                                                                                                                                                                      | 1:::::       | Nashik, PIN Code -<br>Country - India.<br>Nashik<br>Yes                                                           |                                                                                                           |
|             | Reside<br>Comm<br>Indust                                                                                               | ential area<br>ercial area                                                                                                                                                                                                                                                       | <u> </u>     | Nashik, PIN Code -<br>Country - India.<br>Nashik<br>Yes<br>No                                                     |                                                                                                           |
|             | Reside<br>Comm<br>Industr<br>Classif                                                                                   | ential area ercial area rial area fication of the area                                                                                                                                                                                                                           | /            | Nashik, PIN Code -<br>Country - India.<br>Nashik<br>Yes<br>No                                                     | 422003, State - Maharashtra                                                                               |
|             | Reside<br>Comm<br>Industr<br>Classif<br>i) High                                                                        | ential area<br>ercial area<br>rial area                                                                                                                                                                                                                                          |              | Nashik, PIN Code -<br>Country - India.<br>Nashik<br>Yes<br>No                                                     | 422003, State - Maharashtra                                                                               |
| 9.          | Reside<br>Comm<br>Industr<br>Classir<br>i) High<br>ii) Urba<br>Comin                                                   | ential area ercial area rial area fication of the area / Middle / Poor                                                                                                                                                                                                           | ·<br>·       | Nashik, PIN Code - Country - India. Nashik Yes No No High Class                                                   | 422003, State - Maharashtra                                                                               |
| 9.          | Reside<br>Comm<br>Industri<br>Classifi<br>i) High<br>ii) Urba<br>Comin<br>PanCh<br>Wheth<br>Govt.<br>Act) or           | ential area ercial area rial area fication of the area / Middle / Poor an / Semi Urban / Rural g under Corporation limit / Village                                                                                                                                               | ·<br>·       | Nashik, PIN Code - Country - India.  Nashik Yes No No High Class Urban Village - Adgaon                           | 422003, State - Maharashtra                                                                               |
| 9.          | Reside<br>Comm<br>Industri<br>Classiri<br>i) High<br>ii) Urba<br>Comin<br>PanCh<br>Wheth<br>Govt.<br>Act) or<br>area / | ential area ercial area fication of the area / Middle / Poor an / Semi Urban / Rural g under Corporation limit / Village shayat / Municipality er covered under any State / Central enactments (e.g., Urban Land Ceiling r notified under agency area/ scheduled cantonment area | ·<br>·       | Nashik, PIN Code - Country – India.  Nashik Yes No No Vo High Class Urban Village – Adgaon Nashik Municipal Corpo | 422003, State - Maharashtra                                                                               |
| 9.          | Resider Comm Industr Classir i) High ii) Urba Comin PanCh Wheth Govt. Act) or area /                                   | ential area ercial area fication of the area / Middle / Poor an / Semi Urban / Rural g under Corporation limit / Village shayat / Municipality er covered under any State / Central enactments (e.g., Urban Land Ceiling r notified under agency area/ scheduled cantonment area | ·<br>·       | Nashik, PIN Code - Country – India.  Nashik Yes No No High Class Urban Village – Adgaon Nashik Municipal Corpo No | 422003, State – Maharashtr                                                                                |

|      | East                                                                                                   | :   | Colony Road                                                                                                                                                                         | Colony Road                                                                                                                                                                           |
|------|--------------------------------------------------------------------------------------------------------|-----|-------------------------------------------------------------------------------------------------------------------------------------------------------------------------------------|---------------------------------------------------------------------------------------------------------------------------------------------------------------------------------------|
|      | West                                                                                                   | :   | Adj. Gat No. 500                                                                                                                                                                    | Adj. Gat No. 500                                                                                                                                                                      |
| 13.1 | Flat                                                                                                   | 7   | As per Actual Site                                                                                                                                                                  | As per Plan                                                                                                                                                                           |
|      | North                                                                                                  |     | Side Marginal Space                                                                                                                                                                 | Side Marginal Space                                                                                                                                                                   |
|      | South                                                                                                  |     | Flat No. 05                                                                                                                                                                         | Flat No. 05                                                                                                                                                                           |
|      | East                                                                                                   |     | Flat No. 07                                                                                                                                                                         | Flat No. 07                                                                                                                                                                           |
|      | West                                                                                                   |     | Side Marginal Space                                                                                                                                                                 | Side Marginal Space                                                                                                                                                                   |
| 13.2 | Whether Boundaries Matching with Actual                                                                |     | Yes                                                                                                                                                                                 |                                                                                                                                                                                       |
| 13.3 | Latitude, Longitude & Co-ordinates of the site                                                         | :   | 20°01'16.1"N 73°50'34.3"E                                                                                                                                                           |                                                                                                                                                                                       |
| 14.  | Extent of the site                                                                                     | : / | Carpet Area in Sq. Ft. = 633.00 Terrace Area in Sq. Ft = 164.00 Total Carpet Area in Sq. Ft. =797.00 (Carpet Area as Per Agreement for Sale) Built Area in Sq. Ft = 877.00          |                                                                                                                                                                                       |
| 15.  | Extent of the site considered for Valuation (least of 13A& 13B)                                        | :   | (Carpet Area as per Agreement+10%)  Carpet Area in Sq. Ft. = 633.00  Terrace Area in Sq. Ft = 164.00  Total Carpet Area in Sq. Ft. =797.00  (Carpet Area as Per Agreement for Sale) |                                                                                                                                                                                       |
| 16   | Whether occupied by the owner / tenant? If occupied by tenant since how long? Rent received per month. | :   | Building is Under Construc                                                                                                                                                          | etion                                                                                                                                                                                 |
| - II | APARTMENT BUILDING                                                                                     |     |                                                                                                                                                                                     |                                                                                                                                                                                       |
| 1.   | Nature of the Apartment                                                                                | :   | Residential                                                                                                                                                                         | T T                                                                                                                                                                                   |
| 2.   | Location                                                                                               | 1   |                                                                                                                                                                                     |                                                                                                                                                                                       |
|      | C.T.S. No.                                                                                             | :   | Survey No. 501/ 1, Plot No.                                                                                                                                                         | o. 1                                                                                                                                                                                  |
|      | Block No.                                                                                              | :   | • /                                                                                                                                                                                 | 5.6.00                                                                                                                                                                                |
|      | Ward No.                                                                                               | :   | -/                                                                                                                                                                                  | To the s                                                                                                                                                                              |
|      | Village / Municipality / Corporation                                                                   | ÷   | Village – Adgaon<br>Nashik Municipal Corporation                                                                                                                                    |                                                                                                                                                                                       |
|      | Door No., Street or Road (Pin Code)                                                                    | V:C | Survey No. 501/ 1, Plot I<br>Karyalay & Lawns, Sri. Ra<br>Nandur Naka Road, Villag                                                                                                  | 02 <sup>th</sup> Floor, <b>" Tirupati Hills "</b> ,<br>No. 1, Near Ramleela Mangal<br>Im Nagar, Konark Nagar, Ozar<br>Ie - Adgaon, Taluka & District -<br>22003, State – Maharashtra, |
| 3.   | Description of the locality Residential / Commercial / Mixed                                           | :   | Residential                                                                                                                                                                         |                                                                                                                                                                                       |
| 4.   | Year of Construction                                                                                   | :   | Building is Under Construction                                                                                                                                                      |                                                                                                                                                                                       |
| 5.   | Number of Floors                                                                                       | :   |                                                                                                                                                                                     | t Commercial / Part Parking +                                                                                                                                                         |
| 6.   | Type of Structure                                                                                      | :   | R.C.C. Framed Structure                                                                                                                                                             |                                                                                                                                                                                       |
| 7.   | Number of Dwelling units in the building                                                               | :   | Proposed 4 Flats on Second Floor                                                                                                                                                    |                                                                                                                                                                                       |
|      | Quality of Construction                                                                                | :   | Building is Under Construc                                                                                                                                                          |                                                                                                                                                                                       |