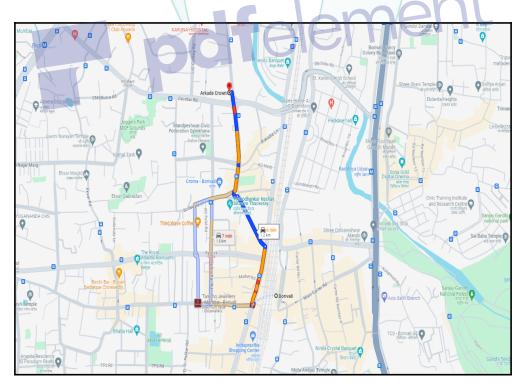

# Route Map of the property

Note: Red marks shows the exact location of the property

## Longitude Latitude: 19°14'17.7"N 72°51'16.5"E

Note: The Blue line shows the route to site distance from nearest Railway Station (Borivali - 1.2 Km.).