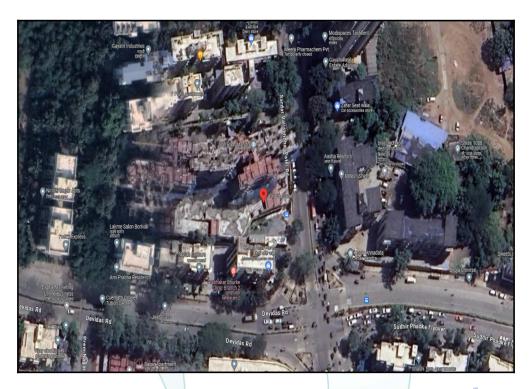

# Route Map of the property

Note: Red marks shows the exact location of the property