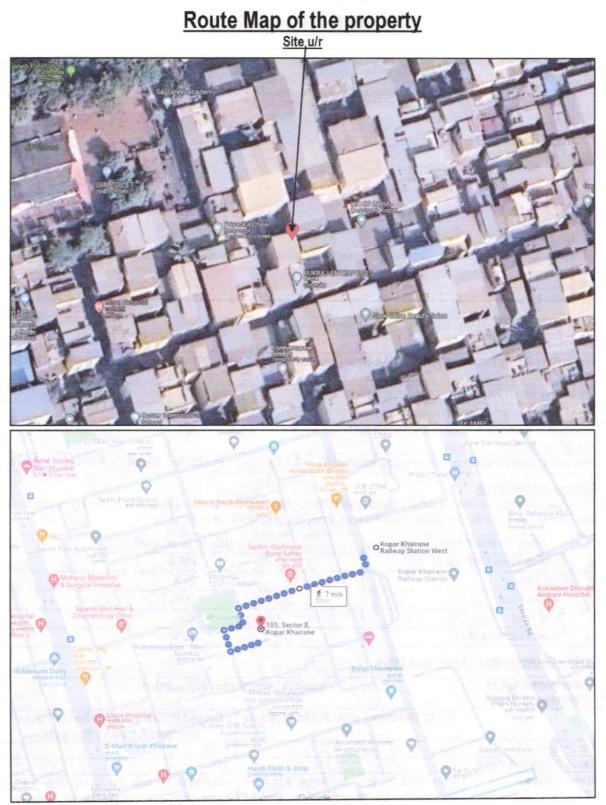

## Details of the property under consideration:

Name of Owner: Mr. Vishwas Dinkar Patil

Residential Apartment No. SS-II/106, Room No. 106, Ground Floor, Plot No. 2, Sector - 8, Near Anna Saheb Patil Udyan, Koparkhairane, Navi Mumbai, Taluka & District - Thane, PIN Code - 400 709, State – Maharashtra, Country – India.

## Latitude Longitude: 19°06'08.6"N 73°00'27.9"E