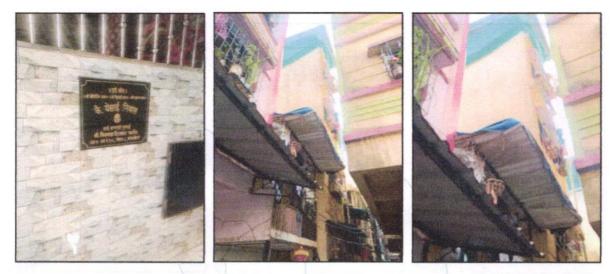

## Details of the property under consideration:

Name of Owner: Mr. Vishwas Dinkar Patil

Residential Apartment No. SS-II/106, Room No. 106, Ground Floor, Plot No. 2, Sector - 8, Near Anna Saheb Patil Udyan, Koparkhairane, Navi Mumbai, Taluka & District - Thane, PIN Code - 400 709, State – Maharashtra, Country – India.

## VALUATION OPINION REPORT

This is to certify that the property bearing Residential Apartment No. SS-II/106, Room No. 106, Ground Floor, Plot No. 2, Sector - 8, Near Anna Saheb Patil Udyan, Koparkhairane, Navi Mumbai, Taluka & District - Thane, PIN Code - 400 709, State - Maharashtra, Country - India belongs to Mr. Vishwas Dinkar Patil.