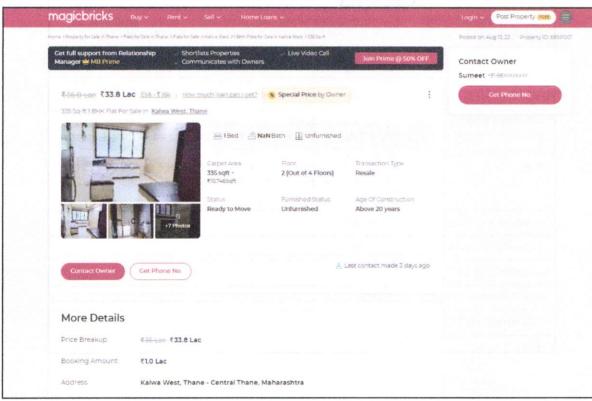

|
| Above 2 & up to 5 Years               | 95%                                                                                                                                                        | 95%                                                                                                                                                          |
| Above 5 Years                         | After initial 5 year for every year 1% depreciation is to be considered. However maximum deduction available as per this shall be 70% of Market Value rate | After initial 5 year for every year 1.5% depreciation is to be considered. However maximum deduction available as per this shall be 85% of Market Value rate |





### **Price Indicators**









### **Price Indicators**









### Sales Instance

| सूची क्र.2                                                                                                                                                                                                                                                                                                                                                                                                                                                                            | दुष्पम निबंधक : सह दु.नि.ठाणे 2