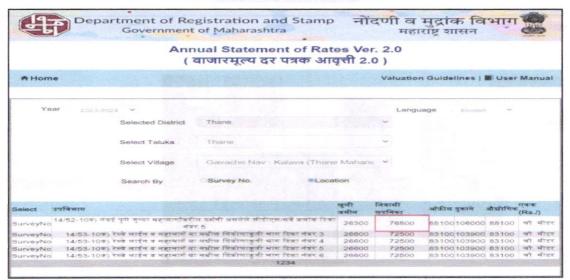

### Ready Reckoner Rate

| Rate to be adopted after considering depreciation [B + (C x D)] | 56,315.00 | Sq. Mt. | 5,232.00 | Sq. Ft. |
|-----------------------------------------------------------------|-----------|---------|----------|---------|
| (Age of the Building – 23 Years)                                |           |         |          |         |
| Depreciation Percentage as per table (D) [100% - 23%]           | 77%       |         |          |         |
| The difference between land rate and building rate (A – B = C)  | 38,980.00 |         |          |         |
| Stamp Duty Ready Reckoner Market Value Rate for Land (B)        | 26,300.00 |         |          |         |
| Stamp Duty Ready Reckoner Market Value Rate (After Reduced) (A) | 65,280.00 | Sq. Mt. | 6,065.00 | Sq. Ft. |
| Reduced by 15% on Flat Located on 3rd Floor                     | 11,520.00 |         |          |         |
| Stamp Duty Ready Reckoner Market Value Rate for Flat            | 76,800.00 |         |          |         |