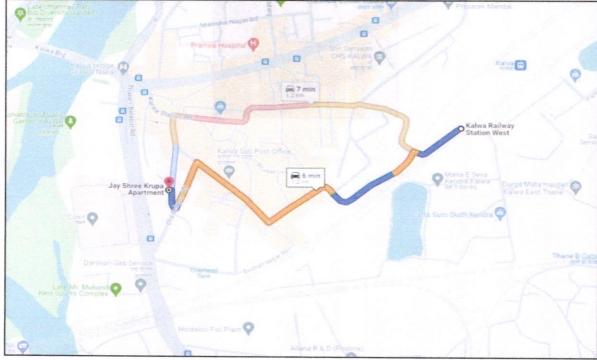

# Route Map of the property Site u/r

 $\underline{\text{Latitude Longitude - 19°11'35.8"N 72°59'18.4"E}}$  Note: The Blue line shows the route to site from nearest railway station (Kalwa – 1.2 KM)