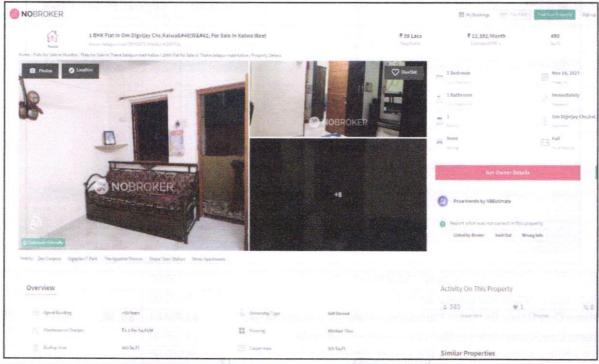

|
| Above 2 & up to 5 Years               | 95%                                                                                                                                                        | 95%                                                                                                                                                          |
| Above 5 Years                         | After initial 5 year for every year 1% depreciation is to be considered. However maximum deduction available as per this shall be 70% of Market Value rate | After initial 5 year for every year 1.5% depreciation is to be considered. However maximum deduction available as per this shall be 85% of Market Value rate |





### **Price Indicators**









### **Price Indicators**









### Sales Instance

| सूची क्र.2                                                                                                                                                                                                                                                                                                                                                                                                                                                                            | दुष्पम निबंधक : सह दु.नि.ठाणे 2