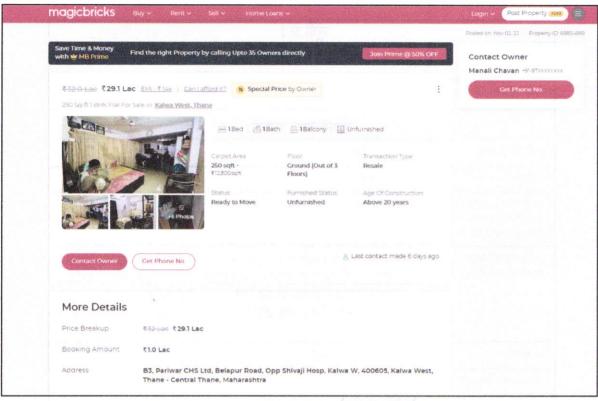

|
| Above 2 & up to 5 Years               | 95%                                                                                                                                                        | 95%                                                                                                                                                          |
| Above 5 Years                         | After initial 5 year for every year 1% depreciation is to be considered. However maximum deduction available as per this shall be 70% of Market Value rate | After initial 5 year for every year 1.5% depreciation is to be considered. However maximum deduction available as per this shall be 85% of Market Value rate |





### **Price Indicators**









### **Price Indicators**









### Sales Instance

| सूची क्र.2                                                                                                                                                                                                                                                                                                                                                                                                                                                                            | दुष्पम निबंधक : सह दु.नि.ठाणे 2