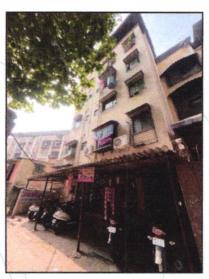

### Actual site photographs

#### BUILDING:

The building under reference is having Ground + 4 Upper Floor. It is a R.C.C. Framed Structure with 9" thick external walls and 6" thick internal brick walls. The walls are having sand faced plaster from outside. The staircase is of R.C.C. with R.C.C. trades and risers with chequered tile floor finish. The building is used for residential purpose. 3rd Floor is having 4 Residential Flats. The building is having no lifts. The building external condition is good.