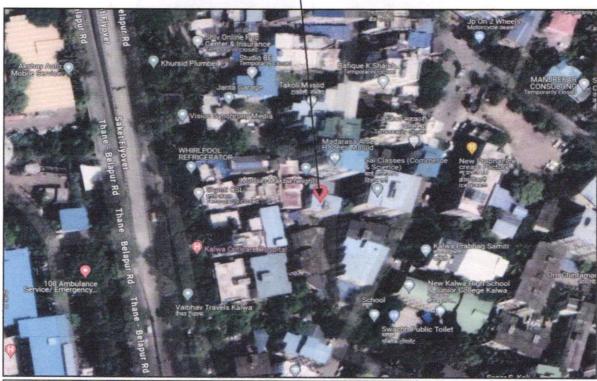

#### LOCATION:

The said building is located at Pardi No. 11, Hissa No. 2, Survey No. 11, Hissa No. 3 of Village - Kalwa, Kalwa (West), Taluka & District - Thane, PIN - 400 605, State - Maharashtra, Country - India. The property falls in Residential Zone. It is at a travel distance of 1.2 KM. from Kalwa railway station.

#### BUILDING:

The building under reference is having Ground + 4 Upper Floor. It is a R.C.C. Framed Structure with 9" thick external walls and 6" thick internal brick walls. The walls are having sand faced plaster from outside. The staircase is of R.C.C. with R.C.C. trades and risers with chequered tile floor finish. The building is used for residential purpose. 3rd Floor is having 4 Residential Flats. The building is having no lifts. The building external condition is good.