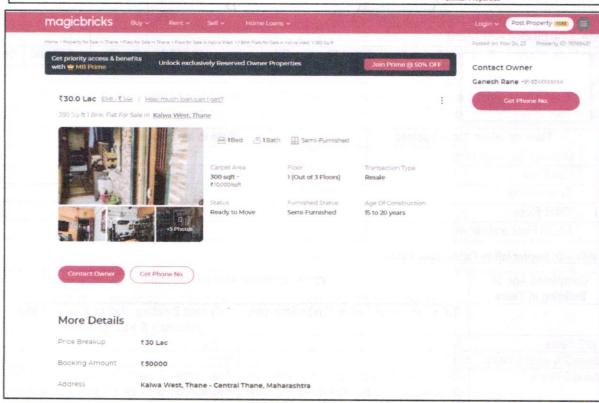

|
| Above 2 & up to 5 Years               | 95%                                                                                                                                                        | 95%                                                                                                                                                          |
| Above 5 Years                         | After initial 5 year for every year 1% depreciation is to be considered. However maximum deduction available as per this shall be 70% of Market Value rate | After initial 5 year for every year 1.5% depreciation is to be considered. However maximum deduction available as per this shall be 85% of Market Value rate |





### **Price Indicators**









### **Price Indicators**









### Sales Instance

| सूची क्र.2                                                                                                                                                                                                                                                                                                                                                                                                                                                                            | दुष्पम निबंधक : सह दु.नि.ठाणे 2