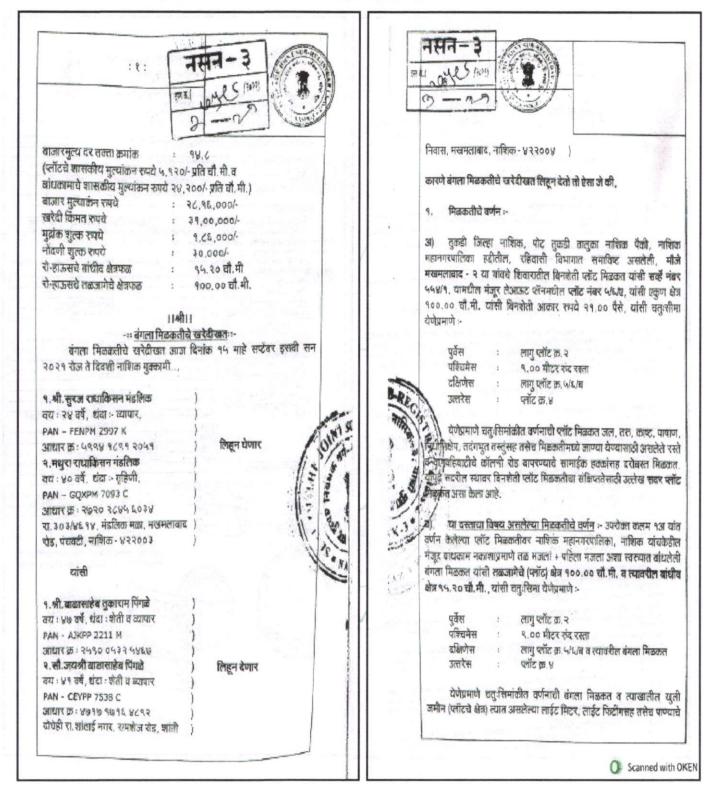

### VALUATION OPINION REPORT

This is to certify that the property bearing Residential Row House on Plot No. 5/ 6/ A. Ground + First floor, Survey No. 554/1, Next to Makhmalabad Post office & Bus Stop, Sahara Nagar, Tawali Road, Village -Makhmalabad -2, Taluka - Nashik, District - Nashik, PIN Code - 422 004, State - Maharashtra, Country - India belongs to Name of Owner: Shri. Suraj Radhakisan Mandalik & Sau. Mathura Radhakisan Mandlik.

#### Boundaries of the property.

| Boundaries | Building                 | Row House                |
|------------|--------------------------|--------------------------|
| North      | Plot No. 04              | Plot No. 04              |
| South      | Adj. Plot No. 5/6/B Part | Adj. Plot No. 5/6/B Part |
| East       | Adj. Plot No. 02         | Adj. Plot No. 02         |
| West       | 9.00 M. Colony Road      | 9.00 M. Colony Road      |

### VALUATION REPORT (IN RESPECT OF ROW HOUSE)

| 1  | General                                                                                                                       |                  |                                                                                                                                                                                                                                                                                                                                   |
|----|-------------------------------------------------------------------------------------------------------------------------------|------------------|-----------------------------------------------------------------------------------------------------------------------------------------------------------------------------------------------------------------------------------------------------------------------------------------------------------------------------------|
| 1. | Purpose for which the valuation is made                                                                                       | :                | To assess Fair Market value of the property for Bank Loan Purpose.                                                                                                                                                                                                                                                                |
| 2. | a) Date of inspection                                                                                                         | 1                | 03.11.2023                                                                                                                                                                                                                                                                                                                        |
|    | b) Date on which the valuation is made                                                                                        | 1:               | 25.11.2023                                                                                                                                                                                                                                                                                                                        |
| 3. | and Jayashree Balasaheb Pingale (Th<br>Radhakisan Mandlik                                                                     | ne Trans         | ed.15.10.2021 between Shri. Balasaheb Tukaram Pingale<br>oferor) and Shri. Suraj Radhakisan Mandalik & Sau. Mathura                                                                                                                                                                                                               |
|    | Municipal Corporation.<br>iii. Copy of Commencement Certificate<br>Municipal Corporation, Nashik.                             | No. LN<br>Accomp | No. C2/ OC/ 403/ 2021dated.25.01.2021 issued by Nashik<br>D/ BP/ C2/ 341/ 2019 dated.15.06.2019 issued by Nashik<br>anying Commencement Certificate No. C2/ 341/ 2019<br>Corporation, Nashik.                                                                                                                                     |
| 4. | Name of the owner(s) and his / their addr<br>(es) with Phone no. (details of share of ea<br>owner in case of joint ownership) | ess :            | Name of Owner:<br>Shri. Suraj Radhakisan Mandalik &<br>Sau. Mathura Radhakisan Mandlik.                                                                                                                                                                                                                                           |
|    | Think.Inn                                                                                                                     | ovo              | Address: Residential Row House on Plot No. 5/ 6/ A,<br>Ground + First floor, Survey No. 554/ 1, Next to<br>Makhmalabad Post office & Bus Stop, Sahara Nagar,<br>Tawali Road, Village – Makhmalabad -2, Taluka – Nashik,<br>District - Nashik, PIN Code – 422 004, State –<br>Maharashtra, Country – India.                        |
|    |                                                                                                                               | -                | <u>Contact Person</u> :<br>Shri. Suraj Radhakisan Mandalik (Owner)<br>Contact No. +91 8600053648<br>Joint Ownership                                                                                                                                                                                                               |
| 5. | Brief description of the property (Includ<br>Leasehold / freehold etc.)                                                       | ding :           | The property is a Residential Row House on Plot No. 5/ 6/<br>A is located on Ground Floor + First Floor<br>The composition of Row House As per Approved Building<br>Plan is:<br><b>Ground Floor</b> - Porch Area + Living + Kitchen + WC +<br>Bath + Staircase.<br><b>First Floor</b> - 2 Bedrooms + Toilet + Staircase + Store + |