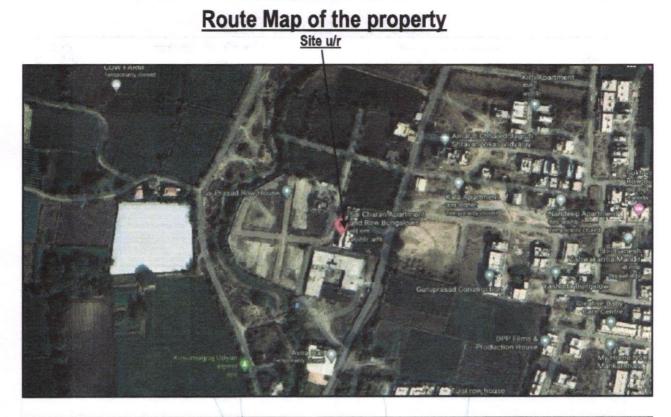

# Valuation Report of the Immovable Property

Details of the property under consideration:

Name of Owner: Shri. Suraj Radhakisan Mandalik & Sau. Mathura Radhakisan Mandlik.

Residential Row House on Plot No. 5/ 6/ A, Ground + First floor, Survey No. 554/ 1, Next to Makhmalabad Post office & Bus Stop, Sahara Nagar, Tawali Road, Village – Makhmalabad -2, Taluka – Nashik, District - Nashik, PIN Code – 422 004, State – Maharashtra, Country – India.

### VALUATION OPINION REPORT

This is to certify that the property bearing Residential Row House on Plot No. 5/ 6/ A. Ground + First floor, Survey No. 554/1, Next to Makhmalabad Post office & Bus Stop, Sahara Nagar, Tawali Road, Village -Makhmalabad -2, Taluka - Nashik, District - Nashik, PIN Code - 422 004, State - Maharashtra, Country - India belongs to Name of Owner: Shri. Suraj Radhakisan Mandalik & Sau. Mathura Radhakisan Mandlik.