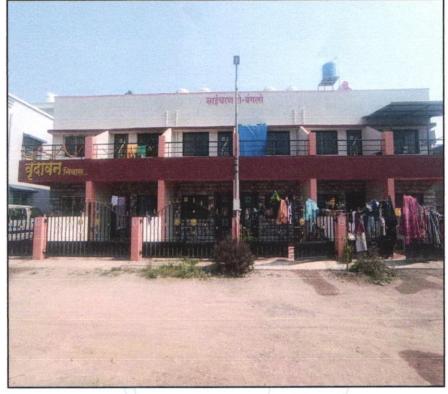

# Valuation Report of the Immovable Property

Details of the property under consideration:

Name of Owner: Shri. Suraj Radhakisan Mandalik & Sau. Mathura Radhakisan Mandlik.

Residential Row House on Plot No. 5/ 6/ A, Ground + First floor, Survey No. 554/ 1, Next to Makhmalabad Post office & Bus Stop, Sahara Nagar, Tawali Road, Village – Makhmalabad -2, Taluka – Nashik, District - Nashik, PIN Code – 422 004, State – Maharashtra, Country – India.

### VALUATION OPINION REPORT

This is to certify that the property bearing Residential Row House on Plot No. 5/ 6/ A. Ground + First floor, Survey No. 554/1, Next to Makhmalabad Post office & Bus Stop, Sahara Nagar, Tawali Road, Village -Makhmalabad -2, Taluka - Nashik, District - Nashik, PIN Code - 422 004, State - Maharashtra, Country - India belongs to Name of Owner: Shri. Suraj Radhakisan Mandalik & Sau. Mathura Radhakisan Mandlik.

#### Boundaries of the property.

| Boundaries | Building                 | Row House                |
|------------|--------------------------|--------------------------|
| North      | Plot No. 04              | Plot No. 04              |
| South      | Adj. Plot No. 5/6/B Part | Adj. Plot No. 5/6/B Part |
| East       | Adj. Plot No. 02         | Adj. Plot No. 02         |
| West       | 9.00 M. Colony Road      | 9.00 M. Colony Road      |