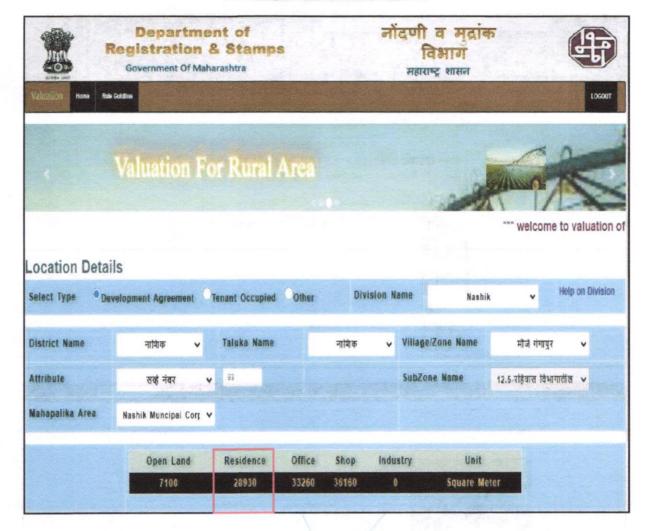

| ₹ 6,000.00 Expected rental income per month after building; completion |
| iii)               | Any likely income it may generate                                                                                                                                                                | Rental Income                                                          |

Think.Innovate.Create





# **Actual Site Photographs**



















# Route Map of the property





Longitude Latitude: 20°00'51.3"N 73°42'50.9"E

Note: The Blue line shows the route to site from nearest railway station (Nashik Road - 18.7 KM.)





# **Ready Reckoner Rate**



Think.Innovate.Create



# **Price Indicators**









# **Price Indicators**



Think.Innovate.Create



Valuation Report Prepared For: UBI / Gangapur Road Branch / Shri. Sagar Rajendra Dhumal & Others (005238/2303627)

Page 15 of 23

As a result of my appraisal and analysis, it is my considered opinion that the present fair market value of the above property in the prevailing condition with aforesaid specifications is ₹ 30,43,800.00 (Rupees Thirty Lakh Forty-Three Thousand Eight Hundred Only). The Realizable Value of the above property is ₹ 28,91,610.00 (Rupees Twenty-Eight Lakh Ninety-One Thousand Six Hundred Ten Only). The Distress Value is ₹ 24,35,040.00 (Rupees Twenty-Four Lakh Thirty-Five Thousand Forty Only).

Place: Nashik Date: 24.11.2023

For VASTUKALA CONSULTANTS (I) PVT. L