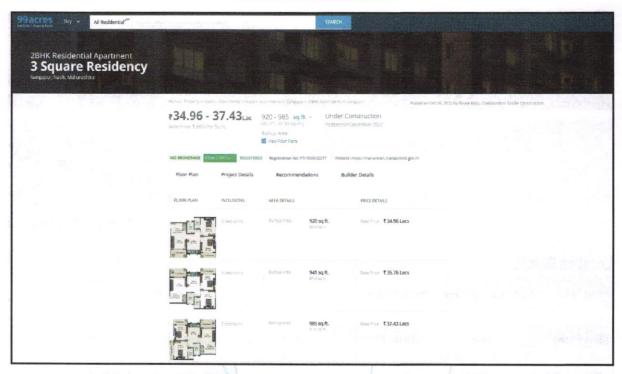

| ₹ 6,000.00 Expected rental income per month after building; completion |
| iii)               | Any likely income it may generate                                                                                                                                                                | Rental Income                                                          |

Think.Innovate.Create





# **Actual Site Photographs**



















# Route Map of the property





Longitude Latitude: 20°00'51.3"N 73°42'50.9"E

Note: The Blue line shows the route to site from nearest railway station (Nashik Road - 18.7 KM.)





# **Ready Reckoner Rate**



Think.Innovate.Create



# **Price Indicators**









# **Price Indicators**



Think.Innovate.Create



Valuation Report Prepared For: UBI / Gangapur Road Branch / Shri. Sagar Rajendra Dhumal & Others (005238/2303627)

Page 15 of 23

As a result of my appraisal and analysis, it is my considered opinion that the present fair market value of the above property in the prevailing condition with aforesaid specifications is ₹ 30,43,800.00 (Rupees Thirty Lakh Forty-Three Thousand Eight Hundred Only). The Realizable Value of the above property is ₹ 28,91,610.00 (Rupees Twenty-Eight Lakh Ninety-One Thousand Six Hundred Ten Only). The Distress Value is ₹ 24,35,040.00 (Rupees Twenty-Four Lakh Thirty-Five Thousand Forty Only).

Place: Nashik Date: 24.11.2023

For VASTUKALA CONSULTANTS (I) PVT. LTD.

Sharadkumar Digitally signed by Sharadkumar B.