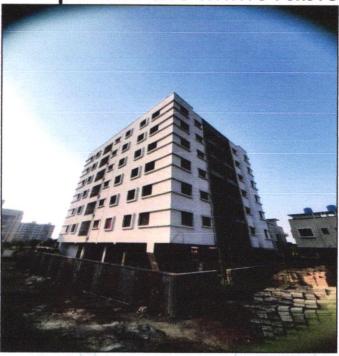

Residential Flat No. 08, Second Floor, "Gokul - 7", Gat No. 93/ 1/ B, Plot No. 5+6, Behind Siddhivinayak Ganesh Mandir, Shivaji Nagar, Satpur Colony, Gangapur - Satpur Link Road, Village - Gangapur, Taluka & District - Nashik, PIN Code - 422 007, State - Maharashtra, Country - India.

Considering various parameters recorded, existing economic scenario, and the information that is available with reference to the development of neighborhood and method selected for valuation, we are of the opinion that, the property premises can be assessed for this particular purpose at ₹ 30,43,800.00 (Rupees Thirty Lakh Forty-Three Thousand Eight Hundred Only). As per Site Inspection 85% Construction Work is completed. The valuation of the property is based on the documents produced by the concern. Legal aspects have not been taken into considerations while preparing this valuation report.