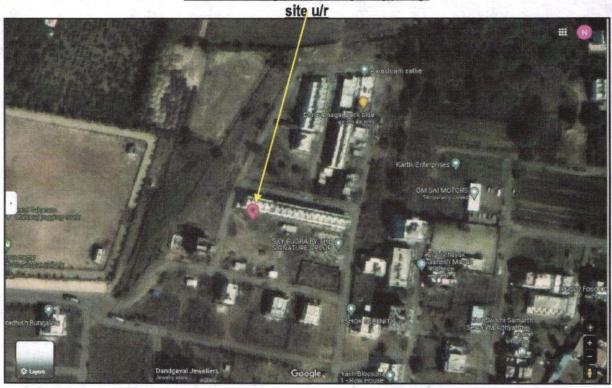

|      |                                                                         |                                                  |                   | -                                                                                                   | Bedrooms + Living Room + K<br>Common Toilet + Balcony + Pas                                                                                                                                                                                                             |                             |  |  |
|------|-------------------------------------------------------------------------|--------------------------------------------------|-------------------|-----------------------------------------------------------------------------------------------------|-------------------------------------------------------------------------------------------------------------------------------------------------------------------------------------------------------------------------------------------------------------------------|-----------------------------|--|--|
|      |                                                                         |                                                  |                   |                                                                                                     | The property is at 18.7 Km. dis station Nashik Road.                                                                                                                                                                                                                    | stance from nearest railway |  |  |
|      |                                                                         |                                                  |                   |                                                                                                     | Landmark: Behind Siddhivinaya<br>At the time of inspection,<br>construction. Extent of compl                                                                                                                                                                            | the property was under      |  |  |
|      |                                                                         | Foundation                                       | Completed         |                                                                                                     | RCC Plinth                                                                                                                                                                                                                                                              | Completed                   |  |  |
|      |                                                                         | Internal Brick work                              | Completed         |                                                                                                     | RCC                                                                                                                                                                                                                                                                     | Completed                   |  |  |
|      |                                                                         | Internal plastering                              | Completed         |                                                                                                     | External Brick work                                                                                                                                                                                                                                                     | Completed                   |  |  |
|      | Flo                                                                     | ooring, Tiling, Kitchen<br>Platform              | Completed         |                                                                                                     | External plastering                                                                                                                                                                                                                                                     | Completed                   |  |  |
|      |                                                                         | ectrification, plumbing<br>Sanitary installation | Partly Completed  |                                                                                                     | Passage, Staircase & Lobby development                                                                                                                                                                                                                                  | Partly Completed            |  |  |
|      |                                                                         | Total                                            | 85% work comple   | ete                                                                                                 | d                                                                                                                                                                                                                                                                       |                             |  |  |
| 6.   | Loca                                                                    | ation of property                                |                   | :                                                                                                   |                                                                                                                                                                                                                                                                         |                             |  |  |
|      | a)                                                                      | Plot No. / Survey No                             |                   | 1                                                                                                   | Gat No.93/ 1/ B, Plot No.5+6                                                                                                                                                                                                                                            |                             |  |  |
| FIFT | b)                                                                      | Door No.                                         |                   | :                                                                                                   | Residential Flat No. 08                                                                                                                                                                                                                                                 |                             |  |  |
|      | c)                                                                      | C.T.S. No. / Village                             | 1                 | :                                                                                                   | Village – Gangapur                                                                                                                                                                                                                                                      |                             |  |  |
|      | d)                                                                      | Ward / Taluka                                    | 11                | :                                                                                                   | Taluka – Nashik                                                                                                                                                                                                                                                         |                             |  |  |
|      | e)                                                                      | Mandal / District                                | 1/                | :                                                                                                   | District - Nashik                                                                                                                                                                                                                                                       |                             |  |  |
|      | f)                                                                      | Date of issue and v approved map / plan          |                   | :                                                                                                   | <ul> <li>Copy of Approved Building Plan Accompanying Commencement Certificate No. B1/ BP / 49/2022 dated</li> <li>06.06.2022, issued by Executive Engineer Town Planning Nashik Municipal Corporation, Nashik.</li> <li>Nashik Municipal Corporation, Nashik</li> </ul> |                             |  |  |
|      | g)                                                                      | Approved map / plan                              | issuing authority | :                                                                                                   |                                                                                                                                                                                                                                                                         |                             |  |  |
|      | h)                                                                      | Whether genuinene of approved map/ pla           |                   | :                                                                                                   | Yes                                                                                                                                                                                                                                                                     |                             |  |  |
|      | i)                                                                      |                                                  | ments by our      | :                                                                                                   | No                                                                                                                                                                                                                                                                      |                             |  |  |
| 7.   | Post                                                                    | al address of the prope                          | nk.Inno           | V                                                                                                   | Residential Flat No. 08, Second 93/ 1/ B, Plot No. 5+6, Beh                                                                                                                                                                                                             | ind Siddhivinayak Ganesh    |  |  |
|      | En Toka 17 En a ene un seel 1<br>Pennent à estant out que en ann megal. |                                                  |                   | Mandir, Shivaji Nagar, Satpur (<br>Link Road, Village – Gangapur,<br>PIN Code – 422 007, State – Ma | Taluka & District - Nashik,                                                                                                                                                                                                                                             |                             |  |  |
| 8.   | City                                                                    | / Town                                           |                   |                                                                                                     | Village – Gangapur                                                                                                                                                                                                                                                      | ,                           |  |  |
|      |                                                                         | dential area                                     | Y 1               | :                                                                                                   | Yes                                                                                                                                                                                                                                                                     |                             |  |  |
|      |                                                                         | dential area                                     |                   | :                                                                                                   | Yes                                                                                                                                                                                                                                                                     |                             |  |  |
|      |                                                                         | strial area                                      | TECHNOLOGY        | :                                                                                                   | No                                                                                                                                                                                                                                                                      | Manager of the second       |  |  |
| 9.   | _                                                                       | sification of the area                           |                   | :                                                                                                   |                                                                                                                                                                                                                                                                         | Mara di la                  |  |  |
| -    | _                                                                       | gh / Middle / Poor                               | TVPSIST 1         | :                                                                                                   | Middle Class                                                                                                                                                                                                                                                            |                             |  |  |
|      |                                                                         | ban / Semi Urban / Ru                            | ral               | :                                                                                                   | Urban                                                                                                                                                                                                                                                                   | Min But Stranger            |  |  |
| 10.  | Coming under Corporation limit / Village Panchayat / Municipality       |                                                  | :                 | Village – Gangapur<br>Nashik Municipal Corporation                                                  |                                                                                                                                                                                                                                                                         |                             |  |  |
| 11.  |                                                                         | ther covered under ar<br>. enactments (e.g., U   |                   | :                                                                                                   | No                                                                                                                                                                                                                                                                      | jā mī ja                    |  |  |