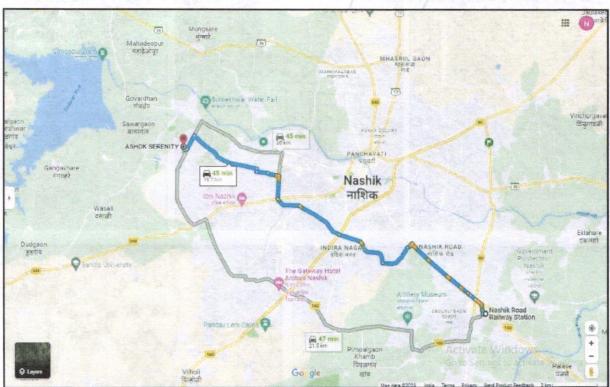

|      |                                                                         |                                                  |                   | -                                                                                                   | Bedrooms + Living Room + K<br>Common Toilet + Balcony + Pas                                                                                                                                                                                                             |                             |  |  |
|------|-------------------------------------------------------------------------|--------------------------------------------------|-------------------|-----------------------------------------------------------------------------------------------------|-------------------------------------------------------------------------------------------------------------------------------------------------------------------------------------------------------------------------------------------------------------------------|-----------------------------|--|--|
|      |                                                                         |                                                  |                   |                                                                                                     | The property is at 18.7 Km. dis station Nashik Road.                                                                                                                                                                                                                    | stance from nearest railway |  |  |
|      |                                                                         |                                                  |                   |                                                                                                     | Landmark: Behind Siddhivinaya<br>At the time of inspection,<br>construction. Extent of compl                                                                                                                                                                            | the property was under      |  |  |
|      |                                                                         | Foundation                                       | Completed         |                                                                                                     | RCC Plinth                                                                                                                                                                                                                                                              | Completed                   |  |  |
|      |                                                                         | Internal Brick work                              | Completed         |                                                                                                     | RCC                                                                                                                                                                                                                                                                     | Completed                   |  |  |
|      |                                                                         | Internal plastering                              | Completed         |                                                                                                     | External Brick work                                                                                                                                                                                                                                                     | Completed                   |  |  |
|      | Flo                                                                     | ooring, Tiling, Kitchen<br>Platform              | Completed         |                                                                                                     | External plastering                                                                                                                                                                                                                                                     | Completed                   |  |  |
|      |                                                                         | ectrification, plumbing<br>Sanitary installation | Partly Completed  |                                                                                                     | Passage, Staircase & Lobby development                                                                                                                                                                                                                                  | Partly Completed            |  |  |
|      |                                                                         | Total                                            | 85% work comple   | ete                                                                                                 | d                                                                                                                                                                                                                                                                       |                             |  |  |
| 6.   | Loca                                                                    | ation of property                                |                   | :                                                                                                   |                                                                                                                                                                                                                                                                         |                             |  |  |
|      | a)                                                                      | Plot No. / Survey No                             |                   | 1                                                                                                   | Gat No.93/ 1/ B, Plot No.5+6                                                                                                                                                                                                                                            |                             |  |  |
| FIFT | b)                                                                      | Door No.                                         |                   | :                                                                                                   | Residential Flat No. 08                                                                                                                                                                                                                                                 |                             |  |  |
|      | c)                                                                      | C.T.S. No. / Village                             | 1                 | :                                                                                                   | Village – Gangapur                                                                                                                                                                                                                                                      |                             |  |  |
|      | d)                                                                      | Ward / Taluka                                    | 11                | :                                                                                                   | Taluka – Nashik                                                                                                                                                                                                                                                         |                             |  |  |
|      | e)                                                                      | Mandal / District                                | 1/                | :                                                                                                   | District - Nashik                                                                                                                                                                                                                                                       |                             |  |  |
|      | f)                                                                      | Date of issue and v approved map / plan          |                   | :                                                                                                   | <ul> <li>Copy of Approved Building Plan Accompanying Commencement Certificate No. B1/ BP / 49/2022 dated</li> <li>06.06.2022, issued by Executive Engineer Town Planning Nashik Municipal Corporation, Nashik.</li> <li>Nashik Municipal Corporation, Nashik</li> </ul> |                             |  |  |
|      | g)                                                                      | Approved map / plan                              | issuing authority | :                                                                                                   |                                                                                                                                                                                                                                                                         |                             |  |  |
|      | h)                                                                      | Whether genuinene of approved map/ pla           |                   | :                                                                                                   | Yes                                                                                                                                                                                                                                                                     |                             |  |  |
|      | i)                                                                      |                                                  | ments by our      | :                                                                                                   | No                                                                                                                                                                                                                                                                      |                             |  |  |
| 7.   | Post                                                                    | al address of the prope                          | nk.Inno           | V                                                                                                   | Residential Flat No. 08, Second 93/ 1/ B, Plot No. 5+6, Beh                                                                                                                                                                                                             | ind Siddhivinayak Ganesh    |  |  |
|      | En Toka 17 En a ene un seel 1<br>Pennent à estant out que en ann megal. |                                                  |                   | Mandir, Shivaji Nagar, Satpur (<br>Link Road, Village – Gangapur,<br>PIN Code – 422 007, State – Ma | Taluka & District - Nashik,                                                                                                                                                                                                                                             |                             |  |  |
| 8.   | City                                                                    | / Town                                           |                   |                                                                                                     | Village – Gangapur                                                                                                                                                                                                                                                      | ,                           |  |  |
|      |                                                                         | dential area                                     | Y 1               | :                                                                                                   | Yes                                                                                                                                                                                                                                                                     |                             |  |  |
|      |                                                                         | dential area                                     |                   | :                                                                                                   | Yes                                                                                                                                                                                                                                                                     |                             |  |  |
|      |                                                                         | strial area                                      | TECHNOLOGY        | :                                                                                                   | No                                                                                                                                                                                                                                                                      | Manager of the second       |  |  |
| 9.   | _                                                                       | sification of the area                           |                   | :                                                                                                   |                                                                                                                                                                                                                                                                         | Mara di la                  |  |  |
| -    | _                                                                       | gh / Middle / Poor                               | TVPSIST 1         | :                                                                                                   | Middle Class                                                                                                                                                                                                                                                            |                             |  |  |
|      |                                                                         | ban / Semi Urban / Ru                            | ral               | :                                                                                                   | Urban                                                                                                                                                                                                                                                                   | Min But Stranger            |  |  |
| 10.  | Coming under Corporation limit / Village Panchayat / Municipality       |                                                  | :                 | Village – Gangapur<br>Nashik Municipal Corporation                                                  |                                                                                                                                                                                                                                                                         |                             |  |  |
| 11.  |                                                                         | ther covered under ar<br>. enactments (e.g., U   |                   | :                                                                                                   | No                                                                                                                                                                                                                                                                      | jā mī ja                    |  |  |