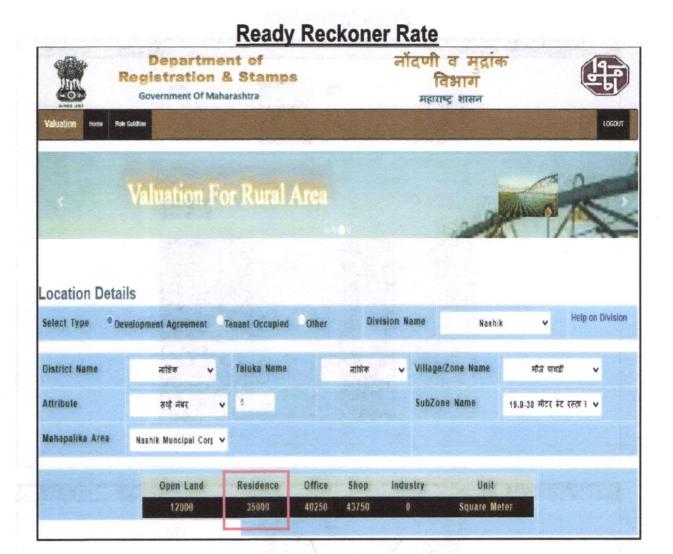

Considering various parameters recorded, existing economic scenario, and the information that is available with reference to the development of neighborhood and method selected for valuation, we are of the opinion that, the property premises can be assessed and valued for this particular purpose at ₹ 41,09,400.00 (Rupees Forty-One Lakh Nine Thousand Four Hundred Only). As per Site Inspection 82% Construction Work is Completed.