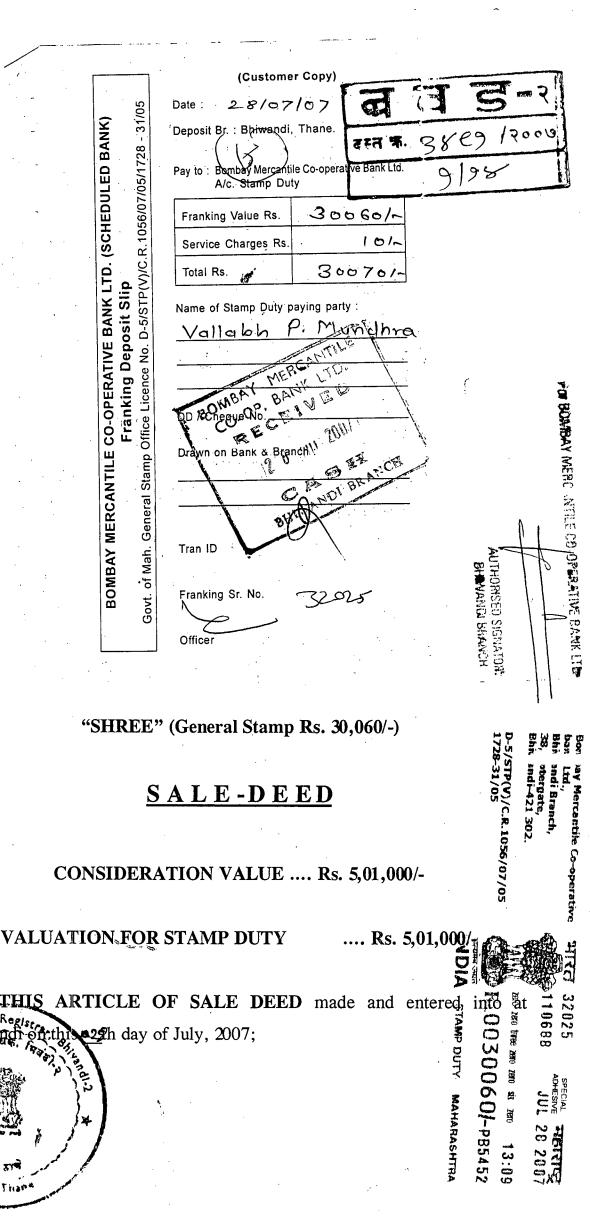

12:17:52 PM

**Original** नोंदणी 39 म.

पावती

पावती क्र. : 3492

गावाचे नाव कोशिबी

दिनांक 02/08/2007

दस्तऐवजाचा अनुक्रमांक

बवड2 - 03491 -2007

दस्ता ऐवजाचा प्रकार

अभिहरतातरणपत्र

सादर करणाराचे नाव:वल्लभ पी. मुंधरा

नोंदणी फी

5010.00

280.00

नक्कल (अ. 11(1)), पृष्टांकनाची नक्कल (आ. 11(2)), रुजवात (अ. 12) व छायाचित्रण (अ. 13) -> एकत्रित फी (14) एकूण

5290.00

आपणास हा दस्त अंदाजे 12:32PM ह्या वेळेस मिळेल

बाजार मुल्यः 350025 रु.

**गर्व दूरवम नियंधक** मोबदला: 501000रु.

भरलेले मुद्रांक शुल्कः 30060 रु.

दुय्यम निबंधकः भिवंडी 2

नोंदणी 63 म.

Regn. 63 m.e.

Th...... 03 4....... 2003

Thursday, 02 August, 2007

12:19:25 PM

सूची क्र. दोन INDEX NO. II

गावाचे नाव: कोशिबी

(1) विलेखाचा प्रकार, मोबदल्याचे स्वरूप <sub>अभिहस्तातरणपत्र</sub> "न बाजारभाव (भाडेपटट्याच्या तीत पटटाकार आकारणी देतो ो पटटेदार ते नमूद करावे) मोबदला रू. 501,000.00

बा.भा. रू. 350,025.00

(1) सर्वे क्र.: 57/8 व इतर वर्णनः मौजे कोशिबी,ता.भिवंडी येथील स.नं. 57/8 क्षेत्र 0-79-50 है.आर.प्र. व स.नं. 57/19 क्षेत्र 1-00-0 है.आर.प्र., असे एकुण क्षेत्र 1-79-50 हे.आर.प्र. शेतजमीन.

(7) दिनांक

करून दिल्याचा 28/07/2007

(8)

नोंदणीचा

02/08/2007

(9) अनुक्रमांक, खंड व पृष्ठ

`3491 /2007

ज्ञाजारभावाप्रमाणे मुद्रांक शुल्क

रू 30060:00

(11) वाजारभावाप्रमाणे नोंदणी

' হ্ন 5010.00

(12) शेरा

वर द्रव्यम जिस्सक, पिपंकी,-रे

\$

**BETWEEN** 

"THE PURCHASER": SHRI VALLABH P. MUNDHRA, Age 48 Years, Occupation: Business, (PAN: AEI No. 91-92); residing at 98, Cuffe Parade, Flat No. 91-92, Sunita, Colaba, Mumbai – 400 005; (which expression shall, unless it be repugnant to the context or meaning thereof, mean and include his respective heirs, administrators, legal representatives, assigns, etc.) PARTY OF ONE PART,