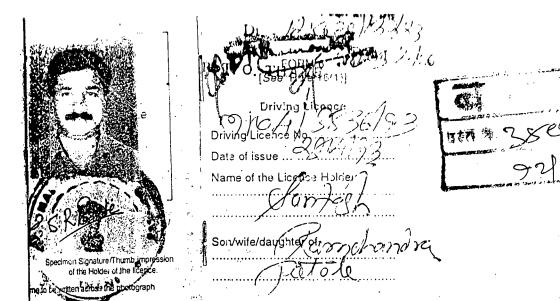

गल्ली/रस्ता: -

ईमारतीचे नावः -

ईमार ः -पेठ/रः भनः -

शहर/भागः देवळी

तालुकाः भिवंडी

पिनः -

बबाधिक करनेत येते की वा दस्तामध्य बुष्य १ ते ... १ ति. ... पानी आहेब