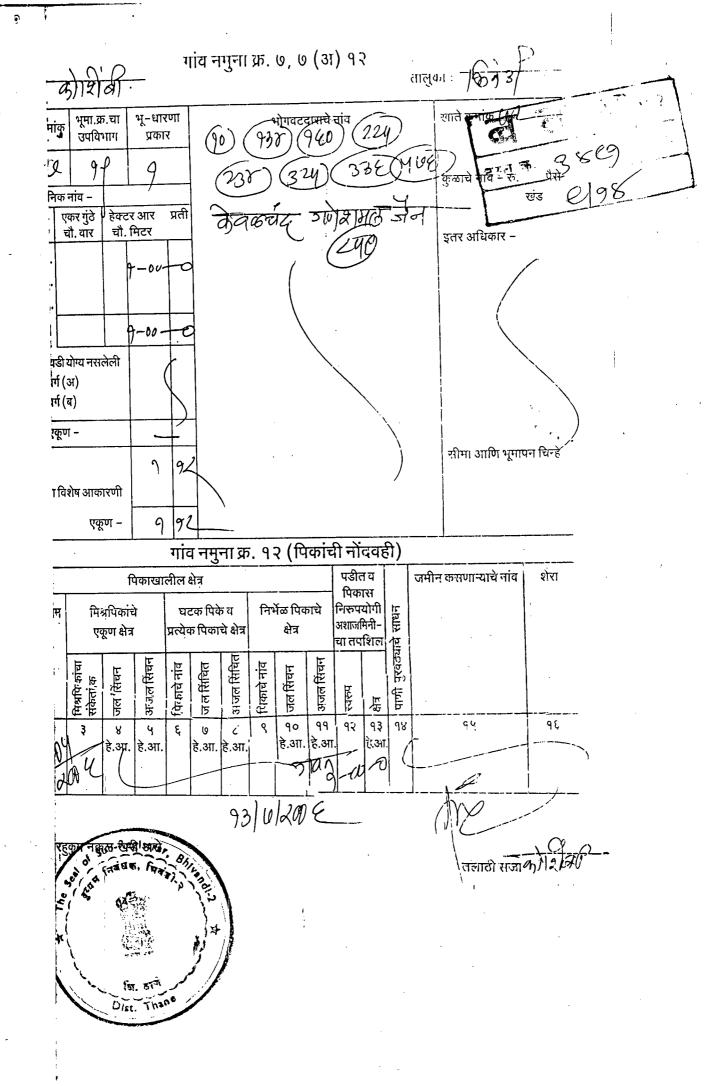

बा.भा. रू. 350,025.00

(1) सर्वे क्र.: 57/8 व इतर वर्णनः मौजे कोशिबी,ता.भिवंडी येथील स.नं. 57/8 क्षेत्र 0-79-50 है.आर.प्र. व स.नं. 57/19 क्षेत्र 1-00-0 है.आर.प्र., असे एकुण क्षेत्र 1-79-50 हे.आर.प्र. शेतजमीन.

(1) केवलचंद गणेशमल जैन - -; घर/फ़्लॅट नं: 25, चंद्रभापा निवास, नवरोजी सेठ लेन,

मुंबई-02; गुल्ली/रस्ताः =; ईमारतीचे नावः -; ईमारत नं: -; पेठ/वसाहतः -; शहर/गावः -;

(3)क्षेत्रफळ

(असल्यास)

(1)1-79-50 हे.आर.प्र. शेतजमीन.

(4) आकारणी किंवा जुडी देण्यात असेल तेव्हा

(2) भू-मापन, पोटहिस्सा व घरक्रमांक

(1)

(5) दस्तऐवज करून देण्या-या
गक्षकाराचे व संपूर्ण पत्ता नाव किंवा
गणी न्यायालयाचा हुकुमनामा
जवा आदेश असल्यास, प्रतिवादीचे
नाव व संपूर्ण पत्ता

तार्लुका: -; पिन: -; पॅन नम्बर: AABPJ7766P. चि (1) वल्लभ पी. मुंधरा - -; घर/फ्लॅट नं: 98, व

(6) दस्तऐवज करून घेण्या-या पक्षकाराचे नाव व संपूर्ण पत्ता किंवा दिवाणी न्यायालयाचा हुकुमनामा किंवा आदेश असल्यास, वादीचे नाव व संपूर्ण पत्ता (1) वल्लम पी. मुंधरा - -; घर/फ़लॅट नं: 98, कफ परेड, कुलाबा, मुंबई-05; गल्ली/रस्ता: -; ईमारतीचे नाव: -; ईमारत नं: -; पेठ/वसाहत: -; शहर/गाव: -; तालुका: -;पिन: -; पॅन नम्बर: AEMPM4922K.

## WHEREAS:

The Vendor is the absolute and lawful owner, seized and possessed or well sufficiently entitled to ALL THAT PIECE AND PARCEL OF LAND being Agricultural Lands bearing Survey No. 57, Hissa No. 8, admeasuring about 0H-79R-50Pratis, assessment Rs. 1.12 and Survey No. 57, Hissa No. 19, admeasuring about 1H-00R-0Pratis, assessment Rs. 1.70; totally admeasuring about 1H-79R-50Pratis; situate, lying and being at Village Koshimbi, within the limits of Koshimbi Grampanchayat, Talathi-Saja Koshimbi, Sub-Registration District and Taluka Bhiwandi, Registration District and District Thane; And more particularly described in the Schedule written hereunder, and for the sake of brevity hereinarter referred to as "the said fand").

## THE SCHEDULE ABOVE REFERRED TO:

ALL THAT PIECE AND PARCEL OF LAND being Agricultural Lands bearing Survey No. 57, Hissa No. 8, admeasuring about 0H-79R-50Pratis, assessment Rs. 1.12 and Survey No. 57, Hissa No. 19, admeasuring about 1H-00R-0Pratis, assessment Rs. 1.70; totally admeasuring about 1H-79R-50Pratis; situate, lying and being at Village Koshimbi, within the limits of Koshimbi Grampanchayat, Talathi-Saja Koshimbi, Sub-Registration District and Taluka Bhiwandi, Registration District and District Thane;