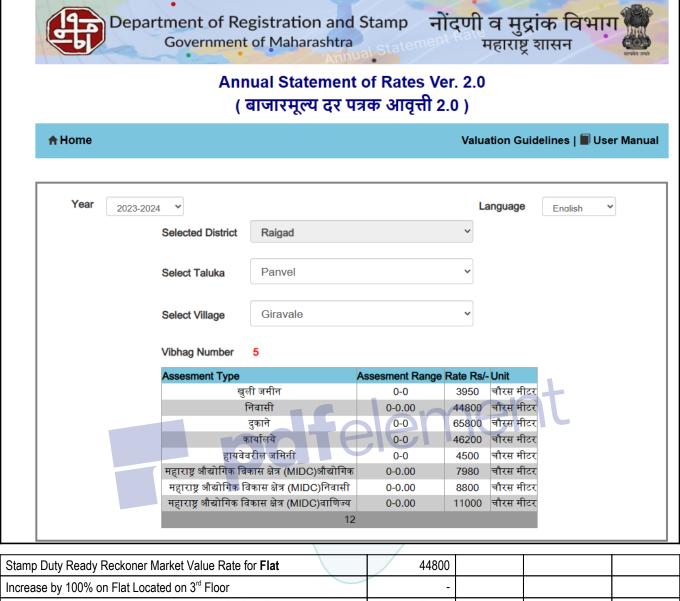

| ₹ 7,000/- (Expected rented income per month after completion) |
| Any likely income it may generate                                                                                                                                                                                         | Rental Income                                                 |

Think.Innovate.Create



#### Remove Watermark I

## **Actual Site Photographs**





Think.Innovate.Create

## **Route Map of the property**



Note: Red marks shows the exact location of the property



Longitude Latitude: 18°56'22.3"N 73°8'25.2"E

**Note:** The Blue line shows the route to site distance from nearest Railway Station (Chikhale - 6.8 km).





## **Ready Reckoner Rate**



| Stamp Duty Ready Reckoner Market Value Rate for Flat                              | 44800     |          |          |         |
|-----------------------------------------------------------------------------------|-----------|----------|----------|---------|
| Increase by 100% on Flat Located on 3rd Floor                                     | -         |          |          |         |
| Stamp Duty Ready Reckoner Market Value Rate (After   O V C Increase/Decrease) (A) | 44,800,00 | Sq. Mtr. | 4,162.06 | Sq. Ft. |
| Stamp Duty Ready Reckoner Market value Rate for Land (B)                          | 3950      |          |          |         |
| The difference between land rate and building rate(A-B=C)                         | 40,850.00 |          |          |         |
| Percentage after