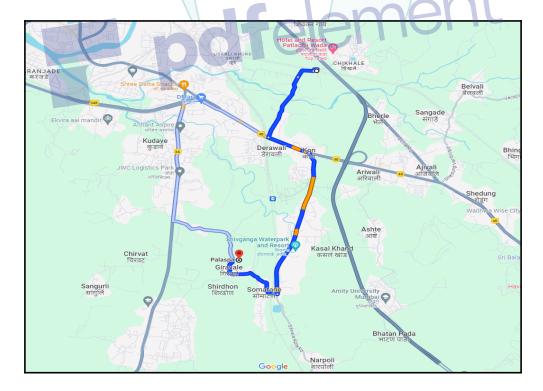

Latitude Longitude: 18°56'22.3"N 73°8'25.2"E

Think.Innovate.Create

### **VALUATION REPORT (IN RESPECT OF FLAT)**

|   | General                                                                                                                                                                                                                                                                                                                                                                                                                                                                                                                                                                                                                                                                                                  |                                                                                                                        |    | R                                                                                                                                                                                                                                                                                                                                                       |
|---|----------------------------------------------------------------------------------------------------------------------------------------------------------------------------------------------------------------------------------------------------------------------------------------------------------------------------------------------------------------------------------------------------------------------------------------------------------------------------------------------------------------------------------------------------------------------------------------------------------------------------------------------------------------------------------------------------------|------------------------------------------------------------------------------------------------------------------------|----|---------------------------------------------------------------------------------------------------------------------------------------------------------------------------------------------------------------------------------------------------------------------------------------------------------------------------------------------------------|
| 1 | Purpos                                                                                                                                                                                                                                                                                                                                                                                                                                                                                                                                                                                                                                                                                                   | Purpose for which the valuation is made                                                                                |    | To assess Fair Market Value of the property for Bank Loan Purpose.                                                                                                                                                                                                                                                                                      |
| 2 | a)                                                                                                                                                                                                                                                                                                                                                                                                                                                                                                                                                                                                                                                                                                       | Date of inspection                                                                                                     | :  | 22.11.2023                                                                                                                                                                                                                                                                                                                                              |
|   | b)                                                                                                                                                                                                                                                                                                                                                                                                                                                                                                                                                                                                                                                                                                       | Date of which the valuation is made                                                                                    | :  | 25.11.2023                                                                                                                                                                                                                                                                                                                                              |
| 3 | <ul> <li>List of documents produced for perusal:         <ul> <li>Copy of Agreement For Sale Document No.18959/2023 Dated 26.10.2023 between M/s. Nandadeep Honore, Pvt. Ltd.(The Promoter) And Mr. Suhas Devidas Magade(The Purchaser).</li> <li>Copy of Commencement Certificate Document No.MSRDC / SPA / BP-323 / CC / 2022 / 275 Dated 21.02.2022 issued by Maharashtra State Road Development Corporation Limited .</li> </ul> </li> <li>Copy of RERA Certificate Document No.P52000034136 Dated 24.03.2022.</li> <li>Copy of Approved Building Plan Document No.MSRDC / SPA / BP-323 / CC / 2022 / 275 Dated 21.02. issued by Maharashtra State Road Development Corporation Limited .</li> </ul> |                                                                                                                        |    |                                                                                                                                                                                                                                                                                                                                                         |
| 4 | with Ph                                                                                                                                                                                                                                                                                                                                                                                                                                                                                                                                                                                                                                                                                                  | of the owner(s) and his / their address (es) none no. (details of share of each owner in f joint ownership)  Think.Inr | 10 | Mr. Suhas Devidas Magade Residential Flat No. 303, 3 <sup>rd</sup> Floor, Building No 2, Wing - C, "Gokuldham Residency", Village - Giravale, Taluka - Panvel, District - Raigad, PIN - 410 206, State - Maharashtra, India.  Contact Person: Mr. Hemant Kotak (Site Person) Mobile No. 8976280246  Sole Ownership                                      |
| 5 | l I                                                                                                                                                                                                                                                                                                                                                                                                                                                                                                                                                                                                                                                                                                      | escription of the property (Including nold / freehold etc.)                                                            | :  | The property is a Residential Flat located on 3 <sup>rd</sup> Floor. As per Approved Plan, the composition of residential flat is 1 Bedroom + Living Room + Kitchen + WC + Bath + 2 Balconies (i.e. 1 BHK with WC & Bath) The property is at 6.8 km distance from Railway Station Chikhale.  At the time of inspection building was under construction. |
|   | Stage                                                                                                                                                                                                                                                                                                                                                                                                                                                                                                                                                                                                                                                                                                    | of Construction                                                                                                        |    | 1                                                                                                                                                                                                                                                                                                                                                       |