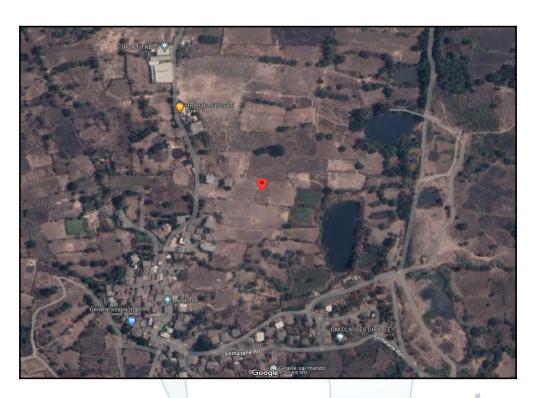

Latitude Longitude: 18°56'22.3"N 73°8'25.2"E

Think.Innovate.Create

|      | -                                                                                                      |     |                                                                                                                             |                                  |
|------|--------------------------------------------------------------------------------------------------------|-----|-----------------------------------------------------------------------------------------------------------------------------|----------------------------------|
|      | East                                                                                                   | :   | Open Land                                                                                                                   | Gut No. 128                      |
|      | West                                                                                                   | :   | Open Land / Road                                                                                                            | Road                             |
| 13   | Dimensions of the site                                                                                 | :   | N. A. as property under consider a building.                                                                                | eration is a Residential Flat in |
|      |                                                                                                        | :   | As per the Deed                                                                                                             | As per Actuals                   |
|      | North                                                                                                  | :   | -                                                                                                                           | -                                |
|      | South                                                                                                  | :   | -                                                                                                                           | -                                |
|      | East                                                                                                   | :   | -                                                                                                                           | -                                |
|      | West                                                                                                   | :   | -                                                                                                                           | -                                |
| 14   | Extent of the site                                                                                     |     | Carpet Area in Sq. Ft. = 367.00<br>(Area As Per Agreement For Sa<br>Built Up Area in Sq. Ft. = 403.7<br>(Carpet Area + 10%) | ale)                             |
| 14.1 | Latitude, Longitude & Co-ordinates of Flat                                                             | :   | 18°56'22.3"N 73°8'25.2"E                                                                                                    |                                  |
| 15   | Extent of the site considered for Valuation (least of 13A& 13B)                                        | :   | Carpet Area in Sq. Ft. = 367.0 ( Area As Per Agreement For                                                                  |                                  |
| 16   | Whether occupied by the owner / tenant? If occupied by tenant since how long? Rent received per month. | Ē   | Building Under Construction                                                                                                 |                                  |
| II   | APARTMENT BUILDING                                                                                     |     |                                                                                                                             |                                  |
| 1.   | Nature of the Apartment                                                                                |     | Residential                                                                                                                 |                                  |
| 2.   | Location                                                                                               |     |                                                                                                                             |                                  |
|      | C.T.S. No.                                                                                             |     |                                                                                                                             |                                  |
|      | Block No.                                                                                              |     |                                                                                                                             |                                  |
|      | Ward No. Think.Inr                                                                                     | 1:0 | vate.Create                                                                                                                 |                                  |
|      | Village / Municipality / Corporation                                                                   |     | Village - Giravale,<br>Panvel Panchayat Samiti And                                                                          | The Zilla Parishad Raigad        |
|      | Door No., Street or Road (Pin Code)                                                                    | :   | Residential Flat No. 303, 3 <sup>rd</sup> F "Gokuldham Residency", Panvel, District - Raigad, PIN - India                   | Village - Giravale, Taluka -     |
| 3.   | Description of the locality Residential /<br>Commercial / Mixed                                        | :   | Residential                                                                                                                 |                                  |
| 4.   | Year of Construction                                                                                   | :   | Building is under construction                                                                                              |                                  |
| 5.   | Number of Floors                                                                                       | :   | Stilt + 7 Upper Floors                                                                                                      |                                  |
| 6.   | Type of Structure                                                                                      | :   | Proposed R.C.C Framed Struct                                                                                                | ture                             |