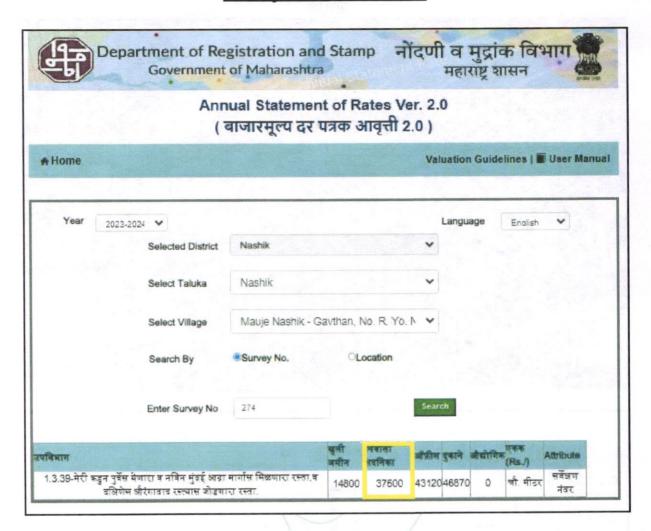

ii)               | Likely rental values in future in and                                                                                                                                                            | ₹ 5,000.00 Expected rental income per month |
| iii)              | Any likely income it may generate                                                                                                                                                                | Rental Income                               |





# Actual site photographs





















# Route Map of the property

Site u/r





## Lattitude Longitude: 20°00'24.6"N 73°49'44,7"E

Note: The Blue line shows the route to site from nearest railway station (Nashik Road - 8.2 Km.)





# **Ready Reckoner Rate**



Think.Innovate.Create



# **Price Indicators**





## **Price Indicators**







# **Approved Plan**







# **Occupancy Certificate**







# **Saledeed**



धारंको हस्तासारम बन्त (धारेबी करा) स्विट्टन देखों में ग्रेका से छते.

पिक्कानीचे कर्मन कः तुक्की क्षेत्रकः महित्रकः गेर तुक्की कानुकः गरिक पैकी महिक प्रशासकरमाणिकः स्ट्रीमीटा महिक्कः, मीजे महिक प्रशासकरमाणिकः स्ट्रीमीटा महिक्कः, मीजे महिक प्रशासकः विकासके स्ट्रीमीटा महिक्कः महिक्कः विकासके स्ट्रीमीटा प्रशासकः स्ट्रीमीटा स्ट्रीमीटा प्रशासकः स्ट्रीमीटा स्ट्रीमीटा प्रशासकः स्ट्रीमीटा स

पुर्वेश व्यक्तिमाँ रक्ता व कारी पश्चिमल व्यक्ति मं उ व्यक्तिमा व्यक्ति मं उ व्यक्तिमा व्यक्ति मं उ

येणीयमाने चतु विश्वेतील वरोबन्त न्होंद्रम विक्रकत अल, तर, काफ, धामान, विद्यों, निर्धामान्द्र तसेच मिन्नजतील पुत्रांचार प्राप्त अक्तरेग्य अन्तर्वेदो