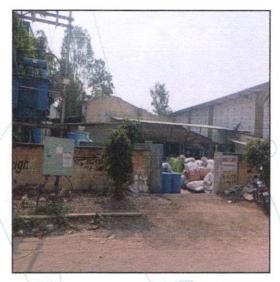

#### 1. VALUATION OPINION REPORT

This is to certify that the property bearing Industrial Land and Factory on Plot No.C-72, Ground Floor, Gut No.914 to 933 & 936in STICE, Mouje -Musalgaon, Taluka- Sinnar, District- Nashik - 422 112, State -Maharashtra, Country - India belongs to M/s.Bright Plasto.

Boundaries of the property.

Plot

North 12.00 Meter Wide Road

South Plot No.C-71 East Plot No.C-73

West Sinnar-Shiv Road

Considering various parameters recorded, existing economic scenario, and the information that is available with reference to the development of neighborhood and method selected for valuation, we are of the opinion that, the property premises can be assessed and for Fair Market Value purpose at: