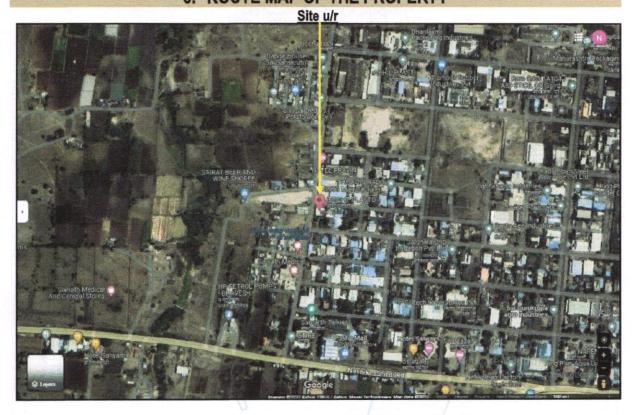

# Valuation Report of the Immovable Property

Details of the property under consideration:

Name of Owner: M/s.Bright Plasto

Industrial Land and Factory on Plot No.C-72, Ground Floor, Gut No.914 to 933 & 936 in STICE, Mouje -Musalgaon, Taluka-Sinnar, District-Nashik - 422 112, State - Maharashtra, Country - India.

Longitude Latitude: 19°50'43.6"N 74°02'31.0"E

Think.Innovate.Create