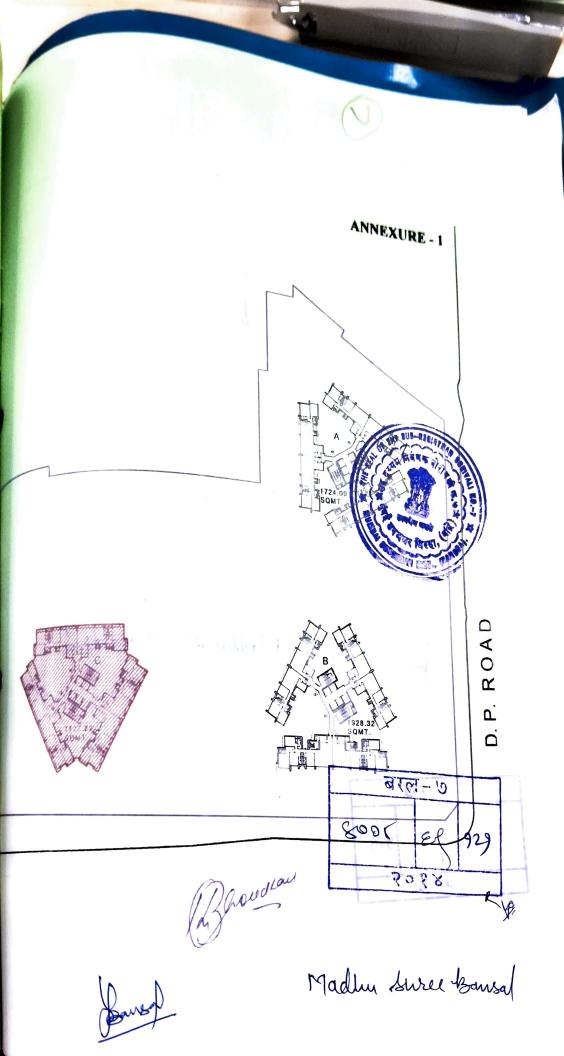

Reing deverysion of the Larger Lands

| Subject | 15° 4 and 15° 1 and 1 aluka Berivali. District Mumbai Suburban and all those pieces and the converted to the con ....... process and support Nature Date (Paperla Date). Georgeon East Taluka Borivali. District Mumbal Suburban, admeasuring வித்தி பிறித் Paperla Date of the City Survey Office and bounded as follows of the City Survey Office and bounded as follows of the City Survey Office and bounded as follows of the City Survey Office and bounded as follows of the City Survey Office and bounded as follows of the City Survey Office and bounded as follows of the City Survey Office and bounded as follows of the City Survey Office and bounded as follows of the City Survey Office and bounded as follows of the City Survey Office and bounded as follows of the City Survey Office and bounded as follows of the City Survey Office and bounded as follows of the City Survey Office and bounded as follows of the City Survey Office and bounded as follows of the City Survey Office and bounded as follows of the City Survey Office and bounded as follows of the City Survey Office and bounded as follows of the City Survey Office and bounded as follows of the City Survey Office and bounded as follows of the City Survey Office and bounded as follows of the City Survey Office and bounded as follows of the City Survey Office and bounded as follows of the City Survey Office and bounded as follows of the City Survey Office and bounded as follows of the City Survey Office and bounded as follows of the City Survey Office and bounded as follows of the City Survey Office and bounded as follows of the City Survey Office and bounded as follows of the City Survey Office and bounded as follows of the City Survey Office and bounded as follows of the City Survey Office and bounded as follows of the City Survey Office and bounded as follows of the City Survey Office and bounded as follows of the City Survey Office and bounded as follows of the City Survey Office and bounded as follows of the City Survey Office and bounded as follows of the City Survey Office and bounded as follows of the City Survey Office and Survey Office and Survey Office and Survey Office and parcels of land situate off the Western Express Highway, Goregaon, Mumbai pasces, Judoses of Dindoshi and Pahadi, Taluka Borivali, Mumbai Suhurboo recognic pasces admiciouning 1,42,232,00 square meters assessed to the past of the | La2.232.00 square meters approximately. lying, being and situate at the last to strength of the las pol parss of Dindoshi and Pahadi, Taluka Boriyali, Mumbai Suburban District, CTS (2006) villages of 12,232,00 square meters approximately. Ivino 12-25 (2005) villages of the control of t

Suburban Suburban, admeasuring approximately 559 square meters both places of the proximately 26,259 square meters shown in thick black boundary lines all. District Mumbai Suburban, admeasuring approximately 26,259 square meters shown in thick black boundary lines אפאריים ביייים אותות ביייים בייים ביייים בייים ביים בייים בייים בייים בייים בייים ביים בייים ביים בייים בייים בייים בייים בייים ביים בייים בייים בייים בייים ביים בייים ביי of the land containing by admeasurement 25,700 square meters or thereaby of the land containing by admeasurement 25,700 square meters or thereaby of the land containing CTS No. 590/A/A/1 (part) of Village Pahadi,Goregaon East, Taluka bearing CTS No. 05/Am. (Being description of the Esquire Property

towards the West towards the South towards the North Bulling of the Annexure I and bounded as follows, that is to say:

thereto as Annexure I and bounded as follows, that is to say: by part of land bearing CTS No. 590/A/A/I; by Mohan Gokhale Road; by part of land bearing C.T.S. No. 590/A/A/1 by D.P.Road; and & part of land bearing C.T.S. No.95/4/B/4

towards the East

an District and shown in red boundary lines on the plan annexed hereto as Annexure 1 and earing CTS No.590/A/A/1 (part) of Village Pahadi, Goregaon East, ion of the land containing by admeasurement 1727.22 square meters or thereabouts being part of (Being description of the Said Property)