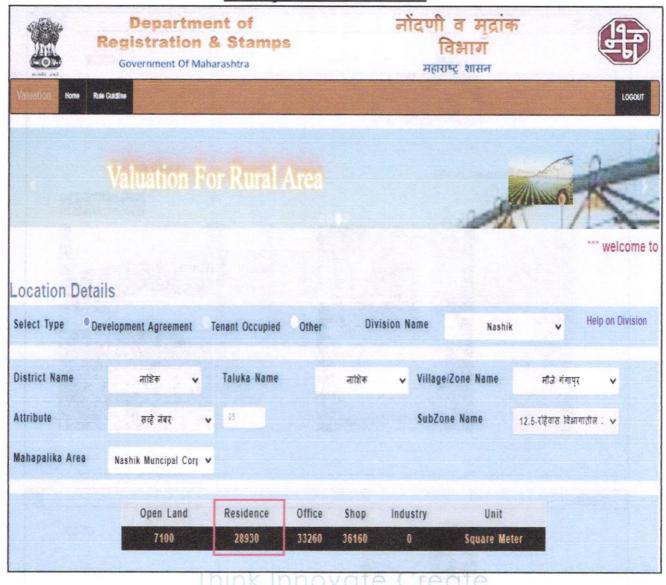

| Good                                        |
| ii)     | Likely rental values in future in                                                               | ₹ 8,000.00 Expected rental income per month |
| iii)    | Any likely income it may generate                                                               | Rental Income                               |
| iv)     |                                                                                                 |                                             |

Think.Innovate.Create



# **Actual Site Photograph**







# Route Map of the property





Longitude Latitude: 20°00'59.4"N 73°42'54.2"E

Note: The Blue line shows the route to site from Railway Station, Nashik (Nashik-18.3 Km.)





# Ready Reckoner Rate







# **Price Indicators**









# **Price Indicators**







As a result of my appraisal and analysis, it is my considered opinion that the present fair market value of the above property in the prevailing condition with aforesaid specifications ₹38,66,500.00 (Rupees Thirty Eight Lakh Sixty Six Thousand Five Hundred Only). The Realizable Value of the above property is ₹36,73,175.00 (Rupees Thirty Six Lakh Seventy Three Thousand One Hundred Seventy Five Only) and The Distress Value is ₹30,93,200.00 (Rupees Thirty Lakh Ninety Three Thousand Two Hundred Only).

Place: Nashik Date: 21.11.2023

## For VASTUKALA CONSULTANTS (I) PVT. LTD

Sharadkumar B. Chalikwar Digitally signed by Sharadkumar B.
Chalikwar
DN: cn=Sharadkumar B. Chalikwar,
o=Vastukala Consultants (I) Pvt. Ltd.,
ou=CMD, ema