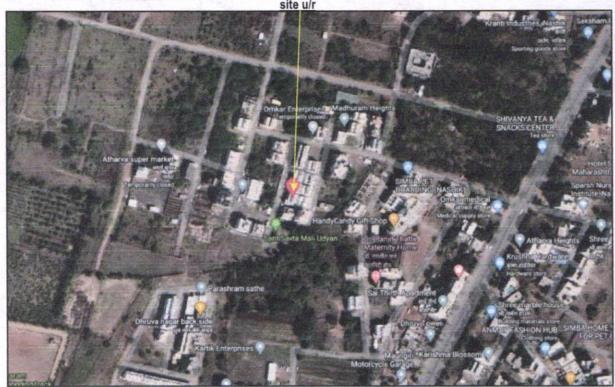

## Details of the property under consideration:

Name of Owner: Shri. Shubham Balnath Jadhav.

Residential Row Bungalow on Plot No. 21A, Ground + First Floor, Survey No. 95, Behind Renuka Heights, Near Sant Savta Mali Udyan, Satpur Colony, Shivaji Nagar, Gangapur - Satpur Link Road, Village - Gangapur, Taluka & District - Nashik, PIN Code - 422 007, State - Maharashtra, Country - India.

## VALUATION REPORT (IN RESPECT OF ROW BUNGALOW)

|    | General                                                                                                                  |                                    |                                                                                                                                                                                                                                                                                                                                                                                                                                                 |
|----|--------------------------------------------------------------------------------------------------------------------------|------------------------------------|-------------------------------------------------------------------------------------------------------------------------------------------------------------------------------------------------------------------------------------------------------------------------------------------------------------------------------------------------------------------------------------------------------------------------------------------------|
| 1. | Purpose for which the valuation is made                                                                                  | 1:                                 | To assess fair market value of the property for Bank Loan Purpose.                                                                                                                                                                                                                                                                                                                                                                              |
| 2. | a) Date of inspection                                                                                                    | :                                  | 20.11.2023                                                                                                                                                                                                                                                                                                                                                                                                                                      |
|    | b) Date on which the valuation is mad                                                                                    | e :                                | 21.11.2023                                                                                                                                                                                                                                                                                                                                                                                                                                      |
| 3. | List of documents produced for perusal                                                                                   | 1:                                 |                                                                                                                                                                                                                                                                                                                                                                                                                                                 |
|    | Planning Nashik Municipal Corporation                                                                                    | 2021<br>Sign b<br>, Nash<br>Sing b | Dated. 27.10.2021. by Suresh D Nikumbhe issued by Executive Engineer Town nik. by Bhima P Khode No. NMC/ TPD/ Gangapur/ OC/ 3173/                                                                                                                                                                                                                                                                                                               |
|    | Name of the owner(s) and his / their addretes) with Phone no. (details of share of ear owner in case of joint ownership) | ch                                 | Name of Owner:  Shri. Shubham Balnath Jadhav  Address: Residential Row Bungalow on Plot No. 21A, Ground + First Floor, Survey No. 95, Behind Renuka Heights, Near Sant Savta Mali Udyan, Satpur Colony, Shivaji Nagar, Gangapur - Satpur Link Road, Village – Gangapur, Taluka & District - Nashik, PIN Code – 422 007, State – Maharashtra, Country – India.  Contact Person: Shri. Shubham Balnath Jadhav (Owner) Contact No.: +91 8856055623 |
| 5. | Brief description of the property (Includ Leasehold / freehold etc.)                                                     | ing :                              | The property is a residential Row Bungalow of Ground + First Floor. As per Site Inspection, the composition of Row Bungalow is: Ground Floor – Porch Area + Living, Toilet, Kitchen, Passage, Balcony, Staircase First Floor – 2 Bedroom, Toilet, Passage, Balcony, Staircase (i.e. 2BHK). The property is at 18.3 Km travelling distance from Nashik Road Railway Station, Nashik.                                                             |