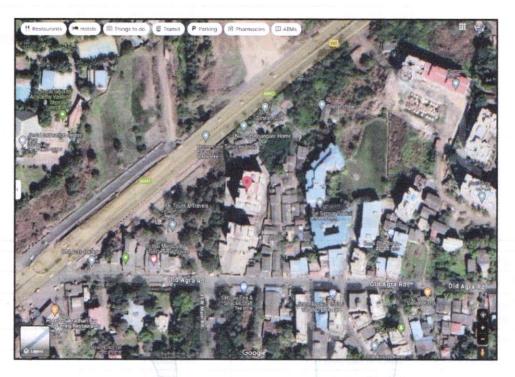

Latitude Longitude : 19°24'34.0"N 73°15'33.2"E

| Boundaries of the property |                                  |
|----------------------------|----------------------------------|
| North                      | : Padgha Shirdi Road             |
| South                      | : Sahyadri Colony                |
| East                       | : Govt. School                   |
| West                       | : Building No. 2 & Old Agra Road |