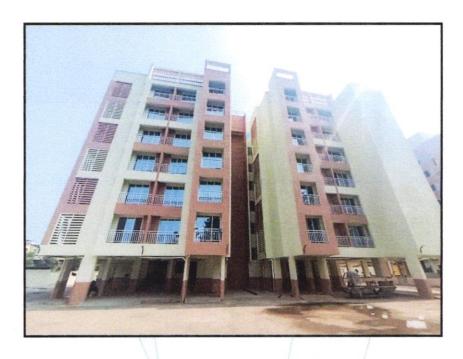

## Details of the property under consideration:

Name of Owner : Mr. Santosh Ghanshyam Walvante

Residential Flat No. 608, 6<sup>th</sup> Floor, Building No 1, "Midas Enclave ", Village - Vasind, Taluka -Shahapur, District - Thane, PIN - 421 601, State - Maharashtra, Country - India.

## VALUATION OPINION REPORT

This is to certify that the under construction property bearing Residential Flat No. 608, 6<sup>th</sup> Floor, Building No 1, **"Midas Enclave "**, Village - Vasind, Taluka - Shahapur, District - Thane, PIN - 421 601, State - Maharashtra, Country - India belongs to **Mr. Santosh Ghanshyam Walvante**.