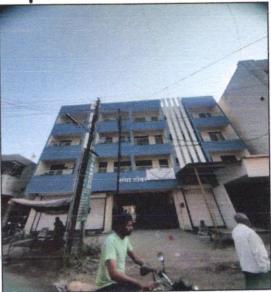

An ISO 9001:2015 Certified Company

Valuation Report of the Immovable Property

Details of the property under consideration:

Name of Owner: Mr. Nilesh Shankar Nikam & Indumati Shankar Nikam

Residential Flat No.12, Third Floor, "Radha Tower", C.T.S No.1114+1115+1116+1117+1118 Beside Kanchan Collections, Viman Nagar, Main Road, Village - Ozar, Taluka - Nifhad, District - Nashik, PIN Code - 422 207, State - Maharashtra, Country - India.

### VALUATION OPINION REPORT

This is to certify that the property bearing Residential Flat No.12, Third Floor, "Radha Tower", C.T.S No.1114+1115+1116+1117+1118Beside Kanchan Collections, Viman Nagar, Main Road, Village - Ozar, Taluka - Nifhad, District - Nashik, PIN Code - 422 207, State - Maharashtra, Country - India belongs to Mr. Nilesh Shankar Nikam & Indumati Shankar Nikam.

|      | South                                                                                                  | :      | Building                                                                                                                                             | C.T.S No.1154                                                                                                                                              |
|------|--------------------------------------------------------------------------------------------------------|--------|------------------------------------------------------------------------------------------------------------------------------------------------------|------------------------------------------------------------------------------------------------------------------------------------------------------------|
|      | East                                                                                                   | :      | Road                                                                                                                                                 | Road                                                                                                                                                       |
|      | West                                                                                                   | :      | Road                                                                                                                                                 | Road                                                                                                                                                       |
| 13.1 | Flat                                                                                                   | -      | As per Actual Site                                                                                                                                   | As per the Deed                                                                                                                                            |
|      | North                                                                                                  |        | Open to Sky                                                                                                                                          | Open to Sky                                                                                                                                                |
|      | South                                                                                                  |        | Staircase and Flat                                                                                                                                   | Staircase and Flat No.9                                                                                                                                    |
|      | 58 00                                                                                                  |        | No.9                                                                                                                                                 |                                                                                                                                                            |
|      | East                                                                                                   |        | Open to Sky                                                                                                                                          | Open to Sky                                                                                                                                                |
|      | West                                                                                                   |        | Flat No.11                                                                                                                                           | Flat No.11                                                                                                                                                 |
| 13.2 | Whether Boundaries Matching with Actual                                                                |        | Yes                                                                                                                                                  |                                                                                                                                                            |
| 13.3 | Latitude, Longitude & Co-ordinates of the site                                                         | 1:/    | 20°05'40.7"N 73°55'39.5                                                                                                                              | 5"E                                                                                                                                                        |
| 14.  | Extent of the site                                                                                     | /:<br> | Carpet Area in Sq. Ft. = Balcony Area in Sq. Ft. = (Area as per Site Measu Carpet Area in Sq. Ft. = Built up area in Sq. Ft. (Area as per Correction | = 23.00<br>rement)<br>617.00<br>= 697.00                                                                                                                   |
| 15.  | Extent of the site considered for Valuation                                                            | 1      | Built up area in Sq. Ft.                                                                                                                             |                                                                                                                                                            |
|      | (least of 13A& 13B)                                                                                    |        | (Area as per Correction Deed)                                                                                                                        |                                                                                                                                                            |
| 16   | Whether occupied by the owner / tenant? If occupied by tenant since how long? Rent received per month. |        | : Owner Occupied                                                                                                                                     |                                                                                                                                                            |
| II   | APARTMENT BUILDING                                                                                     |        |                                                                                                                                                      |                                                                                                                                                            |
| 1.   | Nature of the Apartment                                                                                | :/     | : Residential Cum Commercial                                                                                                                         |                                                                                                                                                            |
| 2.   | Location                                                                                               | :      | /                                                                                                                                                    |                                                                                                                                                            |
|      | S. No.                                                                                                 | :      | C.T.S No.1114+1115+1                                                                                                                                 | 116+ 1117+1118                                                                                                                                             |
|      | Block No.                                                                                              | :      | • /                                                                                                                                                  |                                                                                                                                                            |
|      | Ward No.                                                                                               | :      | /                                                                                                                                                    |                                                                                                                                                            |
|      | Village / Municipality / Corporation Think.Innov                                                       | V C    | Village – Ozar<br>Assistant Director of<br>Nashik                                                                                                    | Town Planning Department,                                                                                                                                  |
|      | Door No., Street or Road (Pin Code)                                                                    | •      | C.T.S No.1114+1115+1<br>Kanchan Collections,<br>Village – Ozar, Taluka –                                                                             | Third Floor, <b>"Radha Tower"</b> ,<br>I 116+ 1117+1118, Beside<br>Viman Nagar, Main Road,<br>Nifhad, District - Nashik, PIN<br>e – Maharashtra, Country – |
| 3.   | Description of the locality Residential / Commercial / Mixed                                           | :      | Residential Cum Comme                                                                                                                                | ercial                                                                                                                                                     |
| 4.   | Year of Construction                                                                                   | :      | 2023 (As per Site Inform                                                                                                                             | ation)                                                                                                                                                     |
| 5.   | Number of Floors                                                                                       | :      | Ground / Parking + 3rd U                                                                                                                             | 1.1                                                                                                                                                        |
| 6.   | Type of Structure                                                                                      | :      | R.C.C. Framed Structure                                                                                                                              |                                                                                                                                                            |
| 7.   | Number of Dwelling units in the building                                                               | :      | 4 Flats on Third Floor                                                                                                                               | land a m                                                                                                                                                   |