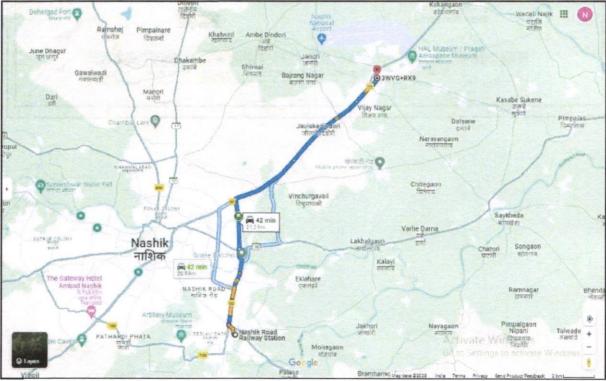

|     |                                            | D POTENS                                                                                                                                                                                                                                       |   | The property is at 21.2 Km. distance from nearest railway station Nashik Road.                                                                                                                                                                             |  |
|-----|--------------------------------------------|------------------------------------------------------------------------------------------------------------------------------------------------------------------------------------------------------------------------------------------------|---|------------------------------------------------------------------------------------------------------------------------------------------------------------------------------------------------------------------------------------------------------------|--|
|     |                                            |                                                                                                                                                                                                                                                |   | Landmark: Beside Kanchan Collections                                                                                                                                                                                                                       |  |
| 5a. | 1 60                                       | Lease Period & remaining period (if ehold)                                                                                                                                                                                                     | : | N.A. as the property is freehold.                                                                                                                                                                                                                          |  |
| 6.  | Loca                                       | tion of property                                                                                                                                                                                                                               | : |                                                                                                                                                                                                                                                            |  |
|     | a)                                         | Plot No. / Survey No.                                                                                                                                                                                                                          | : | C.T.S No.1114+1115+1 116+ 1117+1118                                                                                                                                                                                                                        |  |
|     | b)                                         | Door No.                                                                                                                                                                                                                                       | : | Residential Flat No.12                                                                                                                                                                                                                                     |  |
| THE | c)                                         | T.S. No. / Village                                                                                                                                                                                                                             | : | Village – Ozar                                                                                                                                                                                                                                             |  |
| 100 | d)                                         | Ward / Taluka                                                                                                                                                                                                                                  | : | Taluka – Nifhad                                                                                                                                                                                                                                            |  |
|     | e)                                         | Mandal / District                                                                                                                                                                                                                              | : | District – Nashik                                                                                                                                                                                                                                          |  |
|     | f)                                         | Date of issue and validity of layout of approved map / plan                                                                                                                                                                                    | 1 | Copy of Approved Building Plan No.1234 dated 28.04.2022, issued by Assistant Director of Town Planning Department, Nashik                                                                                                                                  |  |
|     | g)                                         | Approved map / plan issuing authority                                                                                                                                                                                                          | : | Assistant Director of Town Planning Department,<br>Nashik                                                                                                                                                                                                  |  |
|     | h)                                         | Whether genuineness or authenticity of approved map/ plan is verified                                                                                                                                                                          | : | Yes                                                                                                                                                                                                                                                        |  |
|     | i)                                         | Any other comments by our empanelled valuers on authentic of approved plan                                                                                                                                                                     |   | No                                                                                                                                                                                                                                                         |  |
| 7.  | Post                                       | C.T.S No.1114+1115+1 116+ 1117+1118,<br>Kanchan Collections, Viman Nagar, Mair<br>Village – Ozar, Taluka – Nifhad, District - Nas<br>Code – 422 207, State – Maharashtra, Ce                                                                   |   | Residential Flat No. 12, Third Floor, "Radha Tower", C.T.S No.1114+1115+1 116+ 1117+1118, Beside Kanchan Collections, Viman Nagar, Main Road, Village – Ozar, Taluka – Nifhad, District - Nashik, PIN Code – 422 207, State – Maharashtra, Country – India |  |
| 8.  | City                                       | Town                                                                                                                                                                                                                                           | : | Village – Ozar                                                                                                                                                                                                                                             |  |
|     |                                            | dential area                                                                                                                                                                                                                                   | : | Yes                                                                                                                                                                                                                                                        |  |
|     | Com                                        | mercial area                                                                                                                                                                                                                                   | : | Yes                                                                                                                                                                                                                                                        |  |
| === | Indus                                      | strial area                                                                                                                                                                                                                                    |   | No                                                                                                                                                                                                                                                         |  |
| 9.  | Class                                      | sification of the area                                                                                                                                                                                                                         | : | sta Craata                                                                                                                                                                                                                                                 |  |
|     | i) Hig                                     | h / Middle / Poor                                                                                                                                                                                                                              |   | Middle Class                                                                                                                                                                                                                                               |  |
|     | ii) Ur                                     | ban / Semi Urban / Rural                                                                                                                                                                                                                       | : | Urban                                                                                                                                                                                                                                                      |  |
|     | 111)                                       |                                                                                                                                                                                                                                                |   |                                                                                                                                                                                                                                                            |  |
| 10. | Com                                        | ing under Corporation limit / Village<br>Chhayat / Municipality                                                                                                                                                                                | : |                                                                                                                                                                                                                                                            |  |
| 10. | Com<br>PanC<br>Where<br>Govt<br>Act)       | ing under Corporation limit / Village                                                                                                                                                                                                          | : | Assistant Director of Town Planning Department,                                                                                                                                                                                                            |  |
|     | Com<br>PanO<br>Whe<br>Govt<br>Act)<br>area | ing under Corporation limit / Village Chhayat / Municipality  ther covered under any State / Central . enactments (e.g., Urban Land Ceiling or notified under agency area/ scheduled / cantonment area  ensions / Boundaries of the Property / | • | Assistant Director of Town Planning Department, Nashik                                                                                                                                                                                                     |  |