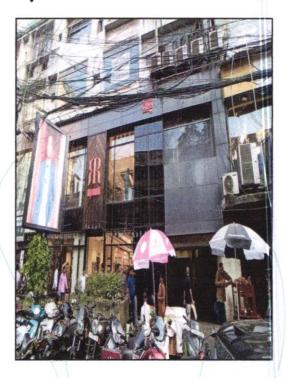

# Valuation Report of the Immovable Property

Details of the property under consideration:

Name of Owner: M/S. NM ELECTRICAL Limited.

Office No. 2, 2nd Floor, "Poddar Court", Plot No. 18, Rabindra Sarani, Near Bow Bazar, Kolkata - 700 001, State - Maharashtra, Country - India.

# VALUATION OPINION REPORT

This is to certify that the property bearing Office No. 2, 2nd Floor, "Poddar Court", Plot No. 18, Rabindra Sarani, Near Bow Bazar, Kolkata - 700 001, State - Maharashtra, Country - India. belongs to M/S. NM ELECTRICAL Limited.

Boundaries of the property.

North

Internal Road

South

Building

East

Nanda Tower

West

Building

Considering various parameters recorded, existing economic scenario, and the information that is available with reference to the development of neighborhood and method selected for valuation, we are of the opinion that, the property premises can be assessed for this particular purpose at ₹ 72,76,680.00 (Rupees Seventy-Two Lakh Seventy-Six Thousand Six Hundred and Eighty Only).