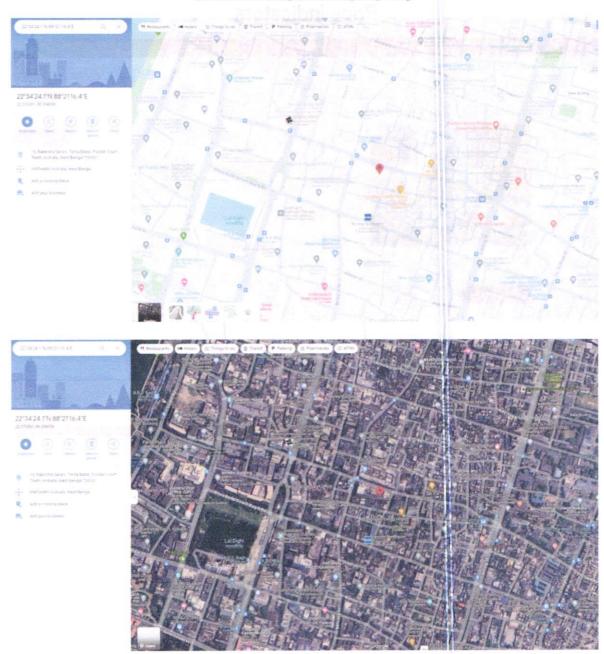

Latitude Longitude: 22°34'24.1"N 88°21'16.4"E

Inin Valuation Done for: Create

# **VALUATION REPORT (IN RESPECT OF OFFICE)**

| 1  | Gen         | eral                                                                                                                                                                                  |       | Popularia en la respecto                                                                                                                                                                                                                                                                                                                                                                                                                                                                                                                                                                                                                                                                                                                                                                                                                                              |
|----|-------------|---------------------------------------------------------------------------------------------------------------------------------------------------------------------------------------|-------|-----------------------------------------------------------------------------------------------------------------------------------------------------------------------------------------------------------------------------------------------------------------------------------------------------------------------------------------------------------------------------------------------------------------------------------------------------------------------------------------------------------------------------------------------------------------------------------------------------------------------------------------------------------------------------------------------------------------------------------------------------------------------------------------------------------------------------------------------------------------------|
| 1. | Purp        | oose for which the valuation is made                                                                                                                                                  | 1     | To assess value of the property for Bank Loan Purpose.                                                                                                                                                                                                                                                                                                                                                                                                                                                                                                                                                                                                                                                                                                                                                                                                                |
| 2. | a)          | Date of inspection                                                                                                                                                                    | 1:    | 19.11.2023                                                                                                                                                                                                                                                                                                                                                                                                                                                                                                                                                                                                                                                                                                                                                                                                                                                            |
|    | b)          | Date on which the valuation is made                                                                                                                                                   | 1:    | 24.11.2023                                                                                                                                                                                                                                                                                                                                                                                                                                                                                                                                                                                                                                                                                                                                                                                                                                                            |
| 3. | List        | of documents produced for perusal                                                                                                                                                     | 1:    | and the same                                                                                                                                                                                                                                                                                                                                                                                                                                                                                                                                                                                                                                                                                                                                                                                                                                                          |
|    | 1.          | Vendor) AND M/s. M/S. NM ELECTRICA                                                                                                                                                    | L Lir | 11.05.2007 between M/s. Poddar Udyog Limited. (the mited. (the Purchaser).  SNA Architects vide Ref. No. 21/01286/SBI of dated                                                                                                                                                                                                                                                                                                                                                                                                                                                                                                                                                                                                                                                                                                                                        |
| 5. | (es)<br>own | ne of the owner(s) and his / their address with Phone no. (details of share of each er in case of joint ownership)  If description of the property (Including sehold / freehold etc.) |       | M/S. NM ELECTRICAL Limited.  Address: Office No. 2, 2nd Floor, "Poddar Court", Plot No. 18, Rabindra Sarani, Near Bow Bazar, Kolkata - 700 001, State - Maharashtra, Country – India.  Contact Person:  Mr. Jitendar Mandal (Owner's Representative)  Contact No. 97487 42755  Company Ownership  The property is Office no. 2, on the 2nd floor, in building known as "Poddar Court", Plot No. 18, Rabindra Sarani, Near Bow Bazar, Kolkata-700 001. The office is owned by M/s Shree N.M. Electricals Ltd. The building is Ground + 8th upper floors RCC structure. Super Built up area of office is 738 Sq. ft. The building is completed in 1985. The age of the building is 38 years and total expected life of 60 years. All civic amenities like schools, colleges, playgrounds, railway stations, etc, are in the vicinity. Howrah Railway station is about 4 |
| 6. | Loca        | ation of property                                                                                                                                                                     | 1:    | Km away.                                                                                                                                                                                                                                                                                                                                                                                                                                                                                                                                                                                                                                                                                                                                                                                                                                                              |
| 0. | a)          | Plot No. / Survey No.                                                                                                                                                                 | :     | Plot No. 18                                                                                                                                                                                                                                                                                                                                                                                                                                                                                                                                                                                                                                                                                                                                                                                                                                                           |
|    | b)          | Door No.                                                                                                                                                                              | :     | Office No. 2                                                                                                                                                                                                                                                                                                                                                                                                                                                                                                                                                                                                                                                                                                                                                                                                                                                          |
|    | c)          | C. T.S. No. / Village                                                                                                                                                                 | ·     | U1100 110. E                                                                                                                                                                                                                                                                                                                                                                                                                                                                                                                                                                                                                                                                                                                                                                                                                                                          |