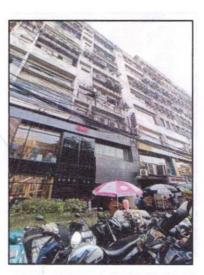

# Valuation Report of the Immovable Property

Details of the property under consideration:

Name of Owner: M/S. NM ELECTRICAL Limited.

Office No. 2, 2nd Floor, "Poddar Court", Plot No. 18, Rabindra Sarani, Near Bow Bazar, Kolkata - 700 001, State - Maharashtra, Country - India.

# VALUATION OPINION REPORT

This is to certify that the property bearing Office No. 2, 2nd Floor, "Poddar Court", Plot No. 18, Rabindra Sarani, Near Bow Bazar, Kolkata - 700 001, State - Maharashtra, Country - India. belongs to M/S. NM ELECTRICAL Limited.

Boundaries of the property.

North

Internal Road

South

Building

East

Nanda Tower

West

Building

Considering various parameters recorded, existing economic scenario, and the information that is available with reference to the development of neighborhood and method selected for valuation, we are of the opinion that, the property premises can be assessed for this particular purpose at ₹ 72,76,680.00 (Rupees Seventy-Two Lakh Seventy-Six Thousand Six Hundred and Eighty Only).