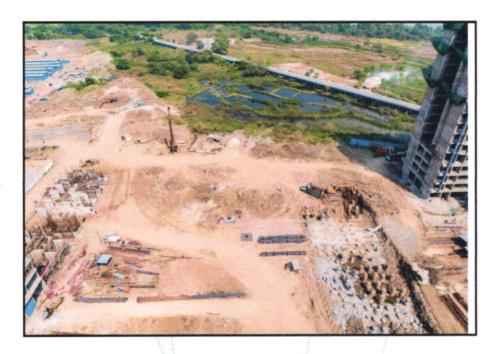

| Rathod          | tants (I) Pvt Ltd                                                                                                                                                                                                                                                                                                                                                                                                                                                                                                                                                                                                                                                                                   |

This is a Computer Generated Invoice







# Valuation Report of the Immovable Property



## Details of the property under consideration:

Name of Owner : Seetal Vikram Soni & Vikram Natwarlal Soni

Residential Flat No. 1602, 16<sup>th</sup> Floor, Wing - A, **"Dosti Heron"**, Dosti West County – Dosti Nest Phase - 4,, Balkum Naka, Village - Balkum, Taluka - Thane, District - Thane, Thane (West), PIN Code - 400 608, State - Maharashtra, India.

# Latitude Longitude : 19°13'44.4"N 72°59'45.1"E

# Valuation Prepared for:

# SVC CO-OPERATIVE BANK LTD

Louiswadi Branch

Unit No. 5, Sun Magnetica, Louiswadi, Near LIC Office, Service Road, Thane (West) - 400604



Thane : 101, 1st Floor, B Wing, Beth Shalom, Near Civil Hospital, Thane (W) - 400 601, (M.S.), INDIA E-mail : thane@vastukala.org, Tel. : 80978 82976 / 90216 25621

| Our Pan