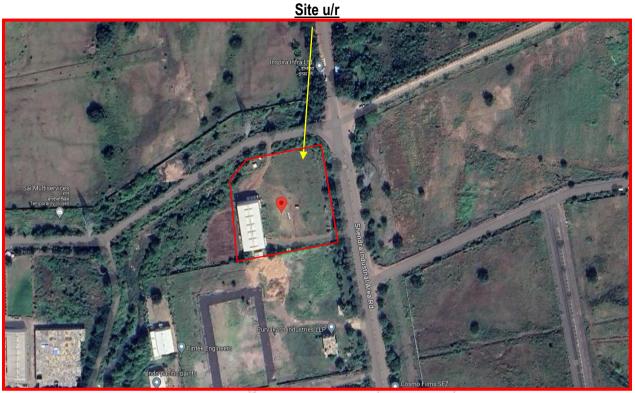

## Details of the property under consideration:

Name of Proposed Purchaser / Client: M/s. Vitthal Ispat Pvt. Ltd.

Name of Owner / Seller: M/s. Ambika Polad Pvt. Ltd.

Industrial Land and Structure on Plot No. C -13, MIDC Shendra Five Star Industrial Area, Village Shendraban, Taluka & District Chhatrapati Sambhajinagar (Aurangabad), PIN- 431 154, State – Maharashtra, Country - India

Boundaries of the property

| North | : MIDC Road (20.00 M.W.) |
|-------|--------------------------|
| South | : Plot No.C-12           |
| East  | : MIDC Road (66.00 M.W.) |
| West  | : MIDC Land              |