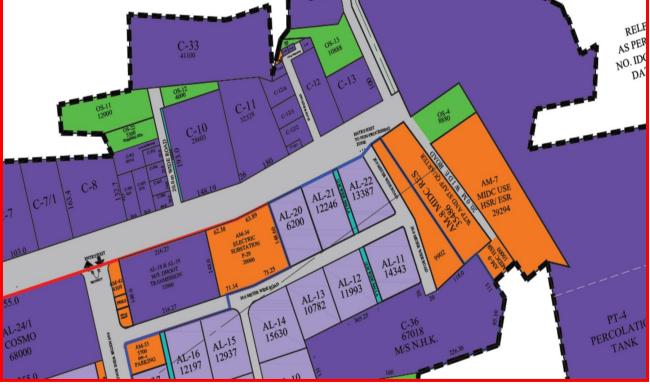

Boundaries of the property

| North | : MIDC Road (20.00 M.W.) |
|-------|--------------------------|
| South | : Plot No.C-12           |
| East  | : MIDC Road (66.00 M.W.) |
| West  | : MIDC Land              |

### Valuation Report of Immovable Property

Page 3 of 21

Page 4 of 21

| As per Site In<br>R.C.C Footing<br>Roofing, Trim<br>Avg. Ht. 5.00<br>Nearby landm<br>Postal Addres | g with PEB Structure, Centre<br>hix Flooring, Industrial Elect. I<br>Ft., etc.                     | nstruction a<br>Ht. – 11.90 N<br>Fitting, Partly<br>Near Dhoo<br>Industrial L<br>Five Star I<br>Chhatrapat<br>Maharashtr                       | Iuation is 990.00 Sq. M.<br>Ind land development is as below –<br>Mtr & Corner Ht. – 9.90 Mtr. GI She<br>y Compound Wall & M.S. Gate Le<br>t Transmission Company<br>and and Structure on Plot No. C<br>Industrial Area, Village Shendrabar<br>is Sambhajinagar (Aurangabad), PII<br>ra, Country – India.<br>10,034.00 Sq. M. i.e.1,08,005.97 S                                                                                                                                                                                                                                                                                                                                                                                                                                                                                                                                                                                                                                                                                                                                                                                                                                                                                                                                                                                                                                                                                                                                                                                                                                                                                                                                                                                                                                                                                                                                                                                                                                                                                                                                                                                | ngth168.00 Rmtr of<br>-13, MIDC Shendra<br>n, Taluka & District<br>N- 431 154, State – |  |
|----------------------------------------------------------------------------------------------------|----------------------------------------------------------------------------------------------------|------------------------------------------------------------------------------------------------------------------------------------------------|--------------------------------------------------------------------------------------------------------------------------------------------------------------------------------------------------------------------------------------------------------------------------------------------------------------------------------------------------------------------------------------------------------------------------------------------------------------------------------------------------------------------------------------------------------------------------------------------------------------------------------------------------------------------------------------------------------------------------------------------------------------------------------------------------------------------------------------------------------------------------------------------------------------------------------------------------------------------------------------------------------------------------------------------------------------------------------------------------------------------------------------------------------------------------------------------------------------------------------------------------------------------------------------------------------------------------------------------------------------------------------------------------------------------------------------------------------------------------------------------------------------------------------------------------------------------------------------------------------------------------------------------------------------------------------------------------------------------------------------------------------------------------------------------------------------------------------------------------------------------------------------------------------------------------------------------------------------------------------------------------------------------------------------------------------------------------------------------------------------------------------|----------------------------------------------------------------------------------------|--|
| reclaimed la<br>locked.<br>Independent                                                             | d: Solid, Rocky, Marsh land,<br>and, Water-logged, Land<br>access/approach to the                  | Solid land<br>Yes                                                                                                                              |                                                                                                                                                                                                                                                                                                                                                                                                                                                                                                                                                                                                                                                                                                                                                                                                                                                                                                                                                                                                                                                                                                                                                                                                                                                                                                                                                                                                                                                                                                                                                                                                                                                                                                                                                                                                                                                                                                                                                                                                                                                                                                                                |                                                                                        |  |
| a neighborhoo                                                                                      | Location of the Property with<br>od layout map                                                     | Provided                                                                                                                                       |                                                                                                                                                                                                                                                                                                                                                                                                                                                                                                                                                                                                                                                                                                                                                                                                                                                                                                                                                                                                                                                                                                                                                                                                                                                                                                                                                                                                                                                                                                                                                                                                                                                                                                                                                                                                                                                                                                                                                                                                                                                                                                                                |                                                                                        |  |
| Description of<br>Plot No. Surve                                                                   | Details of roads abutting the property<br>Description of adjoining property<br>Plot No. Survey No. |                                                                                                                                                | 66.00 Mtr Wide BT Road         Located in Middle class locality         Plot No. C -13                                                                                                                                                                                                                                                                                                                                                                                                                                                                                                                                                                                                                                                                                                                                                                                                                                                                                                                                                                                                                                                                                                                                                                                                                                                                                                                                                                                                                                                                                                                                                                                                                                                                                                                                                                                                                                                                                                                                                                                                                                         |                                                                                        |  |
| Ward/Village/<br>Sub-Registry/<br>District                                                         | Block                                                                                              |                                                                                                                                                | endraban<br>ii Sambhajinagar (Aurangabad)<br>ii Sambhajinagar (Aurangabad)                                                                                                                                                                                                                                                                                                                                                                                                                                                                                                                                                                                                                                                                                                                                                                                                                                                                                                                                                                                                                                                                                                                                                                                                                                                                                                                                                                                                                                                                                                                                                                                                                                                                                                                                                                                                                                                                                                                                                                                                                                                     |                                                                                        |  |
| ,                                                                                                  | pect<br>and saleable are to be<br>parately and clarified                                           | -<br>As Per Building Completion Certificate & Sanctioned Plan<br>Built Up Area<br>Factory Shed = 990.00 Sq. M.<br>Extra Height = 495.00 Sq. M. |                                                                                                                                                                                                                                                                                                                                                                                                                                                                                                                                                                                                                                                                                                                                                                                                                                                                                                                                                                                                                                                                                                                                                                                                                                                                                                                                                                                                                                                                                                                                                                                                                                                                                                                                                                                                                                                                                                                                                                                                                                                                                                                                |                                                                                        |  |
|                                                                                                    | Total Built Up Area = 1,485.00 Sq. M.                                                              |                                                                                                                                                |                                                                                                                                                                                                                                                                                                                                                                                                                                                                                                                                                                                                                                                                                                                                                                                                                                                                                                                                                                                                                                                                                                                                                                                                                                                                                                                                                                                                                                                                                                                                                                                                                                                                                                                                                                                                                                                                                                                                                                                                                                                                                                                                |                                                                                        |  |
|                                                                                                    | Boundaries of the Plot                                                                             | nnov                                                                                                                                           | OTE.CIEAS Per Lease De                                                                                                                                                                                                                                                                                                                                                                                                                                                                                                                                                                                                                                                                                                                                                                                                                                                                                                                                                                                                                                                                                                                                                                                                                                                                                                                                                                                                                                                                                                                                                                                                                                                                                                                                                                                                                                                                                                                                                                                                                                                                                                         |                                                                                        |  |
|                                                                                                    | North                                                                                              |                                                                                                                                                | MIDC Road (20.00 MIDC R | M.W.)                                                                                  |  |
|                                                                                                    | South<br>East                                                                                      |                                                                                                                                                | Plot No.C-12<br>MIDC Road (66.00 I                                                                                                                                                                                                                                                                                                                                                                                                                                                                                                                                                                                                                                                                                                                                                                                                                                                                                                                                                                                                                                                                                                                                                                                                                                                                                                                                                                                                                                                                                                                                                                                                                                                                                                                                                                                                                                                                                                                                                                                                                                                                                             |                                                                                        |  |
|                                                                                                    | West                                                                                               |                                                                                                                                                | MIDC Road (00.00 I                                                                                                                                                                                                                                                                                                                                                                                                                                                                                                                                                                                                                                                                                                                                                                                                                                                                                                                                                                                                                                                                                                                                                                                                                                                                                                                                                                                                                                                                                                                                                                                                                                                                                                                                                                                                                                                                                                                                                                                                                                                                                                             | vi. v v . j                                                                            |  |
|                                                                                                    | Boundaries of the Plot                                                                             |                                                                                                                                                | Actual & As Per Map Bo                                                                                                                                                                                                                                                                                                                                                                                                                                                                                                                                                                                                                                                                                                                                                                                                                                                                                                                                                                                                                                                                                                                                                                                                                                                                                                                                                                                                                                                                                                                                                                                                                                                                                                                                                                                                                                                                                                                                                                                                                                                                                                         | oundaries                                                                              |  |
|                                                                                                    | North                                                                                              |                                                                                                                                                | MIDC Road (20.00 I                                                                                                                                                                                                                                                                                                                                                                                                                                                                                                                                                                                                                                                                                                                                                                                                                                                                                                                                                                                                                                                                                                                                                                                                                                                                                                                                                                                                                                                                                                                                                                                                                                                                                                                                                                                                                                                                                                                                                                                                                                                                                                             |                                                                                        |  |
|                                                                                                    | South                                                                                              |                                                                                                                                                | Plot No.C-12                                                                                                                                                                                                                                                                                                                                                                                                                                                                                                                                                                                                                                                                                                                                                                                                                                                                                                                                                                                                                                                                                                                                                                                                                                                                                                                                                                                                                                                                                                                                                                                                                                                                                                                                                                                                                                                                                                                                                                                                                                                                                                                   |                                                                                        |  |
|                                                                                                    | East                                                                                               |                                                                                                                                                | MIDC Road (66.00 M                                                                                                                                                                                                                                                                                                                                                                                                                                                                                                                                                                                                                                                                                                                                                                                                                                                                                                                                                                                                                                                                                                                                                                                                                                                                                                                                                                                                                                                                                                                                                                                                                                                                                                                                                                                                                                                                                                                                                                                                                                                                                                             | M.W.)                                                                                  |  |
|                                                                                                    | West                                                                                               |                                                                                                                                                | MIDC Land                                                                                                                                                                                                                                                                                                                                                                                                                                                                                                                                                                                                                                                                                                                                                                                                                                                                                                                                                                                                                                                                                                                                                                                                                                                                                                                                                                                                                                                                                                                                                                                                                                                                                                                                                                                                                                                                                                                                                                                                                                                                                                                      |                                                                                        |  |
|                                                                                                    | anning parameters                                                                                  |                                                                                                                                                |                                                                                                                                                                                                                                                                                                                                                                                                                                                                                                                                                                                                                                                                                                                                                                                                                                                                                                                                                                                                                                                                                                                                                                                                                                                                                                                                                                                                                                                                                                                                                                                                                                                                                                                                                                                                                                                                                                                                                                                                                                                                                                                                |                                                                                        |  |
| a) Master Plan p<br>in terms of lar                                                                | provisions related to property<br>nd use                                                           | Industrial                                                                                                                                     |                                                                                                                                                                                                                                                                                                                                                                                                                                                                                                                                                                                                                                                                                                                                                                                                                                                                                                                                                                                                                                                                                                                                                                                                                                                                                                                                                                                                                                                                                                                                                                                                                                                                                                                                                                                                                                                                                                                                                                                                                                                                                                                                |                                                                                        |  |