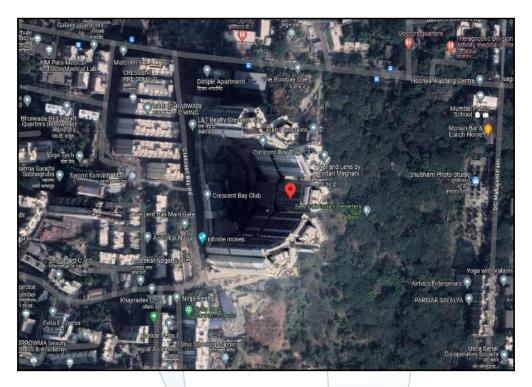

## Route Map of the property

Note: Red marks shows the exact location of the property