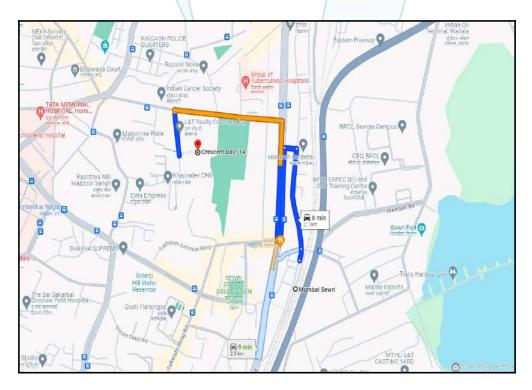

### Longitude Latitude: 19°0'13.1"N 72°51'2.1"E

Note: The Blue line shows the route to site distance from nearest Railway Station (Mumbai Sewri - 2.1 Km.).