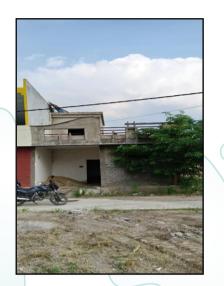

## Valuation Report of the Immovable Property



Details of the property under consideration:

Name of Owner: Shri. Hemant Lunawat S/o Shri. Narendra Lunawat

Residential House on Plot No. B-125, "Shri Adinath Avenue", Narayan Road, Gram Tajpura, Tehsil Mahidpur, District Ujjain, PIN – 456 443, State - Madhya Pradesh, Country - India

> Latitude Longitude - 23°28'44.5"N 75°39'13.8"E Think.Innovate.Create

#### Valuation Done for:

#### MAS Financial Services Ltd.

(M.P. / C.G.)- Agriculture & Fes Business (SME Loan & LAP) Princess Business Sky Park, Opposite C21 Mall, Indore, PIN – 452 011, State - Madhya Pradesh, Country - India



Indore: 106, 1st Floor, Gold Star Tower, 576, M. G. Road, Opp. TI Mall, Indore - 452 001, (M.P.), INDIA E-mail: indore@vastukala.org, Tel.: +91 7313510884 +91 9926411111



Aurangabad Pune Mumbai **♀** Nand