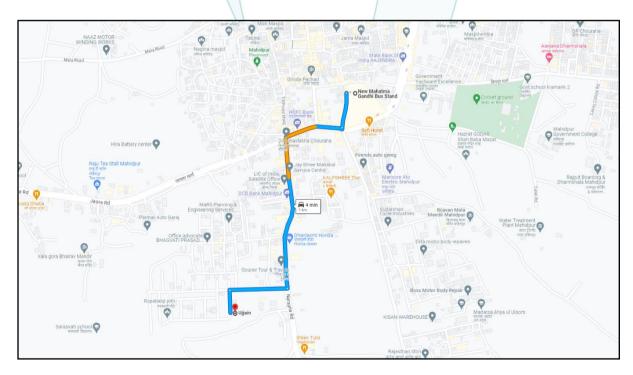

# Route Map of the property Site u/r

 $\underline{\text{Latitude Longitude - 23°28'44.5"N 75°39'13.8"E}} \\ \textbf{Note:} \ \, \text{The Blue line shows the route to site from nearest Bus Stand (New Mahatma Gandhi – 1 KM.)} \\$ 