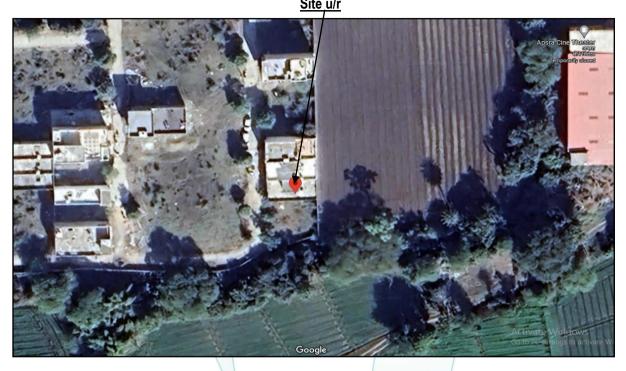

# Route Map of the property Site u/r

 $\underline{\text{Latitude Longitude - 23°28'44.5"N 75°39'13.8"E}} \\ \textbf{Note:} \ \, \text{The Blue line shows the route to site from nearest Bus Stand (New Mahatma Gandhi – 1 KM.)} \\$ 