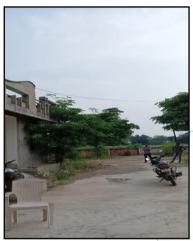

of markets discovered by us during our enquiries, however the government rate value in this case is less than the market value arrived by us. We are of the opinion that the value arrive by us will prove to be correct if an Auction of the subject property is carried out. As far as Market Value in Index II is concerned, it is not possible to comment on same, may be government rates are fixed by sampling during same point of time in part and whereas, Market values change every month.

In most of the cases the actual deal amount or Transaction value is not reflected in property documents because of various Market practices. As Valuer, we always try to give a value which is correct reflection of actual transaction value irrespective of any factors in market.



## **Actual site photographs**



















# Route Map of the property Site u/r





 $\underline{\text{Latitude Longitude - 23°28'44.5"N 75°39'13.8"E}} \\ \textbf{Note:} \ \, \text{The Blue line shows the route to site from nearest Bus Stand (New Mahatma Gandhi – 1 KM.)} \\$ 





## **Government Guideline Rate**

|      |                                                                          | PLOT (SQM)  |            |              | BUILDING RESIDENTIAL (SQM) |           |           |                  | BUILDING COMMERCIAL (SQM) |             |         | BUILDING MULTI(SQM) |            | AGRICULTURAL<br>LAND(HECTARE) |              | AGRICULTURAL<br>PLOT(SQM) |                 |
|------|--------------------------------------------------------------------------|-------------|------------|--------------|-----