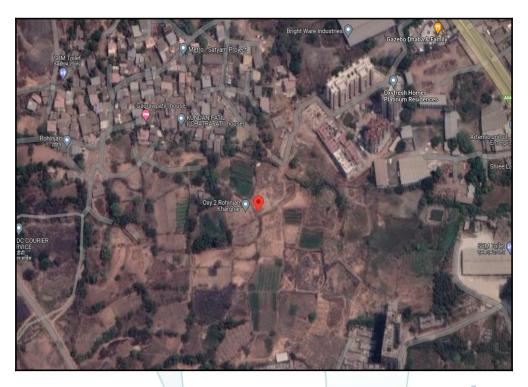

## Route Map of the property

Note: Red marks shows the exact location of the property

#### Longitude Latitude: 19°5'16.5"N 73°4'29.5"E

Note: The Blue line shows the route to site distance from nearest Railway Station (Taloja - 2 Km.).