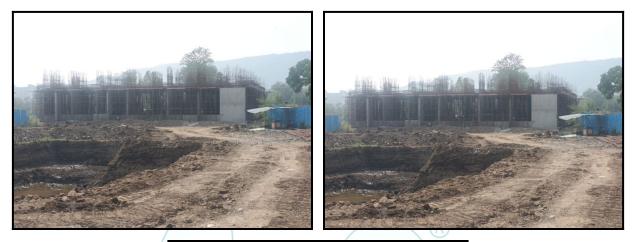

| Average                                                       |
| Likely rental values in future                                                                                                                                                                                                     | ₹ 21000/- (Expected rented income per month after completion) |
| Any likely income it may generate                                                                                                                                                                                                  | Rental Income                                                 |

# Think.Innovate.Create





#### Page 10 of 27

## Actual Site Photographs





# Think.Innovate.Create





## Route Map of the property



Note: Red marks shows the exact location of the property



#### Longitude Latitude: 19°5'16.5"N 73°4'29.5"E

Note: The Blue line shows the route to site distance from nearest Railway Station (Taloja - 2 Km.).





# Ready Reckoner Rate

|                                                                             | Depar                                                                                                                                                                                                                                  |                                                                                                                                                   |