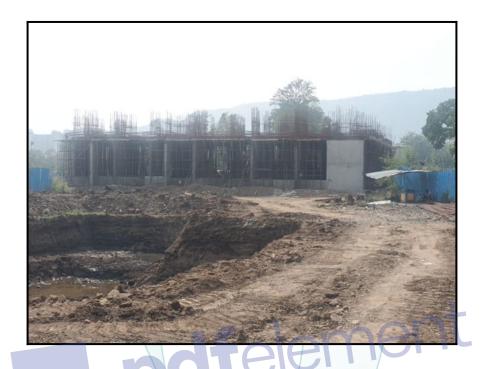

# Valuation Report of the Immovable Property



Details of the property under consideration:

Name of Owner : Mrs. Pallavi Pandey & Mr. Amrita Nand

Residential Flat No. 1207, 12<sup>th</sup> Floor, Building No 3, Wing - A , **"Anandam - II"**, Village - Rohinjan, Taluka - Panvel, District - Raigad, Navi Mumbai, 410210, State - Maharashtra, India.

Latitude Longitude : 19°5'16.5"N 73°4'29.5"E

## Think.Innovate.Create

Valuation Prepared for:

State Bank of India RACPC- Chinchpokli

Retail Assets Centralised Processing Centre, Mumbai South Voltas House, 'A', 1st Floor, Dr. Ambedkar Road, Chinchpokli (East), Mumbai - 400 033, State -Maharashtra, Country - India.



| Our Pan                                                      | India Pres                                                     | ence at :                         |