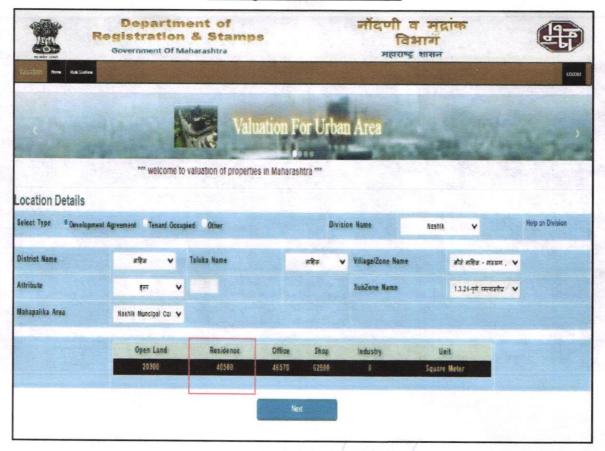

### VALUATION REPORT (IN RESPECT OF FLAT)

| 1   | Ger                                                                                                                                                                                                                                                                                                                                                                                                                                                                                                                                                                   | neral                                          |                                                                                                                                                                                                                                                                                                                                                                                                                     |                                                                                                                                                                                                                                                                                                |
|-----|-----------------------------------------------------------------------------------------------------------------------------------------------------------------------------------------------------------------------------------------------------------------------------------------------------------------------------------------------------------------------------------------------------------------------------------------------------------------------------------------------------------------------------------------------------------------------|------------------------------------------------|---------------------------------------------------------------------------------------------------------------------------------------------------------------------------------------------------------------------------------------------------------------------------------------------------------------------------------------------------------------------------------------------------------------------|------------------------------------------------------------------------------------------------------------------------------------------------------------------------------------------------------------------------------------------------------------------------------------------------|
| 1.  | Pur                                                                                                                                                                                                                                                                                                                                                                                                                                                                                                                                                                   | pose for which the valuation is made           | :                                                                                                                                                                                                                                                                                                                                                                                                                   | To assess Fair Market value of the property for Bank Loan Purpose.                                                                                                                                                                                                                             |
| 2.  | a)                                                                                                                                                                                                                                                                                                                                                                                                                                                                                                                                                                    | Date of inspection                             | 1                                                                                                                                                                                                                                                                                                                                                                                                                   | 02.11,2023                                                                                                                                                                                                                                                                                     |
|     | b)                                                                                                                                                                                                                                                                                                                                                                                                                                                                                                                                                                    | Date on which the valuation is made            | :                                                                                                                                                                                                                                                                                                                                                                                                                   | 10.11.2023                                                                                                                                                                                                                                                                                     |
| 3.  | <ul> <li>List of documents produced for perusal:</li> <li>i. Copy of Deed of Apartment Vide No. 822/ 2004 Dated 29.12.2004.</li> <li>ii. Copy of Occupancy Certificate Javak No. NRRV/ Nashik/ 001282 dated 12.12.2002 issued Nashik Municipal Corporation, Nashik.</li> <li>iii. Copy of Approved Building Plan Accompanying Commencement Certificate No. 427 dated 04.10.2002 issued by Executive Engineer Town Planning Nashik Municipal Corporation, Nash</li> </ul>                                                                                              |                                                |                                                                                                                                                                                                                                                                                                                                                                                                                     | NRRV/ Nashik/ 001282 dated 12.12.2002 issued by npanying Commencement Certificate No. 427 dated                                                                                                                                                                                                |
| 4.  | Name of the owner(s) and his / their address (es) with Phone no. (details of share of each owner in case of joint ownership)  **Mr. Rajendra Sampat Bhalerao.**  **Mr. Rajendra Sampat Bhalerao.**  **Address: Residential Flat No. 02, Ground F Maitri Darshan Apartment", Survey No. 813. Plot No. 27 + 28, Near Tulsi Eye Hospital, Home Colony, Hari Krishna Marg, Nasardi Village - Nashik, Taluka & District - Nashik, PlN – 422008, State – Maharashtra, Country – India  **Contact Person:**  Mr. Rajendra Sampat Bhalerao (Owner) Contact No. +91 9423555917 |                                                | Name of Owner:  Mr. Rajendra Sampat Bhalerao.  Address: Residential Flat No. 02, Ground Floor, "  Maitri Darshan Apartment", Survey No. 813/ A/ 3,  Plot No. 27 + 28, Near Tulsi Eye Hospital, Happy Home Colony, Hari Krishna Marg, Nasardi River,  Village - Nashik, Taluka & District - Nashik, PIN Code  - 422008, State - Maharashtra, Country - India.  Contact Person:  Mr. Rajendra Sampat Bhalerao (Owner) |                                                                                                                                                                                                                                                                                                |
| 5.  | Brief description of the property (Including Leasehold / freehold etc.)                                                                                                                                                                                                                                                                                                                                                                                                                                                                                               |                                                | . 7                                                                                                                                                                                                                                                                                                                                                                                                                 | The property is a Residential Flat No. 02 is located on Ground Floor. As per Approved Plan, the composition of flat is Living + Kitchen + Bath + WC + Passage + (i.e. 1BHK.) The property is at 6.5 Km. distance from nearest railway station Nashik Road.  Landmark: Near Tulsi Eye Hospital. |
| 5a. |                                                                                                                                                                                                                                                                                                                                                                                                                                                                                                                                                                       | al Lease Period & remaining period (if sehold) | :                                                                                                                                                                                                                                                                                                                                                                                                                   | N.A. as the property is freehold.                                                                                                                                                                                                                                                              |
| 6.  |                                                                                                                                                                                                                                                                                                                                                                                                                                                                                                                                                                       | ation of property                              | :                                                                                                                                                                                                                                                                                                                                                                                                                   | - Arthon 2 - Frederic Mar                                                                                                                                                                                                                                                                      |
|     | a)                                                                                                                                                                                                                                                                                                                                                                                                                                                                                                                                                                    | Plot No. / Survey No.                          | :                                                                                                                                                                                                                                                                                                                                                                                                                   | Survey No. 813/ A/ 3, Plot No. 27 + 28                                                                                                                                                                                                                                                         |