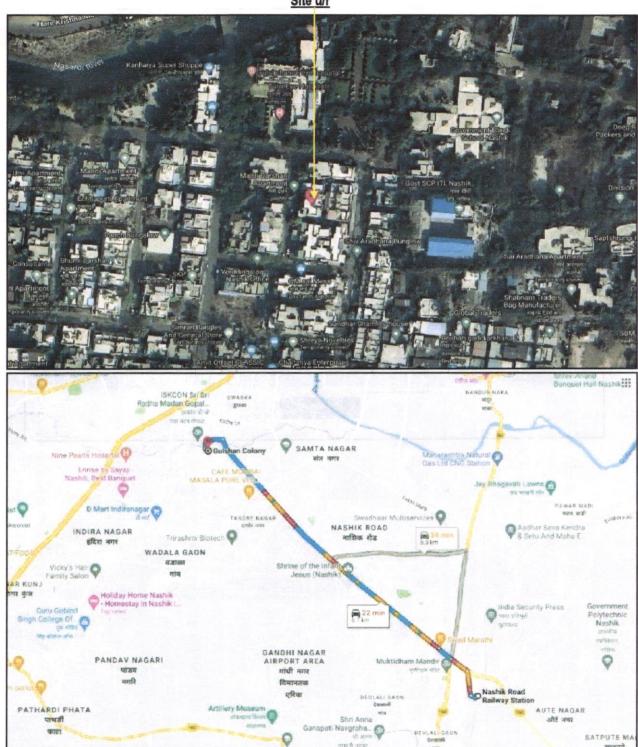

Valuation Report of the Immovable Property

Details of the property under consideration:

Name of Owner: Mr. Rajendra Sampat Bhalerao.

Residential Flat No. 02, Ground Floor, " Maitri Darshan Apartment", Survey No. 813/ A/ 3, Plot No. 27 + 28, Near Tulsi Eye Hospital, Happy Home Colony, Hari Krishna Marg, Nasardi River, Village - Nashik, Taluka & District - Nashik, PIN Code - 422008, State - Maharashtra, Country - India.

### VALUATION REPORT (IN RESPECT OF FLAT)

| 1   | Ger                                                                                                                                                                                                                                                                                                                                                                                                                                                                                                                                                                   | neral                                          |                                                                                                                                                                                                                                                                                                                                                                                                                     |                                                                                                                                                                                                                                                                                                |
|-----|-----------------------------------------------------------------------------------------------------------------------------------------------------------------------------------------------------------------------------------------------------------------------------------------------------------------------------------------------------------------------------------------------------------------------------------------------------------------------------------------------------------------------------------------------------------------------|------------------------------------------------|---------------------------------------------------------------------------------------------------------------------------------------------------------------------------------------------------------------------------------------------------------------------------------------------------------------------------------------------------------------------------------------------------------------------|------------------------------------------------------------------------------------------------------------------------------------------------------------------------------------------------------------------------------------------------------------------------------------------------|
| 1.  | Pur                                                                                                                                                                                                                                                                                                                                                                                                                                                                                                                                                                   | pose for which the valuation is made           | :                                                                                                                                                                                                                                                                                                                                                                                                                   | To assess Fair Market value of the property for Bank Loan Purpose.                                                                                                                                                                                                                             |
| 2.  | a)                                                                                                                                                                                                                                                                                                                                                                                                                                                                                                                                                                    | Date of inspection                             | 1                                                                                                                                                                                                                                                                                                                                                                                                                   | 02.11,2023                                                                                                                                                                                                                                                                                     |
|     | b)                                                                                                                                                                                                                                                                                                                                                                                                                                                                                                                                                                    | Date on which the valuation is made            | :                                                                                                                                                                                                                                                                                                                                                                                                                   | 10.11.2023                                                                                                                                                                                                                                                                                     |
| 3.  | <ul> <li>List of documents produced for perusal:</li> <li>i. Copy of Deed of Apartment Vide No. 822/ 2004 Dated 29.12.2004.</li> <li>ii. Copy of Occupancy Certificate Javak No. NRRV/ Nashik/ 001282 dated 12.12.2002 issued Nashik Municipal Corporation, Nashik.</li> <li>iii. Copy of Approved Building Plan Accompanying Commencement Certificate No. 427 dated 04.10.2002 issued by Executive Engineer Town Planning Nashik Municipal Corporation, Nash</li> </ul>                                                                                              |                                                |                                                                                                                                                                                                                                                                                                                                                                                                                     | NRRV/ Nashik/ 001282 dated 12.12.2002 issued by npanying Commencement Certificate No. 427 dated                                                                                                                                                                                                |
| 4.  | Name of the owner(s) and his / their address (es) with Phone no. (details of share of each owner in case of joint ownership)  **Mr. Rajendra Sampat Bhalerao.**  **Mr. Rajendra Sampat Bhalerao.**  **Address: Residential Flat No. 02, Ground F Maitri Darshan Apartment", Survey No. 813. Plot No. 27 + 28, Near Tulsi Eye Hospital, Home Colony, Hari Krishna Marg, Nasardi Village - Nashik, Taluka & District - Nashik, PlN – 422008, State – Maharashtra, Country – India  **Contact Person:**  Mr. Rajendra Sampat Bhalerao (Owner) Contact No. +91 9423555917 |                                                | Name of Owner:  Mr. Rajendra Sampat Bhalerao.  Address: Residential Flat No. 02, Ground Floor, "  Maitri Darshan Apartment", Survey No. 813/ A/ 3,  Plot No. 27 + 28, Near Tulsi Eye Hospital, Happy Home Colony, Hari Krishna Marg, Nasardi River,  Village - Nashik, Taluka & District - Nashik, PIN Code  - 422008, State - Maharashtra, Country - India.  Contact Person:  Mr. Rajendra Sampat Bhalerao (Owner) |                                                                                                                                                                                                                                                                                                |
| 5.  | Brief description of the property (Including Leasehold / freehold etc.)                                                                                                                                                                                                                                                                                                                                                                                                                                                                                               |                                                | . 7                                                                                                                                                                                                                                                                                                                                                                                                                 | The property is a Residential Flat No. 02 is located on Ground Floor. As per Approved Plan, the composition of flat is Living + Kitchen + Bath + WC + Passage + (i.e. 1BHK.) The property is at 6.5 Km. distance from nearest railway station Nashik Road.  Landmark: Near Tulsi Eye Hospital. |
| 5a. |                                                                                                                                                                                                                                                                                                                                                                                                                                                                                                                                                                       | al Lease Period & remaining period (if sehold) | :                                                                                                                                                                                                                                                                                                                                                                                                                   | N.A. as the property is freehold.                                                                                                                                                                                                                                                              |
| 6.  |                                                                                                                                                                                                                                                                                                                                                                                                                                                                                                                                                                       | ation of property                              | :                                                                                                                                                                                                                                                                                                                                                                                                                   | - Arthon 2 - Frederic Mar                                                                                                                                                                                                                                                                      |
|     | a)                                                                                                                                                                                                                                                                                                                                                                                                                                                                                                                                                                    | Plot No. / Survey No.                          | :                                                                                                                                                                                                                                                                                                                                                                                                                   | Survey No. 813/ A/ 3, Plot No. 27 + 28                                                                                                                                                                                                                                                         |