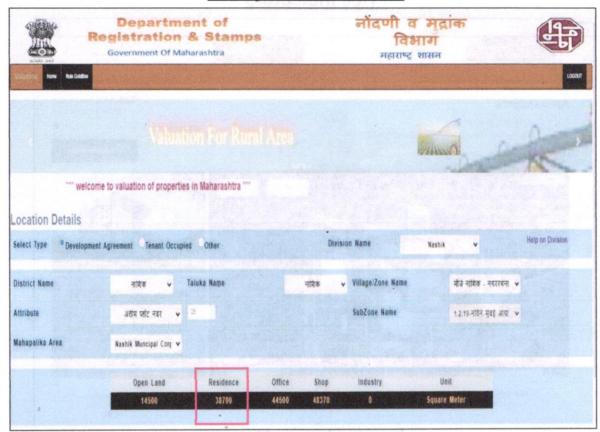

|



# **Actual Site Photographs**



# Route Map of the property

site u/r





Longitude Latitude: 19°59'14.9"N 73°47'30.2"E

Note: The Blue line shows the route to site from nearest railway Station (Nashik Road-7.5 Km.)





# **Ready Reckoner Rate**







# **Price Indicators**









# **Price Indicators**









Valuation Report Prepared For: UBI / Gangapur Road Branch/ Mr. Shabbir Ameer Tamboli (005000/2303471) Page15 of 23

As a result of my appraisal and analysis, it is my considered opinion that the present fair market value of the above property in the prevailing condition with aforesaid specifications is at ₹ 40,74,000.00 (Rupees Forty Lakh Seventy-Four Thousand Only). The Realizable Value of the above property ₹ 38,70,300.00 (Rupees Thirty-Eight Lakh Seventy Thousand Three Hundred Only) and the Distress Value ₹ 32,59,200.00 (Rupees Thirty-Two Lakh Fifty-Nine Thousand Two Hundred Only). As per Site Inspection 81% Construction Work is Completed.

Place: Nashik Date: 10.11.2023

For VASTUKALA CONSULTANTS (I) PVT. LTD.

Shara