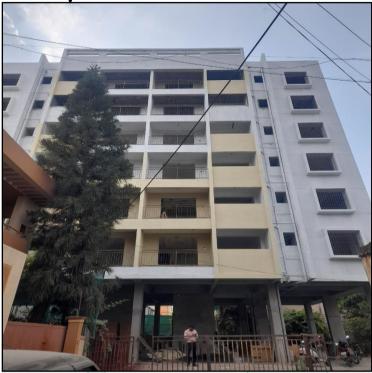

Mr. Danish Shabbir Tamboli.

Name of Owner: M/s. Green Life Developers.

Residential Flat No. 103, First Floor, "Green Residency", Survey No. 501/2 to 15/1/1/B+501/2 to 15/1/1/29 Final Plot No. 25, Plot No. 3, TP Scheme No. II, Behind Leva Samaj Kalyan Mandal, Fatema Manzil Hirve Nagar, Wadala Pathardi Road, Village – Nashik, Taluka & District - Nashik, PIN Code – 422 011, State - Maharashtra, Country - India.

# **VALUATION OPINION REPORT**

This is to certify that the property Residential Flat No. 103, First Floor, "Green Residency", Survey No. 501/2 to 15/ 1/ 1/ B+501/ 2 to 15/ 1/ 1/ 29 Final Plot No. 25, Plot No. 3, TP Scheme No. II, Behind Leva Samaj Kalyan Mandal, Fatema Manzil Hirve Nagar, Wadala Pathardi Road, Village – Nashik, Taluka & District - Nashik, PIN Code – 422 011, State – Maharashtra, Country – India, belongs to Name of Proposed Purchaser: Mr. Shabbir Ameer Tamboli & Mr. Danish Shabbir Tamboli. Name of Owner: M/s. Green Life Developers.

Considering various parameters recorded, existing economic scenario, and the information that is available with reference to the development of neighborhood and method selected for valuation, we are of the opinion that, the property premises can be assessed and valued for this particular purpose at ₹ 40.74,000.00 (Rupees Forty Lakh Seventy-Four Thousand Only). As per Site Inspection 81% Construction Work is Completed.