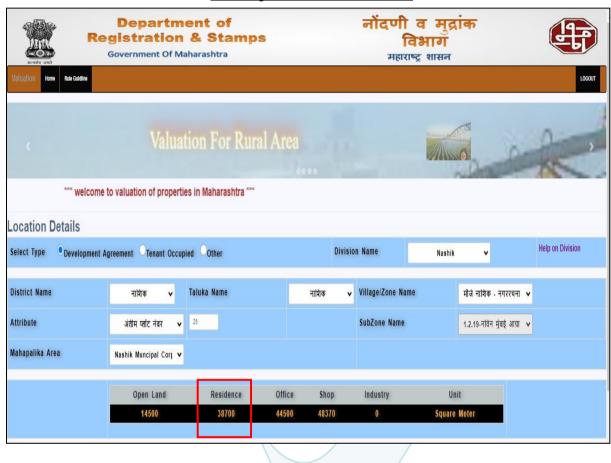

Considering various parameters recorded, existing economic scenario, and the information that is available with reference to the development of neighborhood and method selected for valuation, we are of the opinion that, the property premises can be assessed and valued for this particular purpose at ₹ 40.74,000.00 (Rupees Forty Lakh Seventy-Four Thousand Only). As per Site Inspection 81% Construction Work is Completed.