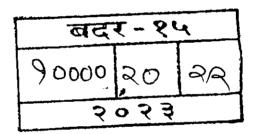

दम्तऐवजाचा अनुक्रमांक: बरल-3-13197-2023

दस्तऐवजाचा प्रकार: करारनामा

मादर करणाऱ्याचे नाव: संजिवनी संकेश पाटिल

नोंदणी फी

दस्त हाताळणी फी

पृष्ठांची संख्या: 140

হ. 30000.00

रु. 2800.00

एकूण:

रु. 32800.00

आपणास मूळ दस्त ,थंबनेल प्रिंट,सूची-२ अंदाजे 11:51 AM ह्या वेळेस मिळेल.

वाजार म्ल्य: रु.11478656.16 /-मोबदला रु.17460180/-भरलेले मुद्रांक शुल्क : रु. 1047620/- सह दुय्यम निबंधक बोरीवली क्र. ३, मुंबई उपनगर जिल्हा