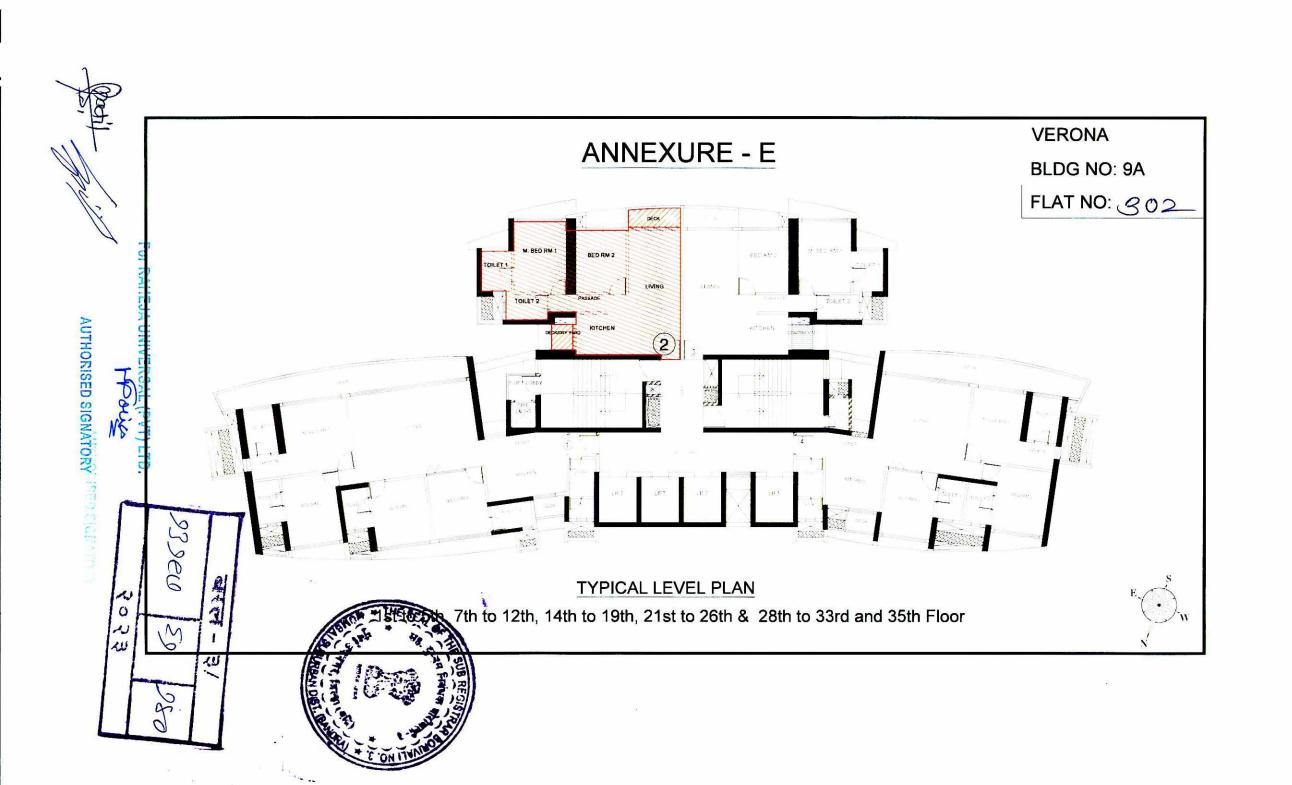

दस्त क्रमांक : 13197/2023

नोदंणी : Regn:63m

|        |      | •    |
|--------|------|------|
| गावाचे | नाव: | एरगळ |

(1)विलेखाचा प्रकार

करारनामा

(2)मोबदला

17460180

(3) बाजारभाव(भाडेपटटयाच्या बाबतितपटटाकार आकारणी देतो की पटटेदार ते

नमुद करावे)

11478656.16

(4) भू-मापन,पोटहिस्सा व घरक्रमांक (असल्यास)

1) पालिकेचे नाव:मुंबई मनपा इतर वर्णन :, इतर माहिती: सदनिका क्रमांक -302,3 रा मजला,बिल्डिंग नंबर 9ए,वेरोना बिल्डिंग रहेजा एग्जोटीका.पास्कल वाडी,मढ मालाड रोड,मालाड वेस्ट.मुंबई-400061. सदनिकेचे क्षेत्रफळ 78.03 चौ मी रेरा कार्पेट, व सोबत डेक एरिया 5.66 चौ मी रेरा कार्पेट. सोबत 1कारपार्किंग स्पेस. ((C.T.S. Number: 1965, 2053/B, 2053/C, 2053/C-1, 2053/D, 2053/E, 2055/B, 2055/C;))

(5) क्षेत्रफळ

1) 83.69 चौ.मीटर

(6)आकारणी किंवा जुडी देण्यात असेल तेव्हा.

(7) दस्तऐवज करुन देणा-या/लिहून ठेवणा-या पक्षकाराचे नाव किंवा दिवाणी न्यायालयाचा हुकुमनामा किंवा आदेश असल्यास,प्रतिवादिचे नाव व पत्ता.