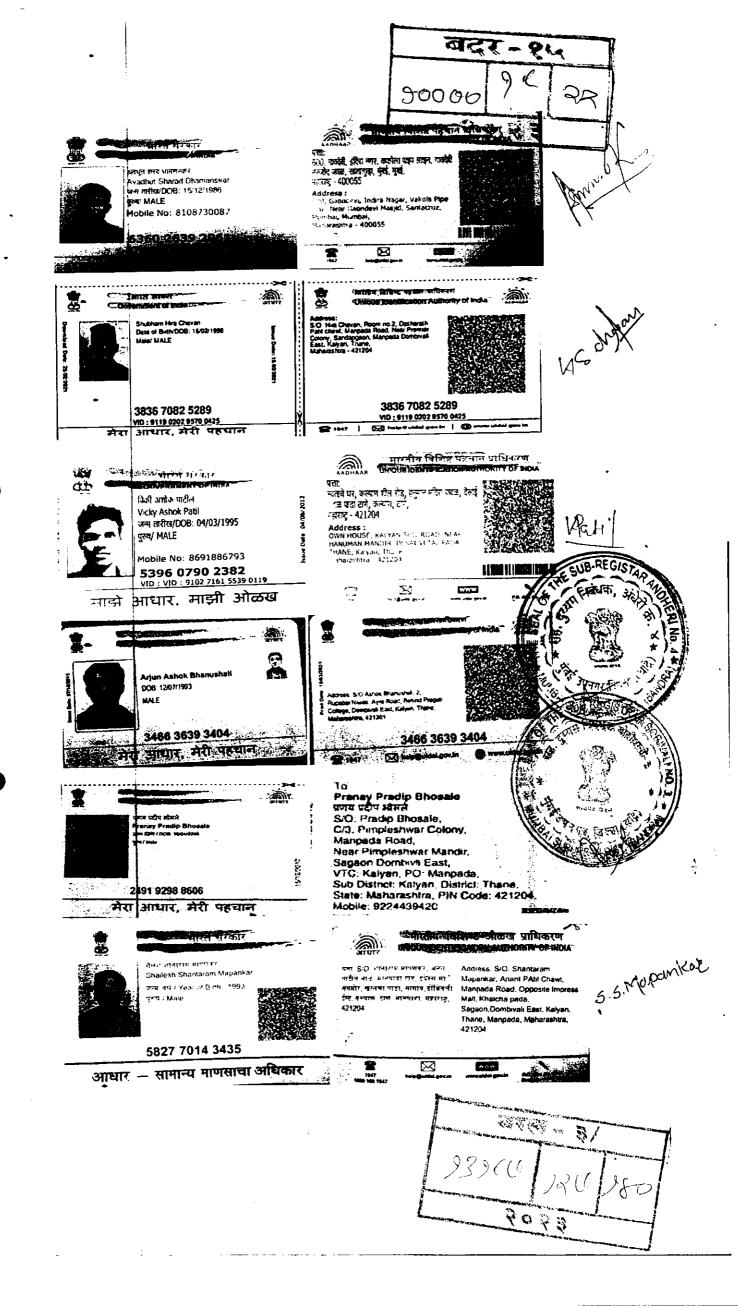

(8)दस्तऐवज करुन घेणा-या पक्षकाराचे व किंवा दिवाणी न्यायालयाचा हुकुमनामा किंवा आदेश असल्यास,प्रतिवादिचे नाव व पत्ता

1): नाव:-रहेजा यूनिवर्सल प्रायवेट लिमीटेड चे डेप्युटी मॅनेजर मेहूल तोलीया तर्फे कबुलीजबाबासाठी मुखत्यार अवधूत शरद धामणस्कर वय:-36; पत्ता:-प्लॉट नं: 294 , माळा नं: -, इमारतीचे नाव: रहेजा सेंटर पॉइण्ट, ब्लॉक नं: -, रोड नं: सी एस टी रोड, नियर मुंबई यूनिवर्सिटी ऑफ बांद्रा कुर्ला कॉप्लेक्स, सांताकूझ ईस्ट , महाराष्ट्र, मुम्बई. पिन कोड:-400098 पॅन नं:-AABCG7955Q

1): नाव:-संजिबनी संकेश पाटिल वय:-32; पत्ता:-प्लॉट नं: -, माळा नं: -, इमारतीचे नाव: ओम भुवन , ब्लॉक नं: -, रोड नं: मांडवी लेन वर्सोवा अंधेरी , महाराष्ट्र, MUMBAI. पिन कोड:-400061 पॅन नं:-BBPPB4641H 2): नाव:-संकेश जयप्रकाश पाटिल वय:-39; पत्ता:-प्लॉट नं: -, माळा नं: -, इमारतीचे नाव: ओम भुवन , ब्लॉक नं: -, रोड नं: मांडवी लेन वर्सोवा अंधेरी , महाराष्ट्र, MUMBAI. पिन कोड:-400061 पॅन नं:-AVEPP5420C