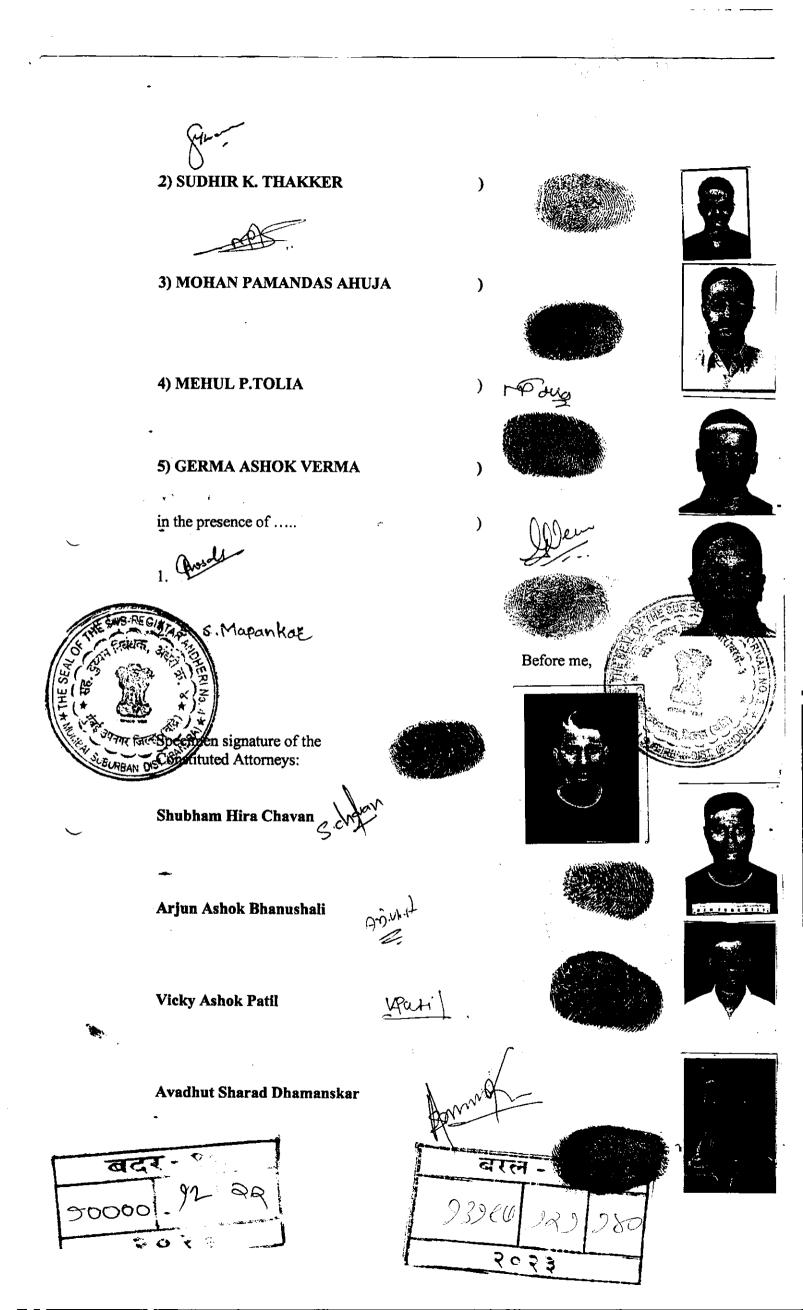

(8)दस्तऐवज करुन घेणा-या पक्षकाराचे व किंवा दिवाणी न्यायालयाचा हुकुमनामा किंवा आदेश असल्यास,प्रतिवादिचे नाव व पत्ता

1): नाव:-रहेजा यूनिवर्सल प्रायवेट लिमीटेड चे डेप्युटी मॅनेजर मेहूल तोलीया तर्फे कबुलीजबाबासाठी मुखत्यार अवधूत शरद धामणस्कर वय:-36; पत्ता:-प्लॉट नं: 294 , माळा नं: -, इमारतीचे नाव: रहेजा सेंटर पॉइण्ट, ब्लॉक नं: -, रोड नं: सी एस टी रोड, नियर मुंबई यूनिवर्सिटी ऑफ बांद्रा कुर्ला कॉप्लेक्स, सांताकूझ ईस्ट , महाराष्ट्र, मुम्बई. पिन कोड:-400098 पॅन नं:-AABCG7955Q

1): नाव:-संजिबनी संकेश पाटिल वय:-32; पत्ता:-प्लॉट नं: -, माळा नं: -, इमारतीचे नाव: ओम भुवन , ब्लॉक नं: -, रोड नं: मांडवी लेन वर्सोवा अंधेरी , महाराष्ट्र, MUMBAI. पिन कोड:-400061 पॅन नं:-BBPPB4641H 2): नाव:-संकेश जयप्रकाश पाटिल वय:-39; पत्ता:-प्लॉट नं: -, माळा नं: -, इमारतीचे नाव: ओम भुवन , ब्लॉक नं: -, रोड नं: मांडवी लेन वर्सोवा अंधेरी , महाराष्ट्र, MUMBAI. पिन कोड:-400061 पॅन नं:-AVEPP5420C