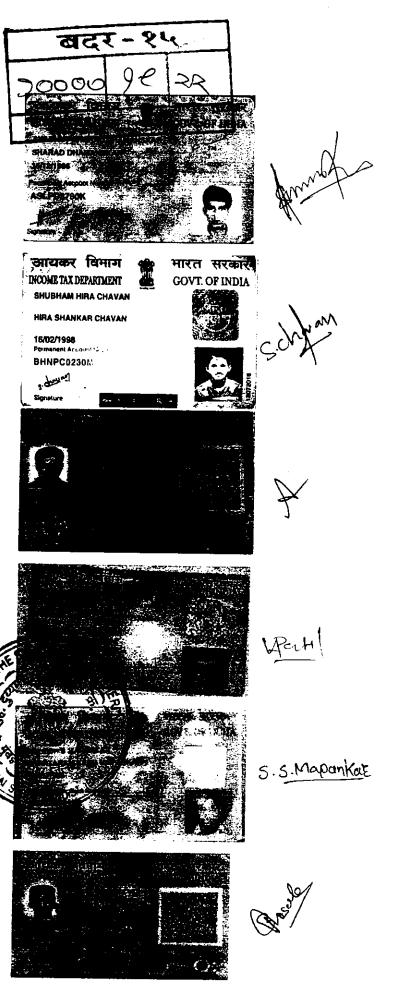

(8)दस्तऐवज करुन घेणा-या पक्षकाराचे व किंवा दिवाणी न्यायालयाचा हुकुमनामा किंवा आदेश असल्यास,प्रतिवादिचे नाव व पत्ता

1): नाव:-रहेजा यूनिवर्सल प्रायवेट लिमीटेड चे डेप्युटी मॅनेजर मेहूल तोलीया तर्फे कबुलीजबाबासाठी मुखत्यार अवधूत शरद धामणस्कर वय:-36; पत्ता:-प्लॉट नं: 294 , माळा नं: -, इमारतीचे नाव: रहेजा सेंटर पॉइण्ट, ब्लॉक नं: -, रोड नं: सी एस टी रोड, नियर मुंबई यूनिवर्सिटी ऑफ बांद्रा कुर्ला कॉप्लेक्स, सांताकूझ ईस्ट , महाराष्ट्र, मुम्बई. पिन कोड:-400098 पॅन नं:-AABCG7955Q

1): नाव:-संजिबनी संकेश पाटिल वय:-32; पत्ता:-प्लॉट नं: -, माळा नं: -, इमारतीचे नाव: ओम भुवन , ब्लॉक नं: -, रोड नं: मांडवी लेन वर्सोवा अंधेरी , महाराष्ट्र, MUMBAI. पिन कोड:-400061 पॅन नं:-BBPPB4641H 2): नाव:-संकेश जयप्रकाश पाटिल वय:-39; पत्ता:-प्लॉट नं: -, माळा नं: -, इमारतीचे नाव: ओम भुवन , ब्लॉक नं: -, रोड नं: मांडवी लेन वर्सोवा अंधेरी , महाराष्ट्र, MUMBAI. पिन कोड:-400061 पॅन नं:-AVEPP5420C