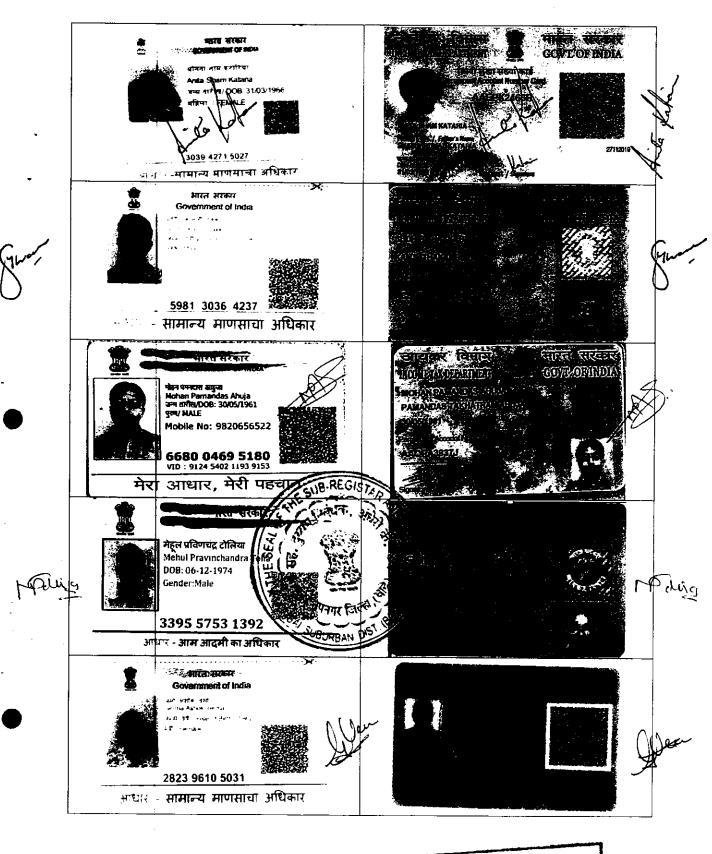

(8)दस्तऐवज करुन घेणा-या पक्षकाराचे व किंवा दिवाणी न्यायालयाचा हुकुमनामा किंवा आदेश असल्यास,प्रतिवादिचे नाव व पत्ता

1): नाव:-रहेजा यूनिवर्सल प्रायवेट लिमीटेड चे डेप्युटी मॅनेजर मेहूल तोलीया तर्फे कबुलीजबाबासाठी मुखत्यार अवधूत शरद धामणस्कर वय:-36; पत्ता:-प्लॉट नं: 294 , माळा नं: -, इमारतीचे नाव: रहेजा सेंटर पॉइण्ट, ब्लॉक नं: -, रोड नं: सी एस टी रोड, नियर मुंबई यूनिवर्सिटी ऑफ बांद्रा कुर्ला कॉप्लेक्स, सांताकूझ ईस्ट , महाराष्ट्र, मुम्बई. पिन कोड:-400098 पॅन नं:-AABCG7955Q

1): नाव:-संजिबनी संकेश पाटिल वय:-32; पत्ता:-प्लॉट नं: -, माळा नं: -, इमारतीचे नाव: ओम भुवन , ब्लॉक नं: -, रोड नं: मांडवी लेन वर्सोवा अंधेरी , महाराष्ट्र, MUMBAI. पिन कोड:-400061 पॅन नं:-BBPPB4641H 2): नाव:-संकेश जयप्रकाश पाटिल वय:-39; पत्ता:-प्लॉट नं: -, माळा नं: -, इमारतीचे नाव: ओम भुवन , ब्लॉक नं: -, रोड नं: मांडवी लेन वर्सोवा अंधेरी , महाराष्ट्र, MUMBAI. पिन कोड:-400061 पॅन नं:-AVEPP5420C