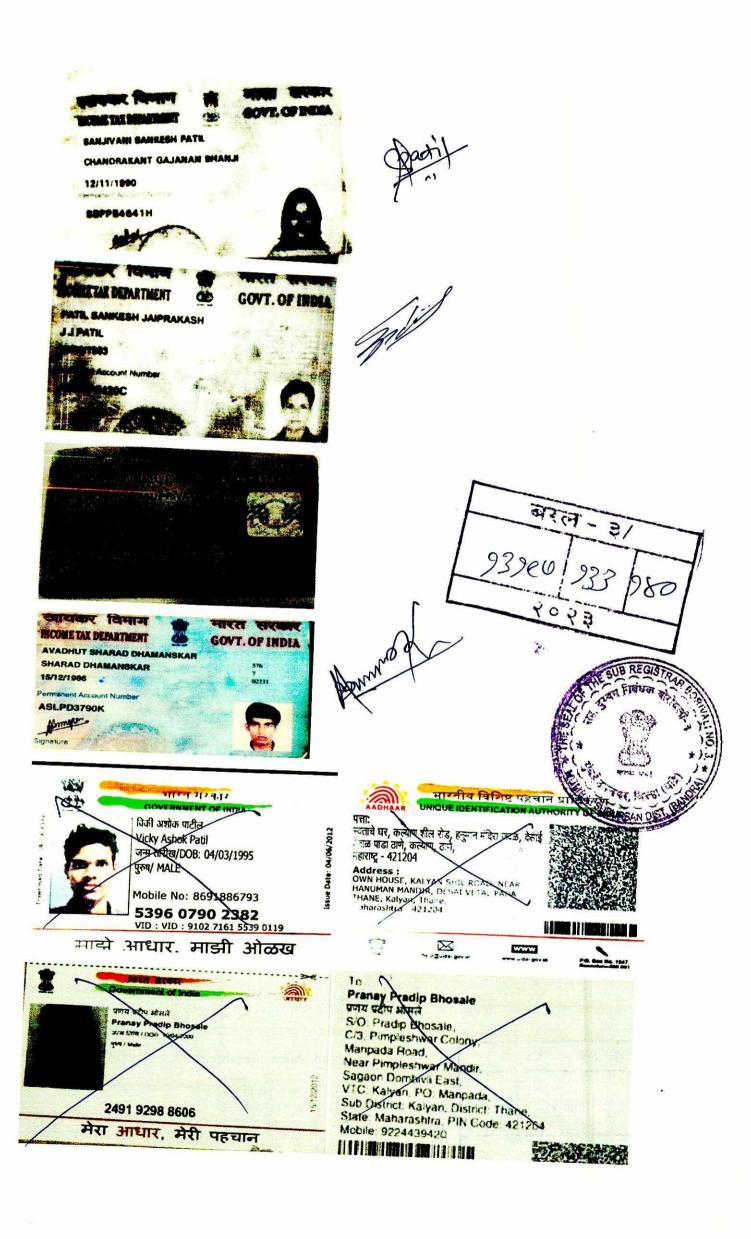

(8)दस्तऐवज करुन घेणा-या पक्षकाराचे व किंवा दिवाणी न्यायालयाचा हुकुमनामा किंवा आदेश असल्यास,प्रतिवादिचे नाव व पत्ता

1): नाव:-रहेजा यूनिवर्सल प्रायवेट लिमीटेड चे डेप्युटी मॅनेजर मेहूल तोलीया तर्फे कबुलीजबाबासाठी मुखत्यार अवधूत शरद धामणस्कर वय:-36; पत्ता:-प्लॉट नं: 294 , माळा नं: -, इमारतीचे नाव: रहेजा सेंटर पॉइण्ट, ब्लॉक नं: -, रोड नं: सी एस टी रोड, नियर मुंबई यूनिवर्सिटी ऑफ बांद्रा कुर्ला कॉप्लेक्स, सांताकूझ ईस्ट , महाराष्ट्र, मुम्बई. पिन कोड:-400098 पॅन नं:-AABCG7955Q

1): नाव:-संजिबनी संकेश पाटिल वय:-32; पत्ता:-प्लॉट नं: -, माळा नं: -, इमारतीचे नाव: ओम भुवन , ब्लॉक नं: -, रोड नं: मांडवी लेन वर्सोवा अंधेरी , महाराष्ट्र, MUMBAI. पिन कोड:-400061 पॅन नं:-BBPPB4641H 2): नाव:-संकेश जयप्रकाश पाटिल वय:-39; पत्ता:-प्लॉट नं: -, माळा नं: -, इमारतीचे नाव: ओम भुवन , ब्लॉक नं: -, रोड नं: मांडवी लेन वर्सोवा अंधेरी , महाराष्ट्र, MUMBAI. पिन कोड:-400061 पॅन नं:-AVEPP5420C