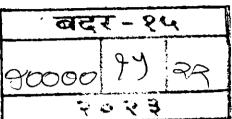

368/13197

11:32 AM

Sunday, November 05, 2023

Original/Duplicate

नोंदणी क्रं. :39म Regn.:39M

पावती क्रं.: 14067

दिनांक: 05/11/2023

गावाचे नाव: एरंगळ

दम्तऐवजाचा अनुक्रमांक: बरल-3-13197-2023

दस्तऐवजाचा प्रकार: करारनामा

मादर करणाऱ्याचे नाव: संजिवनी संकेश पाटिल

नोंदणी फी

दस्त हाताळणी फी

पृष्ठांची संख्या: 140

হ. 30000.00

रु. 2800.00

एकूण:

रु. 32800.00

आपणास मूळ दस्त ,थंबनेल प्रिंट,सूची-२ अंदाजे 11:51 AM ह्या वेळेस मिळेल.

वाजार म्ल्य: रु.11478656.16 /-मोबदला रु.17460180/-भरलेले मुद्रांक शुल्क : रु. 1047620/- सह दुय्यम निबंधक बोरीवली क्र. ३, मुंबई उपनगर जिल्हा