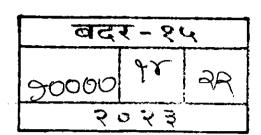

368/13197

11:32 AM

Sunday, November 05, 2023

Original/Duplicate

नोंदणी क्रं. :39म Regn.:39M

पावती क्रं.: 14067

दिनांक: 05/11/2023

गावाचे नाव: एरंगळ

दम्तऐवजाचा अनुक्रमांक: बरल-3-13197-2023

दस्तऐवजाचा प्रकार: करारनामा

मादर करणाऱ्याचे नाव: संजिवनी संकेश पाटिल

नोंदणी फी

दस्त हाताळणी फी

पृष्ठांची संख्या: 140

হ. 30000.00

रु. 2800.00

एकूण:

रु. 32800.00

आपणास मूळ दस्त ,थंबनेल प्रिंट,सूची-२ अंदाजे 11:51 AM ह्या वेळेस मिळेल.

वाजार म्ल्य: रु.11478656.16 /-मोबदला रु.17460180/-भरलेले मुद्रांक शुल्क : रु. 1047620/- सह दुय्यम निबंधक बोरीवली क्र. ३, मुंबई उपनगर जिल्हा