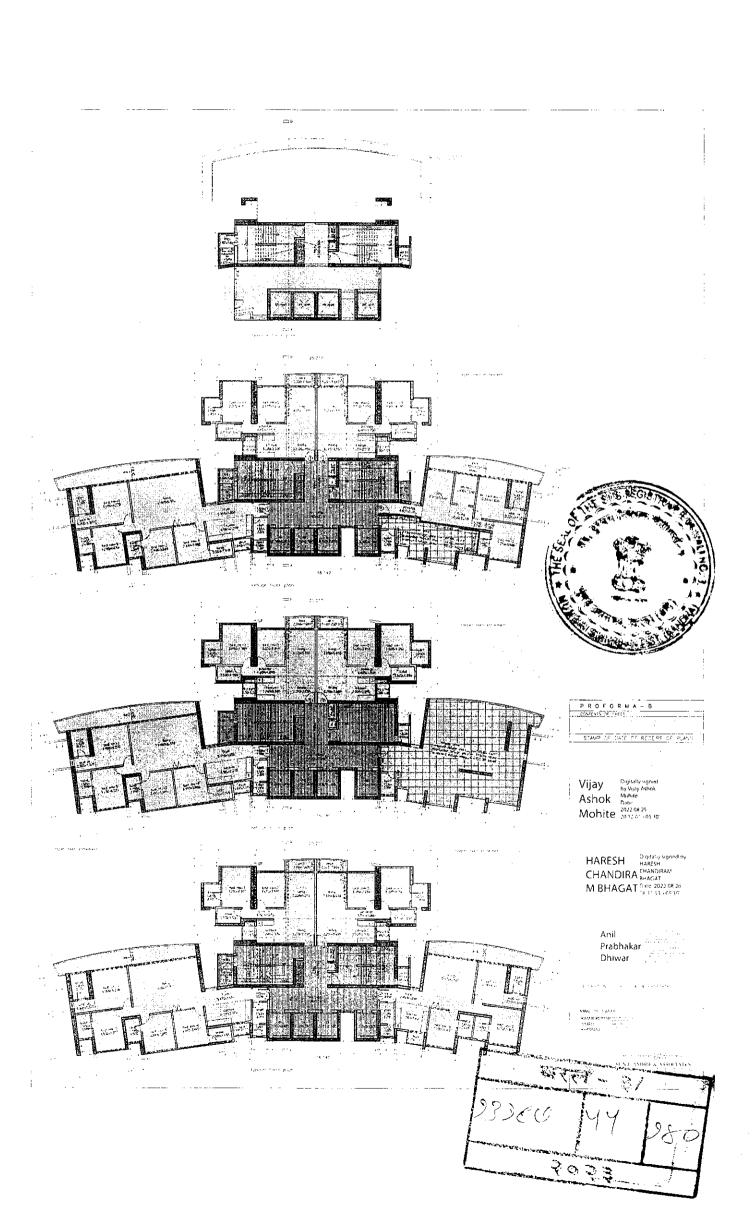

नमुद करावे)

11478656.16

(4) भू-मापन,पोटहिस्सा व घरक्रमांक (असल्यास)

1) पालिकेचे नाव:मुंबई मनपा इतर वर्णन :, इतर माहिती: सदनिका क्रमांक -302,3 रा मजला,बिल्डिंग नंबर 9ए,वेरोना बिल्डिंग रहेजा एग्जोटीका.पास्कल वाडी,मढ मालाड रोड,मालाड वेस्ट.मुंबई-400061. सदनिकेचे क्षेत्रफळ 78.03 चौ मी रेरा कार्पेट, व सोबत डेक एरिया 5.66 चौ मी रेरा कार्पेट. सोबत 1कारपार्किंग स्पेस. ((C.T.S. Number: 1965, 2053/B, 2053/C, 2053/C-1, 2053/D, 2053/E, 2055/B, 2055/C;))

(5) क्षेत्रफळ

1) 83.69 चौ.मीटर

(6)आकारणी किंवा जुडी देण्यात असेल तेव्हा.

(7) दस्तऐवज करुन देणा-या/लिहून ठेवणा-या पक्षकाराचे नाव किंवा दिवाणी न्यायालयाचा हुकुमनामा किंवा आदेश असल्यास,प्रतिवादिचे नाव व पत्ता.