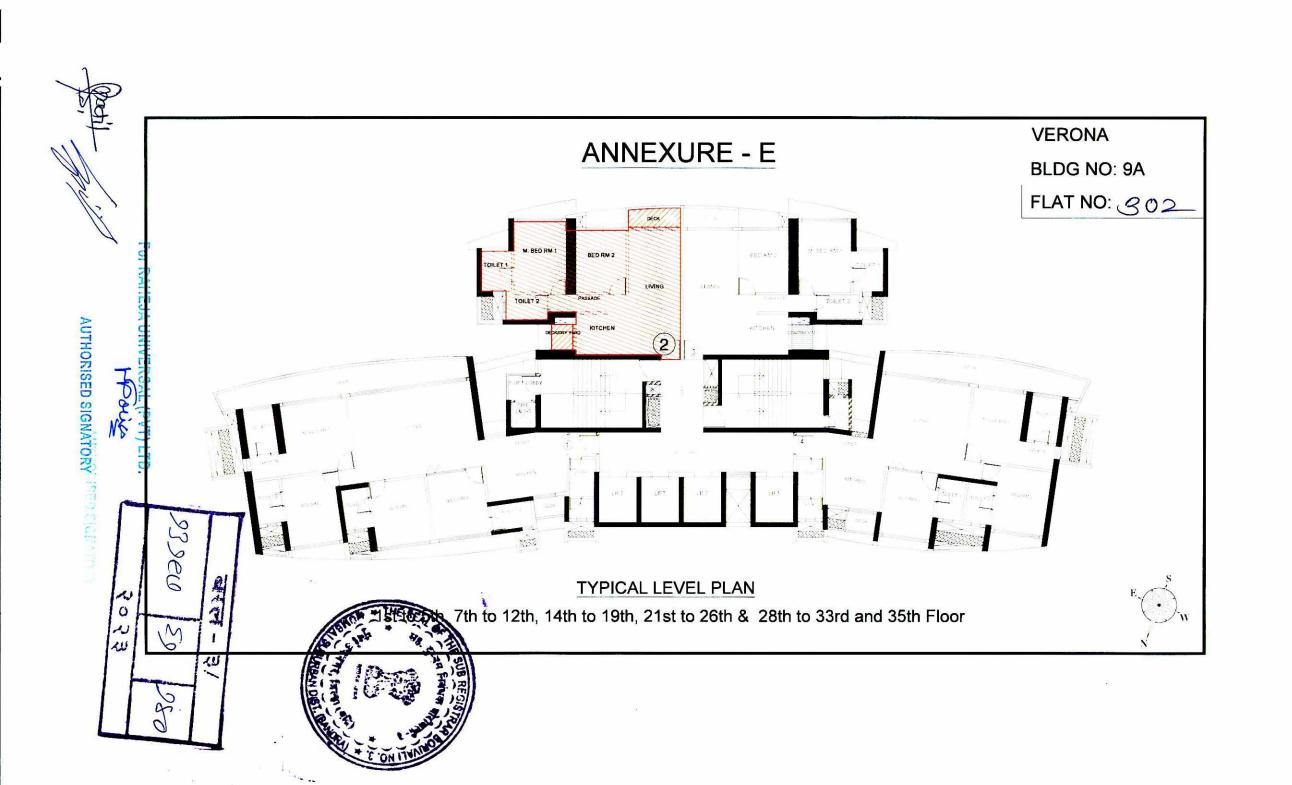

नमुद करावे)

11478656.16

(4) भू-मापन,पोटहिस्सा व घरक्रमांक (असल्यास)

1) पालिकेचे नाव:मुंबई मनपा इतर वर्णन :, इतर माहिती: सदनिका क्रमांक -302,3 रा मजला,बिल्डिंग नंबर 9ए,वेरोना बिल्डिंग रहेजा एग्जोटीका.पास्कल वाडी,मढ मालाड रोड,मालाड वेस्ट.मुंबई-400061. सदनिकेचे क्षेत्रफळ 78.03 चौ मी रेरा कार्पेट, व सोबत डेक एरिया 5.66 चौ मी रेरा कार्पेट. सोबत 1कारपार्किंग स्पेस. ((C.T.S. Number: 1965, 2053/B, 2053/C, 2053/C-1, 2053/D, 2053/E, 2055/B, 2055/C;))

(5) क्षेत्रफळ

1) 83.69 चौ.मीटर

(6)आकारणी किंवा जुडी देण्यात असेल तेव्हा.

(7) दस्तऐवज करुन देणा-या/लिहून ठेवणा-या पक्षकाराचे नाव किंवा दिवाणी न्यायालयाचा हुकुमनामा किंवा आदेश असल्यास,प्रतिवादिचे नाव व पत्ता.