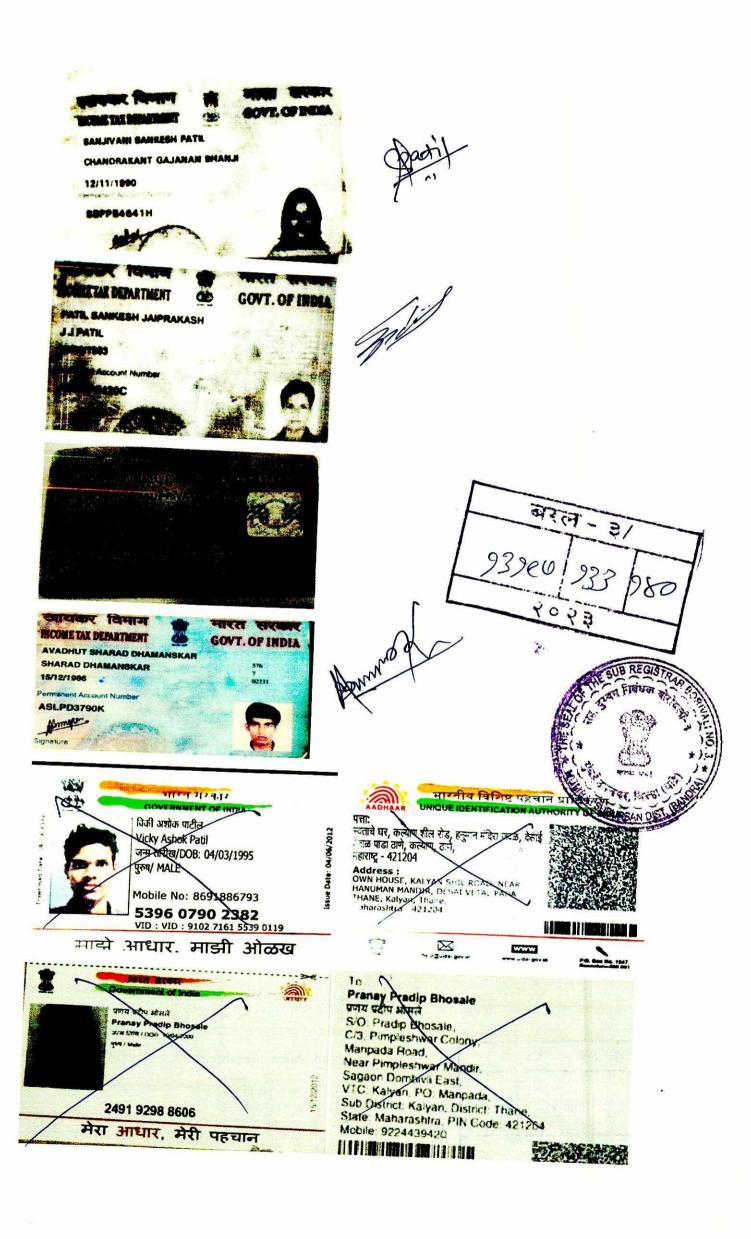

1): नाव:-संजिबनी संकेश पाटिल वय:-32; पत्ता:-प्लॉट नं: -, माळा नं: -, इमारतीचे नाव: ओम भुवन , ब्लॉक नं: -, रोड नं: मांडवी लेन वर्सोवा अंधेरी , महाराष्ट्र, MUMBAI. पिन कोड:-400061 पॅन नं:-BBPPB4641H 2): नाव:-संकेश जयप्रकाश पाटिल वय:-39; पत्ता:-प्लॉट नं: -, माळा नं: -, इमारतीचे नाव: ओम भुवन , ब्लॉक नं: -, रोड नं: मांडवी लेन वर्सोवा अंधेरी , महाराष्ट्र, MUMBAI. पिन कोड:-400061 पॅन नं:-AVEPP5420C