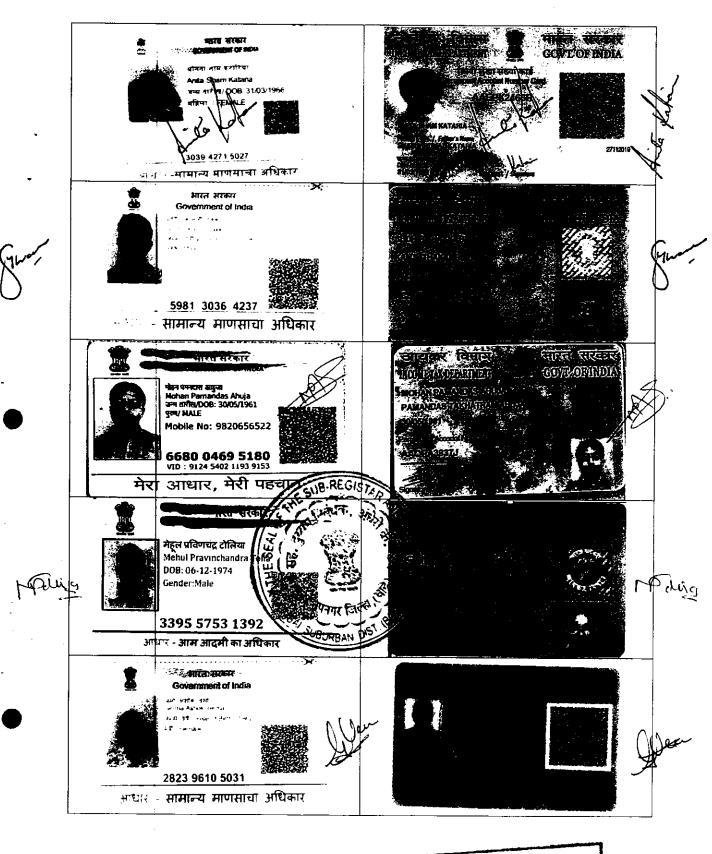

1): नाव:-संजिबनी संकेश पाटिल वय:-32; पत्ता:-प्लॉट नं: -, माळा नं: -, इमारतीचे नाव: ओम भुवन , ब्लॉक नं: -, रोड नं: मांडवी लेन वर्सोवा अंधेरी , महाराष्ट्र, MUMBAI. पिन कोड:-400061 पॅन नं:-BBPPB4641H 2): नाव:-संकेश जयप्रकाश पाटिल वय:-39; पत्ता:-प्लॉट नं: -, माळा नं: -, इमारतीचे नाव: ओम भुवन , ब्लॉक नं: -, रोड नं: मांडवी लेन वर्सोवा अंधेरी , महाराष्ट्र, MUMBAI. पिन कोड:-400061 पॅन नं:-AVEPP5420C