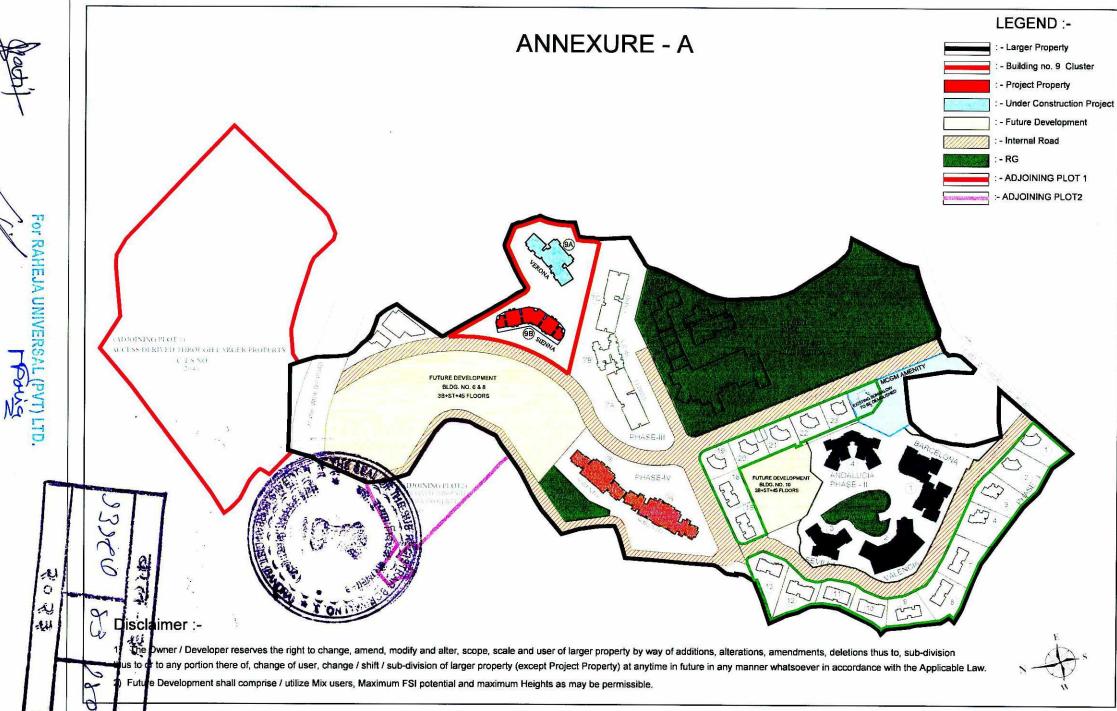

नमुद करावे)

11478656.16

(4) भू-मापन,पोटहिस्सा व घरक्रमांक (असल्यास)

1) पालिकेचे नाव:मुंबई मनपा इतर वर्णन :, इतर माहिती: सदनिका क्रमांक -302,3 रा मजला,बिल्डिंग नंबर 9ए,वेरोना बिल्डिंग रहेजा एग्जोटीका.पास्कल वाडी,मढ मालाड रोड,मालाड वेस्ट.मुंबई-400061. सदनिकेचे क्षेत्रफळ 78.03 चौ मी रेरा कार्पेट, व सोबत डेक एरिया 5.66 चौ मी रेरा कार्पेट. सोबत 1कारपार्किंग स्पेस. ((C.T.S. Number: 1965, 2053/B, 2053/C, 2053/C-1, 2053/D, 2053/E, 2055/B, 2055/C;))