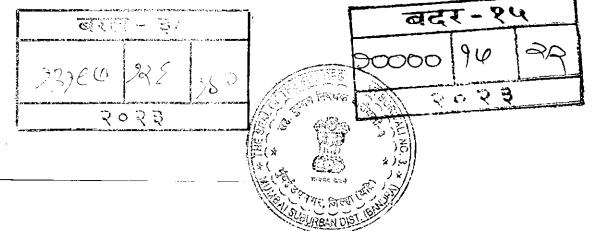

(8)दस्तऐवज करुन घेणा-या पक्षकाराचे व किंवा दिवाणी न्यायालयाचा हुकुमनामा किंवा आदेश असल्यास,प्रतिवादिचे नाव व पत्ता

1): नाव:-रहेजा यूनिवर्सल प्रायवेट लिमीटेड चे डेप्युटी मॅनेजर मेहूल तोलीया तर्फे कबुलीजबाबासाठी मुखत्यार अवधूत शरद धामणस्कर वय:-36; पत्ता:-प्लॉट नं: 294 , माळा नं: -, इमारतीचे नाव: रहेजा सेंटर पॉइण्ट, ब्लॉक नं: -, रोड नं: सी एस टी रोड, नियर मुंबई यूनिवर्सिटी ऑफ बांद्रा कुर्ला कॉप्लेक्स, सांताकूझ ईस्ट , महाराष्ट्र, मुम्बई. पिन कोड:-400098 पॅन नं:-AABCG7955Q