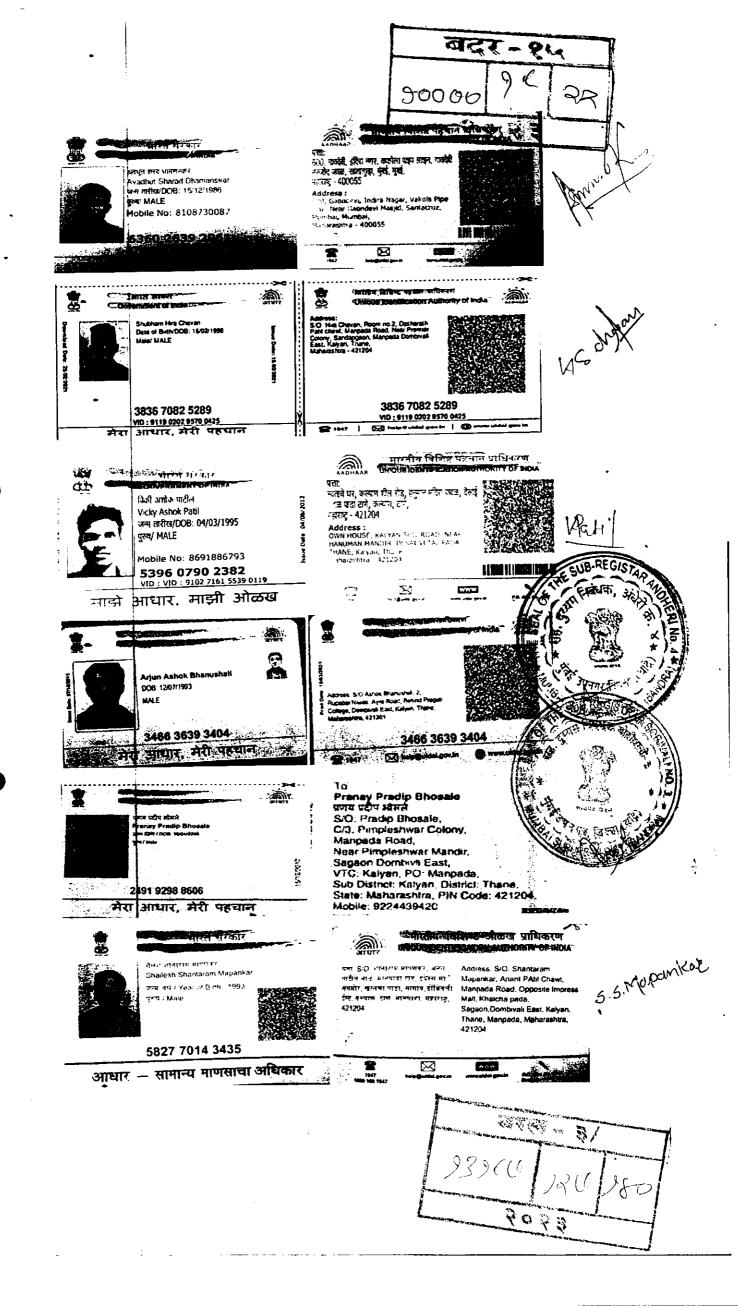

| 7.3         | ing of the state o |























401/10000 शक्रवार,16 जुन 2023 6:22 म.नं. दस्त गोषवारा भाग-1

वदर15

दस्त क्रमांक: 10000/2023

दस्त क्रमांक: वदर15 /10000/2023

बाजार मल्यः रु. 01/-

मोबदला: रु. 00/-

भरलेले मुद्रांक शुल्क: रु.500/-

दु. नि. सह. दु. नि. बदर15 यांचे कार्यालयात अ. फ्रें. 10000 वर दि.16-06-2023 रोजी 6:20 म.नं. वा. हजर केला.

क्रिजेक क्रिजेक दम्त हजर करणाऱ्याची सही: पावनी:10985

पावनी दिनांक: 16/06/2023

मादरकरणाराचे नाव: रहेजा यूनिवर्सल प्रायवेट लिमीटेड चे सिनियर वाईस प्रेसिडेण्ट (सेल्स) अनिता शाम कटारिया

नोंदर्णा फी

₹. 100.00

दस्त हाताळणी फी

₹. 440.00

पृष्टांची संख्या: 22

<u>एकुण: 540.00</u>



सह.दू.नि.अंधूनीय

दस्ताचा प्रकार: कुलमुखत्यारपत्र

मुद्राक शुल्क: (48-ह) (अ) त (ग) खेरीज@ इतर कोणत्याही प्रकरणात

शिक्का क्रं. 1 16 / 06 / 2023 06 : 20 : 59 PM ची वेळ: (सादरीकरण)

शिक्का के. 2 16 / 06 /