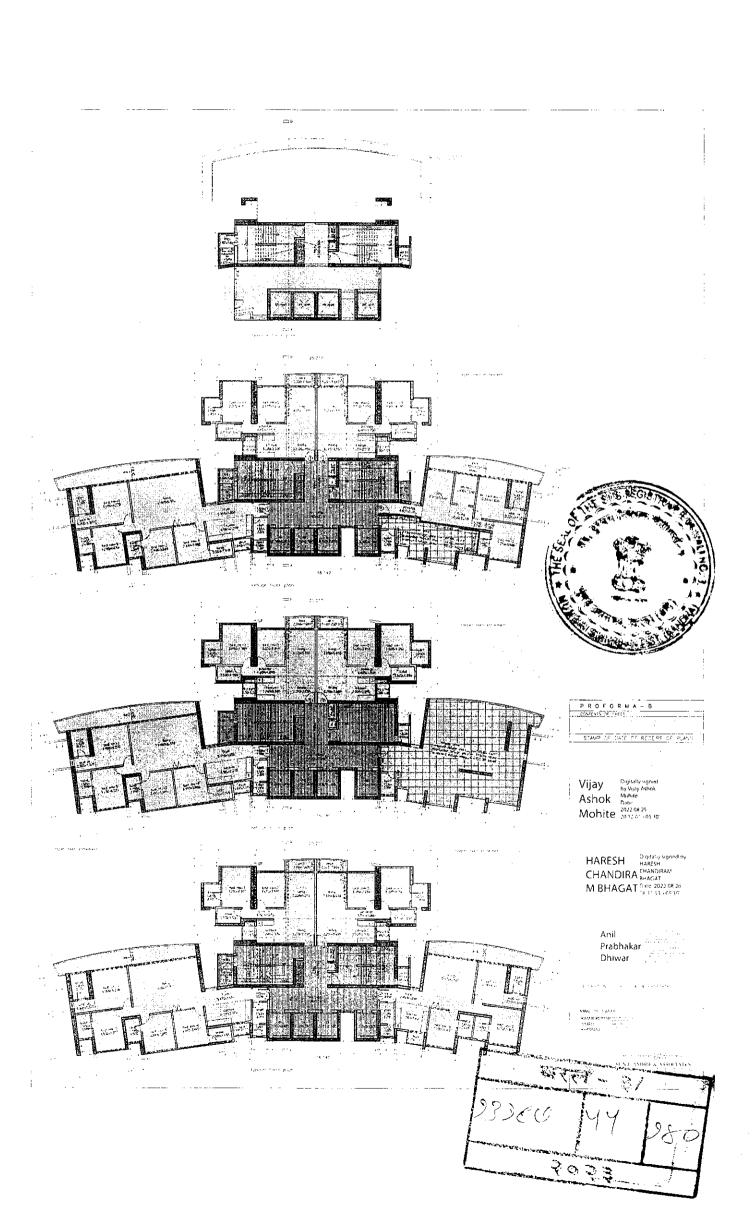

नमुद करावे)

11478656.16

(4) भू-मापन,पोटहिस्सा व घरक्रमांक (असल्यास)

1) पालिकेचे नाव:मुंबई मनपा इतर वर्णन :, इतर माहिती: सदनिका क्रमांक -302,3 रा मजला,बिल्डिंग नंबर 9ए,वेरोना बिल्डिंग रहेजा एग्जोटीका.पास्कल वाडी,मढ मालाड रोड,मालाड वेस्ट.मुंबई-400061. सदनिकेचे क्षेत्रफळ 78.03 चौ मी रेरा कार्पेट, व सोबत डेक एरिया 5.66 चौ मी रेरा कार्पेट. सोबत 1कारपार्किंग स्पेस. ((C.T.S. Number: 1965, 2053/B, 2053/C, 2053/C-1, 2053/D, 2053/E, 2055/B, 2055/C;))

(5) क्षेत्रफळ

1) 83.69 चौ.मीटर

(6)आकारणी किंवा जुडी देण्यात असेल तेव्हा.

(7) दस्तऐवज करुन देणा-या/लिहून ठेवणा-या पक्षकाराचे नाव किंवा दिवाणी न्यायालयाचा हुकुमनामा किंवा आदेश असल्यास,प्रतिवादिचे नाव व पत्ता.

[SD:Stamp Duty] [RF:Registration Fee] [DHC: Document Handling Charges]

| 'aluation ID<br>मूल्यांकनाचे वर्ष<br>जिल्हा               |                                                                  |                                                                | क ( शहरी क्षेत्र - बांधीव )                                              |                                                                                    |                               |
|-----------------------------------------------------------|------------------------------------------------------------------|----------------------------------------------------------------|--------------------------------------------------------------------------|------------------------------------------------------------------------------------|-------------------------------|
| जिल्हा                                                    | 20231105                                                         | 122                                                            |                                                                          | 053                                                                                | November 2023, 10-45-49 A     |
| जिल्हा                                                    |                                                                  |                                                                |                                                                          |                                                                                    | न्त्ररल                       |
|                                                           | 2023                                                             |                                                                |                                                                          |                                                                                    |                               |
| proper fried rear                                         | मुंबई(उपनगर)                                                     |                                                                |                                                                          |                                                                                    |                               |
| मूल्य विभाग<br>उप मूल्य विभाग                             | 65-एरंगळ ( <b>बोरी</b><br>उनेन्य एक्टोकिक                        | वला )<br>  या संकुलनातील मिळकत                                 | <del>n</del>                                                             |                                                                                    |                               |
| उप मूल्य विमाग<br>सर्व्हे नंबर न. भू क्रमांक              | रहजा एक्झाटका<br>सि.टी.एस. नंबर#                                 |                                                                | 11                                                                       |                                                                                    |                               |
| वार्षिक मूल्य दर तक्त्यानुस                               |                                                                  | 1900                                                           | <del></del>                                                              |                                                                                    |                               |
|                                                           | <b>ार मूल्पदर रु.</b><br>नेवासी सदनिका                           | कार्यालय                                                       | दुकाने                                                                   | औद्योगीक                                                                           | मोजमापनाचे एकक                |
| •                                                         | 20140                                                            | T38160                                                         | 150180                                                                   | 120140                                                                             | चौरस मीटर                     |
| वांधीव क्षेत्राची माहिती                                  |                                                                  |                                                                | 1, 1, 1, 1, 1, 1                                                         | (=                                                                                 | 41((1-1))                     |
| बांधकाम क्षेत्र(Built Up)-                                | 92.059चौरस<br>मीटर                                               | मिळकतीचा वापर-                                                 | निवासी सद्दनिका                                                          | मिळकतीचा प्रकार-                                                                   | बांधीव                        |
| ·                                                         |                                                                  |                                                                |                                                                          |                                                                                    |                               |
| बांधकामाचे वर्गीकरण-                                      | ।-आर सी सी<br>- <del>- े</del>                                   | मिळकतीचे वय-                                                   | n 10 2वर्ष                                                               | बांधकामाचा दर -<br>————————                                                        | Rs 30250 -                    |
| उद्भवाहन सुविधा-                                          | आहे                                                              | मजला -                                                         | 1st floor To 4th floor                                                   | कार्पेट क्षेत्र-                                                                   | 83 69चारस मीट                 |
| रस्ता सन्मुख -                                            |                                                                  |                                                                |                                                                          |                                                                                    |                               |
| Sale Type - First Sale                                    |                                                                  |                                                                |                                                                          |                                                                                    |                               |
| Sale Resale of built up Pr                                | sametri constructor all aff                                      | ar aireadar di 02/01/201                                       | v                                                                        |                                                                                    |                               |
| ,                                                         |                                                                  |                                                                |                                                                          |                                                                                    | ·#··                          |
| घसा-यानुसार मिळकतीच                                       | । प्रति चौ. मीटर मूल्यदर                                         | =(((वार्षिक मूल्यर                                             | दर - खुल्या जमिनीचा दर । * घस                                            | ा-यानुसार टक्केवारी )+ खुल्या जि                                                   | मेनीचा दर )                   |
|                                                           |                                                                  | = ( (120140-                                                   | 41290) * (100 / 100 ) ) (41                                              | 290)                                                                               |                               |
|                                                           |                                                                  | = Rs.1201402                                                   | -                                                                        |                                                                                    |                               |
| 🗤 मुख्य मिळकतीचे मूल्य                                    |                                                                  | = वरील प्रमाणे मूल्य दर                                        | * मिळकतीचे क्षेत्र                                                       |                                                                                    |                               |
| , 30                                                      |                                                                  | = 120140 * 92,059                                              |                                                                          |                                                                                    |                               |
|                                                           |                                                                  | = Rs 11059968 26%                                              |                                                                          |                                                                                    |                               |
|                                                           |                                                                  | 13.94चौरस मीटर                                                 |                                                                          |                                                                                    |                               |
| )  बंदिस्त वाहन तळाचे क्षेत्र                             |                                                                  | = 13 94 * ( 120140 *                                           | 25:100 1                                                                 |                                                                                    |                               |
|                                                           | ı                                                                |                                                                | ,                                                                        |                                                                                    |                               |
| ं) बंदिस्त वाहन तळाचे क्षेत्र<br>बंदिस्त वाहन तळाचे मूल्य | ſ                                                                | = Rs 418687.9 -                                                |                                                                          |                                                                                    |                               |
|                                                           | - ,10,4,16                                                       | = Rs 418687.9 -                                                | <u></u>                                                                  |                                                                                    |                               |
| बंदिस्त वाहन तळाचे मूल्य<br>Applicable Rules              | ः ,10,4,16<br>मख्य ग्रिककती                                      | चे मल्य : तळघराचे मल्य : मेंझे                                 | नाईन मजला क्षेत्र गृत्य · लगतच्या                                        | गचीचे मूल्य - वरील गचीचे मूल्य -                                                   | बंदिस्त वाहन                  |
| बंदिस्त वाहन तळाचे मूल्य                                  | ः ,10,4,16<br>मख्य ग्रिककती                                      | चे मल्य : तळघराचे मल्य : मेंझे                                 | ांनाईन मजला क्षेत्र गृल्य - लगतच्या<br>गृल्य - इमारती भावतीच्या खुल्या ज | गुचीचे मूल्य - वरील गचीचे मूल्य -<br>ग्रागच मूल्य - बंदिस्त बाल्कनी - मॅकेर्ग      | बंदिस्त वाहन<br>नेकल बाहनतक   |
| बंदिस्त वाहन तळाचे मूल्य<br>Applicable Rules              | ः .10.4.16<br>मुख्य गिळकती<br>तळाचे गृह्य - खुर                  | चे मल्य : तळघराचे मल्य : मेंझे                                 | मृत्ये इमारती भोवेतीच्या खुल्या न                                        | ग्वाचि मूल्य - वरील गव्वीचे मूल्य -<br>ग्रागंत मूल्य - वंदिस्त बाल्कनी - मॅंकी     | बंदिस्त वाहन<br>नेकल बाहनतक   |
| बंदिस्त वाहन तळाचे मूल्य<br>Appheable Rules               | : .10.4.16<br>मुख्य मिळकती<br>तळाचे मृत्य - खुः<br>= A + B + C - | चे मूल्य - तळघराचे मूल्य - मेझे<br>त्या जमिनीवरील वाहन तळाचे : | मूल्यं - इमारती भावेतीच्या खुल्या ज<br>  + J                             | गुर्जीचे मूल्य - वरील गन्दीचे मूल्य -<br>ग्रागंच मूल्य - वंदित्स बाल्कनी - मंकेर्ग | बंदिस्त वाहन<br>नेकल बाहनतन्य |