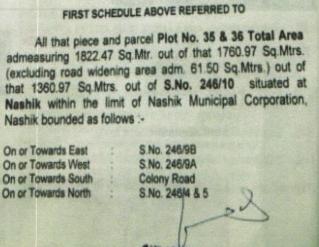

Boundaries of the property.

| Boundaries | Building         | Flat                            |
|------------|------------------|---------------------------------|
| North      | S. No. 246/4 & 5 | Marginal Space & S. No. 246/ 4  |
| South      | Colony Road      | Flat No. E - 502 & Lift         |
| East       | S. No. 246/ 9B   | Flat No. E - 504                |
| West       | S. No. 246/ 9A   | Marginal Space & S. No. 246/ 9A |

| 13.  | Dimensions / Boundaries of the Property / Building                                                     |     | As per Actual Site                                                                                                                                           | As per the Deed                   |
|------|--------------------------------------------------------------------------------------------------------|-----|--------------------------------------------------------------------------------------------------------------------------------------------------------------|-----------------------------------|
|      | North                                                                                                  | :   | S. No. 246/4 & 5                                                                                                                                             | S. No. 246/4 & 5                  |
|      | South                                                                                                  | :   | Colony Road                                                                                                                                                  | Colony Road                       |
|      | East                                                                                                   | +   | S. No. 246/ 9B                                                                                                                                               | S. No. 246/ 9B                    |
|      | West                                                                                                   | ÷   | S. No. 246/ 9A                                                                                                                                               | S. No. 246/ 9A                    |
| 13.1 | Flat                                                                                                   | Ė   | As per Actual Site                                                                                                                                           | As per the Deed                   |
|      | North                                                                                                  |     | Marginal Space & S. No.                                                                                                                                      | Marginal Space & S. No            |
|      |                                                                                                        |     | 246/ 4                                                                                                                                                       | 246/ 4                            |
|      | South                                                                                                  |     | Flat No. E - 502 & Lift                                                                                                                                      | Flat No. E - 502 & Lift           |
|      | East                                                                                                   | 1   | Flat No. E - 504                                                                                                                                             | Flat No. E - 504                  |
|      | West                                                                                                   | 1   | Marginal Space & S. No.                                                                                                                                      | Marginal Space & S. No            |
|      |                                                                                                        |     | 246/ 9A                                                                                                                                                      | 246/ 9A                           |
| 13.2 | Whether Boundaries Matching with Actual                                                                |     | Yes                                                                                                                                                          |                                   |
| 13.3 | Latitude, Longitude & Co-ordinates of the site                                                         | :   | 20°01'16.1"N 73°49'37.0'                                                                                                                                     | 'E                                |
|      |                                                                                                        |     | Balcony Area in Sq. Ft. = (Area as per site Measurer Carpet Area in Sq. Ft. = Balcony Area in Sq. Ft. = Total Carpet Area in Sq. F (Area as per Notarized Ag | ment) 427.00 = 117.00 t. = 544.00 |
|      |                                                                                                        |     | Built up in Sq. Ft. = 598.00<br>(Total Carpet Area + 10%)                                                                                                    |                                   |
| 15.  | Extent of the site considered for Valuation (least of 13A& 13B)                                        |     | Carpet Area in Sq. Ft. =<br>Balcony Area in Sq. Ft. =<br>Total Carpet Area in Sq. F<br>(Area as per Notarized Ag                                             | = 117.00<br>t. = 544.00           |
| 16   | Whether occupied by the owner / tenant? If occupied by tenant since how long? Rent received per month. | / ( | Vacant<br>are.Create                                                                                                                                         |                                   |
| II   | APARTMENT BUILDING                                                                                     |     |                                                                                                                                                              | a s. secial coll                  |
| 1.   | Nature of the Apartment                                                                                | :   | Residential                                                                                                                                                  | Makearesti (8)                    |
| 2.   | Location                                                                                               | :   | - 50 fel                                                                                                                                                     |                                   |
|      | C.T.S. No.                                                                                             | :   | Survey No. 246/ 10, Plot No.                                                                                                                                 | o. 35 + 36                        |
|      | Block No.                                                                                              | :   | · The Later of the                                                                                                                                           | nug== 0 j 0i                      |
|      | Ward No.                                                                                               | :   | • // // // // // // // // // // // // //                                                                                                                     | 19951,1992                        |
|      | Village / Municipality / Corporation                                                                   | :   | Village – Nashik<br>Nashik Municipal Corporation                                                                                                             | on                                |
|      | Door No., Street or Road (Pin Code)                                                                    | :   | Residential Flat No. F-<br>Sparsh Apartment E & F<br>10. Plot No. 35 + 36. No.                                                                               |                                   |