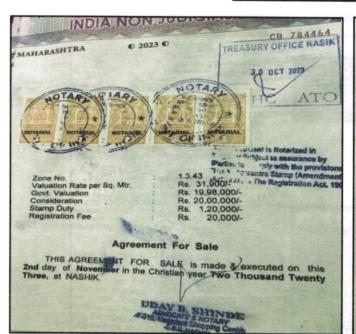

Vastu/Nashik/11/2023/004939/2303413 07/13-109-RYBS

Date: 07.11.2023

Considering various parameters recorded, existing economic scenario, and the information that is available with reference to the development of neighborhood and method selected for valuation, we are of the opinion that, the property premises can be assessed for this particular purpose at ₹ 32,87,600.00 (Rupees Thirty Two Lakh Eighty Seven Thousand Six Hundred Only).