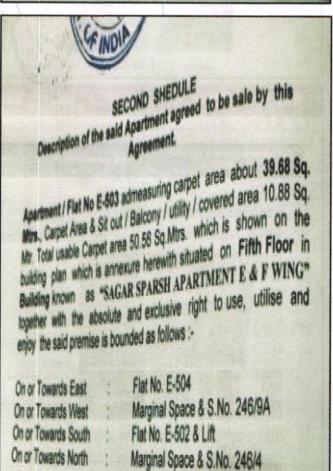

### Details of the property under consideration:

Name of Proposed Purchaser: Mr. Gopinath Ravji Lamkhade.

Name of Owner: Mr. Sagar Mahadeorao Bonde & Mrs. Sarita Sagar Bonde.

Residential Flat No. E - 503, Fifth Floor, "Sagar Sparsh Apartment E & F Wing", Survey No. 246/10. Plot No. 35 & 36, Near Manjuprabha Hospital, Audumbar Nagar, Dr. Nanasaheb Dharmadhikari Marg. Amrutdham, Village - Nashik, Taluka & District - Nashik, PIN Code - 422003, State - Maharashtra, Country - India.

Boundaries of the property.

| Boundaries | Building         | Flat                            |
|------------|------------------|---------------------------------|
| North      | S. No. 246/4 & 5 | Marginal Space & S. No. 246/ 4  |
| South      | Colony Road      | Flat No. E - 502 & Lift         |
| East       | S. No. 246/ 9B   | Flat No. E - 504                |
| West       | S. No. 246/ 9A   | Marginal Space & S. No. 246/ 9A |

| 13.  | Dimensions / Boundaries of the Property / Building                                                     |     | As per Actual Site                                                                                                                                           | As per the Deed                   |
|------|--------------------------------------------------------------------------------------------------------|-----|--------------------------------------------------------------------------------------------------------------------------------------------------------------|-----------------------------------|
|      | North                                                                                                  | :   | S. No. 246/4 & 5                                                                                                                                             | S. No. 246/4 & 5                  |
|      | South                                                                                                  | :   | Colony Road                                                                                                                                                  | Colony Road                       |
|      | East                                                                                                   | +   | S. No. 246/ 9B                                                                                                                                               | S. No. 246/ 9B                    |
|      | West                                                                                                   | ÷   | S. No. 246/ 9A                                                                                                                                               | S. No. 246/ 9A                    |
| 13.1 | Flat                                                                                                   | Ė   | As per Actual Site                                                                                                                                           | As per the Deed                   |
|      | North                                                                                                  |     | Marginal Space & S. No.                                                                                                                                      | Marginal Space & S. No            |
|      |                                                                                                        |     | 246/ 4                                                                                                                                                       | 246/ 4                            |
|      | South                                                                                                  |     | Flat No. E - 502 & Lift                                                                                                                                      | Flat No. E - 502 & Lift           |
|      | East                                                                                                   | 1   | Flat No. E - 504                                                                                                                                             | Flat No. E - 504                  |
|      | West                                                                                                   | 1   | Marginal Space & S. No.                                                                                                                                      | Marginal Space & S. No            |
|      |                                                                                                        |     | 246/ 9A                                                                                                                                                      | 246/ 9A                           |
| 13.2 | Whether Boundaries Matching with Actual                                                                |     | Yes                                                                                                                                                          |                                   |
| 13.3 | Latitude, Longitude & Co-ordinates of the site                                                         | :   | 20°01'16.1"N 73°49'37.0'                                                                                                                                     | 'E                                |
|      |                                                                                                        |     | Balcony Area in Sq. Ft. = (Area as per site Measurer Carpet Area in Sq. Ft. = Balcony Area in Sq. Ft. = Total Carpet Area in Sq. F (Area as per Notarized Ag | ment) 427.00 = 117.00 t. = 544.00 |
|      |                                                                                                        |     | Built up in Sq. Ft. = 598.00<br>(Total Carpet Area + 10%)                                                                                                    |                                   |
| 15.  | Extent of the site considered for Valuation (least of 13A& 13B)                                        |     | Carpet Area in Sq. Ft. =<br>Balcony Area in Sq. Ft. =<br>Total Carpet Area in Sq. F<br>(Area as per Notarized Ag                                             | = 117.00<br>t. = 544.00           |
| 16   | Whether occupied by the owner / tenant? If occupied by tenant since how long? Rent received per month. | / ( | Vacant<br>are.Create                                                                                                                                         |                                   |
| II   | APARTMENT BUILDING                                                                                     |     |                                                                                                                                                              | a s. secial coll                  |
| 1.   | Nature of the Apartment                                                                                | :   | Residential                                                                                                                                                  | Makearesti (8)                    |
| 2.   | Location                                                                                               | :   | - 50 fel                                                                                                                                                     |                                   |
|      | C.T.S. No.                                                                                             | :   | Survey No. 246/ 10, Plot No.                                                                                                                                 | o. 35 + 36                        |
|      | Block No.                                                                                              | :   | · The Later of the                                                                                                                                           | nug== 0 j 0i                      |
|      | Ward No.                                                                                               | :   | • // // // // // // // // // // // // //                                                                                                                     | 19951,1992                        |
|      | Village / Municipality / Corporation                                                                   | :   | Village – Nashik<br>Nashik Municipal Corporation                                                                                                             | on                                |
|      | Door No., Street or Road (Pin Code)                                                                    | :   | Residential Flat No. F-<br>Sparsh Apartment E & F<br>10. Plot No. 35 + 36. No.                                                                               |                                   |