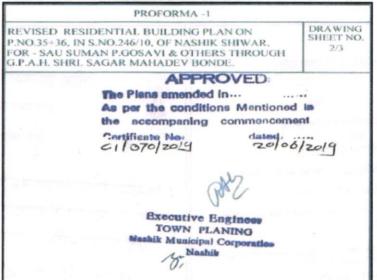

#### Regional Office Nashik Road Branch

BSNL Building, Datta Mandir Road, Nashik Road, Nashik -422 101, State - Maharashtra, Country - India.

VALUATION REPORT (IN RESPECT OF FLAT)

| 1 0                                  | Gen             | neral                                                                                                                                                                                                                                                                                                                                                                                                                                     |                                                 | evitosin allo i eri ori ori ori ori ori ori ori ori ori o                                                                                                                                                                                                                                                                                                                                                           |
|--------------------------------------|-----------------|-------------------------------------------------------------------------------------------------------------------------------------------------------------------------------------------------------------------------------------------------------------------------------------------------------------------------------------------------------------------------------------------------------------------------------------------|-------------------------------------------------|---------------------------------------------------------------------------------------------------------------------------------------------------------------------------------------------------------------------------------------------------------------------------------------------------------------------------------------------------------------------------------------------------------------------|
| 1. F                                 | ourp            | oose for which the valuation is made                                                                                                                                                                                                                                                                                                                                                                                                      | :                                               | To assess Fair Market value of the property for Bank Loan Purpose.                                                                                                                                                                                                                                                                                                                                                  |
| 2. a                                 | a)              | Date of inspection                                                                                                                                                                                                                                                                                                                                                                                                                        | 1                                               | 06.11.2023                                                                                                                                                                                                                                                                                                                                                                                                          |
| b                                    | )               | Date on which the valuation is made                                                                                                                                                                                                                                                                                                                                                                                                       | 1:                                              | 07.11.2023                                                                                                                                                                                                                                                                                                                                                                                                          |
| 3. L                                 | ii<br>iii<br>iv | <ul> <li>(Proposed Purchaser) &amp; Mr. Sagar M</li> <li>Copy of Occupancy Certificate Javak N</li> <li>Ground for parking + 7th upper floors in Copy of Approved Building Plan Accordated 20.06.2019 issued by Executive Nashik.</li> <li>Copy of Commencement Certificate In Nashik Municipal Corporation, Nashing Copy of Rera Certificate No. P5160002</li> </ul>                                                                     | aha<br>No. I<br>issu<br>omp<br>ve E<br>No.<br>k | ted 02.11.2023 between Mr. Gopinath Ravji Lamkhade deo Rao Bonde & Mrs. Sarita Sagar Bonde. (Owner). NNV/ C1/ 30022/ 2022 dated 10.06.2022 for Wing E & Fed by Nashik Municipal Corporation, Nashik. anying Commencement Certificate No. C-1/ 370/ 2019 ngineer Town Planning Nashik Municipal Corporation LND/ BP/ C-1/ 370/ 2019 dated 20.06.2019 issued by 1 dated. 08.09.2021 issued by Maharashtra Real Estate |
| Nashik Municipal Corporation, Nashik |                 | Name of Proposed Purchaser:  Mr. Gopinath Ravji Lamkhade.  Name of Owner:  Mr. Sagar Mahadeorao Bonde &  Mrs. Sarita Sagar Bonde.  Address: Residential Flat No. E - 503, Fifth Floor, Sagar Sparsh Apartment E & F Wing ", Survey No 246/ 10, Plot No. 35 & 36, Near Manjuprabha Hospital Audumbar Nagar, Dr. Nanasaheb Dharmadhikar Marg, Amrutdham, Village - Nashik, Taluka & District Nashik, PIN Code – 422003, State – Maharashtra |                                                 |                                                                                                                                                                                                                                                                                                                                                                                                                     |