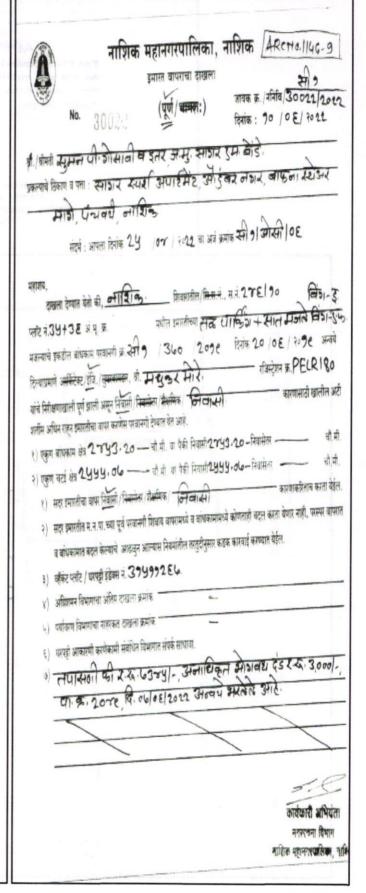

#### Regional Office Nashik Road Branch

BSNL Building, Datta Mandir Road, Nashik Road, Nashik -422 101, State - Maharashtra, Country - India.

VALUATION REPORT (IN RESPECT OF FLAT)

| 1 0                                  | Gen             | neral                                                                                                                                                                                                                                                                                                                                                                                                                                     |                                                 | evitosin allo i eri ori ori ori ori ori ori ori ori ori o                                                                                                                                                                                                                                                                                                                                                           |
|--------------------------------------|-----------------|-------------------------------------------------------------------------------------------------------------------------------------------------------------------------------------------------------------------------------------------------------------------------------------------------------------------------------------------------------------------------------------------------------------------------------------------|-------------------------------------------------|---------------------------------------------------------------------------------------------------------------------------------------------------------------------------------------------------------------------------------------------------------------------------------------------------------------------------------------------------------------------------------------------------------------------|
| 1. F                                 | ourp            | oose for which the valuation is made                                                                                                                                                                                                                                                                                                                                                                                                      | :                                               | To assess Fair Market value of the property for Bank Loan Purpose.                                                                                                                                                                                                                                                                                                                                                  |
| 2. a                                 | a)              | Date of inspection                                                                                                                                                                                                                                                                                                                                                                                                                        | 1                                               | 06.11.2023                                                                                                                                                                                                                                                                                                                                                                                                          |
| b                                    | )               | Date on which the valuation is made                                                                                                                                                                                                                                                                                                                                                                                                       | 1:                                              | 07.11.2023                                                                                                                                                                                                                                                                                                                                                                                                          |
| 3. L                                 | ii<br>iii<br>iv | <ul> <li>(Proposed Purchaser) &amp; Mr. Sagar M</li> <li>Copy of Occupancy Certificate Javak N</li> <li>Ground for parking + 7th upper floors in Copy of Approved Building Plan Accordated 20.06.2019 issued by Executive Nashik.</li> <li>Copy of Commencement Certificate In Nashik Municipal Corporation, Nashing Copy of Rera Certificate No. P5160002</li> </ul>                                                                     | aha<br>No. I<br>issu<br>omp<br>ve E<br>No.<br>k | ted 02.11.2023 between Mr. Gopinath Ravji Lamkhade deo Rao Bonde & Mrs. Sarita Sagar Bonde. (Owner). NNV/ C1/ 30022/ 2022 dated 10.06.2022 for Wing E & Fed by Nashik Municipal Corporation, Nashik. anying Commencement Certificate No. C-1/ 370/ 2019 ngineer Town Planning Nashik Municipal Corporation LND/ BP/ C-1/ 370/ 2019 dated 20.06.2019 issued by 1 dated. 08.09.2021 issued by Maharashtra Real Estate |
| Nashik Municipal Corporation, Nashik |                 | Name of Proposed Purchaser:  Mr. Gopinath Ravji Lamkhade.  Name of Owner:  Mr. Sagar Mahadeorao Bonde &  Mrs. Sarita Sagar Bonde.  Address: Residential Flat No. E - 503, Fifth Floor, Sagar Sparsh Apartment E & F Wing ", Survey No 246/ 10, Plot No. 35 & 36, Near Manjuprabha Hospital Audumbar Nagar, Dr. Nanasaheb Dharmadhikar Marg, Amrutdham, Village - Nashik, Taluka & District Nashik, PIN Code – 422003, State – Maharashtra |                                                 |                                                                                                                                                                                                                                                                                                                                                                                                                     |