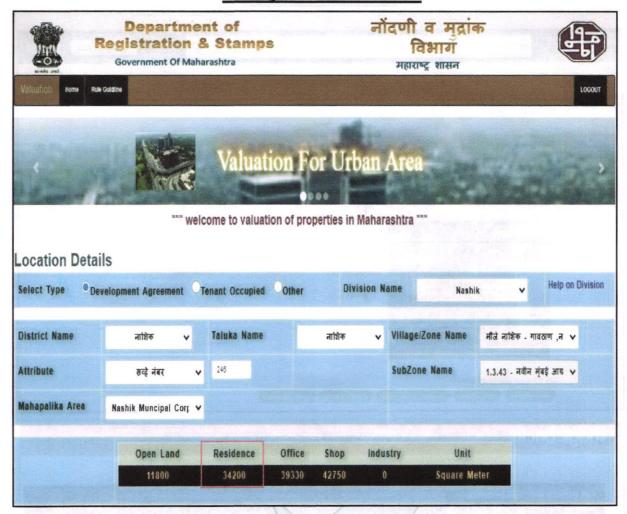

Latitude Longitude: 20°01'16.1"N 73°49'37.0"E

| 5.  | Brief description of the property (Including Leasehold / freehold etc.)                                                            |                                                                            |     | The property is a Residential Flat No. E - 503 is located on Fifth Floor. As per Approved plan, the composition of flat is Living + 2 Bedroom + Kitchen + 1 Attached Toilet + 1 Common Toilet + Balcony (i.e., 2BHK). The property is at 10.0 Km. distance from nearest railway station Nashik Road.                  |  |
|-----|------------------------------------------------------------------------------------------------------------------------------------|----------------------------------------------------------------------------|-----|-----------------------------------------------------------------------------------------------------------------------------------------------------------------------------------------------------------------------------------------------------------------------------------------------------------------------|--|
| 5a. | Total<br>leaseh                                                                                                                    | Lease Period & remaining period (if                                        | :   | Landmark: Near Manjuprabha Hospital  N.A. as the property is freehold.                                                                                                                                                                                                                                                |  |
| 6.  |                                                                                                                                    | on of property                                                             |     |                                                                                                                                                                                                                                                                                                                       |  |
| 0.  | a)                                                                                                                                 | Plot No. / Survey No.                                                      | •   | Survey No. 246/ 10, Plot No. 35 & 36                                                                                                                                                                                                                                                                                  |  |
|     | b)                                                                                                                                 | Door No.                                                                   | ÷   | Residential Flat No. E-503                                                                                                                                                                                                                                                                                            |  |
|     | c)                                                                                                                                 | T.S. No. / Village                                                         | ÷   | Village – Nashik                                                                                                                                                                                                                                                                                                      |  |
|     | d)                                                                                                                                 | Ward / Taluka                                                              | /   | Taluka – Nashik                                                                                                                                                                                                                                                                                                       |  |
|     | e)                                                                                                                                 | Mandal / District                                                          | /.  | District – Nashik                                                                                                                                                                                                                                                                                                     |  |
| ggs | f)                                                                                                                                 | Date of issue and validity of layout of approved map / plan                | •   | Copy of Approved Building Plan Accompanying Commencement Certificate No. C-1/ 370/ 2019 dated 20.06.2019 issued by Executive Engineer Town Planning Nashik Municipal Corporation, Nashik.                                                                                                                             |  |
|     | g)                                                                                                                                 | Approved map / plan issuing authority                                      | :   | Nashik Municipal Corporation, Nashik                                                                                                                                                                                                                                                                                  |  |
|     | h)                                                                                                                                 | Whether genuineness or authenticity of approved map/ plan is verified      | :   | Yes                                                                                                                                                                                                                                                                                                                   |  |
|     | i)                                                                                                                                 | Any other comments by our empanelled valuers on authentic of approved plan |     | No                                                                                                                                                                                                                                                                                                                    |  |
| 7.  | Postal                                                                                                                             | address of the property                                                    | : / | Residential Flat No. E - 503, Fifth Floor, " Sagar Sparsh Apartment E & F Wing ", Survey No. 246/10, Plot No. 35 & 36, Near Manjuprabha Hospital, Audumbar Nagar, Dr. Nanasaheb Dharmadhikari Marg, Amrutdham, Village - Nashik, Taluka & District - Nashik, PIN Code – 422003, State – Maharashtra, Country – India. |  |
| 8.  | City / T                                                                                                                           | Town Think Inc.                                                            | .:. | Nashik                                                                                                                                                                                                                                                                                                                |  |
|     | -                                                                                                                                  | ential area                                                                | 1.0 | Yes Credite                                                                                                                                                                                                                                                                                                           |  |
| -   | Comm                                                                                                                               | ercial area                                                                | :   | No                                                                                                                                                                                                                                                                                                                    |  |
|     | Industr                                                                                                                            | rial area                                                                  | :   | No and the many                                                                                                                                                                                                                                                                                                       |  |
| 9.  |                                                                                                                                    | ication of the area                                                        | :   | grant) to him                                                                                                                                                                                                                                                                                                         |  |
|     | i) High                                                                                                                            | / Middle / Poor                                                            | :   | Middle Class                                                                                                                                                                                                                                                                                                          |  |
| -   | ii) Urban / Semi Urban / Rural                                                                                                     |                                                                            | :   | Urban                                                                                                                                                                                                                                                                                                                 |  |
| 10. | Comir                                                                                                                              | ng under Corporation limit / Village hayat / Municipality                  | :   | Village – Nashik<br>Nashik Municipal Corporation, Nashik                                                                                                                                                                                                                                                              |  |
| 11. | Whether covered under any State / Central Govt. enactments (e.g., Urban Land Ceiling Act) or notified under agency area/ scheduled |                                                                            | :   | No                                                                                                                                                                                                                                                                                                                    |  |