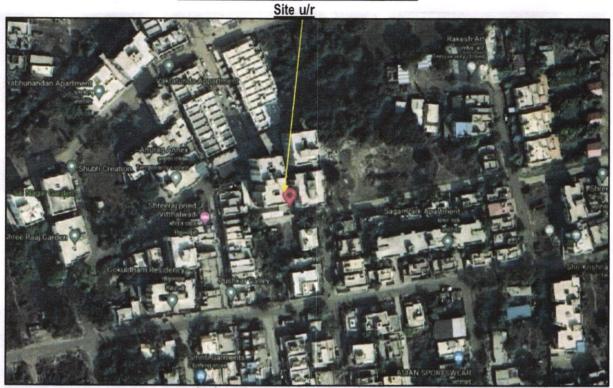

ty of CRZ provisions (Distance from sea-cost / | 122 1 1 2 1 1 11 2                          |
|                                                    | vel must be incorporated) and their effect on       | 700ma de 1 = 1                              |
| i)                                                 | Saleability                                         | Good                                        |
| ii)                                                | Likely rental values in future in and               | ₹ 6,000.00 Expected rental income per month |
| iii)                                               | Any likely income it may generate                   | Rental Income                               |





# Actual site photographs























### Route Map of the property





Latitude Longitude: 20°01'16.1"N 73°49'37.0"E

Note: The Blue line shows the route to site from nearest railway station (Nashik Road - 10.0 Km.)





### Ready Reckoner Rate



Think.Innovate.Create



### **Price Indicators**









### **Price Indicators**







### **Notarized Agreement For Sale**





#### BETWEEN

(1) MR. SAGAR MAHADEORAO BONDE Age: 61 Years, Occ.:
Business (PAN: ABMPB1428G) (2) MRS. SARITA SAGAR BONDE Age
: 55 Years, Occ.: House-Wife (PAN: BGMPB0463M) Both R/o, Sagar
: 55 Years, Occ.: House-Wife (PAN: BGMPB0463M) Both R/o, Sagar
: 57 Years, Occ.: House-Wife (PAN: BGMPB0463M) Both R/o, Sagar
: 57 Years, Occ.: House-Wife (PAN: BGMPB0463M) Both R/o, Sagar
: 57 Years, Occ.: House-Wife (PAN: BGMPB0463M) Both R/o, Sagar
: 57 Years, Occ.: House-Wife (PAN: BGMPB0463M)