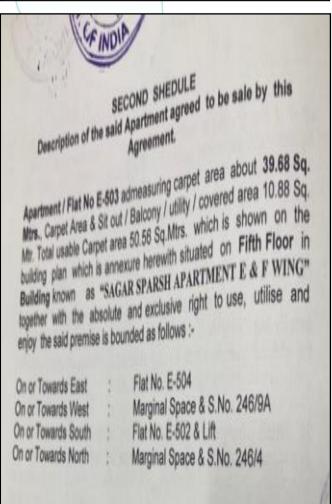

#### Boundaries of the property.

| Boundaries | Bui    | ilding        | Flat                         |
|------------|--------|---------------|------------------------------|
| North      | S. No. | 246/4 & 5 Ma  | rginal Space & S. No. 246/ 4 |
| South      | Color  | ny Road       | Flat No. E - 502 & Lift      |
| East       | S. No. | . 246/ 9B     | Flat No. E - 504             |
| West       | S. No. | . 246/ 9A Mar | ginal Space & S. No. 246/ 9A |

| 13.  | Dimensions / Boundaries of the Property / Building                                                     |     | As per Actual Site                                                                                                                                                                                                                                   | As per the Deed                                                                              |
|------|--------------------------------------------------------------------------------------------------------|-----|------------------------------------------------------------------------------------------------------------------------------------------------------------------------------------------------------------------------------------------------------|----------------------------------------------------------------------------------------------|
|      | North                                                                                                  |     | S. No. 246/4 & 5                                                                                                                                                                                                                                     | S. No. 246/4 & 5                                                                             |
|      |                                                                                                        | ·   |                                                                                                                                                                                                                                                      |                                                                                              |
|      | South                                                                                                  | :   | Colony Road                                                                                                                                                                                                                                          | Colony Road                                                                                  |
|      | East                                                                                                   | :   | S. No. 246/ 9B                                                                                                                                                                                                                                       | S. No. 246/ 9B                                                                               |
|      | West                                                                                                   | :   | S. No. 246/ 9A                                                                                                                                                                                                                                       | S. No. 246/ 9A                                                                               |
| 13.1 | Flat                                                                                                   |     | As per Actual Site                                                                                                                                                                                                                                   | As per the Deed                                                                              |
|      | North                                                                                                  |     | Marginal Space & S. No.                                                                                                                                                                                                                              | Marginal Space & S. No.                                                                      |
|      |                                                                                                        |     | 246/ 4                                                                                                                                                                                                                                               | 246/ 4                                                                                       |
|      | South                                                                                                  |     | Flat No. E - 502 & Lift                                                                                                                                                                                                                              | Flat No. E - 502 & Lift                                                                      |
|      | East                                                                                                   | /   | Flat No. E - 504                                                                                                                                                                                                                                     | Flat No. E - 504                                                                             |
|      | West                                                                                                   |     | Marginal Space & S. No.                                                                                                                                                                                                                              | Marginal Space & S. No.                                                                      |
|      |                                                                                                        |     | 246/ 9A                                                                                                                                                                                                                                              | 246/ 9A                                                                                      |
| 13.2 | Whether Boundaries Matching with Actual                                                                |     | Yes                                                                                                                                                                                                                                                  |                                                                                              |
| 13.3 | Latitude, Longitude & Co-ordinates of the site                                                         | :   | 20°01'16.1"N 73°49'37.0"E                                                                                                                                                                                                                            |                                                                                              |
| 14.  | Extent of the site                                                                                     |     | Carpet Area in Sq. Ft. = 52 Balcony Area in Sq. Ft. = 3 (Area as per site Measure  Carpet Area in Sq. Ft. = 4 Balcony Area in Sq. Ft. = Total Carpet Area in Sq. I (Area as per Notarized Ag  Built up in Sq. Ft. = 598.00 (Total Carpet Area + 10%) | 66.00<br>ment)<br>-27.00<br>-117.00<br>Ft. = 544.00<br>greement for Sale)                    |
| 15.  | Extent of the site considered for Valuation (least of 13A& 13B)                                        | :   | Carpet Area in Sq. Ft. = 4 Balcony Area in Sq. Ft. = Total Carpet Area in Sq. I (Area as per Notarized A                                                                                                                                             | 117.00<br>Ft. = 544.00                                                                       |
| 16   | Whether occupied by the owner / tenant? If occupied by tenant since how long? Rent received per month. | V ( | vacant<br>ate.Create                                                                                                                                                                                                                                 |                                                                                              |
| I    | APARTMENT BUILDING                                                                                     |     |                                                                                                                                                                                                                                                      |                                                                                              |
| 1.   | Nature of the Apartment                                                                                | :   | Residential                                                                                                                                                                                                                                          |                                                                                              |
| 2.   | Location                                                                                               | :   |                                                                                                                                                                                                                                                      |                                                                                              |
|      | C.T.S. No.                                                                                             | :   | Survey No. 246/ 10, Plot N                                                                                                                                                                                                                           | o. 35 + 36                                                                                   |
|      | Block No.                                                                                              | :   | -                                                                                                                                                                                                                                                    |                                                                                              |
|      | Ward No.                                                                                               | :   | Village March 19                                                                                                                                                                                                                                     |                                                                                              |
|      | Village / Municipality / Corporation                                                                   | :   | Village – Nashik<br>Nashik Municipal Corporati                                                                                                                                                                                                       | ion                                                                                          |
|      | Door No., Street or Road (Pin Code)                                                                    | :   | Sparsh Apartment E & I                                                                                                                                                                                                                               | 503, Fifth Floor, <b>" Sagar</b> F <b>Wing "</b> , Survey No. 246/lear Manjuprabha Hospital, |