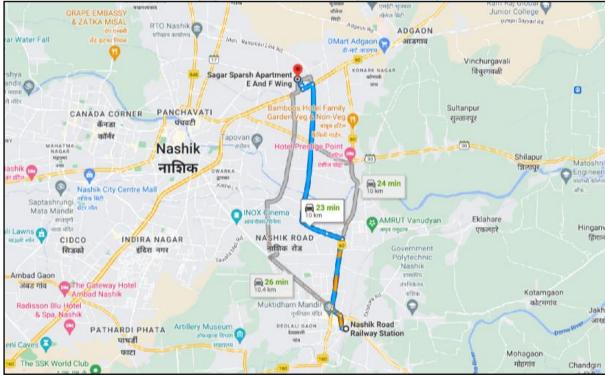

| 5.       | Brief description of the property (Including Leasehold / freehold etc.) |            | The property is a Residential Flat No. E - 503 is located on Fifth Floor. As per Approved plan, the composition of flat is Living + 2 Bedroom + Kitchen + 1 Attached Toilet + 1 Common Toilet + Balcony (i.e., 2BHK). The property is at 10.0 Km. distance from |
|----------|-------------------------------------------------------------------------|------------|-----------------------------------------------------------------------------------------------------------------------------------------------------------------------------------------------------------------------------------------------------------------|
|          |                                                                         |            | nearest railway station Nashik Road. <b>Landmark</b> : Near Manjuprabha Hospital                                                                                                                                                                                |
| 5a.      | Total Lease Period & remaining period (if leasehold)                    | :          | N.A. as the property is freehold.                                                                                                                                                                                                                               |
| 6.       | Location of property                                                    |            |                                                                                                                                                                                                                                                                 |
| <u> </u> | a) Plot No. / Survey No.                                                |            | Survey No. 246/ 10, Plot No. 35 & 36                                                                                                                                                                                                                            |
|          | b) Door No.                                                             |            | Residential Flat No. E-503                                                                                                                                                                                                                                      |
|          | c) T.S. No. / Village                                                   |            | Village – Nashik                                                                                                                                                                                                                                                |
|          | d) Ward / Taluka                                                        | ./         | Taluka – Nashik                                                                                                                                                                                                                                                 |
|          | e) Mandal / District                                                    | /          | District – Nashik                                                                                                                                                                                                                                               |
|          | f) Date of issue and validity of layout of                              |            | Copy of Approved Building Plan Accompanying                                                                                                                                                                                                                     |
|          | approved map / plan                                                     | •          | Commencement Certificate No. C-1/ 370/ 2019 dated                                                                                                                                                                                                               |
|          | approved map / plan                                                     |            | 20.06.2019 issued by Executive Engineer Town                                                                                                                                                                                                                    |
|          |                                                                         |            | Planning Nashik Municipal Corporation, Nashik.                                                                                                                                                                                                                  |
|          | g) Approved map / plan issuing authority                                |            | Nashik Municipal Corporation, Nashik                                                                                                                                                                                                                            |
|          | h) Whether genuineness or authenticity                                  |            | Yes                                                                                                                                                                                                                                                             |
|          | of approved map/ plan is verified                                       | •          | 163                                                                                                                                                                                                                                                             |
|          | i) Any other comments by our                                            |            | No                                                                                                                                                                                                                                                              |
|          | empanelled valuers on authentic of                                      |            | 140                                                                                                                                                                                                                                                             |
|          | approved plan                                                           |            |                                                                                                                                                                                                                                                                 |
| 7.       | Postal address of the property                                          |            | Residential Flat No. E - 503, Fifth Floor, " Sagar                                                                                                                                                                                                              |
| , .      | Toolar address of the property                                          |            | Sparsh Apartment E & F Wing ", Survey No. 246/                                                                                                                                                                                                                  |
|          |                                                                         |            | 10, Plot No. 35 & 36, Near Manjuprabha Hospital,                                                                                                                                                                                                                |
|          |                                                                         |            | Audumbar Nagar, Dr. Nanasaheb Dharmadhikari                                                                                                                                                                                                                     |
|          |                                                                         |            | Marg, Amrutdham, Village - Nashik, Taluka & District -                                                                                                                                                                                                          |
|          |                                                                         |            | Nashik, PIN Code – 422003, State – Maharashtra,                                                                                                                                                                                                                 |
|          |                                                                         |            | Country – India.                                                                                                                                                                                                                                                |
| 8.       | City / Town                                                             |            | Nashik                                                                                                                                                                                                                                                          |
|          | Residential area                                                        | <i>/</i> ( | Yes Create                                                                                                                                                                                                                                                      |
|          | Commercial area                                                         |            | No                                                                                                                                                                                                                                                              |
|          | Industrial area                                                         |            | No                                                                                                                                                                                                                                                              |
| 9.       | Classification of the area                                              |            |                                                                                                                                                                                                                                                                 |
| <u> </u> | i) High / Middle / Poor                                                 |            | Middle Class                                                                                                                                                                                                                                                    |
|          | ii) Urban / Semi Urban / Rural                                          | :          | Urban                                                                                                                                                                                                                                                           |
| 10.      | Coming under Corporation limit / Village                                |            | Village – Nashik                                                                                                                                                                                                                                                |
| 10.      | PanChhayat / Municipality                                               |            | Nashik Municipal Corporation, Nashik                                                                                                                                                                                                                            |
| 11.      | Whether covered under any State / Central                               |            | No                                                                                                                                                                                                                                                              |
| ' ' '    | Govt. enactments (e.g., Urban Land Ceiling                              |            | 110                                                                                                                                                                                                                                                             |
|          | Act) or notified under agency area/ scheduled                           |            |                                                                                                                                                                                                                                                                 |
|          | area / cantonment area                                                  |            |                                                                                                                                                                                                                                                                 |
|          |                                                                         |            |                                                                                                                                                                                                                                                                 |