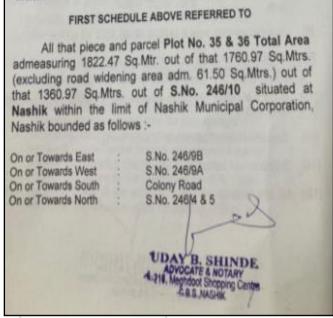

#### Boundaries of the property.

| Boundaries | Bui    | ilding        | Flat                         |
|------------|--------|---------------|------------------------------|
| North      | S. No. | 246/4 & 5 Ma  | rginal Space & S. No. 246/ 4 |
| South      | Color  | ny Road       | Flat No. E - 502 & Lift      |
| East       | S. No. | . 246/ 9B     | Flat No. E - 504             |
| West       | S. No. | . 246/ 9A Mar | ginal Space & S. No. 246/ 9A |

| 13.  | Dimensions / Boundaries of the Property / Building                                                     |     | As per Actual Site                                                                                                                                                                                                                                   | As per the Deed                                                                              |
|------|--------------------------------------------------------------------------------------------------------|-----|------------------------------------------------------------------------------------------------------------------------------------------------------------------------------------------------------------------------------------------------------|----------------------------------------------------------------------------------------------|
|      | North                                                                                                  |     | S. No. 246/4 & 5                                                                                                                                                                                                                                     | S. No. 246/4 & 5                                                                             |
|      |                                                                                                        | ·   |                                                                                                                                                                                                                                                      |                                                                                              |
|      | South                                                                                                  | :   | Colony Road                                                                                                                                                                                                                                          | Colony Road                                                                                  |
|      | East                                                                                                   | :   | S. No. 246/ 9B                                                                                                                                                                                                                                       | S. No. 246/ 9B                                                                               |
|      | West                                                                                                   | :   | S. No. 246/ 9A                                                                                                                                                                                                                                       | S. No. 246/ 9A                                                                               |
| 13.1 | Flat                                                                                                   |     | As per Actual Site                                                                                                                                                                                                                                   | As per the Deed                                                                              |
|      | North                                                                                                  |     | Marginal Space & S. No.                                                                                                                                                                                                                              | Marginal Space & S. No.                                                                      |
|      |                                                                                                        |     | 246/ 4                                                                                                                                                                                                                                               | 246/ 4                                                                                       |
|      | South                                                                                                  |     | Flat No. E - 502 & Lift                                                                                                                                                                                                                              | Flat No. E - 502 & Lift                                                                      |
|      | East                                                                                                   | /   | Flat No. E - 504                                                                                                                                                                                                                                     | Flat No. E - 504                                                                             |
|      | West                                                                                                   |     | Marginal Space & S. No.                                                                                                                                                                                                                              | Marginal Space & S. No.                                                                      |
|      |                                                                                                        |     | 246/ 9A                                                                                                                                                                                                                                              | 246/ 9A                                                                                      |
| 13.2 | Whether Boundaries Matching with Actual                                                                |     | Yes                                                                                                                                                                                                                                                  |                                                                                              |
| 13.3 | Latitude, Longitude & Co-ordinates of the site                                                         | :   | 20°01'16.1"N 73°49'37.0"E                                                                                                                                                                                                                            |                                                                                              |
| 14.  | Extent of the site                                                                                     |     | Carpet Area in Sq. Ft. = 52 Balcony Area in Sq. Ft. = 3 (Area as per site Measure  Carpet Area in Sq. Ft. = 4 Balcony Area in Sq. Ft. = Total Carpet Area in Sq. I (Area as per Notarized Ag  Built up in Sq. Ft. = 598.00 (Total Carpet Area + 10%) | 66.00<br>ment)<br>-27.00<br>-117.00<br>Ft. = 544.00<br>greement for Sale)                    |
| 15.  | Extent of the site considered for Valuation (least of 13A& 13B)                                        | :   | Carpet Area in Sq. Ft. = 4 Balcony Area in Sq. Ft. = Total Carpet Area in Sq. I (Area as per Notarized A                                                                                                                                             | 117.00<br>Ft. = 544.00                                                                       |
| 16   | Whether occupied by the owner / tenant? If occupied by tenant since how long? Rent received per month. | V ( | vacant<br>ate.Create                                                                                                                                                                                                                                 |                                                                                              |
| I    | APARTMENT BUILDING                                                                                     |     |                                                                                                                                                                                                                                                      |                                                                                              |
| 1.   | Nature of the Apartment                                                                                | :   | Residential                                                                                                                                                                                                                                          |                                                                                              |
| 2.   | Location                                                                                               | :   |                                                                                                                                                                                                                                                      |                                                                                              |
|      | C.T.S. No.                                                                                             | :   | Survey No. 246/ 10, Plot N                                                                                                                                                                                                                           | o. 35 + 36                                                                                   |
|      | Block No.                                                                                              | :   | -                                                                                                                                                                                                                                                    |                                                                                              |
|      | Ward No.                                                                                               | :   | Village March 19                                                                                                                                                                                                                                     |                                                                                              |
|      | Village / Municipality / Corporation                                                                   | :   | Village – Nashik<br>Nashik Municipal Corporati                                                                                                                                                                                                       | ion                                                                                          |
|      | Door No., Street or Road (Pin Code)                                                                    | :   | Sparsh Apartment E & I                                                                                                                                                                                                                               | 503, Fifth Floor, <b>" Sagar</b> F <b>Wing "</b> , Survey No. 246/lear Manjuprabha Hospital, |