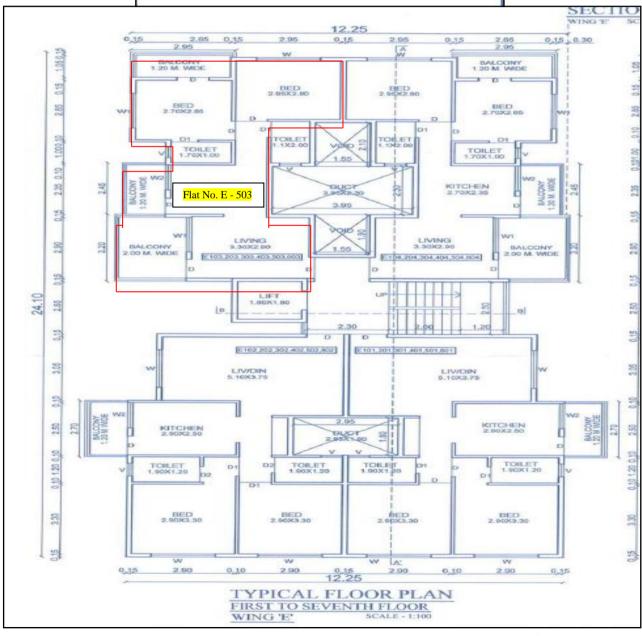

| 5.       | Brief description of the property (Including Leasehold / freehold etc.) |            | The property is a Residential Flat No. E - 503 is located on Fifth Floor. As per Approved plan, the composition of flat is Living + 2 Bedroom + Kitchen + 1 Attached Toilet + 1 Common Toilet + Balcony (i.e., 2BHK). The property is at 10.0 Km. distance from |
|----------|-------------------------------------------------------------------------|------------|-----------------------------------------------------------------------------------------------------------------------------------------------------------------------------------------------------------------------------------------------------------------|
|          |                                                                         |            | nearest railway station Nashik Road. <b>Landmark</b> : Near Manjuprabha Hospital                                                                                                                                                                                |
| 5a.      | Total Lease Period & remaining period (if leasehold)                    | :          | N.A. as the property is freehold.                                                                                                                                                                                                                               |
| 6.       | Location of property                                                    |            |                                                                                                                                                                                                                                                                 |
| <u> </u> | a) Plot No. / Survey No.                                                |            | Survey No. 246/ 10, Plot No. 35 & 36                                                                                                                                                                                                                            |
|          | b) Door No.                                                             |            | Residential Flat No. E-503                                                                                                                                                                                                                                      |
|          | c) T.S. No. / Village                                                   |            | Village – Nashik                                                                                                                                                                                                                                                |
|          | d) Ward / Taluka                                                        | ./         | Taluka – Nashik                                                                                                                                                                                                                                                 |
|          | e) Mandal / District                                                    | /          | District – Nashik                                                                                                                                                                                                                                               |
|          | f) Date of issue and validity of layout of                              |            | Copy of Approved Building Plan Accompanying                                                                                                                                                                                                                     |
|          | approved map / plan                                                     | •          | Commencement Certificate No. C-1/ 370/ 2019 dated                                                                                                                                                                                                               |
|          | approved map / plan                                                     |            | 20.06.2019 issued by Executive Engineer Town                                                                                                                                                                                                                    |
|          |                                                                         |            | Planning Nashik Municipal Corporation, Nashik.                                                                                                                                                                                                                  |
|          | g) Approved map / plan issuing authority                                |            | Nashik Municipal Corporation, Nashik                                                                                                                                                                                                                            |
|          | h) Whether genuineness or authenticity                                  |            | Yes                                                                                                                                                                                                                                                             |
|          | of approved map/ plan is verified                                       | •          | 163                                                                                                                                                                                                                                                             |
|          | i) Any other comments by our                                            |            | No                                                                                                                                                                                                                                                              |
|          | empanelled valuers on authentic of                                      |            | 140                                                                                                                                                                                                                                                             |
|          | approved plan                                                           |            |                                                                                                                                                                                                                                                                 |
| 7.       | Postal address of the property                                          |            | Residential Flat No. E - 503, Fifth Floor, " Sagar                                                                                                                                                                                                              |
| , .      | Toolar address of the property                                          |            | Sparsh Apartment E & F Wing ", Survey No. 246/                                                                                                                                                                                                                  |
|          |                                                                         |            | 10, Plot No. 35 & 36, Near Manjuprabha Hospital,                                                                                                                                                                                                                |
|          |                                                                         |            | Audumbar Nagar, Dr. Nanasaheb Dharmadhikari                                                                                                                                                                                                                     |
|          |                                                                         |            | Marg, Amrutdham, Village - Nashik, Taluka & District -                                                                                                                                                                                                          |
|          |                                                                         |            | Nashik, PIN Code – 422003, State – Maharashtra,                                                                                                                                                                                                                 |
|          |                                                                         |            | Country – India.                                                                                                                                                                                                                                                |
| 8.       | City / Town                                                             |            | Nashik                                                                                                                                                                                                                                                          |
|          | Residential area                                                        | <i>/</i> ( | Yes Create                                                                                                                                                                                                                                                      |
|          | Commercial area                                                         |            | No                                                                                                                                                                                                                                                              |
|          | Industrial area                                                         |            | No                                                                                                                                                                                                                                                              |
| 9.       | Classification of the area                                              |            |                                                                                                                                                                                                                                                                 |
| <u> </u> | i) High / Middle / Poor                                                 |            | Middle Class                                                                                                                                                                                                                                                    |
|          | ii) Urban / Semi Urban / Rural                                          | :          | Urban                                                                                                                                                                                                                                                           |
| 10.      | Coming under Corporation limit / Village                                |            | Village – Nashik                                                                                                                                                                                                                                                |
| 10.      | PanChhayat / Municipality                                               |            | Nashik Municipal Corporation, Nashik                                                                                                                                                                                                                            |
| 11.      | Whether covered under any State / Central                               |            | No                                                                                                                                                                                                                                                              |
| ' ' '    | Govt. enactments (e.g., Urban Land Ceiling                              |            | 110                                                                                                                                                                                                                                                             |
|          | Act) or notified under agency area/ scheduled                           |            |                                                                                                                                                                                                                                                                 |
|          | area / cantonment area                                                  |            |                                                                                                                                                                                                                                                                 |
|          |                                                                         |            |                                                                                                                                                                                                                                                                 |

| 13.  | Dimensions / Boundaries of the Property / Building                                                     |     | As per Actual Site                                                                                                                                                                                                                                   | As per the Deed                                                                              |
|------|--------------------------------------------------------------------------------------------------------|-----|------------------------------------------------------------------------------------------------------------------------------------------------------------------------------------------------------------------------------------------------------|----------------------------------------------------------------------------------------------|
|      | North                                                                                                  |     | S. No. 246/4 & 5                                                                                                                                                                                                                                     | S. No. 246/4 & 5                                                                             |
|      |                                                                                                        | ·   |                                                                                                                                                                                                                                                      |                                                                                              |
|      | South                                                                                                  | :   | Colony Road                                                                                                                                                                                                                                          | Colony Road                                                                                  |
|      | East                                                                                                   | :   | S. No. 246/ 9B                                                                                                                                                                                                                                       | S. No. 246/ 9B                                                                               |
|      | West                                                                                                   | :   | S. No. 246/ 9A                                                                                                                                                                                                                                       | S. No. 246/ 9A                                                                               |
| 13.1 | Flat                                                                                                   |     | As per Actual Site                                                                                                                                                                                                                                   | As per the Deed                                                                              |
|      | North                                                                                                  |     | Marginal Space & S. No.                                                                                                                                                                                                                              | Marginal Space & S. No.                                                                      |
|      |                                                                                                        |     | 246/ 4                                                                                                                                                                                                                                               | 246/ 4                                                                                       |
|      | South                                                                                                  |     | Flat No. E - 502 & Lift                                                                                                                                                                                                                              | Flat No. E - 502 & Lift                                                                      |
|      | East                                                                                                   | /   | Flat No. E - 504                                                                                                                                                                                                                                     | Flat No. E - 504                                                                             |
|      | West                                                                                                   |     | Marginal Space & S. No.                                                                                                                                                                                                                              | Marginal Space & S. No.                                                                      |
|      |                                                                                                        |     | 246/ 9A                                                                                                                                                                                                                                              | 246/ 9A                                                                                      |
| 13.2 | Whether Boundaries Matching with Actual                                                                |     | Yes                                                                                                                                                                                                                                                  |                                                                                              |
| 13.3 | Latitude, Longitude & Co-ordinates of the site                                                         | :   | 20°01'16.1"N 73°49'37.0"E                                                                                                                                                                                                                            |                                                                                              |
| 14.  | Extent of the site                                                                                     |     | Carpet Area in Sq. Ft. = 52 Balcony Area in Sq. Ft. = 3 (Area as per site Measure  Carpet Area in Sq. Ft. = 4 Balcony Area in Sq. Ft. = Total Carpet Area in Sq. I (Area as per Notarized Ag  Built up in Sq. Ft. = 598.00 (Total Carpet Area + 10%) | 66.00<br>ment)<br>-27.00<br>-117.00<br>Ft. = 544.00<br>greement for Sale)                    |
| 15.  | Extent of the site considered for Valuation (least of 13A& 13B)                                        | :   | Carpet Area in Sq. Ft. = 4 Balcony Area in Sq. Ft. = Total Carpet Area in Sq. I (Area as per Notarized A                                                                                                                                             | 117.00<br>Ft. = 544.00                                                                       |
| 16   | Whether occupied by the owner / tenant? If occupied by tenant since how long? Rent received per month. | V ( | vacant<br>ate.Create                                                                                                                                                                                                                                 |                                                                                              |
| I    | APARTMENT BUILDING                                                                                     |     |                                                                                                                                                                                                                                                      |                                                                                              |
| 1.   | Nature of the Apartment                                                                                | :   | Residential                                                                                                                                                                                                                                          |                                                                                              |
| 2.   | Location                                                                                               | :   |                                                                                                                                                                                                                                                      |                                                                                              |
|      | C.T.S. No.                                                                                             | :   | Survey No. 246/ 10, Plot N                                                                                                                                                                                                                           | o. 35 + 36                                                                                   |
|      | Block No.                                                                                              | :   | -                                                                                                                                                                                                                                                    |                                                                                              |
|      | Ward No.                                                                                               | :   | Village March 19                                                                                                                                                                                                                                     |                                                                                              |
|      | Village / Municipality / Corporation                                                                   | :   | Village – Nashik<br>Nashik Municipal Corporati                                                                                                                                                                                                       | ion                                                                                          |
|      | Door No., Street or Road (Pin Code)                                                                    | :   | Sparsh Apartment E & I                                                                                                                                                                                                                               | 503, Fifth Floor, <b>" Sagar</b> F <b>Wing "</b> , Survey No. 246/lear Manjuprabha Hospital, |