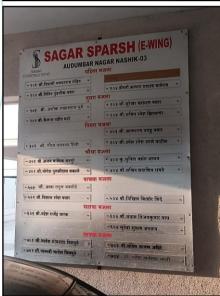

## Details of the property under consideration:

Name of Proposed Purchaser: Mr. Gopinath Ravji Lamkhade.

Name of Owner: Mr. Sagar Mahadeorao Bonde & Mrs. Sarita Sagar Bonde.

Residential Flat No. E - 503, Fifth Floor, " Sagar Sparsh Apartment E & F Wing ", Survey No. 246/10, Plot No. 35 & 36, Near Manjuprabha Hospital, Audumbar Nagar, Dr. Nanasaheb Dharmadhikari Marg, Amrutdham, Village - Nashik, Taluka & District - Nashik, PIN Code - 422003, State - Maharashtra, Country - India.