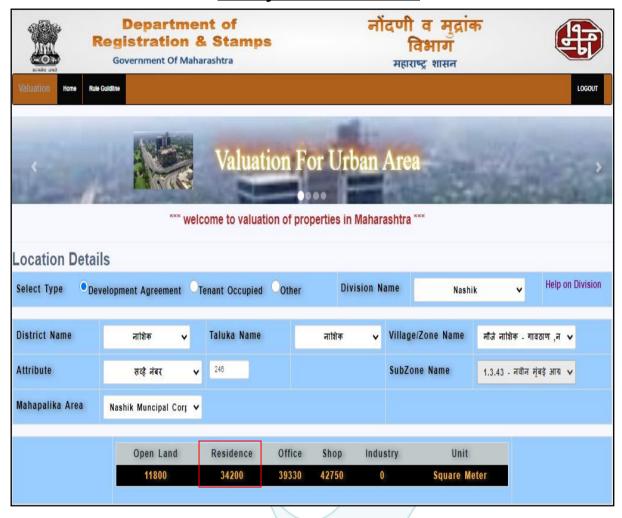

Considering various parameters recorded, existing economic scenario, and the information that is available with reference to the development of neighborhood and method selected for valuation, we are of the opinion that, the property premises can be assessed for this particular purpose at ₹ 29,37,600.00 (Rupees Twenty-Nine Lakh Thirty-Seven Thousand Six Hundred Only).