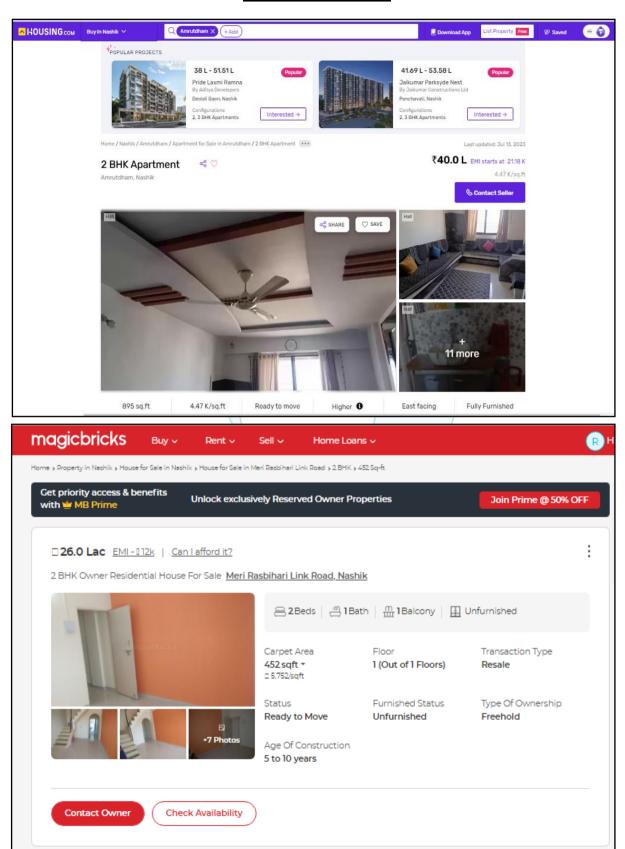

Considering various parameters recorded, existing economic scenario, and the information that is available with reference to the development of neighborhood and method selected for valuation, we are of the opinion that, the property premises can be assessed for this particular purpose at ₹ 29,37,600.00 (Rupees Twenty-Nine Lakh Thirty-Seven Thousand Six Hundred Only).