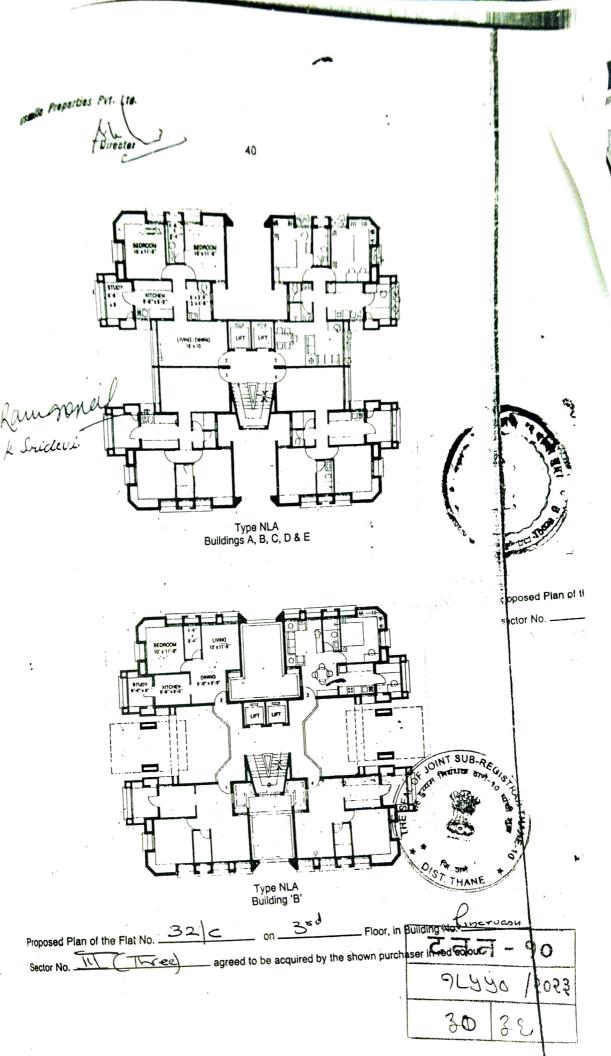

pranodinis Shawhard

Mily

WHEREAS, 1)MR. RAMGOPAL KAJA 2)MRS. SRIDEVI KAJA had purchased the SAID FLAT along with all rights, title and interest vide an Agreement for Sale Dated 22-06-1994 entered between M/S.EVERSMILE PROPERTIES PVT.LTD., a Company Incorporated under the Companies Act, 1956 having registered office at Maker Chambers IV, Nariman Point, Mumbai-400021 hereinafter referred to as "the Builders" therein and 1)MR. RAMGOPAL KAJA 2)MRS. SRIDEVI KAJA referred to as "the Purchasers" therein and the said M/S.EVERSMILE PROPERTIES PVT. LTD., agreed to sell to 1)MR. RAMGOPAL KAJA 2)MRS. SRIDEVI KAJA AND 1)MR. RAMGOPAL KAJA 2)MRS. SRIDEVI KAJA herein agreed to purchase from M/S.EVERSMILE PROPERTIES PVT.LTD., the SAID FLAT being FLAT NO.32/C-WING admeasuring area 62.33 SQ. MTS. (CARPET) ON THE THIRD FLOOR OF BUILDING KNOWN AS PUNARVASU SRISHTI C-BLDG. CO-OPERATIVE HOUSING SOCIETY LTD. situated at SECTOR-3, SRISHTI HOUSING COMPLEX, MIRA ROAD(EAST), THANE-401107 along with Car Parking Space No.06 (here referred to as the "SAID FLAT") at the price and on the terms and conditions mentions therein on the land more particularly described in SCHEDULE written hereunder.

WHEREAS, the TRANSFERORS are, the legal, lawful and absolute owners of FLAT NO.32/C-WING ON THE THIRD FLOOR OF BUILDING KNOWN AS PUNARVASU SRISHTI C-BLDG. CO-OPERATIVE HOUSING SOCIETY LTD. situated at SECTOR-3, SRISHTI HOUSING COMPLEX, MIRA ROAD(EAST), THANE-401107 along with Car Parking Space No.06.

Minchary

Jul ex

prawodinis

AND, the TRANSFEREE has approached to the TRANSFERORS with an intention to purchase the SAID FLAT, and examined the copies of the title deeds and desirous of purchasing the rights, title, share and interest of the TRANSFERORS in respect of the SAID FLAT, after various meetings and negotiations between both the parties, the TRANSFERORS have agreed to sell, transfer and assign to the TRANSFEREE and the TRANSFEREE has agreed to purchase, acquire from the TRANSFERORS, the SAID FLAT being FLAT NO.32/C-WING ON THE THIRD FLOOR OF BUILDING KNOWN AS PUNARVASU SRISHTI C-BLDG. CO-OPERATIVE HOUSING SOCIETY LTD. situated at SECTOR-3, SRISHTI HOUSING COMPLEX, MIRA ROAD(EAST), THANE-401107 along with Car Parking Space No.06 together with all common benefits and facilities available thereto and further together with all the fixtures, fittings and amenities of permanent nature attached thereto for the Total Consideration of RS.1,17,50,000/=(RUPEES ONE CRORE SEVENTEEN LAKHS FIFTY THOUSAND ONLY) and the parties hereto are desirous of executing this Agreement for Sale in respect thereof.

Residential Precises being FLAT NO.32/C-WING admeasuring area 62.33 SO. MTS (CARPET) ON THE THIRD FLOOR OF BUILDING KNOWN AS PUNARVASU SRISHTI C-BLDG. CO-OPERATIVE HOUSING SOCIETY LTD. situated at SECTOR-3, SRISHTI HOUSING COMPLEX, MIRA ROAD(EAST), THANE-401107 along

BUILDING COMPRISES GROUND/STILT + 7 UPPER FLOORS.

IN WITNESS WHEREOF THE TRANSFERORS AND THE TRANSFEREE HERETO AND HEREUNTO SET AND SUBSCRIBED, THEIR RESPECTIVE HANDS TO THESE PRESENTS ON THE DAY, MONTH AND THE YEAR FIRST ABOVE WRITTEN IN THE PRESENCE OF THE FOLLOWING WITNESSES: