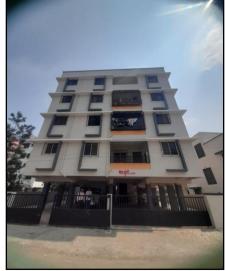

# VALUATION OPINION REPORT

This is to certify that the property bearing Residential Flat No. 02, First Floor, First Floor "Saptashrungi Apartment ", Survey No. 3A/ 1/2+4/1, Plot No. 33, Behind Jijamata Bhosle Udyan & Dasak Police Chowki, Mahalaxmi Nagar, Jail Road, Village - Dasak, Taluka & District - Nashik, PINCode - 422 101, State - Maharashtra, Country - India belongs to Name of Proposed Purchaser: Shri. Vishal Vijay Shirsat. Name of Owner: Smt. Indumati Bhagwan Ahire & Others Five.

# Boundaries of the property:

| Boundaries | Building | Flat                         |
|------------|----------|------------------------------|
| North      | Garden   | Marginal Space               |
| South      | Building | Flat No. 01                  |
| East       | Garden   | Flat No. 03 & Passage        |
| West       | Road     | Marginal Space & Colony Road |