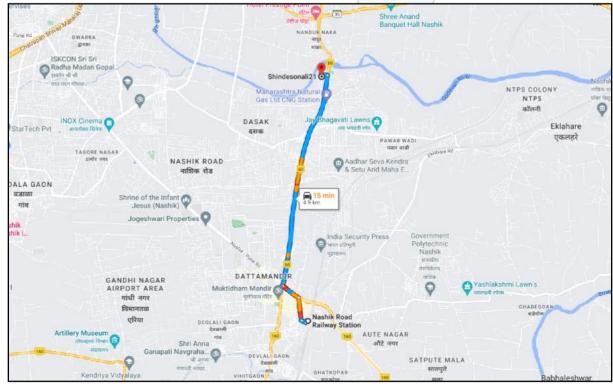

Name of Owner: Smt. Indumati Bhagwan Ahire & Others Five.

Residential Flat No. 02, First Floor, First Floor "Saptashrungi Apartment", Survey No. 3A/ 1/2+4/1, Plot No. 33. Behind Jijamata Bhosle Udyan & Dasak Police Chowki, Mahalaxmi Nagar, Jail Road, Village – Dasak, Taluka & District - Nashik, PIN Code - 422 101, State - Maharashtra, Country - India.

# **Valuation Done for: Union Bank of India** Gangapur RoadBranch

Shree Ganesh Avenue, Chunchale Road, Nashik - 422 013, State - Maharashtra, Country - India.

Nashik: 4, 1st Floor, Madhusha Elite, Vrundavan Nagar, Jatra-Nandur Naka Link Road, Adgaon, Nashik - 422 003, (M.S.) E-mail: nashik@vastukala.org, Tel.: +91 253 4068262 / 9890380564