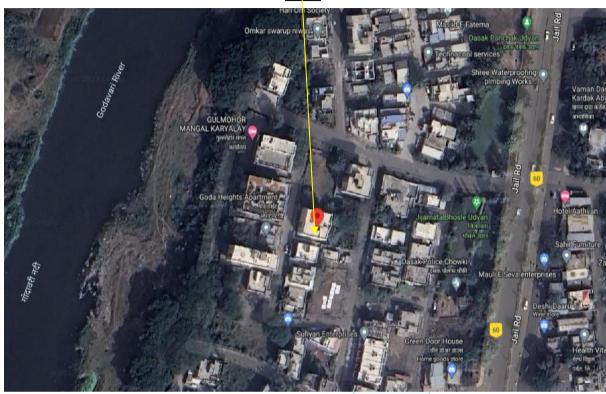

Name of Owner: Smt. Indumati Bhagwan Ahire & Others Five.

Residential Flat No. 02, First Floor, First Floor "Saptashrungi Apartment", Survey No. 3A/ 1/2+4/1, Plot No. 33. Behind Jijamata Bhosle Udyan & Dasak Police Chowki, Mahalaxmi Nagar, Jail Road, Village – Dasak, Taluka & District - Nashik, PIN Code - 422 101, State - Maharashtra, Country - India.

Longitude Latitude: 19°59'14.7"N 73°50'39.2"E