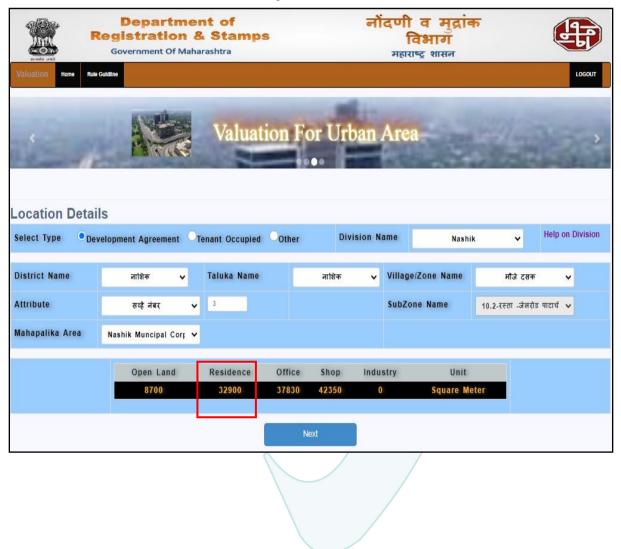

s (Distance from sea-cost / |                                             |
| tidal level must be incorporated) and their effect on     |                                             |
| i) Saleability                                            | Good                                        |
| ii) Likely rental values in future in                     | ₹ 4,000.00 Expected rental income per month |
| iii) Any likely income it may generate                    | Rental Income                               |



Think.Innovate.Create



# **Actual Site Photographs**



















# Route Map of the property site u/r





Longitude Latitude: 19°59'14.7"N 73°50'39.2"E

Note: The Blue line shows the route to site from nearest railway Station (Nashik Road-5.0Km.)





# **Ready Reckoner Rate**



Think.Innovate.Create



# **Price Indicators**





# **Price Indicators**







Valuation Report Prepared For: UBI / Gangapur Road Branch / Shri. Vishal Vijay Shirsat (004921/2303398)

Page15 of 23

As a result of my appraisal and analysis, it is my considered opinion that the present fair market value of the above property in the prevailing condition with aforesaid specifications is at ₹ 19,83,400.00 (Rupees Nineteen Lakh Eighty Three Thousand Four Hundred Only). The Realizable Value of the above property is₹ 18,84,230.00 (Rupees Eighteen Lakh Eighty Four Thousand Two Hundred Thirty Only). and the Distress Value is₹ 15,86,720.00 (Rupees Fifteen Lakh Eighty Six Thousand Seven Hundred Twenty Only).

Place: Nashik Date:06.11.2023

For VASTUKALA CONSULTANTS (I) PVT. LTD.

R

(Name of the