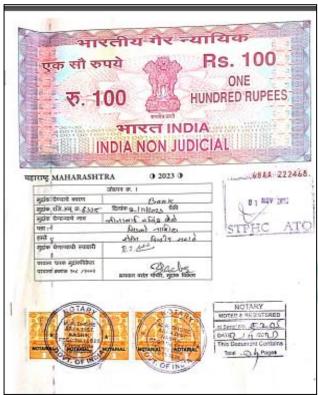

## **Sub: Vetting of Extra Amenities**

Sir.

With reference to above subject, we have evaluated the Extra Amenities for Residential Row House No. I, Ground + First Floor "Sai Siddhi Row Houses", Survey No.298/1, Plot No.53 to 58/E to H/1/2/I, Behind Water Tank, Damodar Nagar, Village - Pathardi, Taluka & District - Nashik, PIN Code – 422 010, State – Maharashtra, Country – India. belongs to Asmitaben Maheshbhai Unjiya. Name of Proposed Purchaser: Sau. Jijabai Ravindra Bele & Shri. Ravindra Vitthal Bele.

We have verified the rates quoted as per current market rates. Details of work and Extra Amenities considered as per copy of Agreement for Extra Amenities between Sau. Jijabai Ravindra Bele & Shri. Ravindra Vitthal Bele (First Part) and Shri.Vipul Vallabhbhai Unjiya (Second Part) received on dated 25.10.2023. The Extra Amenities amount is Rs.4,00,000/- (Rupees Four Lakh Only)

## **Agreement for Extra Amenities**

The Extra Amenities amount is Rs.4,00,000/- (Rupees Four Lakh Only)