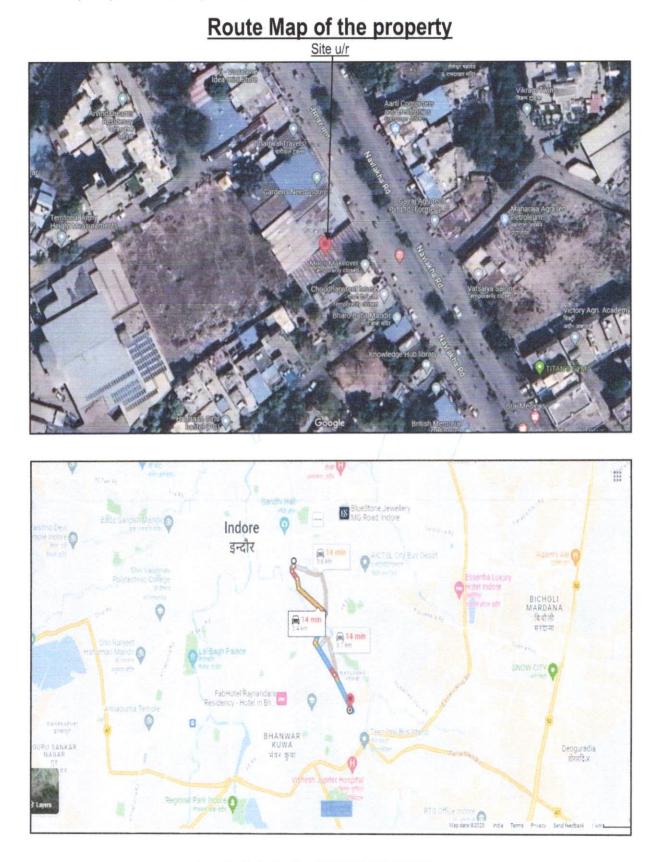

# **Actual Site Photographs**

Page 13 of 25

Longitude Latitude - 22°41'36.1"N 75°52'52.1"E Note: The Blue line shows the route to site from nearest Railway Station (Indore – 3.4 KM.)

Vastukala Consultants (I) Pvt. Ltd. An ISO 9001:2015 Certified Company www.vastukala.org

### Longitude Latitude - 22°41'36.1"N 75°52'52.1"E