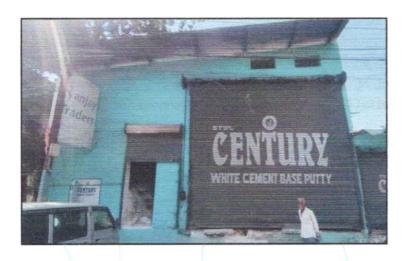

# **Actual Site Photographs**

Page 13 of 25

Longitude Latitude - 22°41'36.1"N 75°52'52.1"E Note: The Blue line shows the route to site from nearest Railway Station (Indore – 3.4 KM.)

Vastukala Consultants (I) Pvt. Ltd. An ISO 9001:2015 Certified Company www.vastukala.org