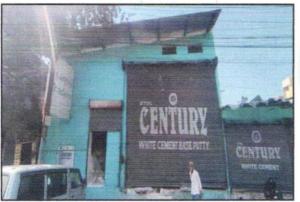

# **Actual Site Photographs**

Page 13 of 25

Longitude Latitude - 22°41'36.1"N 75°52'52.1"E Note: The Blue line shows the route to site from nearest Railway Station (Indore – 3.4 KM.)

Vastukala Consultants (I) Pvt. Ltd. An ISO 9001:2015 Certified Company www.vastukala.org