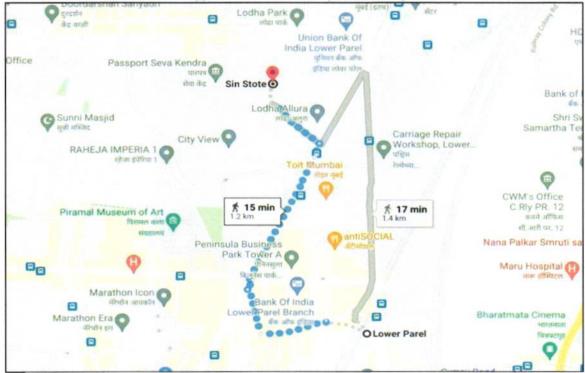

#### **VALUATION REPORT (IN RESPECT OF FLAT)**

| 1  | Gen         | eral                                                                                                              |       |                                                                                                                                                                                                                                                                                                                                                    |  |  |
|----|-------------|-------------------------------------------------------------------------------------------------------------------|-------|----------------------------------------------------------------------------------------------------------------------------------------------------------------------------------------------------------------------------------------------------------------------------------------------------------------------------------------------------|--|--|
| 1. | Purp        | ose for which the valuation is made                                                                               | 1     | To assess value of the property for banking Purpose.                                                                                                                                                                                                                                                                                               |  |  |
| 2. | a)          | Date of inspection                                                                                                | 1:    | 24.05.2021                                                                                                                                                                                                                                                                                                                                         |  |  |
|    | b)          | Date on which the valuation is made                                                                               | 1     | 28.05.2021                                                                                                                                                                                                                                                                                                                                         |  |  |
| 3. | List        | of documents produced for perusal                                                                                 | :     |                                                                                                                                                                                                                                                                                                                                                    |  |  |
|    | ii) C       | Mumbai Corporation of Greater Mumbai.                                                                             | ficat | e No. EB / 1342 / GS / A dated 11.12.2018 issued by 342 / GS / A / OCC / 1 / New dated 20.05.2019 issued by                                                                                                                                                                                                                                        |  |  |
| 4. | Nam<br>(es) | e of the owner(s) and his / their address with Phone no. (details of share of each er in case of joint ownership) |       | Miss. Bhavya Nipun Shah  Address: Residential Flat No. 2002, 20th Floor, A Wing, "Lodha Marquise", Near Shree Simandhar Jain Temple, Pandurang Budhakar Marg, Senapati Bapat Marg, Lower Parel, Mumbai – 400013, State Maharashtra, Country – India  Contact Person: Mr. Taher Bastawala (Employee of Owner) Contact No 8469982052  Sole Ownership |  |  |
| 5. | Brief       | description of the property (Including                                                                            | a     | The property is a Residential Flat located on 20th floor                                                                                                                                                                                                                                                                                           |  |  |
|    | Leas        | ehold / freehold etc.)                                                                                            |       | The composition of the Flat is 4 Bedrooms + Living                                                                                                                                                                                                                                                                                                 |  |  |
|    |             |                                                                                                                   |       | Room + Dining + Study Room + Kitchen + 5 Toilets +                                                                                                                                                                                                                                                                                                 |  |  |
|    |             |                                                                                                                   |       | Passage. The property is at 1.2 Km. from neares                                                                                                                                                                                                                                                                                                    |  |  |
|    |             |                                                                                                                   |       | railway station Lower Parel.                                                                                                                                                                                                                                                                                                                       |  |  |
| 6. | Loca        | tion of property                                                                                                  | :     |                                                                                                                                                                                                                                                                                                                                                    |  |  |
|    | a)          | Plot No. / Survey No.                                                                                             | :     | C. S. No. 464 of Lower Parel Division                                                                                                                                                                                                                                                                                                              |  |  |
|    | b)          | Door No.                                                                                                          | :     | Residential Flat No. 2002                                                                                                                                                                                                                                                                                                                          |  |  |
|    | c)          | C. T.S. No. / Village                                                                                             | :     | Lower Parel Division                                                                                                                                                                                                                                                                                                                               |  |  |
|    | d)          | Ward / Taluka                                                                                                     | :     | G - South Ward                                                                                                                                                                                                                                                                                                                                     |  |  |
|    | e)          | Mandal / District                                                                                                 | 1:    | District – Mumbai                                                                                                                                                                                                                                                                                                                                  |  |  |
|    | f)          | Date of issue and validity of layout of approved map / plan                                                       | -     | As Occupancy Certificate available, we assumed the the construction as per approved plan                                                                                                                                                                                                                                                           |  |  |