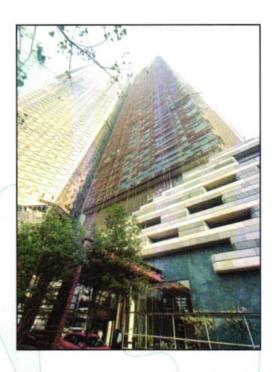

## Valuation Report of the Immovable Property

Details of the property under consideration:

Name of Owner: Miss. Bhavya Nipun Shah

Residential Flat No. 2002, 20th Floor, A Wing, "Lodha Marquise", Near Shree Simandhar Jain Temple,
Pandurang Budhakar Marg, Senapati Bapat Marg, Lower Parel, Mumbai – 400013,
State - Maharashtra, Country - India

#### VALUATION OPINION REPORT

This is to certify that the property bearing Residential Flat No. 2002, 20th Floor, A Wing, "Lodha Marquise", Near Shree Simandhar Jain Temple, Pandurang Budhakar Marg, Senapati Bapat Marg, Lower Parel, Mumbai -400013, State - Maharashtra, Country - India belongs to Miss. Bhavya Nipun Shah.

Boundaries of the property.

North Lodha Trump Tower

South Internal Road & Times Tower

East Senapati Bapat Marg

West Kamala Mill

Considering various parameters recorded, existing economic scenario, and the information that is available with reference to the development of neighborhood and method selected for valuation, we are of the opinion that, the property premises can be assessed and Value for this particular purpose at ₹7,92,18,000.00 (Rupees Seven Crore Ninety Two Lakh Eighteen Thousand Only).