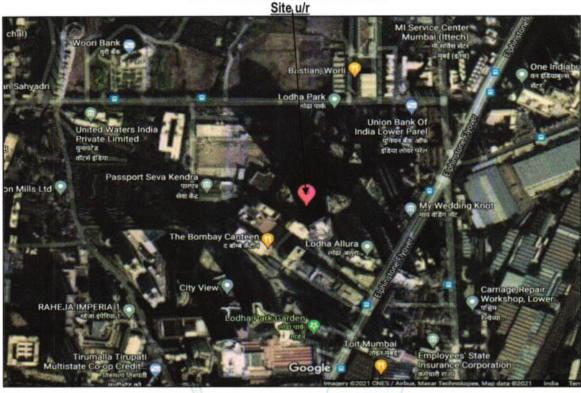

## Valuation Report of the Immovable Property

Details of the property under consideration:

Name of Owner: Miss. Bhavya Nipun Shah

Residential Flat No. 2002, 20th Floor, A Wing, "Lodha Marquise", Near Shree Simandhar Jain Temple,
Pandurang Budhakar Marg, Senapati Bapat Marg, Lower Parel, Mumbai – 400013,
State - Maharashtra, Country - India

Latitude Longitude: 19°00'14.9"N 72°49'41.9"E

Boundaries of the property.

North Lodha Trump Tower

South Internal Road & Times Tower

East Senapati Bapat Marg

West Kamala Mill

Considering various parameters recorded, existing economic scenario, and the information that is available with reference to the development of neighborhood and method selected for valuation, we are of the opinion that, the property premises can be assessed and Value for this particular purpose at ₹7,92,18,000.00 (Rupees Seven Crore Ninety Two Lakh Eighteen Thousand Only).