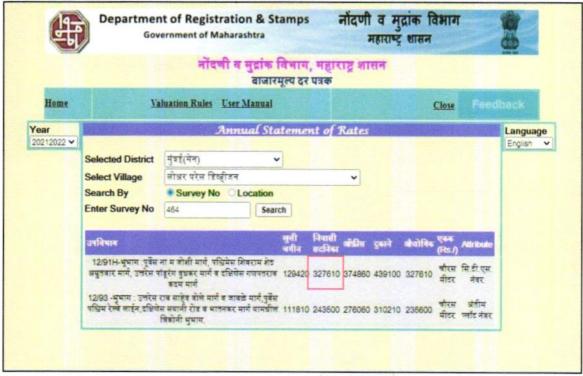

#### **VALUATION REPORT (IN RESPECT OF FLAT)**

| 1  | Gen         | eral                                                                                                              |       |                                                                                                                                                                                                                                                                                                                                                    |  |  |
|----|-------------|-------------------------------------------------------------------------------------------------------------------|-------|----------------------------------------------------------------------------------------------------------------------------------------------------------------------------------------------------------------------------------------------------------------------------------------------------------------------------------------------------|--|--|
| 1. | Purp        | ose for which the valuation is made                                                                               | 1     | To assess value of the property for banking Purpose.                                                                                                                                                                                                                                                                                               |  |  |
| 2. | a)          | Date of inspection                                                                                                | 1:    | 24.05.2021                                                                                                                                                                                                                                                                                                                                         |  |  |
|    | b)          | Date on which the valuation is made                                                                               | 1     | 28.05.2021                                                                                                                                                                                                                                                                                                                                         |  |  |
| 3. | List        | of documents produced for perusal                                                                                 | :     |                                                                                                                                                                                                                                                                                                                                                    |  |  |
|    | ii) C       | Mumbai Corporation of Greater Mumbai.                                                                             | ficat | e No. EB / 1342 / GS / A dated 11.12.2018 issued by 342 / GS / A / OCC / 1 / New dated 20.05.2019 issued by                                                                                                                                                                                                                                        |  |  |
| 4. | Nam<br>(es) | e of the owner(s) and his / their address with Phone no. (details of share of each er in case of joint ownership) |       | Miss. Bhavya Nipun Shah  Address: Residential Flat No. 2002, 20th Floor, A Wing, "Lodha Marquise", Near Shree Simandhar Jain Temple, Pandurang Budhakar Marg, Senapati Bapat Marg, Lower Parel, Mumbai – 400013, State Maharashtra, Country – India  Contact Person: Mr. Taher Bastawala (Employee of Owner) Contact No 8469982052  Sole Ownership |  |  |
| 5. | Brief       | description of the property (Including                                                                            | a     | The property is a Residential Flat located on 20th floor                                                                                                                                                                                                                                                                                           |  |  |
|    | Leas        | ehold / freehold etc.)                                                                                            |       | The composition of the Flat is 4 Bedrooms + Living                                                                                                                                                                                                                                                                                                 |  |  |
|    |             |                                                                                                                   |       | Room + Dining + Study Room + Kitchen + 5 Toilets +                                                                                                                                                                                                                                                                                                 |  |  |
|    |             |                                                                                                                   |       | Passage. The property is at 1.2 Km. from neares                                                                                                                                                                                                                                                                                                    |  |  |
|    |             |                                                                                                                   |       | railway station Lower Parel.                                                                                                                                                                                                                                                                                                                       |  |  |
| 6. | Loca        | tion of property                                                                                                  | :     |                                                                                                                                                                                                                                                                                                                                                    |  |  |
|    | a)          | Plot No. / Survey No.                                                                                             | :     | C. S. No. 464 of Lower Parel Division                                                                                                                                                                                                                                                                                                              |  |  |
|    | b)          | Door No.                                                                                                          | :     | Residential Flat No. 2002                                                                                                                                                                                                                                                                                                                          |  |  |
|    | c)          | C. T.S. No. / Village                                                                                             | :     | Lower Parel Division                                                                                                                                                                                                                                                                                                                               |  |  |
|    | d)          | Ward / Taluka                                                                                                     | :     | G - South Ward                                                                                                                                                                                                                                                                                                                                     |  |  |
|    | e)          | Mandal / District                                                                                                 | 1:    | District – Mumbai                                                                                                                                                                                                                                                                                                                                  |  |  |
|    | f)          | Date of issue and validity of layout of approved map / plan                                                       | -     | As Occupancy Certificate available, we assumed the the construction as per approved plan                                                                                                                                                                                                                                                           |  |  |