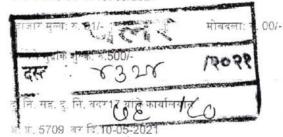

दिनांक: 06/07/2021

गावाचे नाव: शेलवाली (सूर्या प्रकल्प)

दस्तऐवजाचा अनुक्रमांक: पलर-4324-2021

दस्तऐवजाचा प्रकार : करारनामा

मादर करणाऱ्याचे नाव: गीतांजली एम मोरवेकर - -

नोंदणी फी

दस्त हाताळणी फी

पृष्ठांची संख्या: 80

₹, 27000.00

ক. 1600.00

रु. 28600.00

आपणास मूळ दस्त ,थंबनेल प्रिंट,सूची-२ अंदाजे 3:12 PM ह्या वेळेस मिळेल.

बाजार मुल्य: रु.1089800 /-मोबदला रु.2700000/-

भरलेले मुद्रांक शुल्क : रु. 162000/-

1) देयकाचा प्रकार: DHC रक्कम: रु.1600/-