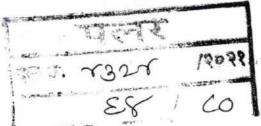

84/4324

पावती

Original/Duplicate

Tuesday, July 06, 2021

नोंदणी कं. :39म

2:53 PM

Regn.:39M

पावती क्रं.: 5422

दिनांक: 06/07/2021

गावाचे नाव: शेलवाली (सूर्या प्रकल्प)

दस्तऐवजाचा अनुक्रमांक: पलर-4324-2021

दस्तऐवजाचा प्रकार : करारनामा

मादर करणाऱ्याचे नाव: गीतांजली एम मोरवेकर - -

नोंदणी फी

दस्त हाताळणी फी

पृष्ठांची संख्या: 80

₹, 27000.00

ক. 1600.00

रु. 28600.00

आपणास मूळ दस्त ,थंबनेल प्रिंट,सूची-२ अंदाजे 3:12 PM ह्या वेळेस मिळेल.

बाजार मुल्य: रु.1089800 /-मोबदला रु.2700000/-

भरलेले मुद्रांक शुल्क : रु. 162000/-

1) देयकाचा प्रकार: DHC रक्कम: रु.1600/-