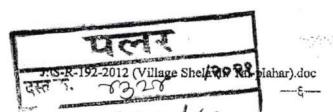

दिनांक: 06/07/2021

गावाचे नाव: शेलवाली (सूर्या प्रकल्प)

दस्तऐवजाचा अनुक्रमांक: पलर-4324-2021

दस्तऐवजाचा प्रकार : करारनामा

मादर करणाऱ्याचे नाव: गीतांजली एम मोरवेकर - -

नोंदणी फी

दस्त हाताळणी फी

पृष्ठांची संख्या: 80

₹, 27000.00

ক. 1600.00

रु. 28600.00

आपणास मूळ दस्त ,थंबनेल प्रिंट,सूची-२ अंदाजे 3:12 PM ह्या वेळेस मिळेल.

बाजार मुल्य: रु.1089800 /-मोबदला रु.2700000/-

भरलेले मुद्रांक शुल्क : रु. 162000/-

1) देयकाचा प्रकार: DHC रक्कम: रु.1600/-