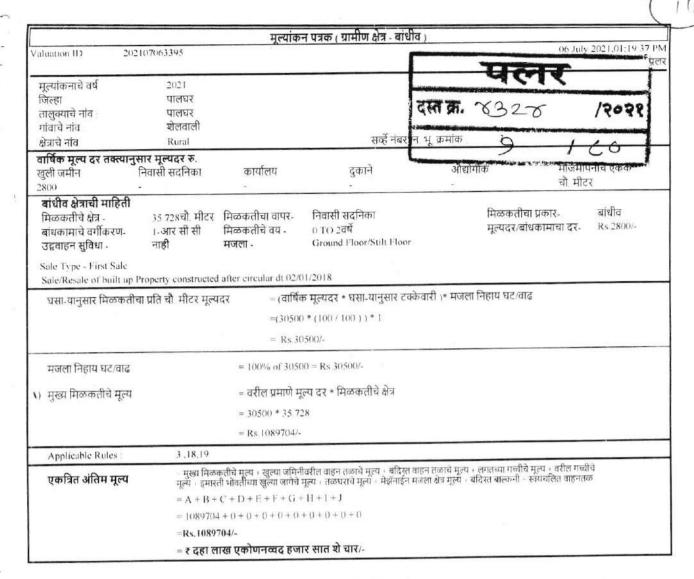

₹, 27000.00

ক. 1600.00

रु. 28600.00

आपणास मूळ दस्त ,थंबनेल प्रिंट,सूची-२ अंदाजे 3:12 PM ह्या वेळेस मिळेल.

बाजार मुल्य: रु.1089800 /-मोबदला रु.2700000/-

भरलेले मुद्रांक शुल्क : रु. 162000/-

1) देयकाचा प्रकार: DHC रक्कम: रु.1600/-