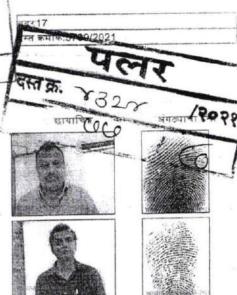

ा कायरेसीर बाजीसाटी दरवा

M. C. Ph.

लिहुन घेणार (दिनांकासहीत स्वाक्षरी)

3029 94 9L 2029



\* continuentes to a

5/10/2021



10/05/2021 2 00:01 F

दस्त क्रमांक :बदर17/5709/2021 दस्ताचा प्रकार:-कुलमुखन्यारपर्य

पक्षकाराचे नाव व पना अन क.

नाव:सत्य लाईफस्टाईल्स प्रा लि चे संचालक किशोर गयरीचंद शाह कलमखत्यार देणार पत्ता:प्लॉट नं: सदनिका क - 22/23 , माळा नं: -, इमारतीचे नावः चय:-57 श्रीनाथ कृपा को ओ हौ सो लि , ब्लॉक नं: एम जी रोड , रोड नं: बिने स्वाधरी:-पार्ले पूर्व मुंबई , महाराष्ट्र, मुंबई.

नाय:शांनाराम चंद्रकांत पवार पत्ताः प्लॉट नं: रूम नं-37 , माळा नं: बिल्डिंग नं-18ए , इमारतीचे नात: बीडीडी चाळ , ब्लॉक नं: महात्मा ज्योती फुले रोड , रोड नं:

नायगाव मुंबई , महाराष्ट्र, MUMBAI. पॅन नंबर:AKRPP7720R

पैन नंबर:AAQCS5157D

पाँचर ऑफ सोलहर वय :-45 स्वाधरी:-

पक्षकाराचा प्रकार

वस्तु विव

2029



बरील दस्तऐवज करून देणार तथाकथीत कुलमुखत्यारपत्र चा दस्त ऐवजं करून दिल्याचे कबुल करतात. शिक्का क्र.3 ची वळ:10 / 05 / 2021 01 : 55 : 42 PM

खालील इसम असे निवेदीत करनात की ते दस्तऐबज करून देणा-यानां व्यक्तीशः ओळखनात, व त्यांची ओळख पटविनान

अनुक्र. पक्षकाराचे नाव व पत्ता

नाब:हर्ष - वाधेला वय:24 पत्ता:मालाड पूर्व मुंबई पिन कोड:400097

नाव:चिरास एन ठक्कर वय:39• पत्ताःफिल्का मोनायटी दफ्तरी रोड मालाड पूर्व मुंबई पिन कोड:400097





द्यायाचित्र







शिक्का क्र.4 ची वेळ:10 / 05 / 2021 01 : 56 : 15 PM

शिक्का क 5 की बेक्ट. 10 / 05 / 2021 01 : 56 : 35 PM नोंदणी पुस्तक 4 मध्ये

सह.द.नि.का अधिरी-6 सह. पुर्यम निर्वचक, अंघेरी - ६ व्यक्षिता प्रवास जिल्हा.

| dia | S. O Melicate to                           | f.Cost.  |                        | T .                | 1      | 1136 | 1                | <b