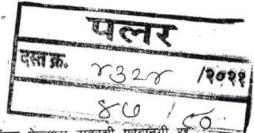

दिनांक: 06/07/2021

गावाचे नाव: शेलवाली (सूर्या प्रकल्प)

दस्तऐवजाचा अनुक्रमांक: पलर-4324-2021

दस्तऐवजाचा प्रकार : करारनामा

मादर करणाऱ्याचे नाव: गीतांजली एम मोरवेकर - -

नोंदणी फी

दस्त हाताळणी फी

पृष्ठांची संख्या: 80

₹, 27000.00

ক. 1600.00

रु. 28600.00

आपणास मूळ दस्त ,थंबनेल प्रिंट,सूची-२ अंदाजे 3:12 PM ह्या वेळेस मिळेल.

बाजार मुल्य: रु.1089800 /-मोबदला रु.2700000/-

भरलेले मुद्रांक शुल्क : रु. 162000/-

1) देयकाचा प्रकार: DHC रक्कम: रु.1600/-