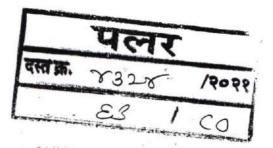

84/4324

पावती

Original/Duplicate

Tuesday, July 06, 2021

नोंदणी कं. :39म

2:53 PM

Regn.:39M

पावती क्रं.: 5422

दिनांक: 06/07/2021

गावाचे नाव: शेलवाली (सूर्या प्रकल्प)

दस्तऐवजाचा अनुक्रमांक: पलर-4324-2021

दस्तऐवजाचा प्रकार : करारनामा

मादर करणाऱ्याचे नाव: गीतांजली एम मोरवेकर - -

नोंदणी फी

दस्त हाताळणी फी

पृष्ठांची संख्या: 80

₹, 27000.00

ক. 1600.00

रु. 28600.00

आपणास मूळ दस्त ,थंबनेल प्रिंट,सूची-२ अंदाजे 3:12 PM ह्या वेळेस मिळेल.

बाजार मुल्य: रु.1089800 /-मोबदला रु.2700000/-

भरलेले मुद्रांक शुल्क : रु. 162000/-

1) देयकाचा प्रकार: DHC रक्कम: रु.1600/-