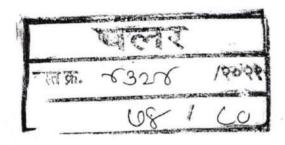

84/4324

पावती

Original/Duplicate

Tuesday, July 06, 2021

नोंदणी कं. :39म

2:53 PM

Regn.:39M

पावती क्रं.: 5422

दिनांक: 06/07/2021

गावाचे नाव: शेलवाली (सूर्या प्रकल्प)

दस्तऐवजाचा अनुक्रमांक: पलर-4324-2021

दस्तऐवजाचा प्रकार : करारनामा

मादर करणाऱ्याचे नाव: गीतांजली एम मोरवेकर - -

नोंदणी फी

दस्त हाताळणी फी

पृष्ठांची संख्या: 80